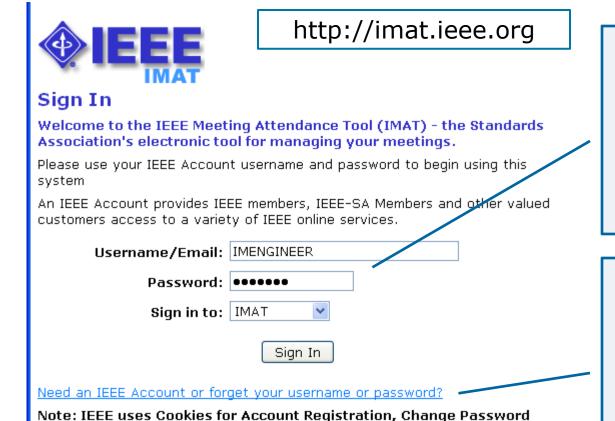

## Sign in to IMAT

Enter your IEEE
Account
username/email
and password

If you need to create an account or forgot your password, click the link

and Recover Username/Password