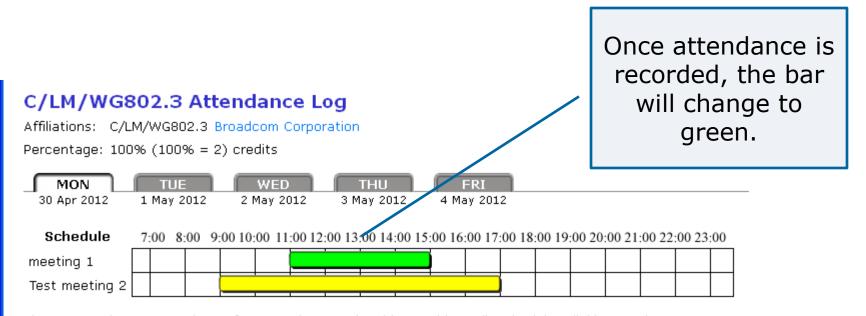

#### Attendance is recorded

Please record your attendance for an active Meeting (denoted by yellow bar) by clicking on the yellow bar. Once your attendance has been recorded, the yellow bar changes to a green bar.