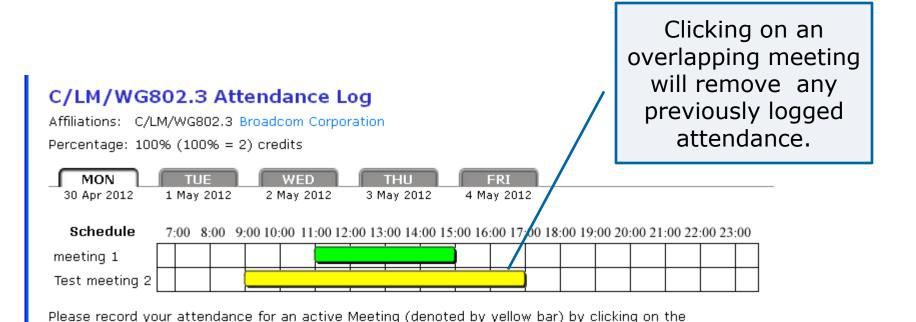

## **Overlapping meetings**

Submittal: As the person submitting this form, I certify that:

- 1. I am submitting this attendance record for myself and not someone else. DO NOT SUBMIT FOR OTHERS!
- 2. At the time of the submittal, I am currently in the Session above.

Confidentiality: All user contact information is considered confidential and is to be released (from this system) only to IEEE authorized personnel (Staff and Chairs)

yellow bar. Once your attendance has been recorded, the yellow bar changes to a green bar.