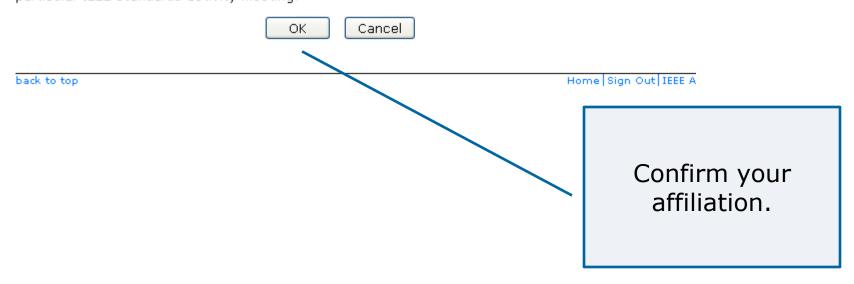

#### Are You Sure?

I confirm that the Affiliation that I have chosen (Ajou University) represents the individual or entity that has been, or will be, financially or materially supporting my participation in this particular IEEE standards activity meeting.