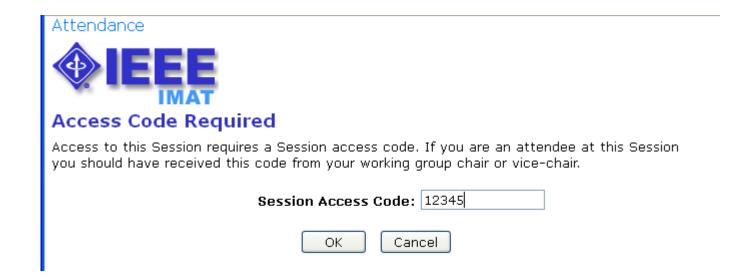

IMAT attendance recording system.



# IEEE Standards Association

# Logging meeting attendance using IMAT

## Sign in to IMAT



Enter your IEEE
Account
username/email
and password

If you need to create an account or forgot your password, click the link

and Recover Username/Password

## Select the meeting you are attending

#### Attendance



#### Home - Iman Engineer, SA PIN: 64872

Welcome to the IEEE Attendance Tracking system. This system provides on-site home tracking integrated with the IEEE myProject™ system.

#### Active Meetings

Please select the meeting your rently attending

802 Wireless Interim Tanta US 30-Apr-2012

Sample Plenary Session Piscataway US 30-Apr-2012

#### Upcoming Meetings

802 Plenary Session San Antonio US 10-Nov-2012

## Input access code (if applicable)



## Select your working group



Select the working group you would like to claim attendance for.

#### Click to log attendance

(from this system) only to IEEE authorized personnel (Staff and Chairs)



#### **Declare affiliation**



#### **Declare affiliation**

## Attendance Attendance IEEE IMAT

#### Are You Sure?

I confirm that the Affiliation that I have chosen (Ajou University) represents the individual or entity that has been, or will be, financially or materially supporting my participation in this particular IEEE standards activity meeting.



#### Attendance is recorded



Please record your attendance for an active Meeting (denoted by yellow bar) by clicking on the yellow bar. Once your attendance has been recorded, the yellow bar changes to a green bar.

Submittal: As the p