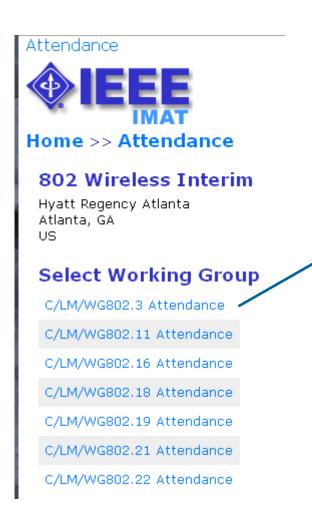

## Select the meeting you are attending

## Select your working group

Select the working group you would like to claim attendance for.