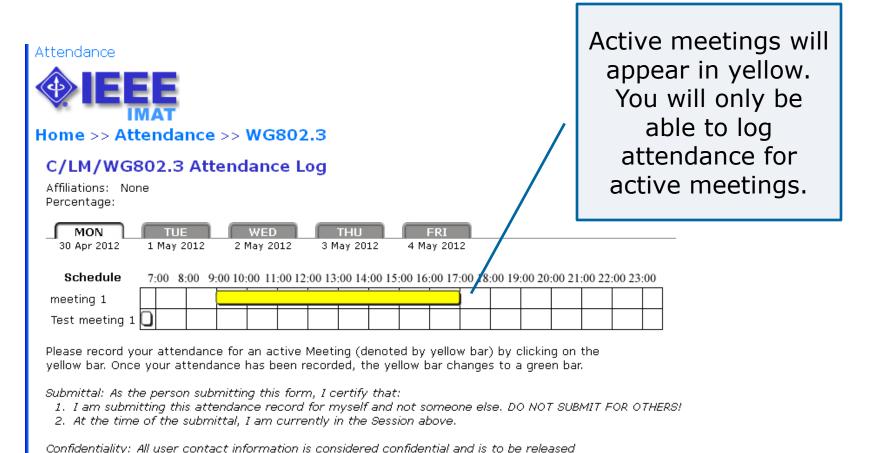

#### Attendance is recorded

Please record your attendance for an active Meeting (denoted by yellow bar) by clicking on the yellow bar. Once your attendance has been recorded, the yellow bar changes to a green bar.

Submittal: As the person submitting this form, I certify that:

- 1. I am submitting this attendance record for myself and not someone else. DO NOT SUBMIT FOR OTHERS!
- 2. At the time of the submittal, I am currently in the Session above.

Confidentiality: All user contact information is considered confidential and is to be released (from this system) only to IEEE authorized personnel (Staff and Chairs)