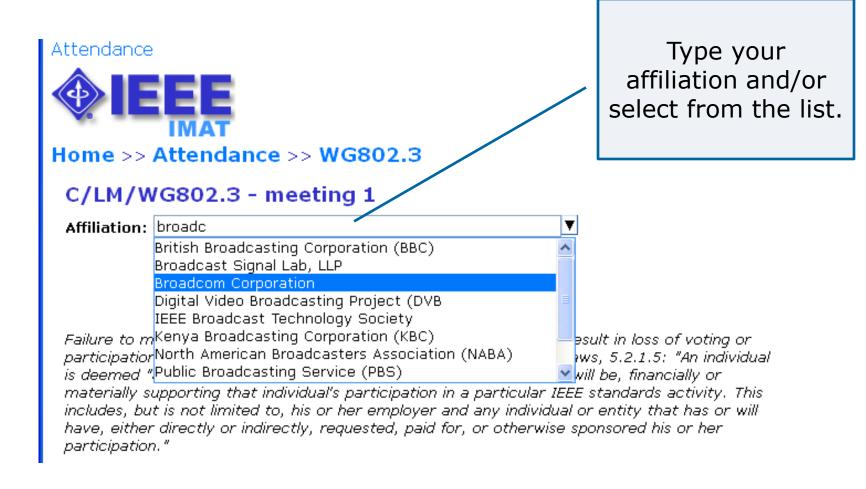

word, click the link

and Recover Username/Password

## Select the meeting you are attending

#### Attendance



#### Home - Iman Engineer, SA PIN: 64872

Welcome to the IEEE Attendance Tracking system. This system provides on-site home tracking integrated with the IEEE myProject™ system.

#### Active Meetings

Please select the meeting your rently attending

802 Wireless Interim Tanta US 30-Apr-2012

Sample Plenary Session Piscataway US 30-Apr-2012

#### Upcoming Meetings

802 Plenary Session San Antonio US 10-Nov-2012

## Input access code (if applicable)



## Select your working group



Select the working group you would like to claim attendance for.

#### Click to log attendance

(from this system) only to IEEE authorized personnel (Staff and Chairs)



#### **Declare affiliation**



#### **Declare affiliation**

## Attendance Attendance IEEE IMAT

#### Are You Sure?

I confirm that the Affiliation that I have chosen (Ajou University) represents the individual or entity that has been, or will be, financially or materially supporting my participation in this particular IEEE standards activity meeting.



#### Attendance is recorded



Please record your attendance for an active Meeting (denoted by yellow bar) by clicking on the yellow bar. Once your attendance has been recorded, the yellow bar changes to a green bar.

Submittal: As the person submitting this form, I certify that:

- 1. I am submitting this attendance record for myself and not someone else. DO NOT SUBMIT FOR OTHERS!
- 2. At the time of the submittal, I am currently in the Session above.

Confidentialit