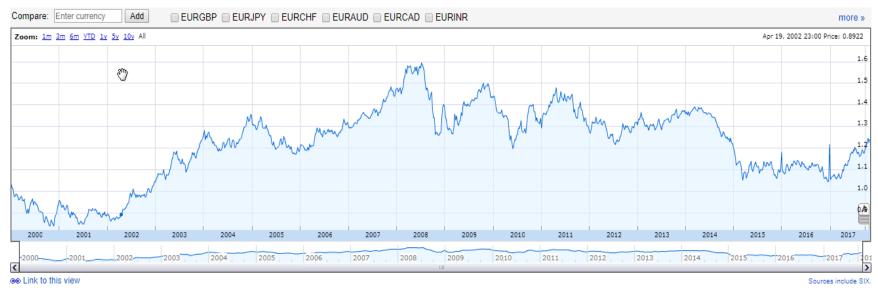

# **Currency Exchange Rates**

## Currency Exchange Rates

- Five of the next eight sessions are in non-US venues (November 2018 Bangkok, March 2019 Vancouver, July 2019 Vienna, July 2020 Montreal, November 2020 Bangkok)
- The exact amount of the session forecasts that is local currency denominated is not known, but for estimating purposes the expenses for food & beverage, venue, staff rooms, infrastructure, social, and miscellaneous are considered to be in local currency. This underestimates the actual amount, in that some of networking, audio/visual, and meeting administration expenses would also be in local currency.
- Roughly 12% of the session revenue and between 45% and 85% of the session expenses are in local currency.

## Update Forecasts to Current (2018-02-27) Exchange Rates

Original session forecasts were made using currency exchange rates in effect as of the date of the forecast.

- Exact currency exchange rate used to develop session forecasts has not yet been communicated to Treasurer.
- The US Dollar (USD) has weakened ~5% against Thailand Bhat (THB) and Euro (EUR) in just the last three and a half months.