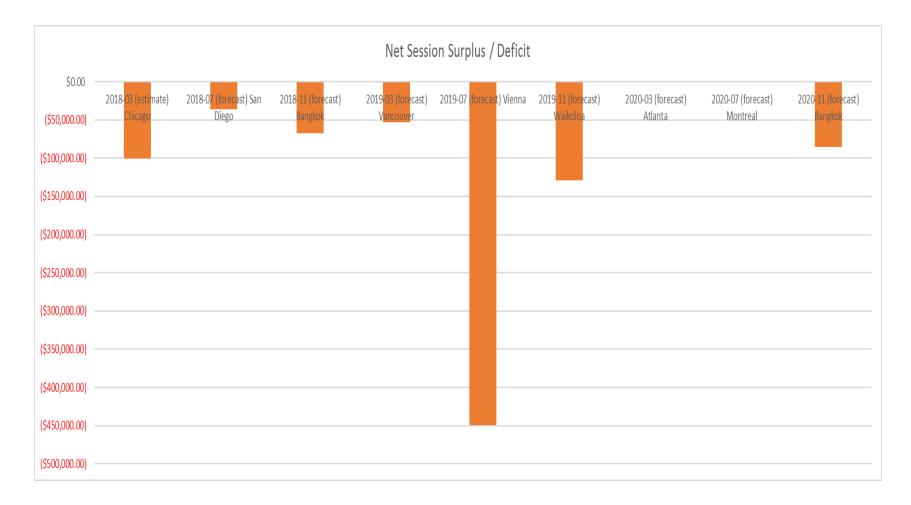

## Net Session Surplus / Deficit

# Net Session Surplus / Deficit Updated to Current Exchange Rates

|                | Net Session Surplus / Deficit |                                                |                                              |                                                             |            |          |        |                                               |                               |                                |                                              |
|----------------|-------------------------------|------------------------------------------------|----------------------------------------------|-------------------------------------------------------------|------------|----------|--------|-----------------------------------------------|-------------------------------|--------------------------------|----------------------------------------------|
| \$0.00         | 2018-03 (estimate)<br>Chicago | 2018-0 <mark>7 (foreca</mark> st) San<br>Diego | 2018 <mark>-11 (fore</mark> cast)<br>Bangkok | 2019 <mark>-03 (fore</mark> cast)<br>V <del>ancouve</del> r | 2019-07 (f | orecast) | Vienna | 2019 <mark>-11 (fore</mark> cast)<br>Waikoloa | 2020-03 (forecast)<br>Atlanta | 2020-07 (forecast)<br>Montreal | 2020 <mark>-11 (fore</mark> cast)<br>Bangkok |
| (\$100,000.00) |                               |                                                | _                                            |                                                             |            |          |        |                                               |                               |                                |                                              |
| (\$200,000.00) |                               |                                                |                                              |                                                             |            |          |        |                                               |                               |                                |                                              |
| (\$300,000.00) |                               |                                                |                                              |                                                             |            |          |        |                                               |                               |                                |                                              |
| (\$400,000.00) |                               |                                                |                                              |                                                             |            |          |        |                                               |                               |                                |                                              |
| (\$400,000.00) |                               |                                                |                                              |                                                             |            |          |        |                                               |                               |                                |                                              |
| (\$500,000.00) |                               |                                                |                                              |                                                             |            |          |        |                                               |                               |                                |                                              |
| (\$600,000.00) |                               |                                                |                                              |                                                             |            |          |        |                                               |                               |                                |                                              |