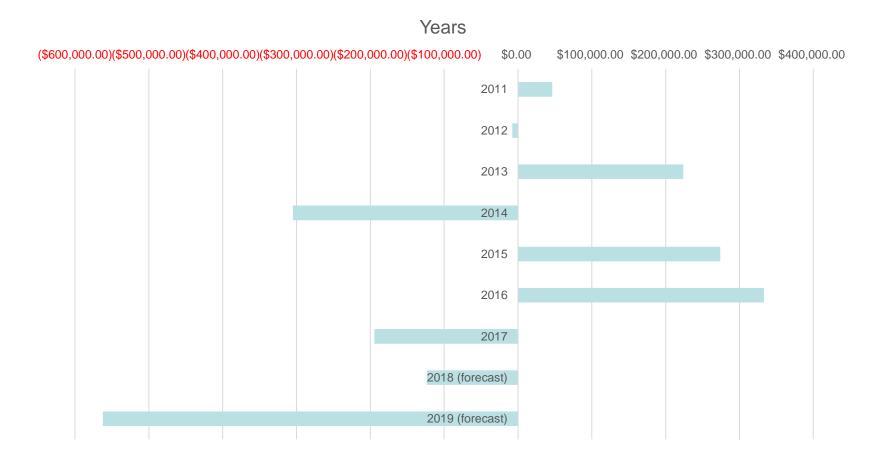

#### Years 2011-2019

|                 |                   | Cumulative        |
|-----------------|-------------------|-------------------|
| Year            | Surplus / Deficit | Surplus / Deficit |
| 2011            | \$46,418.53       | \$46,418.53       |
| 2012            | (\$7,730.82)      | \$38,687.71       |
| 2013            | \$223,835.43      | \$262,523.14      |
| 2014            | (\$304,753.25)    | (\$42,230.11)     |
| 2015            | \$274,070.71      | \$231,840.60      |
| 2016            | \$333,070.47      | \$564,911.07      |
| 2017            | (\$194,559.91)    | \$370,351.16      |
| 2018 (forecast) | (\$123,445.03)    | \$246,906.13      |
| 2019 (forecast) | (\$562,400.00)    | (\$315,493.87)    |

#### Years