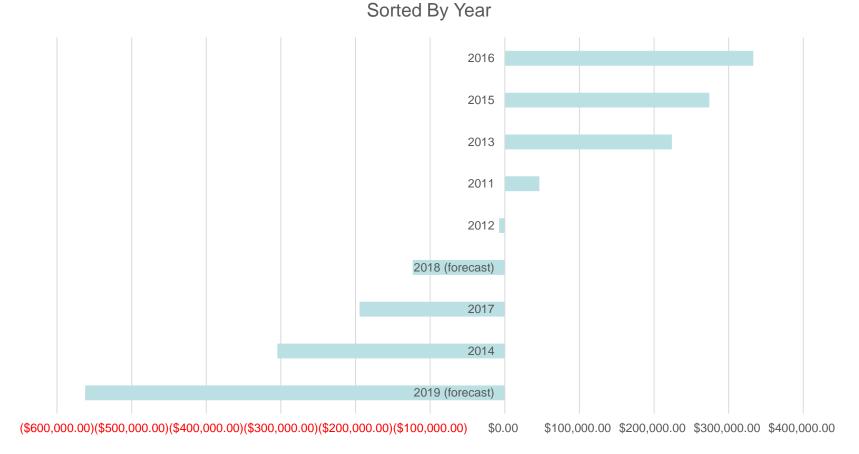

#### Years Ranked

| 2019 (forecast) | (\$562,400.00) |
|-----------------|----------------|
| 2014            | (\$304,753.25) |
| 2017            | (\$194,559.91) |
| 2018 (forecast) | (\$123,445.03) |
| 2012            | (\$7,730.82)   |
| 2011            | \$46,418.53    |
| 2013            | \$223,835.43   |
| 2015            | \$274,070.71   |
| 2016            | \$333,070.47   |

#### Years Ranked