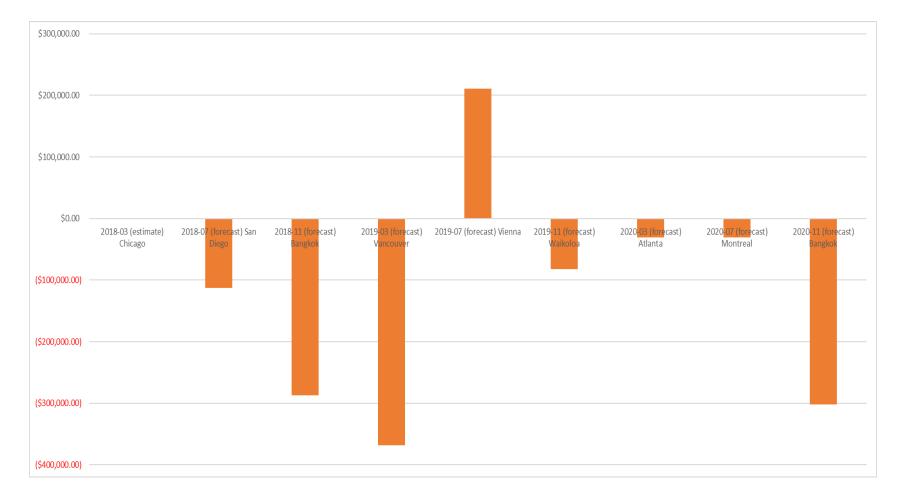

# Net Session Surplus / Deficit Updated to Future Exchange Rates

|                | Net Session Surplus / Deficit           |         |                                               |                                              |                                                |         |          |           |                                               |                               |                                |                                              |
|----------------|-----------------------------------------|---------|-----------------------------------------------|----------------------------------------------|------------------------------------------------|---------|----------|-----------|-----------------------------------------------|-------------------------------|--------------------------------|----------------------------------------------|
| \$0.00         | 2018- <mark>03 (estim</mark><br>Chicago | ate) 20 | )18-0 <mark>7 (foreca</mark> st) San<br>Diego | 2018 <mark>-11 (fore</mark> cast)<br>Bangkok | 2019 <mark>-03 (fore</mark> cast)<br>Vancouver | 2019-07 | (forecas | :) Vienna | 2019 <mark>-11 (fore</mark> cast)<br>Waikoloa | 2020-03 (forecast)<br>Atlanta | 2020-07 (forecast)<br>Montreal | 2020 <mark>-11 (fore</mark> cast)<br>Bangkok |
| (\$100,000.00) |                                         |         |                                               |                                              |                                                |         |          |           |                                               |                               |                                |                                              |
| (\$200,000.00) |                                         |         |                                               |                                              |                                                |         |          |           |                                               |                               |                                |                                              |
| (\$300,000.00) |                                         |         |                                               |                                              |                                                |         |          |           |                                               |                               |                                |                                              |
| (\$400,000.00) |                                         |         |                                               |                                              |                                                |         |          |           |                                               |                               |                                |                                              |
| (\$500,000.00) |                                         |         |                                               |                                              |                                                |         |          |           |                                               |                               |                                |                                              |
| (\$600,000.00) |                                         |         |                                               |                                              |                                                |         |          |           |                                               |                               |                                |                                              |