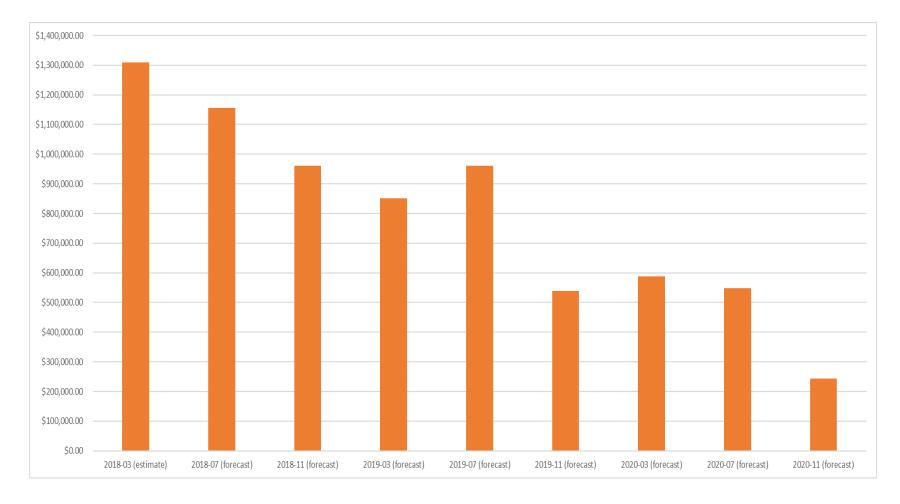

## Total Reserve Updated to Current Exchange Rates

|                |                    |                    |                    | Tot                | al Reserve         |                    |                    |                    |                    |
|----------------|--------------------|--------------------|--------------------|--------------------|--------------------|--------------------|--------------------|--------------------|--------------------|
| \$1,500,000.00 |                    |                    |                    |                    |                    |                    |                    |                    |                    |
| \$1,400,000.00 | +                  |                    |                    |                    |                    |                    |                    |                    |                    |
| \$1,300,000.00 |                    |                    |                    |                    |                    |                    |                    |                    |                    |
| \$1,200,000.00 |                    |                    |                    | -                  |                    |                    |                    |                    |                    |
| \$1,100,000.00 |                    |                    |                    | $ \rightarrow $    |                    |                    |                    |                    |                    |
| \$1,000,000.00 |                    |                    |                    |                    | $\setminus$        |                    |                    |                    |                    |
| \$900,000.00   |                    |                    |                    |                    | $\rightarrow$      |                    |                    |                    |                    |
| \$800,000.00   |                    |                    |                    |                    |                    |                    |                    |                    |                    |
| \$700,000.00   |                    |                    |                    |                    |                    |                    |                    |                    |                    |
| \$600,000.00   |                    |                    |                    |                    |                    |                    |                    |                    |                    |
| \$500,000.00   |                    |                    |                    |                    |                    |                    |                    |                    |                    |
| \$400,000.00   |                    |                    |                    |                    |                    |                    |                    |                    |                    |
| \$300,000.00   |                    |                    |                    |                    |                    |                    |                    |                    |                    |
| \$200,000.00   |                    |                    |                    |                    |                    |                    |                    |                    |                    |
| \$100,000.00   |                    |                    |                    |                    |                    |                    |                    |                    |                    |
| \$0.00         | 2018-03 (estimate) | 2018-07 (forecast) | 2018-11 (forecast) | 2019-03 (forecast) | 2019-07 (forecast) | 2019-11 (forecast) | 2020-03 (forecast) | 2020-07 (forecast) | 2020-11 (forecast) |

## Total Reserve Updated with Future Exchange Rates

|                |                    |                    |                    | Tot                | al Reserve         |                    |                    |                    |                    |
|----------------|--------------------|--------------------|--------------------|--------------------|--------------------|--------------------|--------------------|--------------------|--------------------|
| \$1,500,000.00 |                    |                    |                    |                    |                    |                    |                    |                    |                    |
| \$1,400,000.00 |                    |                    |                    |                    |                    |                    |                    |                    |                    |
| \$1,300,000.00 |                    |                    |                    |                    |                    |                    |                    |                    |                    |
| \$1,200,000.00 |                    |                    |                    | -                  |                    |                    |                    |                    |                    |
| \$1,100,000.00 |                    |                    |                    | $ \rightarrow $    |                    |                    |                    |                    |                    |
| \$1,000,000.00 |                    |                    |                    |                    |                    |                    |                    |                    |                    |
| \$900,000.00   |                    |                    |                    |                    | $\rightarrow$      |                    |                    |                    |                    |
| \$800,000.00   |                    |                    |                    |                    |                    |                    |                    |                    |                    |
| \$700,000.00   |                    |                    |                    |                    |                    |                    |                    |                    |                    |
| \$600,000.00   |                    |                    |                    |                    |                    | •                  | •                  |                    |                    |
| \$500,000.00   |                    |                    |                    |                    |                    |                    |                    |                    |                    |
| \$400,000.00   |                    |                    |                    |                    |                    |                    |                    |                    |                    |
| \$300,000.00   |                    |                    |                    |                    |                    |                    |                    |                    |                    |
| \$200,000.00   |                    |                    |                    |                    |                    |                    |                    |                    |                    |
| \$100,000.00   |                    |                    |                    |                    |                    |                    |                    |                    |                    |
| \$0.00         | 2018-03 (estimate) | 2018-07 (forecast) | 2018-11 (forecast) | 2019-03 (forecast) | 2019-07 (forecast) | 2019-11 (forecast) | 2020-03 (forecast) | 2020-07 (forecast) | 2020-11 (forecast) |