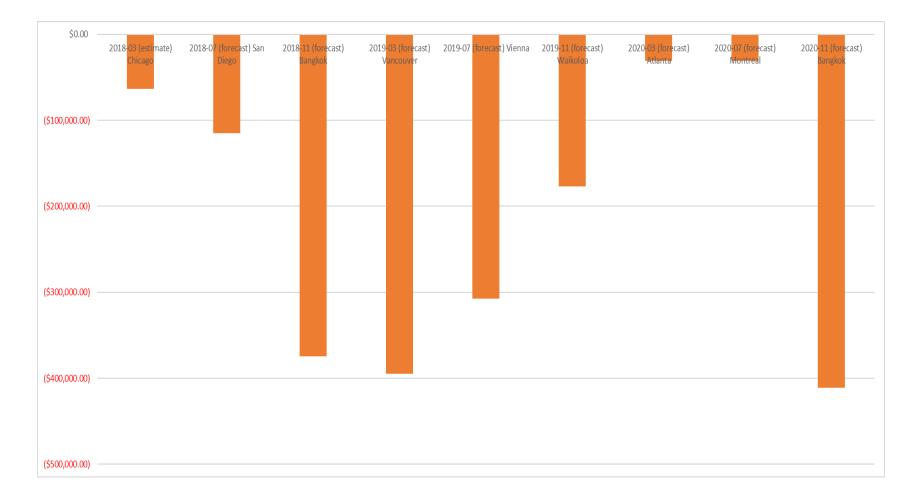

# Net Session Surplus / Deficit Updated to Current Exchange Rates

|                | Net Session Surplus / Deficit |                                                |                                              |                                                             |            |          |        |                                               |                               |                                |                                              |
|----------------|-------------------------------|------------------------------------------------|----------------------------------------------|-------------------------------------------------------------|------------|----------|--------|-----------------------------------------------|-------------------------------|--------------------------------|----------------------------------------------|
| \$0.00         | 2018-03 (estimate)<br>Chicago | 2018-0 <mark>7 (foreca</mark> st) San<br>Diego | 2018 <mark>-11 (fore</mark> cast)<br>Bangkok | 2019 <mark>-03 (fore</mark> cast)<br>V <del>ancouve</del> r | 2019-07 (f | orecast) | Vienna | 2019 <mark>-11 (fore</mark> cast)<br>Waikoloa | 2020-03 (forecast)<br>Atlanta | 2020-07 (forecast)<br>Montreal | 2020 <mark>-11 (fore</mark> cast)<br>Bangkok |
| (\$100,000.00) |                               |                                                | _                                            |                                                             |            |          |        |                                               |                               |                                |                                              |
| (\$200,000.00) |                               |                                                |                                              |                                                             |            |          |        |                                               |                               |                                |                                              |
| (\$300,000.00) |                               |                                                |                                              |                                                             |            |          |        |                                               |                               |                                |                                              |
| (\$400,000.00) |                               |                                                |                                              |                                                             |            |          |        |                                               |                               |                                |                                              |
| (\$400,000.00) |                               |                                                |                                              |                                                             |            |          |        |                                               |                               |                                |                                              |
| (\$500,000.00) |                               |                                                |                                              |                                                             |            |          |        |                                               |                               |                                |                                              |
| (\$600,000.00) |                               |                                                |                                              |                                                             |            |          |        |                                               |                               |                                |                                              |