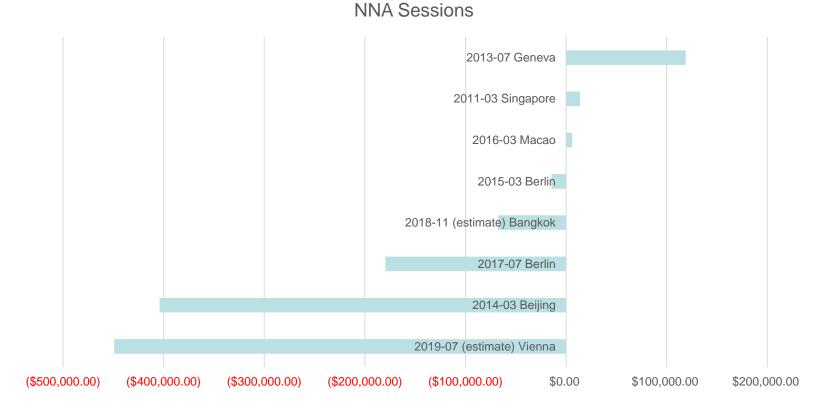

## NNA Sessions 2011-2019 Ranked

| 2019-07 (forecast) | Vienna    | NNA | (\$449,250.00) |
|--------------------|-----------|-----|----------------|
| 2014-03            | Beijing   | NNA | (\$403,975.75) |
| 2017-07            | Berlin    | NNA | (\$179,629.42) |
| 2018-11 (forecast) | Bangkok   | NNA | (\$67,500.00)  |
| 2015-03            | Berlin    | NNA | (\$14,481.19)  |
| 2016-03            | Macao     | NNA | \$6,130.98     |
| 2011-03            | Singapore | NNA | \$13,748.54    |
| 2013-07            | Geneva    | NNA | \$118,865.59   |

#### NNA Sessions 2011-2019 Ranked