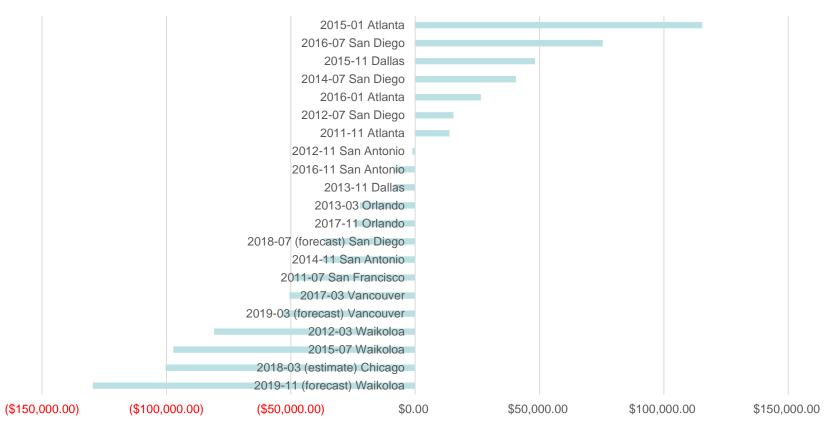

#### NA Sessions 2011-2019 Ranked

| 2019-11 (forecast) | Waikoloa      | (\$129,550.00) |         |             |              |
|--------------------|---------------|----------------|---------|-------------|--------------|
| 2018-03 (estimate) | Chicago       | (\$100,337.50) | 2013-11 | Dallas      | (\$8,444.58) |
| ( )                | Ŭ             |                | 2016-11 | San Antonio | (\$8,207.53) |
| 2015-07            | Waikoloa      | (\$97,180.88)  |         |             |              |
| 2012-03            | Waikoloa      | (\$80,777.00)  | 2012-11 | San Antonio | (\$1,125.50) |
|                    |               |                | 2011-11 | Atlanta     | \$13,810.43  |
| 2019-03 (forecast) | Vancouver     | (\$53,200.00)  | 2012-07 | San Diego   | \$15,420.49  |
| 2017-03            | Vancouver     | (\$50,595.22)  |         | 0           |              |
| 2011-07            | San Francisco | (\$49,166.24)  | 2016-01 | Atlanta     | \$26,423.76  |
|                    |               |                | 2014-07 | San Diego   | \$40,521.38  |
| 2014-11            | San Antonio   | (\$37,220.49)  |         | 0           | . ,          |
| 2018-07 (forecast) | San Diego     | (\$36,550.00)  | 2015-11 | Dallas      | \$48,185.70  |
| ( /                | 0             |                | 2016-07 | San Diego   | \$75,417.42  |
| 2017-11            | Orlando       | (\$24,319.79)  | 2015-01 | Atlanta     | \$115,343.86 |
| 2013-03            | Orlando       | (\$22,180.39)  | 2013-01 |             | ψ115,545.00  |
|                    |               |                |         |             |              |

#### NA Sessions 2011-2019 Ranked

#### NA Sessions Ranked