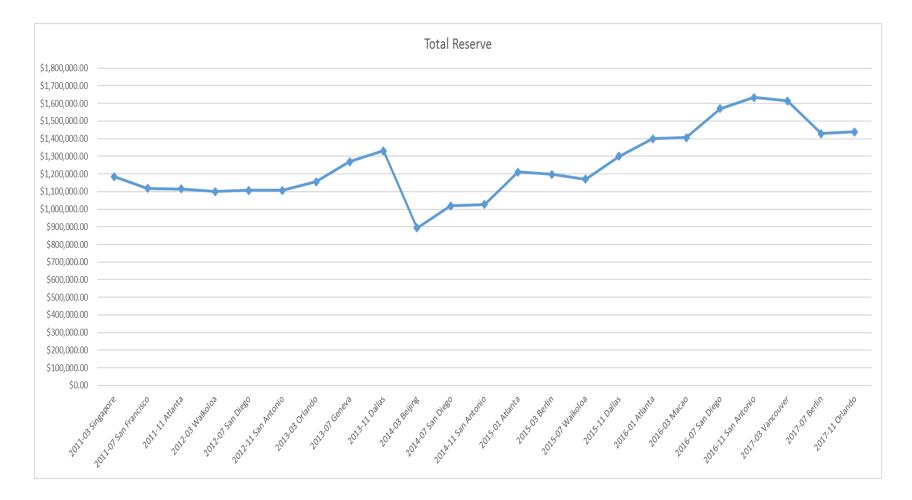

#### **Total Reserve**

#### **Historical Reserve**

The IEEE 802 LMSC reserve as of the end of the March 2009 session was reported as \$1,285,081.