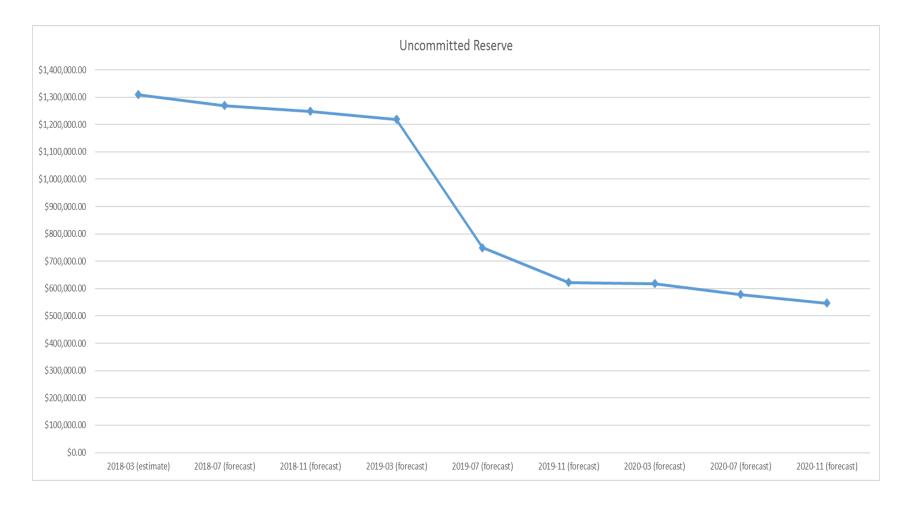

## **Uncommitted Reserve**

#### **Uncommitted Reserve**

## Uncommitted Reserve if Session Cancelled