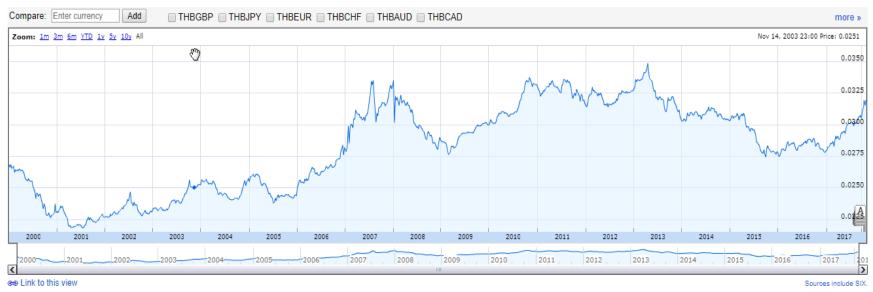

# **Currency Exchange Rates**

## Currency Exchange Rates

- Five of the next eight sessions are in non-US venues (November 2018 Bangkok, March 2019 Vancouver, July 2019 Vienna, July 2020 Montreal, November 2020 Bangkok)
- The exact amount of the session forecasts that is local currency denominated is not known, but for estimating purposes the expenses for food & beverage, venue, staff rooms, infrastructure, social, and miscellaneous are considered to be in local currency. This underestimates the actual amount, in that some of networking, audio/visual, and meeting administration expenses would also be in local currency.
- Roughly 12% of the session revenue and between 45% and 85% of the session expenses are in local currency.

## Update Forecasts to Current (2018-02-27) Exchange Rates

Original session forecasts were made using currency exchange rates in effect as of the date of the forecast.

- Exact currency exchange rate used to develop session forecasts has not yet been communicated to Treasurer.
- The US Dollar (USD) has weakened ~5% against Thailand Bhat (THB) and Euro (EUR) in just the last three and a half months.