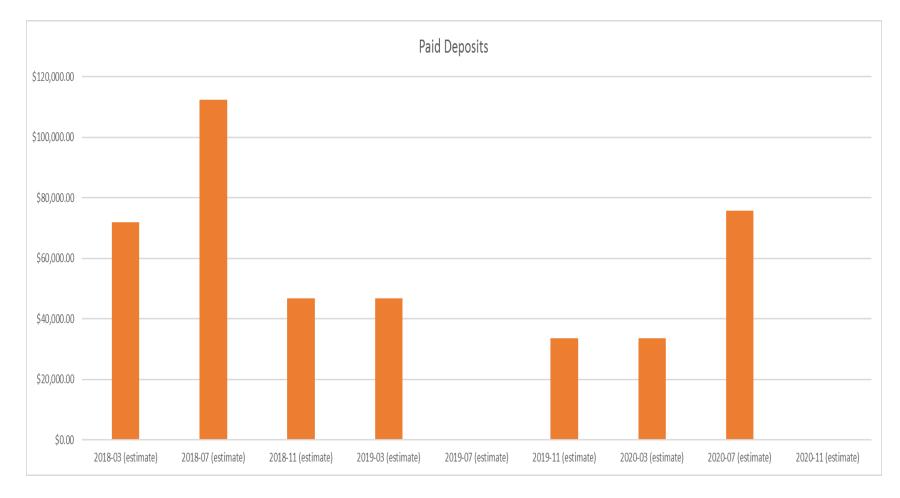

11 (forecast) | 2019-03 (forecast) | 2019-07 (forecast) | 2019-11 (forecast) | 2020-03 (forecast) | 2020-07 (forecast) | 2020-11 (forecast) |

# Inflation

# Inflation

- Many of the venue contracts are inflation protected; the costs will not change regardless of inflation. The one notable exception is the Vienna venue contract; it is not inflation protected.
- The service provider contracts are indexed to the Consumer Price Index (CPI) on a yearly basis.
- Inflation in Europe, Canada, and the US is in the range of 1.5% to 2.0%, which is in line with the desired inflation rate of governments and central bankers. Such a low inflation rate, if sustained, would only minimally affect this forecast.

## **Uncommitted Reserve**

# Paid Deposits For Sessions After Trimester (Committed Reserves)



#### **Uncommitted Reserve**



## Uncommitted Reserve if Session Cancelled

## IEEE 802 LMSC Operations Manual (2017-03)

#### 8. Use of IEEE 802 LMSC funds

f) The Treasurer shall strive to maintain an operating reserve (uncommitted funds on hand) sufficient for paying the worst-case expenses of canceling an IEEE 802 LMSC plenary session.

## Worst-Case Expenses of Session Cancellation

- All venue contracts have cancellation clauses, typically increasing the penalties the closer to the session dates the cancellation occurs.
- Venue cancellation penalties typically include estimated lost F&B profits and room block penalties; can also include penalty for not using the venue.
- Worst case is cancellation close to the session dates, and the venue enforces the maximum penalty without allow