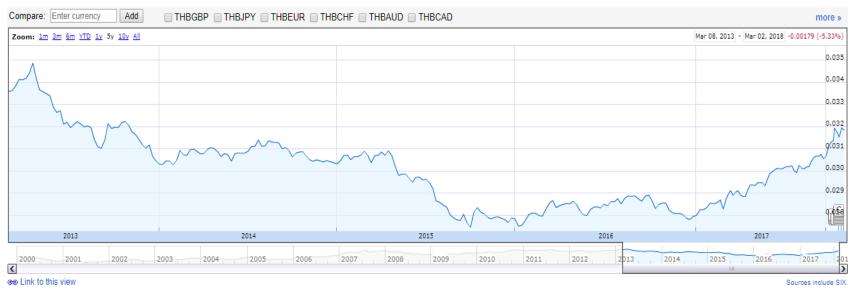

# **Currency Exchange Rates**

## Currency Exchange Rates

- Five of the next eight sessions are in non-US venues (November 2018 Bangkok, March 2019 Vancouver, July 2019 Vienna, July 2020 Montreal, November 2020 Bangkok)
- The exact amount of the session forecasts that is local currency denominated is not known, but for estimating purposes the expenses for food & beverage, venue, staff rooms, infrastructure, social, and miscellaneous are considered to be in local currency. This underestimates the actual amount, in that some of networking, audio/visual, and meeting administration expenses would also be in local currency.
- Roughly 12% of the session revenue and between 45% and 85% of the session expenses are in local currency.

## Update Forecasts to Current (2018-02-27) Exchange Rates

Original session forecasts were made using currency exchange rates in effect as of the date of the forecast.

- Exact currency exchange rate used to develop session forecasts has not yet been communicated to Treasurer.
- The US Dollar (USD) has weakened ~5% against Thailand Bhat (THB) and Euro (EUR) in just the last three and a half months.