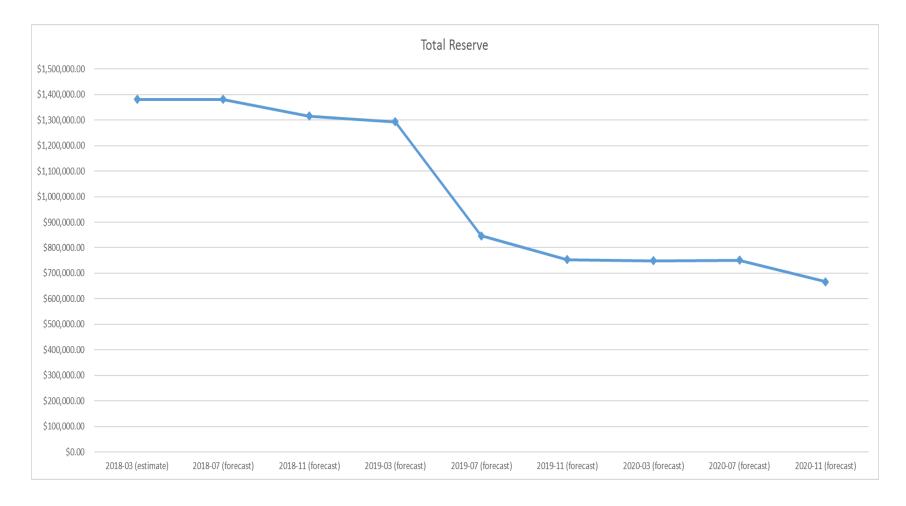

#### **Total Reserve**

## Total Reserve Updated to Current Exchange Rates

|                |                    |                    |                    | Tot                | al Reserve         |                    |                    |                    |                    |
|----------------|--------------------|--------------------|--------------------|--------------------|--------------------|--------------------|--------------------|--------------------|--------------------|
| \$1,500,000.00 |                    |                    |                    |                    |                    |                    |                    |                    |                    |
| \$1,400,000.00 | +                  |                    |                    |                    |                    |                    |                    |                    |                    |
| \$1,300,000.00 |                    |                    |                    |                    |                    |                    |                    |                    |                    |
| \$1,200,000.00 |                    |                    |                    | -                  |                    |                    |                    |                    |                    |
| \$1,100,000.00 |                    |                    |                    | $ \rightarrow $    |                    |                    |                    |                    |                    |
| \$1,000,000.00 |                    |                    |                    |                    | $\setminus$        |                    |                    |                    |                    |
| \$900,000.00   |                    |                    |                    |                    | $\rightarrow$      |                    |                    |                    |                    |
| \$800,000.00   |                    |                    |                    |                    |                    |                    |                    |                    |                    |
| \$700,000.00   |                    |                    |                    |                    |                    |                    |                    |                    |                    |
| \$600,000.00   |                    |                    |                    |                    |                    |                    |                    |                    |                    |
| \$500,000.00   |                    |                    |                    |                    |                    |                    |                    |                    |                    |
| \$400,000.00   |                    |                    |                    |                    |                    |                    |                    |                    |                    |
| \$300,000.00   |                    |                    |                    |                    |                    |                    |                    |                    |                    |
| \$200,000.00   |                    |                    |                    |                    |                    |                    |                    |                    |                    |
| \$100,000.00   |                    |                    |                    |                    |                    |                    |                    |                    |                    |
| \$0.00         | 2018-03 (estimate) | 2018-07 (forecast) | 2018-11 (forecast) | 2019-03 (forecast) | 2019-07 (forecast) | 2019-11 (forecast) | 2020-03 (forecast) | 2020-07 (forecast) | 2020-11 (forecast) |