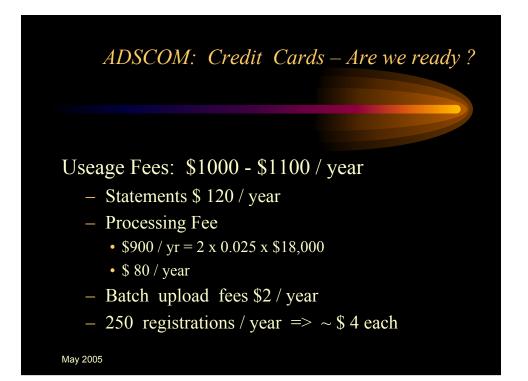

#### ADSCOM: Credit Cards – Are we ready ?

Start-up fee of \$ 600 is "doable".
Useage fees: \$1000 - \$1100 / year or about \$ 4 / registration.
Should we consider :

- Raise basic \$100 registration => \$105?
- Charge people who use the service \$5?
- Charge only US participants \$5?