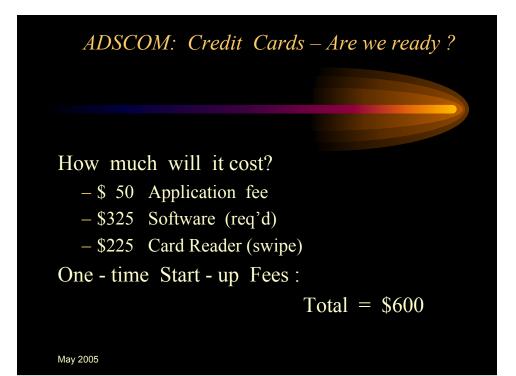

#### ADSCOM: Credit Cards – Are we ready ?

Start-up fee of \$ 600 is "doable".
Useage fees: \$1000 - \$1100 / year or about \$ 4 / registration.
Should we consider :

- Raise basic \$100 registration => \$105?
- Charge people who use the service \$5?
- Charge only US participants \$5?