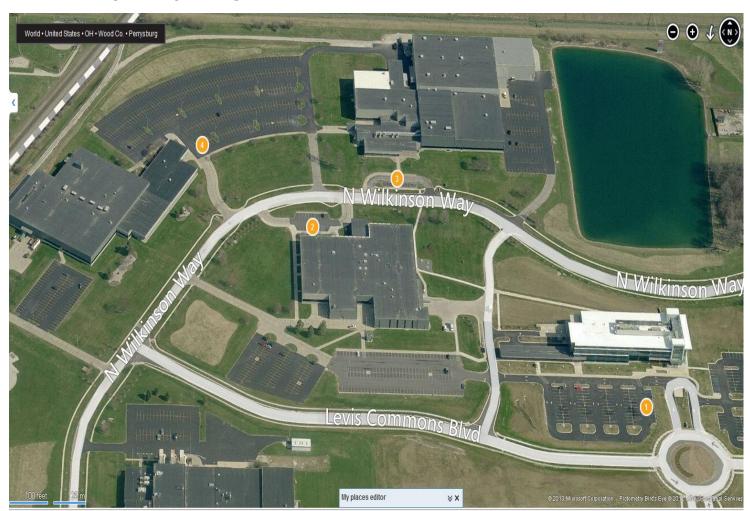

#### Map, and parking locations for visitors:

For visitors who plan to come individually rather than carpooling, we will meet each other at Location: Plaza 4 at 10 Am)

## Please park in the posted visitor spots indicated by (4) on the map.

#### Map guideline:

- 1 **O-I**, **Plaza 1** (World Headquarters)
- 2 O-I, Plaza 2 (N.A. Regional Headquarters)
- 3 **O-I**, **Plaza 3** (IT & Business Services Center)
- 4 **O-I, Plaza 4** (Global R&D, Mfg, Eng, Product Innovation)