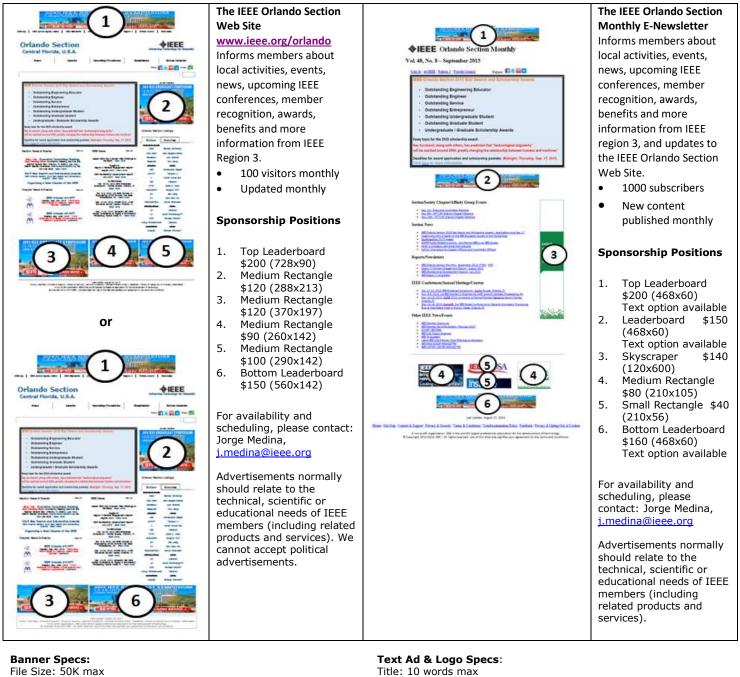

## The IEEE Orlando Section Monthly

The IEEE Orlando Section Monthly informs IEEE members in the central Florida area about the local society chapter activities, awards, member profiles, benefits and recognition. This E-newsletter, read by more than 1,200 members and over 100 key area industries, is published 11 times a year, August through June and it offers advertisers access to a focused target audience of electrical, electronics and computer engineers in central Florida at a very low price.

The due date for the receipt of any sponsorship is the **2nd Tuesday of the month preceding the month of publication**. Please contact Jorge Medina, <u>i.medina@ieee.org</u> to place your advertisement. All materials should be provided via email to <u>j.medina@ieee.org</u>