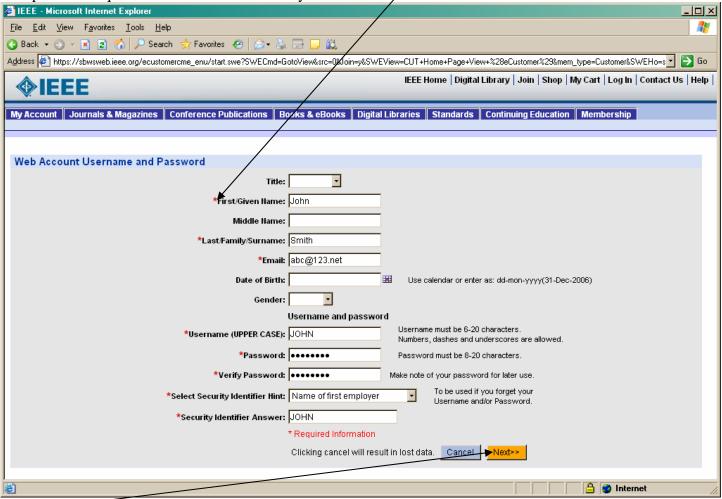

Click on Create an Account IEEE - Microsoft Internet Explorer <u>File Edit View Favorites Tools Help</u> 🔇 Back 🔻 🕘 🔻 🙎 🐔 🔎 Search Aavorites 🥝 🔗 - 🐎 层 📙 👢 Address 🐔 https://sbwsweb.ieee.org/ecustomercme\_en/vstart.swe?SWECmd=GotoView&src=0&Join=y&SWEView=CUT+Home+Page+View+%28eCustomer%29&mem\_type=Customer&SWEHo=s 🗾 🕞 Go IEEE Home | Digital Library | Join | Shop | My Cart | Log In | Contact Us | Help | My Account | Journals & Magazines | Conference Publications | Books & eBooks | Digital Libraries | Standards | Continuing Education | Membership Why do you need an IEEE Web Account? Please create an IEEE Web Account or Login Why Join IEEE? If you are joining IEEE or an •Get member discounts Hew User? Create an account here to join, subscribe or shop. IEEE Society then you will Manage your memberships need a web account. Subscribe to publications Create an Account >> IEEE Members worldwide •Maintain billing receive access to the Track purchases industry's most essential View order history technical information, Already Registered? Login below. •Personalize your experience networking opportunities, \*Username: career development tools, and many other exclusive Privacy & Security Policy benefits. \*Password: Login >> Forgot username? Forgot password?

🔒 🍪 Internet

Done

Complete the required information indicated by the red astrix,

Complete the required information indicated by the red asterix