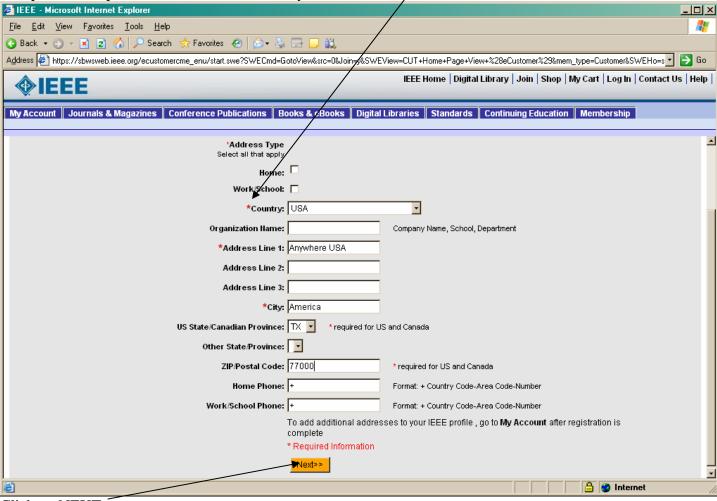

🔒 🍪 Internet

Done

Complete the required information indicated by the red astrix,

Complete the required information indicated by the red asterix