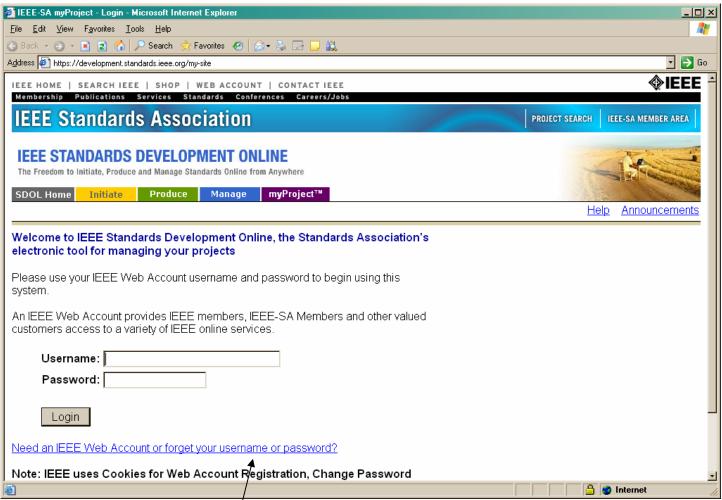

## **Tutorial 1: Creating an IEEE Web Account**

The URL is <a href="https://development.standards.ieee.org/my-site">https://development.standards.ieee.org/my-site</a>

Click on link to create a web account