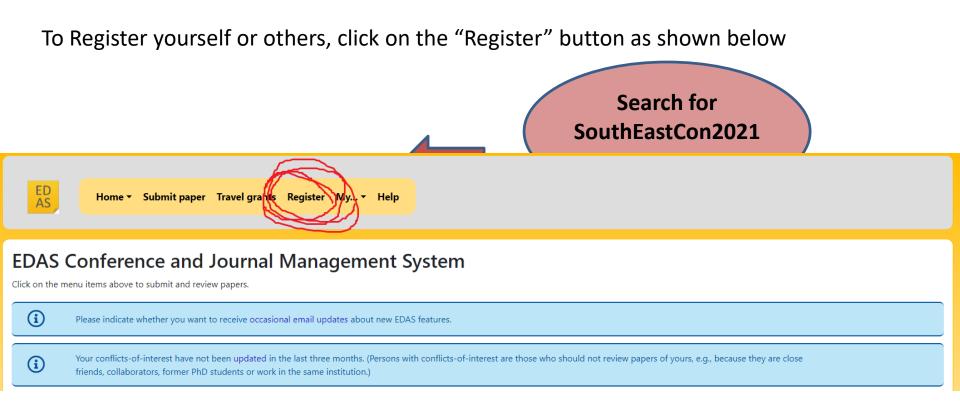

#### REGISTERING AND PAYING FOR THE CONFERENCE:

Type "SoutheastCon 2021" in the Search bar and see the conference with similar name. Then click under either "Register self" or "Register others" as shown below.