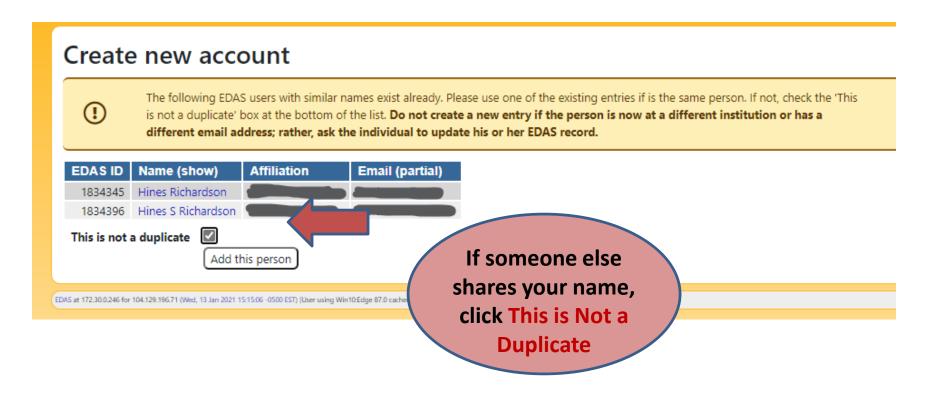

#### "Add this person" button results

#### Confirmation of Creation of Account

### Create new account

 $\oslash$ 

Instructions for setting up the password were mailed to login.

Once you receive it and create your password, you can