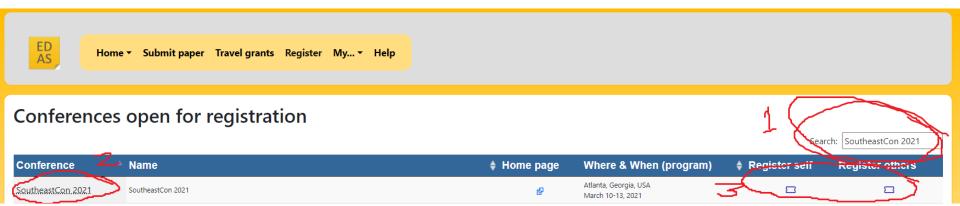

#### REGISTERING AND PAYING FOR THE CONFERENCE:

Type "SoutheastCon 2021" in the Search bar and see the conference with similar name. Then click under either "Register self" or "Register others" as shown below.