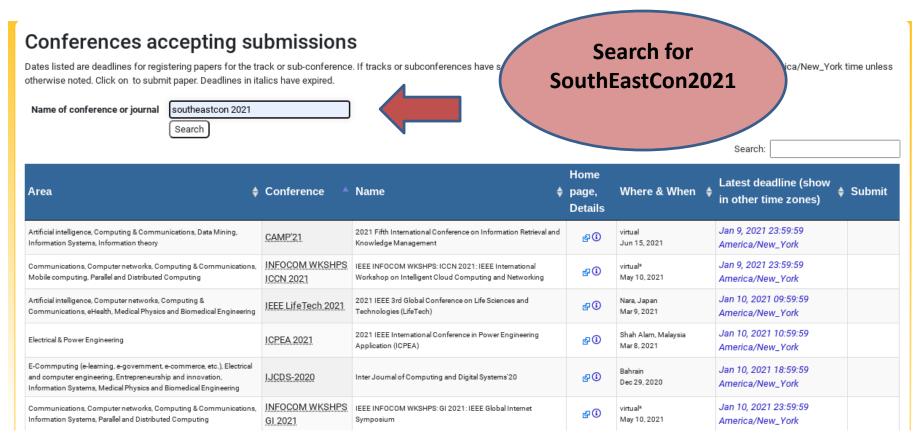

#### To Register a Paper, First Find SouthEastCon2021

#### Start the Submission Process

#### **Conferences accepting submissions**

Dates listed are deadlines for registering papers for the track or sub-conference. If tracks or subconferences have several different deadlines, the range is shown. All deadlines are America/New\_York time unless otherwise noted. Click on to submit paper. Deadlines in italics have expired.

|                                                                                                                                             |                                    |                      |                       |                              | Search:                                    |        |
|---------------------------------------------------------------------------------------------------------------------------------------------|------------------------------------|----------------------|-----------------------|------------------------------|--------------------------------------------|--------|
| Area                                                                                                                                        | ♦ Conference ▲                     | Name                 | Home page,<br>Details | Where & .<br>When            | Latest deadline (show in other time zones) | Submit |
| Artificial intelligence, Electrical & Power Engineering, Electrical and computer engineering, Signal<br>processing, Wireless communications | SoutheastCon<br>2021               | SoutheastCon<br>2021 | 6 B                   | Atlanta, USA<br>Mar 10, 2021 | Jan 24, 2021 23:59:59 America/New_York     | Ŧ      |
|                                                                                                                                             |                                    |                      |                       |                              |                                            |        |
| at 172.30.0.246 for 2600:1700:20:00:6faf:44f:5197:1bc2:7496 (Tue, 12 Jan 2021 08:37:30 -0500 EST) (User 1834345 using Win10:Chron           | me 87.0 0.006/0.049 s] Request hel | þ                    |                       |                              |                                            |        |
|                                                                                                                                             |                                    |                      |                       |                              | Click Here to                              | Subn   |
|                                                                                                                                             |                                    |                      |                       |                              |                                            |        |