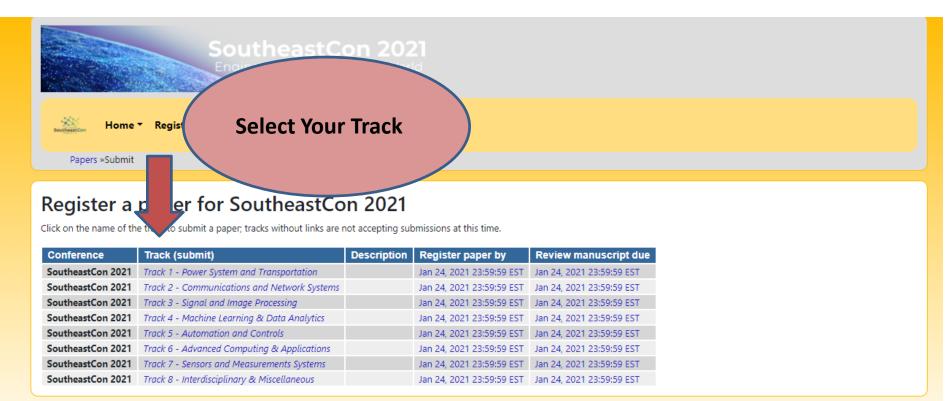

#### Select Your Track

EDAS at 172.30.0.246 for 2600:1700:20c0:6faf:44f:5197:1bc2:7496 (Tue, 12 Jan 2021 08:38:13 - 0500 EST) [User 1834345 using Win10:Chrome 87.0 0.057/0.425 s] Request help

#### **Conferences accepting submissions**

Dates listed are deadlines for registering papers for the track or sub-conference. If tracks or subconferences have several different deadlines, the range is shown. All deadlines are America/New\_York time unless otherwise noted. Click on to submit paper. Deadlines in italics have expired.