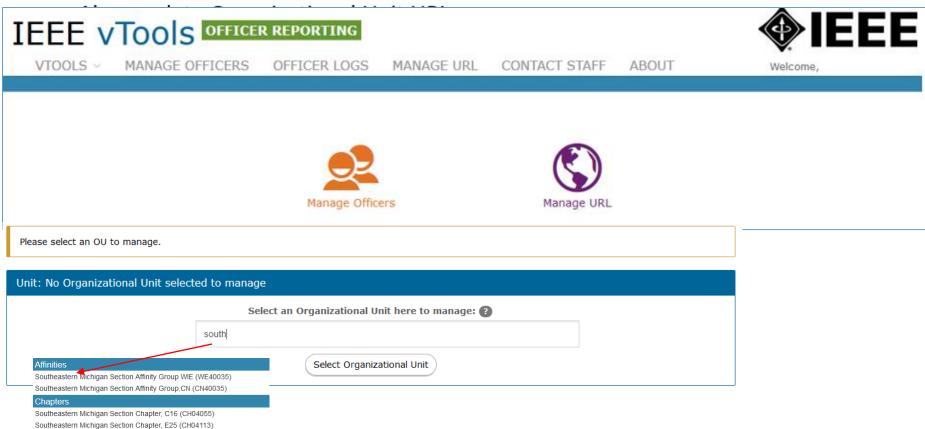

- Updates IEEE organizational roster (overnight)

Instantaneous updates the IEEE Membership database when submitted by

authorized volunteers

Officers have automatic access once report saved

- Features
  - View organizational roster
  - Automatic validation of
    - Valid Member Grade, Resides in OU
  - Add Start and End\* term dates of an officer
  - View Officer Logs of organizational roster changes
  - Update Organizational Unit URL (website)

Example <a href="http://www.ieeechile.cl">http://www.ieeechile.cl</a>

\*NEW! Term End Date now required for all new officer reports
Officer Reporting tutorials



IEEE vTools



**◆IEEE** 

## Officer Reporting

Online officer reporting

Geo units - Regions, Sections, Chapters, Affinity

Groups, Student Branches

Updates organizational roster





Southeastern Michigan Section Chapter, EMB18 (CH04099) Southeastern Michigan Section Chapter, EMC27 (CH04088)

### **Geographic Organizational Unit Roster of Officers**



### MANAGE OFFICERS







### Updates applied immediately.





VTOOLS V

MANAGE OFFICERS

OFFICER LOGS

MANAGE URL

CONTACT STAFF

ABOUT

Welcome,

### Confirm Officer Changes

Please review the changes below and submit them when ready. Your changes will be applied immediately.

If you have added a new officer where one already exists, please ensure that a term end date for officers that will no longer hold the position has been provided.

Upon submission of your report, you will receive an email confirmation.

Changes for: R10003 - Binghamton Section

Position: Newsletter Editor

Discard this change

First Name: