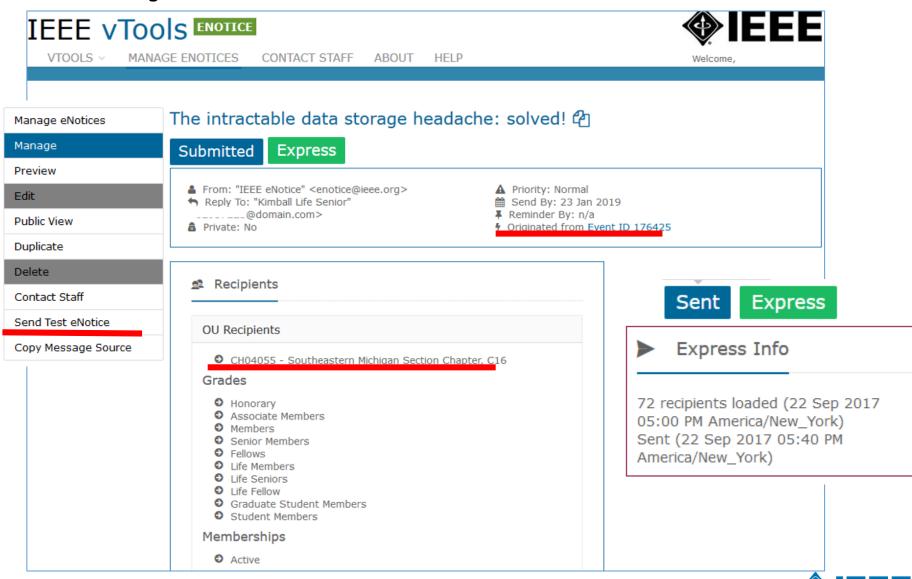

# https://enotice.vtools.ieee.org

- An electronic messaging service developed for IEEE organizational units to facilitate email distribution of newsletters, meeting notices, social events and IEEE conference materials.
- Source of email address IEEE Membership database
- Volunteers email their members about local events
  - Supports Region, Councils, Sections, Chapters, Affinity Groups, Student Branches, Society
- ▶ All recipients included are GDPR and member communication preferences compliant
- Features
  - Express delivery within two (2) hours
  - Events-eNotice integration
    - Create eNotice content using Event information
  - Send email reminders to event attendees (registered and attended guests) for a single event
  - Attachments supported (i.e. speaker notes, flyers)
  - Personalization of eNotice message (i.e.First Name)
  - Customization of eNotice 'From' and 'Reply-to'
  - Preview of Draft and Express versions
  - Footer includes
    - Target OU's URL (if available)
    - Option to manage their communication preferences
  - Send Test eNotice eNotice sent to volunteer

### **eNotice tutorials**

### List of eNotices

### **Volunteer – Manage an eNotice**

### **eNotice Personalization and Customization**