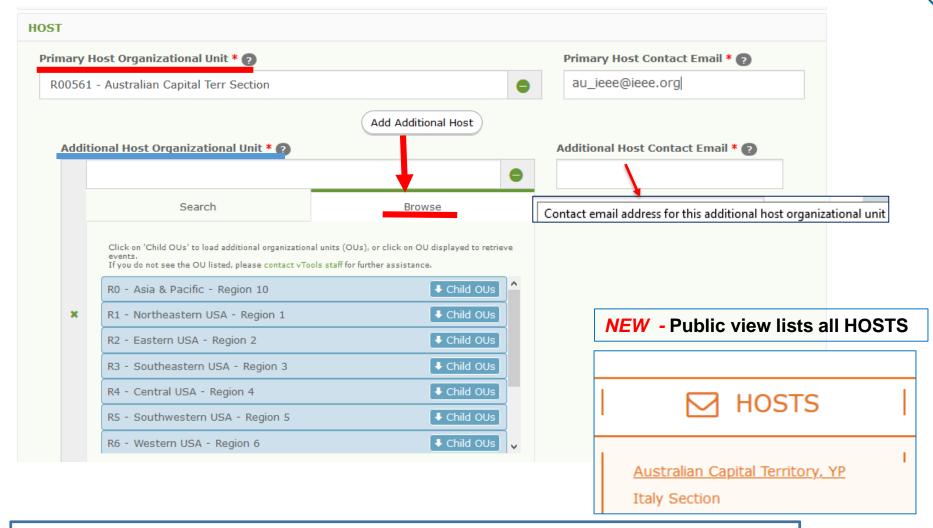

### **NEW!** Multiple HOSTS:

**Electrical and Electronic Engineers** Creating Our Future

Southeastern Michigan Section

Chapters, C16 and E25

SPEAKERS

Topic: All about Weka.IO

Tony Raleigh of Weka.IO

WekaIO has built the world's fastest parallel file system, designed to solve the performance challenges in AI deep learning and technical computing. Matrix. WekaIO's flagship product, leapfrogs legacy storage nfrastructures by delivering the highest performance lowest latency storage at a

### **NEW!** One Event – Multiple HOSTS

\*NOTE – If payment is enabled, Primary HOST will receive all monies collected

### **NEW!** Public view includes web conference information