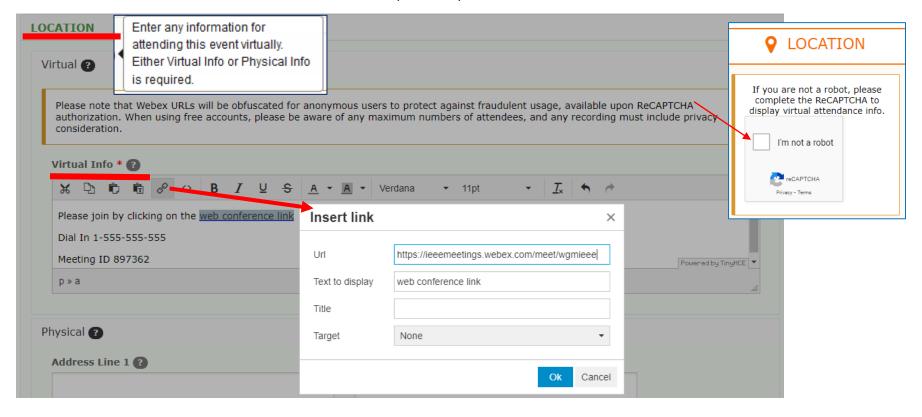

### **NEW!** Enter web conference information (i.e. link) in LOCATION

### **NEW!** Public view includes web conference information