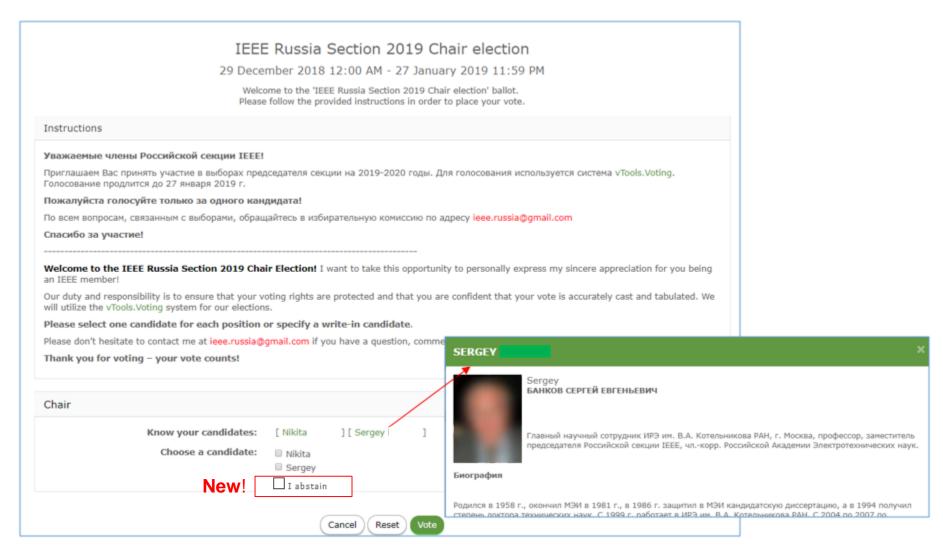

# **Voting**<a href="https://voting.vtools.ieee.org">https://voting.vtools.ieee.org</a>

- Volunteers create ballots for local geo unit elections
  - Supports Section, Chapter, Affinity Groups,
     Student Branches, Technical Committees
- Features
  - Dashboards Active, Draft, Past
  - Election \*
    - Creation of multiple positions with multiple candidates
    - Auto-load voter list of eligible members for Organization holding election
    - Preview online ballot as DRAFT
    - PDF /Print versions of election available
  - Once election is open,
    - Organizer emails voters directly from tool
  - Once election has closed
    - Review election results
  - NEW! Motion —All questions include the following answers: "Yes - I do approve", "No - I do not approve"
- NEW! Elections and Motions now include explicit option to abstain
- Members sign in with IEEE Account for secure access

### **Online Ballot**