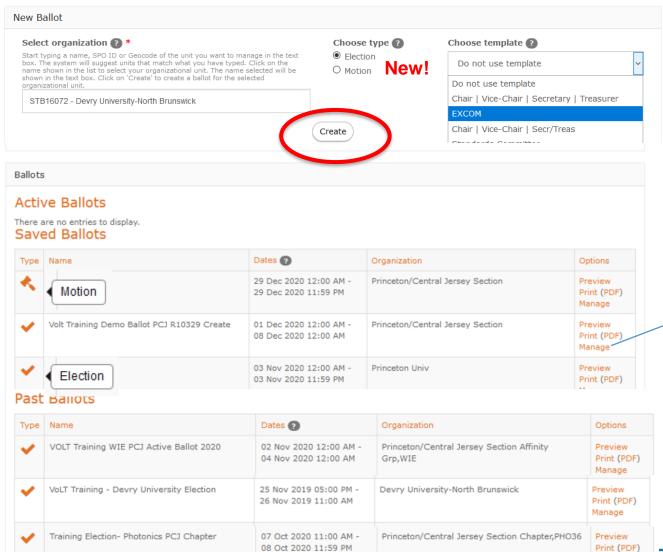

# **Voting**<a href="https://voting.vtools.ieee.org">https://voting.vtools.ieee.org</a>

- Volunteers create ballots for local geo unit elections
  - Supports Section, Chapter, Affinity Groups,
     Student Branches, Technical Committees
- Features
  - Dashboards Active, Draft, Past
  - Election \*
    - Creation of multiple positions with multiple candidates
    - Auto-load voter list of eligible members for Organization holding election
    - Preview online ballot as DRAFT
    - PDF /Print versions of election available
  - Once election is open,
    - Organizer emails voters directly from tool
  - Once election has closed
    - Review election results
  - NEW! Motion —All questions include the following answers: "Yes - I do approve", "No - I do not approve"
- NEW! Elections and Motions now include explicit option to abstain
- Members sign in with IEEE Account for secure access

### BALLOT DASHBOARD

### **Volunteer – Manage an election**