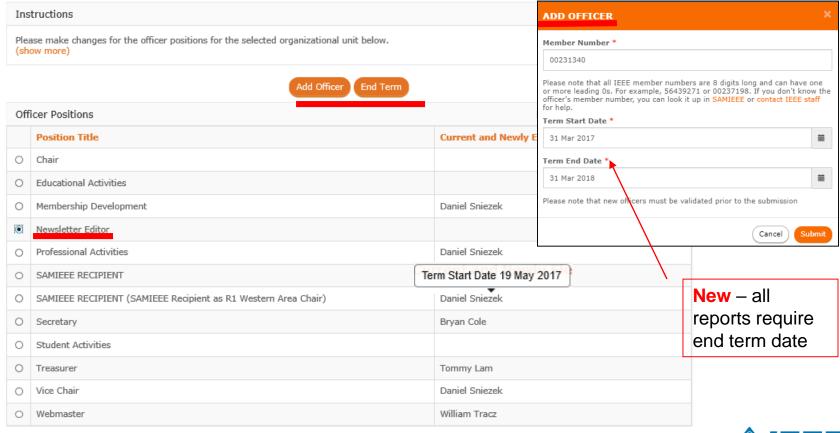

Instantaneous updates the IEEE Membership database when submitted by

authorized volunteers

Officers have automatic access once report saved

- Features
  - View organizational roster
  - Automatic validation of
    - Valid Member Grade, Resides in OU
  - Add Start and End\* term dates of an officer
  - View Officer Logs of organizational roster changes
  - Update Organizational Unit URL (website)

Example <a href="http://www.ieeechile.cl">http://www.ieeechile.cl</a>

\*NEW! Term End Date now required for all new officer reports
Officer Reporting tutorials

IEEE vTools

**◆IEEE** 

### Confirm Officer Changes

Please review the changes below and submit them when ready. Your changes will be applied immediately.

If you have added a new officer where one already exists, please ensure that a term end date for officers that will no longer hold the position has been provided.

Upon submission of your report, you will receive an email confirmation.

Changes for: R10003 - Binghamton Section

Position: Newsletter Editor

Discard this change

First Name:

Stephen

Last Name:

Shafer

Member Number:

21699454

Term Start Date:

31 March 2017

Term End Date:

Return to Manage Officers

Undo All Changes

Save