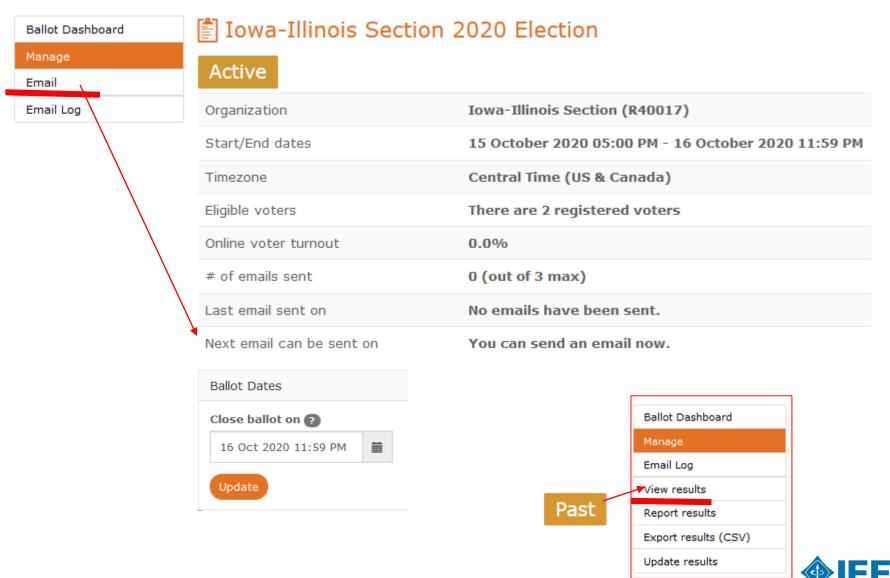

# **Voting**<a href="https://voting.vtools.ieee.org">https://voting.vtools.ieee.org</a>

- Volunteers create ballots for local geo unit elections
  - Supports Section, Chapter, Affinity Groups,
     Student Branches, Technical Committees
- Features
  - Dashboards Active, Draft, Past
  - Election \*
    - Creation of multiple positions with multiple candidates
    - Auto-load voter list of eligible members for Organization holding election
    - Preview online ballot as DRAFT
    - PDF /Print versions of election available
  - Once election is open,
    - Organizer emails voters directly from tool
  - Once election has closed
    - Review election results
  - NEW! Motion —All questions include the following answers: "Yes - I do approve", "No - I do not approve"
- NEW! Elections and Motions now include explicit option to abstain
- Members sign in with IEEE Account for secure access

### Manage:

- Edit draft
- Email
- Results