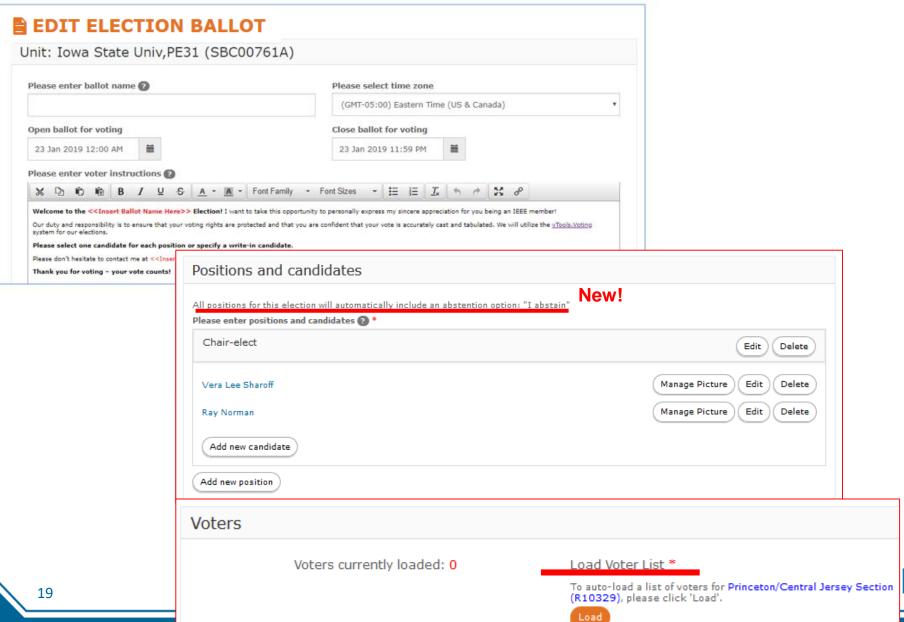

# **Voting**<a href="https://voting.vtools.ieee.org">https://voting.vtools.ieee.org</a>

- Volunteers create ballots for local geo unit elections
  - Supports Section, Chapter, Affinity Groups,
     Student Branches, Technical Committees
- Features
  - Dashboards Active, Draft, Past
  - Election \*
    - Creation of multiple positions with multiple candidates
    - Auto-load voter list of eligible members for Organization holding election
    - Preview online ballot as DRAFT
    - PDF /Print versions of election available
  - Once election is open,
    - Organizer emails voters directly from tool
  - Once election has closed
    - Review election results
  - NEW! Motion —All questions include the following answers: "Yes - I do approve", "No - I do not approve"
- NEW! Elections and Motions now include explicit option to abstain
- Members sign in with IEEE Account for secure access

  \*Please note that this is different from the general IEEE election

VTOOLS V BALLOTS BALLOT DASHBOARD

ABOUT CONTACT Welcome,