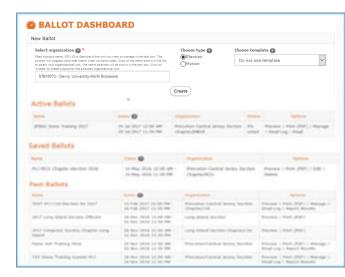

# **Voting**<a href="https://voting.vtools.ieee.org">https://voting.vtools.ieee.org</a>

- Volunteers create ballots for local geo unit elections
  - Supports Section, Chapter, Affinity Groups,
     Student Branches, Technical Committees
- Features
  - Dashboards Active, Draft, Past
  - Election \*
    - Creation of multiple positions with multiple candidates
    - Auto-load voter list of eligible members for Organization holding election
    - Preview online ballot as DRAFT
    - PDF /Print versions of election available
  - Once election is open,
    - Organizer emails voters directly from tool
  - Once election has closed
    - Review election results
  - NEW! Motion —All questions include the following answers: "Yes - I do approve", "No - I do not approve"
- NEW! Elections and Motions now include explicit option to abstain
- Members sign in with IEEE Account for secure access

### Volunteer - Ballot Dashboard

### BALLOT DASHBOARD

### Manage:

- Edit draft
- Email
- Results