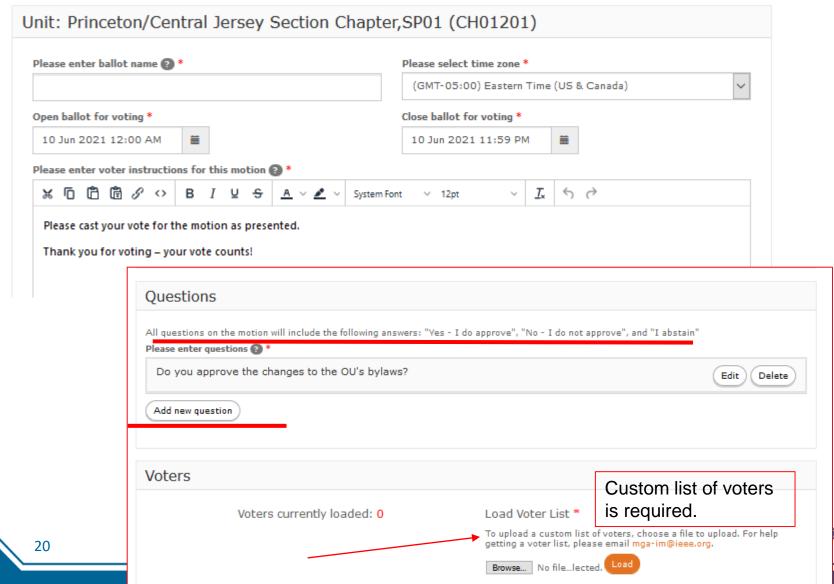

# **Voting**<a href="https://voting.vtools.ieee.org">https://voting.vtools.ieee.org</a>

- Volunteers create ballots for local geo unit elections
  - Supports Section, Chapter, Affinity Groups,
     Student Branches, Technical Committees
- Features
  - Dashboards Active, Draft, Past
  - Election \*
    - Creation of multiple positions with multiple candidates
    - Auto-load voter list of eligible members for Organization holding election
    - Preview online ballot as DRAFT
    - PDF /Print versions of election available
  - Once election is open,
    - Organizer emails voters directly from tool
  - Once election has closed
    - Review election results
  - NEW! Motion —All questions include the following answers: "Yes - I do approve", "No - I do not approve"
- NEW! Elections and Motions now include explicit option to abstain
- Members sign in with IEEE Account for secure access

  \*Please note that this is different from the general IEEE election

VTOOLS V BALLOTS BALLOT DASHBOARD

ABOUT CONTACT Welcome,