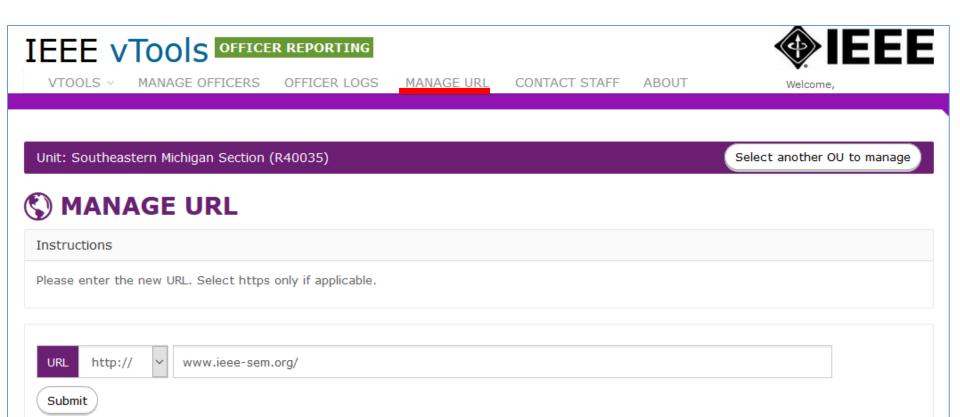

Instantaneous updates the IEEE Membership database when submitted by

authorized volunteers

Officers have automatic access once report saved

- Features
  - View organizational roster
  - Automatic validation of
    - Valid Member Grade, Resides in OU
  - Add Start and End\* term dates of an officer
  - View Officer Logs of organizational roster changes
  - Update Organizational Unit URL (website)

Example <a href="http://www.ieeechile.cl">http://www.ieeechile.cl</a>

\*NEW! Term End Date now required for all new officer reports
Officer Reporting tutorials

IEEE vTools

**◆IEEE** 