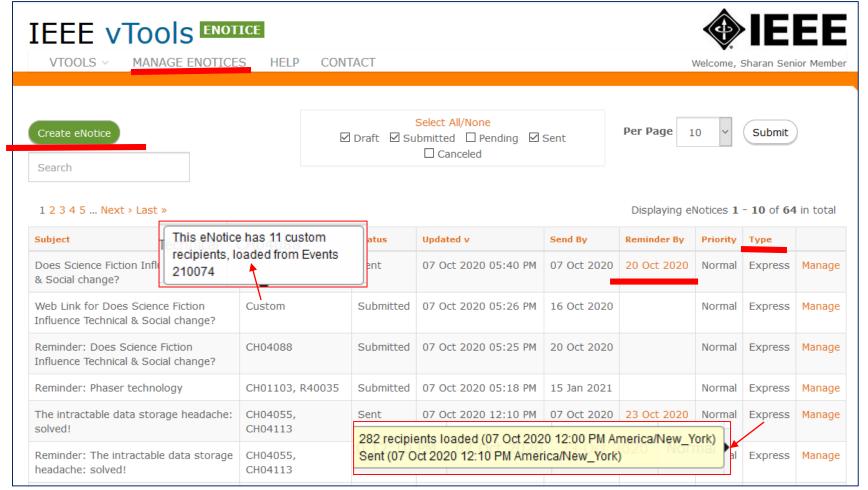

# https://enotice.vtools.ieee.org

- An electronic messaging service developed for IEEE organizational units to facilitate email distribution of newsletters, meeting notices, social events and IEEE conference materials.
- Source of email address IEEE Membership database
- Volunteers email their members about local events
  - Supports Region, Councils, Sections, Chapters, Affinity Groups, Student Branches, Society
- ▶ All recipients included are GDPR and member communication preferences compliant
- Features
  - Express delivery within two (2) hours
  - Events-eNotice integration
    - Create eNotice content using Event information
  - Send email reminders to event attendees (registered and attended guests) for a single event
  - Attachments supported (i.e. speaker notes, flyers)
  - Personalization of eNotice message (i.e.First Name)
  - Customization of eNotice 'From' and 'Reply-to'
  - Preview of Draft and Express versions
  - Footer includes
    - Target OU's URL (if available)
    - Option to manage their communication preferences
  - Send Test eNotice eNotice sent to volunteer

### **NEW!** One report for all **HOSTS**

Reporting

A report has been filed for

CH04055 - Southeastern Michigan Section Chapter, C16 CH04113 - Southeastern Michigan Section Chapter, E25

> by Sharan Kalwani at 24 Jan 2019 10:20 PM.