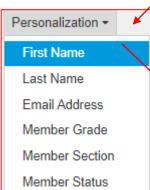

# https://enotice.vtools.ieee.org

- An electronic messaging service developed for IEEE organizational units to facilitate email distribution of newsletters, meeting notices, social events and IEEE conference materials.
- Source of email address IEEE Membership database
- Volunteers email their members about local events
  - Supports Region, Councils, Sections, Chapters, Affinity Groups, Student Branches, Society
- ▶ All recipients included are GDPR and member communication preferences compliant
- Features
  - Express delivery within two (2) hours
  - Events-eNotice integration
    - Create eNotice content using Event information
  - Send email reminders to event attendees (registered and attended guests) for a single event
  - Attachments supported (i.e. speaker notes, flyers)
  - Personalization of eNotice message (i.e.First Name)
  - Customization of eNotice 'From' and 'Reply-to'
  - Preview of Draft and Express versions
  - Footer includes
    - Target OU's URL (if available)
    - Option to manage their communication preferences
  - Send Test eNotice eNotice sent to volunteer

### **Events – eNotice Integration**