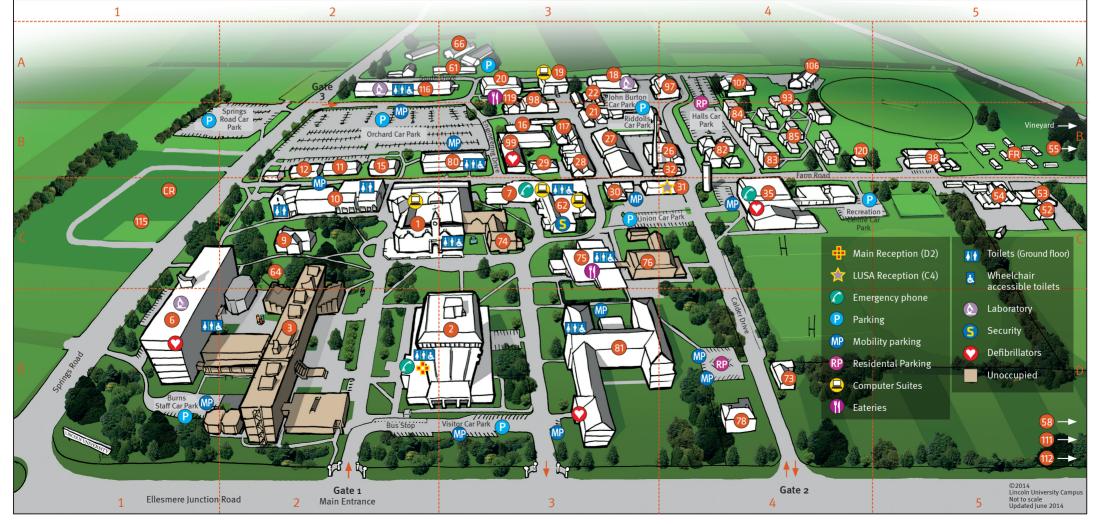

| $ \begin{array}{c c c c c c c c c c c c c c c c c c c $                                                                                                                                                                                                                                                                                                                                                                                                                                                                                                                                                                                                                                                                                                                                                                                                                                                                                                                                                                                               | Accommodation<br>Accommodation Office<br>Centennial Hall<br>Colombo Hall                                                                                                                  | 120<br>85<br>83                           | B4<br>B4<br>B4                         | Burns Wing<br>Commerce Building<br>George Forbes Memorial Building<br>Hazardous Substance Store                                                                       | 6<br>10<br>2<br>64                           | D1<br>C2<br>D3<br>C2                               | Car Parks<br>Burns Staff parking only<br>Halls Car park<br>John Burton Car park                                                                                                 | E | D1<br>B4<br>A3                               | LincolnConnect<br>Lincoln Hospitality Ltd<br>Lincoln Agritech<br>Lincoln Agritech Workshop                                                                                                                                                                                              | 81<br>75<br>99<br>98                             | D3<br>C3<br>B3<br>A3                               | Horticulture: Teaching Laboratory<br>and Horticulture Nursery<br>Johnstone Memorial Laboratory<br>Main Reception                                                                                                                                                                            | 54<br>58<br>2                                   | C5<br>D5<br>D3                               | Campus N                                                                                                                                                                                                                                      | la                           | ıp                                                       |
|-------------------------------------------------------------------------------------------------------------------------------------------------------------------------------------------------------------------------------------------------------------------------------------------------------------------------------------------------------------------------------------------------------------------------------------------------------------------------------------------------------------------------------------------------------------------------------------------------------------------------------------------------------------------------------------------------------------------------------------------------------------------------------------------------------------------------------------------------------------------------------------------------------------------------------------------------------------------------------------------------------------------------------------------------------|-------------------------------------------------------------------------------------------------------------------------------------------------------------------------------------------|-------------------------------------------|----------------------------------------|-----------------------------------------------------------------------------------------------------------------------------------------------------------------------|----------------------------------------------|----------------------------------------------------|---------------------------------------------------------------------------------------------------------------------------------------------------------------------------------|---|----------------------------------------------|-----------------------------------------------------------------------------------------------------------------------------------------------------------------------------------------------------------------------------------------------------------------------------------------|--------------------------------------------------|----------------------------------------------------|---------------------------------------------------------------------------------------------------------------------------------------------------------------------------------------------------------------------------------------------------------------------------------------------|-------------------------------------------------|----------------------------------------------|-----------------------------------------------------------------------------------------------------------------------------------------------------------------------------------------------------------------------------------------------|------------------------------|----------------------------------------------------------|
| Nor of Cafe75C3Orchard Hall80B3Computer Suites1112A3Science LaboratoriesUnicol Driversity Early<br>Childoard Centres75C3C3Computer Suites75C3C3D/7 and L0771C2S1, S2 and S362C3Science LaboratoriesUnicol Driversity Early<br>Childong115C1Stewart Building21B3B3Computer Suites7C3C3Science LaboratoriesScience LaboratoriesChildcare centres<br>Lincol Driversity Early<br>Childhod Centre115C1Stewart Building21B3Computer Suites7C3C3Computer Suites12Childbard Centres<br>Childhod Centre115C1Stewart Building62C3Corporate Services7C3Catering Services75C3BioProtection Research Centres<br>BioProtection Research Centre9C2Structures Laboratories1115A3Structures Laboratories14A3Structures Laboratories12Lincol Driversity Early<br>Childhod Centre115C1Stewart Building62C3Corporate Services<br>Catering Services75C3BioProtection Research Centre<br>BioProtection Research Centre9C3Structures Laboratories1110A3Structures Laboratories1110A3Structures Laboratories1110A3Structures Laboratories1110A3Structures Laboratories111010A | Crescent Flats<br>Farm Road Flats<br>Hudson Hall<br>Lowrie Hall<br>Southland Hall<br>Stevens Hall<br>NZ Cricket Accommodation<br>Cafes                                                    | FR<br>81<br>84<br>93<br>82<br>107         | C1<br>B5<br>D3<br>B4<br>A4<br>B4<br>A4 | Hilgendorf Wing<br>Hudson Hall<br>Hurunui Building<br>Ivey Hall (Library)<br>John Burton Building<br>Landscape Architecture Building<br>Memorial Hall<br>NRE Building | 3<br>81<br>16<br>1<br>22<br>7<br>74<br>19    | D2<br>D3<br>B3<br>C2<br>A3<br>C3<br>C3<br>C3<br>A3 | Orchard Car park<br>Springs Road Car park<br>Recreation Centre Car park<br>Riddolls Car park<br>Union Car park<br>Visitor Car park<br>Commercial Tenants<br>Asurequality 18     |   | B2<br>B2<br>C4<br>B3<br>C4<br>D3<br>A3       | Lincworks Property Services<br>The Linc – Book, Print and Mail<br>Security Office<br>Lecture Theatres<br>B1, B2, B3, B4, B5, B310, B330, and B740<br>C1, C2, C3, C5, C6 and C123<br>D6                                                                                                  | 32<br>2<br>62<br>6<br>10<br>7                    |                                                    | Research and Commercialisation Office<br>SIDDC<br>Vineyard<br>Winery<br>Religious Facilities<br>Chaplain<br>Muslim Prayer Room                                                                                                                                                              | 2<br>53<br>81<br>30                             | D3<br>D3<br>B5<br>C5<br>D3<br>C3             | Te Whore Wanaka a Aaraki<br>Aatearaa new zealand                                                                                                                                                                                              |                              |                                                          |
| Boiler House 26 B4 Lincworks Store/Courier Deliveries 27 B3 English Language Division 81 D3 NZCA Turf Maintenance Facility 38 B5 Student Liaison 2                                                                                                                                                                                                                                                                                                                                                                                                                                                                                                                                                                                                                                                                                                                                                                                                                                                                                                    | Mrs O's Cafe<br>Childcare Centres<br>Lincoln Childcare and Preschool<br>Lincoln University Early<br>Childhood Centre<br>Campus Buildings<br>AER Building<br>Annex A<br>Annex B<br>Annex C | 75<br>111<br>115<br>117<br>30<br>29<br>31 | C3<br>D5<br>C1<br>B3<br>C3<br>B3<br>C4 | Orchard Hall<br>Poplars<br>Te Kete Ika - Food and Function Centre<br>Riddolls Building<br>RFH Building<br>Stewart Building<br>The Lodge<br>Union Building             | 80<br>11<br>75<br>21<br>116<br>62<br>9<br>76 | B3<br>B2<br>C3<br>B3<br>A2<br>C3<br>C2<br>C3       | Computer Suites   L076 and L077 1   D1, D2, D3, D4 and D5 7   E1 19   Corporate Services   Alumni 81   APX Travel 2   Catering Services 76   Conference and Event Management 78 |   | C2<br>C3<br>A3<br>D3<br>D3<br>C3<br>D4<br>D3 | E1, E2, E3, E5, E6 and E7<br>FSC Theatre<br>S1, S2 and S3<br><b>General Facilities and Research Centres</b><br>AERU<br>Biological Husbandry Unit<br>BioProtection Research Centre<br>Biotron<br>Engineering Soil and Water Laboratory<br>Field Service Centre<br>Foundation Studies and | 19<br>61<br>62<br>9<br>55<br>6<br>66<br>20<br>61 | A3<br>A3<br>C3<br>C2<br>B5<br>D1<br>A3<br>A3<br>A3 | B132, B133 and B233<br>Riddolls<br>RFH 011, 035, 036 and 041<br>Structures Laboratory<br>Laboratories 029 and 030<br>Sporting Facilities<br>Asia Pacific Football Academy<br>Bert Sutcliffe Pavilion and Oval<br>NZ Cricket High Performance Centre<br>Lincoln University Recreation Centre | 21<br>116<br>18<br>18<br>112<br>106<br>97<br>35 | B3<br>A2<br>A3<br>A3<br>D5<br>A4<br>A4<br>C4 | Alpine Club<br>Te Kete Ika - Food and Function Centre<br>IT Help Desk<br>Library, Teaching and Learning<br>LUSA Reception<br>Outside Security Phone/Intercom<br>Practical Work Office<br>Student Administration<br>Student Health and Support | 75<br>1<br>31<br>7<br>2<br>2 | B2<br>C3<br>C2<br>C4<br>C3<br>D3<br>D3<br>D3<br>D3<br>D3 |