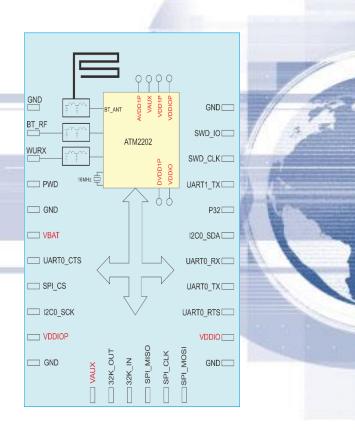

# GTI Atmosic Ultra-low power Bluetooth module

#### **Arm Cortex M0 BLE 5.0 module**

- Ultra lower power BLE module for battery and battery less operation
- Small 8mmx15mm form factor
- Wake on receiver implementation
- 3x to 5x less power consumption than other low power BLE

# **Block Diagrams**