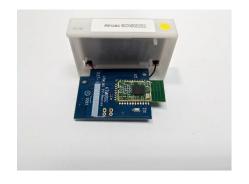

# GTI Atmosic Ultra-low power Bluetooth module

#### **Arm Cortex M0 BLE 5.0 module**

- Ultra lower power BLE module for battery and battery less operation
- Small 8mmx15mm form factor
- Wake on receiver implementation
- 3x to 5x less power consumption than other low power BLE