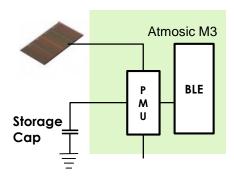

#### **Battery Free**

- Temporary storage of harvested energy in capacitor or super capacitor
- Good for environments with consistent light source
- Maintenance Free Solution

#### **Extended Battery Life**

- Excess harvested energy stored and used before battery
- Battery used only when other energy sources are depleted
- Reduces service needs in intermittent energy environments

#### "Forever" Battery

- PMU manages battery charging from excess harvested energy
- For harvesting environments with significant but intermittent availability