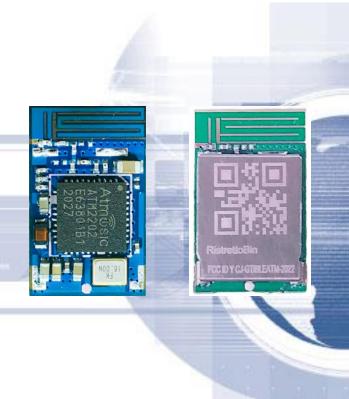

# GTI Atmosic Ultra-low power Bluetooth module

#### **Arm Cortex M0 BLE 5.0 module**

- Ultra lower power BLE module for battery and battery less operation
- Small 8mmx15mm form factor
- Wake on receiver implementation
- 3x to 5x less power consumption than other low power BLE