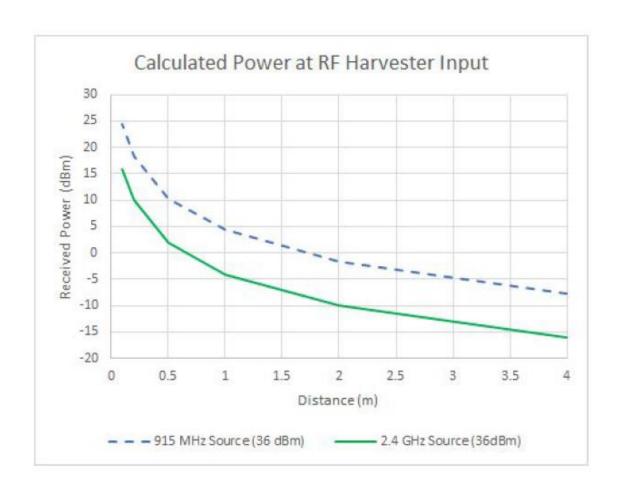

# **RF Cell harvesting**

## **RF harvesting Applications**

- Asset tracking Tags
- Security badges
- HID such as Mice and Keyboard