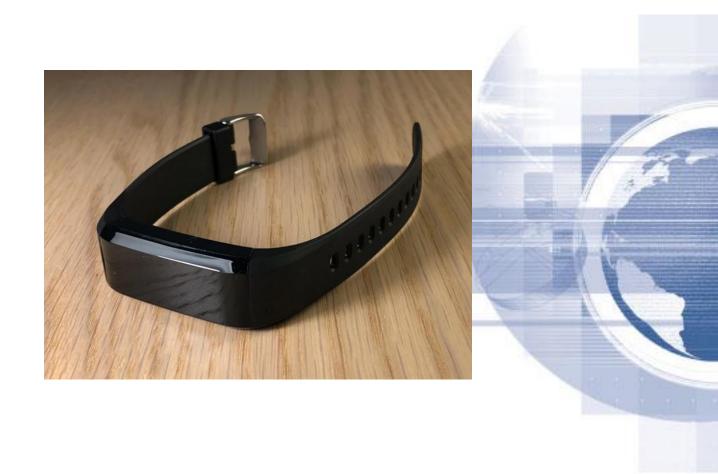

# GTI Atmosic Ultra-low power Bluetooth module

#### **Arm Cortex M0 BLE 5.0 module**

- Ultra lower power BLE module for battery and battery less operation
- Small 8mmx15mm form factor
- Wake on receiver implementation
- 3x to 5x less power consumption than other low power BLE