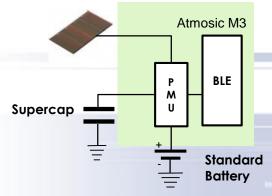

# M3 module with energy harvesting

### **Energy Storage Configurations**

#### **Battery Free**

- Temporary storage of harvested energy in capacitor or super capacitor
- Good for environments with consistent light source
- Maintenance Free Solution