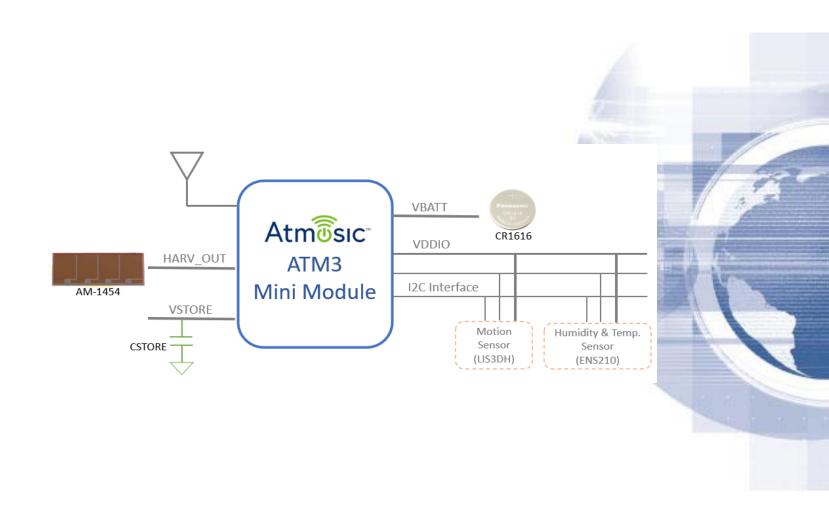

battery charging from excess harvested energy
- For harvesting environments with significant but intermittent availability



# **RF Cell harvesting**







## **RF harvesting Applications**

- Asset tracking Tags
- Security badges
- HID such as Mice and Keyboard



# PV (photovoltaic) Cell harvesting

| Lux        | Conditions               |
|------------|--------------------------|
| 50-200     | Indoors, low-light       |
| 300-500    | Indoors, typical         |
| 500-1000   | Indoors, retail lighting |
| 5K - 20K   | Outdoors, cloudy         |
| 50K - 100K | Outdoors, sunny          |



# **PV cell Cell harvesting**





## **PV Cell Applications**

- Asset tracking
- Indoor and outdoor Sensor applications
- Weather station sensors



### **PV Beacons**







### **PV Beacons**





# **Thermal harvesting**





# **Thermal harvesting**







## **Applications**

- Thermal harvesting for industrial environments
- Sensors inside of equipment
- Body sensors using human body heat



## **Mechanical Harvesting**

 Mechanical harvesting from depressing a switch or vibration





# Mechanical Harvesting applications

- Garage and access panels
- Remote controls
- Smart home appliances



## Impact on consumer technologies

- Allow long lasting 'forever battery products'
- Convenience and reduced maintenance and waste.
- Opens new opportunities in the IoT space



# PV Beacons with sensors+blockchain based encryption





# **Eink Displays**







# Migraine relief with Nocira







# Medical monitoring-Tracesafe contact tracing





## **Thank You!**

#### **USA Head