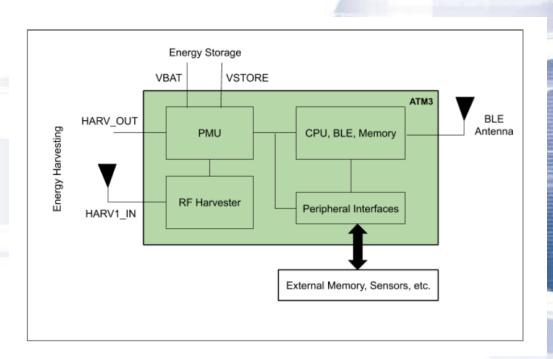

*

- Globalscale is an ODM based in Anaheim, CA with R&D and Manufacturing facilities in Taiwan and China
- Specializing in the IoT, Networking and Wireless space
- Founded in 2006 as a Contract Manufacturing company
- Began design services in 2008 with open source reference designs
- Linux and RTOS development



# **Major Technical Partners**









# **Bluetooth in consumer goods**





# GTI Atmosic Ultra-low power Bluetooth module

#### **Arm Cortex M0 BLE 5.0 module**

- Ultra lower power BLE module for battery and battery less operation
- Small 8mmx15mm form factor
- Wake on receiver implementation
- 3x to 5x less power consumption than other low power BLE





# **Block Diagrams**

#### Hosted and Hostless Arm Cortex M0 BLE 5.0 module







# M3 module with energy harvesting





### **Energy Storage Configurations**

#### **Battery Free**



- Temporary storage of harvested energy in capacitor or super capacitor
- Good for environments with consistent light source
- Maintenance Free Solution

#### **Extended Battery Life**



- Excess harvested energy stored and used before battery
- Battery used only when other energy sources are depleted
- Reduces service needs in intermittent energy environments

#### "Forever" Battery



- PMU manages battery charging from excess harvested energy
- For harvesting environments with significant but intermittent availability



# **RF Cell harvesting**







## **RF harvesting Applications**

- Asset tracking Tags
- Security badges
- HID such as Mice and Keyboard



# PV (photovoltaic) Cell harvesting

| Lux        | Condition