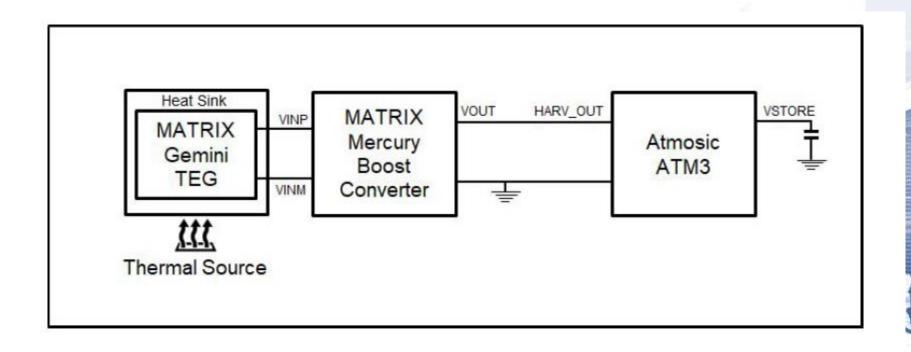

# **Thermal harvesting**

## **Applications**

- Thermal harvesting for industrial environments
- Sensors inside of equipment
- Body sensors using human body heat