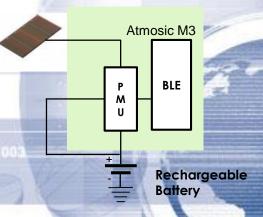

# M3 module with energy harvesting

### **Energy Storage Configurations**

#### "Forever" Battery

- PMU manages battery charging from excess harvested energy
- For harvesting environments with significant but intermittent availability