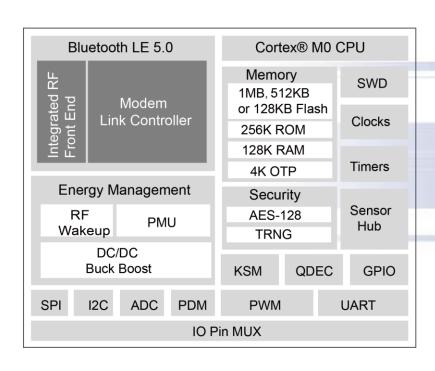

General Management



# **Company Overview**

- Globalscale is an ODM based in Anaheim, CA with R&D and Manufacturing facilities in Taiwan and China
- Specializing in the IoT, Networking and Wireless space
- Founded in 2006 as a Contract Manufacturing company
- Began design services in 2008 with open source reference designs
- Linux and RTOS development



# **Major Technical Partners**









# **Bluetooth in consumer goods**





# GTI Atmosic Ultra-low power Bluetooth module

#### **Arm Cortex M0 BLE 5.0 module**

- Ultra lower power BLE module for battery and battery less operation
- Small 8mmx15mm form factor
- Wake on receiver implementation
- 3x to 5x less power consumption than other low power BLE





# **Block Diagrams**

#### Hosted and Hostless Arm Cortex M0 BLE 5.0 module







# M3 module with energy harvesting





### **Energy Storage Configurations**

#### **Battery Free**



- Temporary storage of harvested energy in capacitor or super capacitor
- Good for environments with consistent light source
- Maintenance Free Solution

#### **Extended Battery Life**



- Excess harvested energy stored and used before battery
- Battery used only when other energy sources are depleted
- Reduces service needs in intermittent energy environments

#### "Forever" Battery



- PMU manages battery charging from excess harvested energy
- For harvesting environments with significant but intermittent availability



# **RF Cell harvesting**







## **RF harvesting Applications**

- Asset tracking Tags
- Security badges
- HID such as Mice and Keyboard



# PV (photovoltai