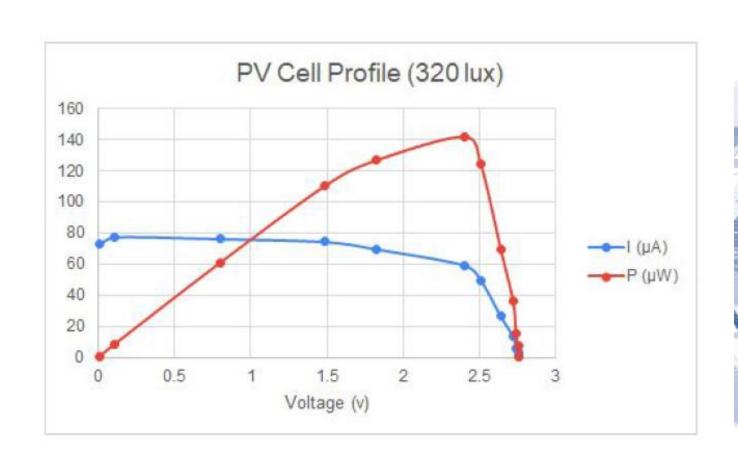

# PV (photovoltaic) Cell harvesting

| Lux        | Conditions               |
|------------|--------------------------|
| 50-200     | Indoors, low-light       |
| 300-500    | Indoors, typical         |
| 500-1000   | Indoors, retail lighting |
| 5K - 20K   | Outdoors, cloudy         |
| 50K - 100K | Outdoors, sunny          |

# **PV cell Cell harvesting**

## **PV Cell Applications**

- Asset tracking
- Indoor and outdoor Sensor applications
- Weather station sensors