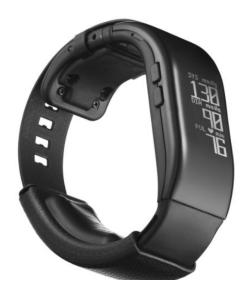

H2-BP, the world's first wearable blood pressure monitor

H2-BP is the wearable blood pressure monitor It is the smallest and lightest blood pressure monitor in the world

- Inflatable pouch and sensor similar to blood pressure cuff
- https://h2care.com/