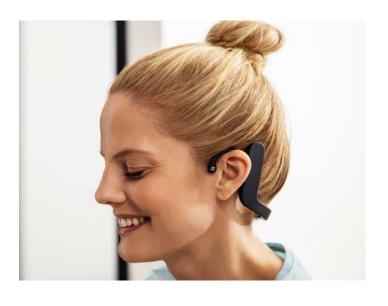

# Cove wearable with stress cancelling technology

- **Cove** applies specific gentle vibrations to the skin behind your ears that initiate a natural biological pathway between the skin and the brain. 20 min per day
- Over 4 years of clinical studies and ongoing research with 3500 participants have proven that Cove<sup>™</sup> is safe and effective.

https://www.feelcove.com/