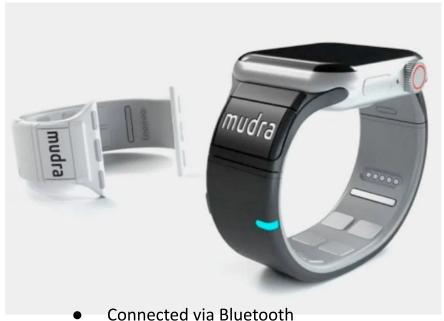

# Mudra band with gesture control for Apple watch

Li-Po Battery **Charging Port** Bluetooth LE SNC Sensors Status Indicator 6 DOF IMU Power ON/OFF

- Price: \$179
- https://www.mudra-band.com/
- https://www.youtube.com/watch?v=edJXcigKEPU