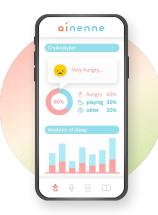

### A sleep trainer in the form of a bedside lamp

- Records sleep and crying patterns
- Analyze cry pattern using an algorithm based on studies of cry patterns of 150,000 babies across 150 countries
- Makes recommendations for optimal time to wake up the baby
- The built-in LED lamp increases intensity in an optimal manner, bringing a pleasant awakening

https://ainenne.com/