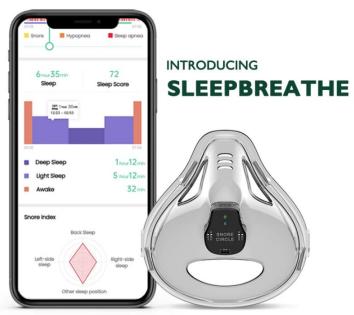

# **Sleepbreathe Sleep Breathing Monitor**

Price: \$149

https://snorecircle.com/