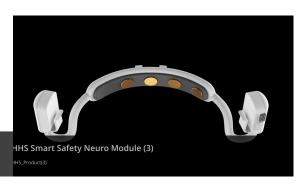

# Safety Helmet with EEG Sensing

- Al based Risk management system with EEG sensing
- Monitor workers EEG to prevent accident operating heavy machinery while drowsy, under stress and other conditions
- Can be mounted on many safety helmets <u>http://www.hhskorea.com/</u>

### A.I. based EEG Analysis Server System

· AI based brainwaves analysis server

### Safety Management Application (for manager)

 Real-time emergency situation alarm (drowsiness, metal fatigue, Seizure)