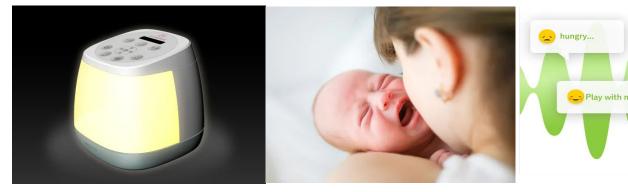

### A sleep trainer in the form of a bedside lamp

- Records sleep and crying patterns
- Analyze cry pattern using an algorithm based on studies of cry patterns of 150,000 babies across 150 countries
- Makes recommendations for optimal time to wake up the baby
- The built-in LED lamp increases intensity in an optimal manner, bringing a pleasant awakening

https://ainenne.com/