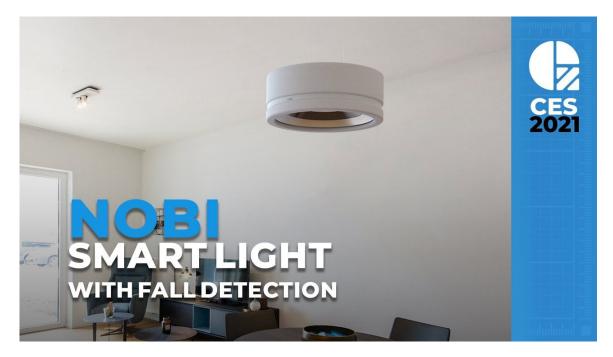

- Fall prevention
- Prevents dehydration
- Recognizes patterns/habit changes
- Measures air quality
- Detects intrusion
- Reports fire
- \$2,499 with a \$19 a month subscription
- <a href="https://nobi.life/">https://nobi.life/</a>