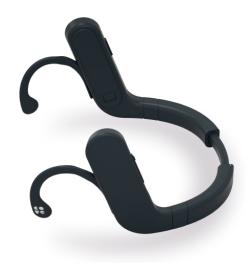

# Mudra band with gesture control for Apple watch

Li-Po Battery **Charging Port** Bluetooth LE SNC Sensors Status Indicator 6 DOF IMU Power ON/OFF

- Price: \$179
- https://www.mudra-band.com/
- https://www.youtube.com/watch?v=edJXcigKEPU