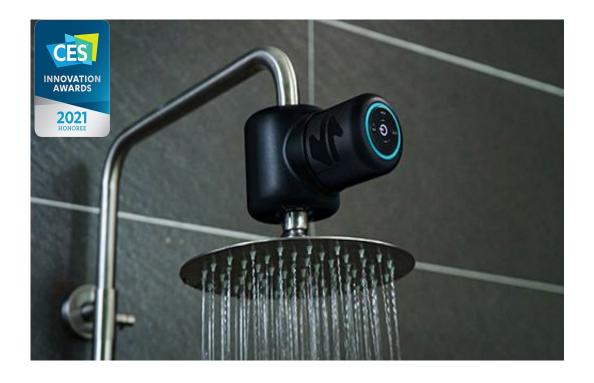

# Shower power speaker by Ampere

- it generates 100% of its power from water
- An internal 2,500 mAh battery stores more than 20 hours of power
- Supports Bluetooth
- ~\$100
- https://www.kickstarter.com/proje cts/ampere/shower-power-waterpr oof-bluetooth-speaker-hydropower ?ref=discovery&term=ampere