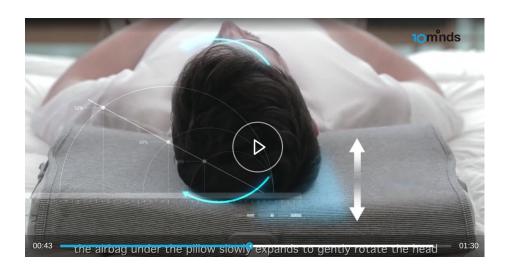

# **Motion Pillow**

- Sleep Pressure Monitoring System with control of inflation of 4 separate airbags
- Monitor and track snoring frequency and sound in dB
- Auto inflation of airbag(s) to correct snoring