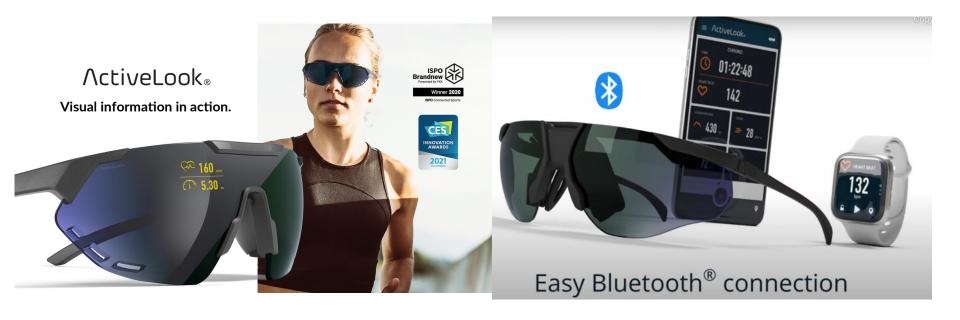

### **VUZIX NEXT GENERATION SMART GLASSES**

STYLE AND COMFORT

**ADVANCED OPTICS** 

LED DISPLAY

NOISE-CANCELLING MICROPHONES

Nasdaq: VUZI

STYLE AND COMFORT

A sleek exterior leads to a tech-rich interior

**NEXT GEN** 

**SMART GLASSES** 

### VUZIX ADVANCED OPTICS

Ultra-slim, binocular Waveguides powered by a pair of tiny, highly efficient micro-LED projectors

### LED DISPLAY AND NOISE-CANCELLING MICROPHONES

Advanced micro-LED displays require extremely low power while providing brilliantly bright images with excellent contrast.

- see-through 3D display powered
   by small micro-LED display engines
- Bluetooth connection to smartphone

https://www.activelook.net/