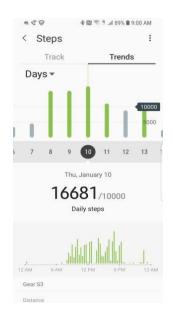

### Steps I walked in 2020

 $10,000 \text{ steps} = ^5 \text{ miles or } 8 \text{ km}$ 