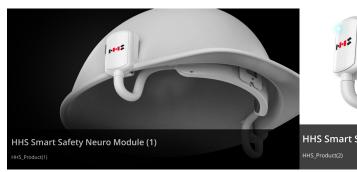

# Safety Helmet with EEG Sensing

- Al based Risk management system with EEG sensing
- Monitor workers EEG to prevent accident operating heavy machinery while drowsy, under stress and other conditions
- Can be mounted on many safety helmets <u>http://www.hhskorea.com/</u>

### A.I. based EEG Analysis Server System

· AI based brainwaves analysis server

### Safety Management Application (for manager)

 Real-time emergency situation alarm (drowsiness, metal fatigue, Seizure)