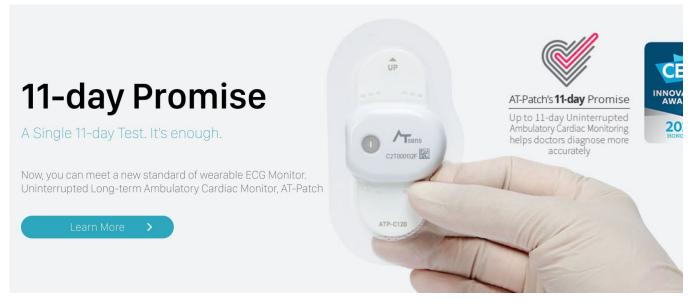

### **ATsens wearable ECG Monitor**

- up to 11-day uninterrupted ambulatory cardiac monitoring
- Shower proof with IP44
- disposable patch-type(1 channel 3 leads)
- Communicate with Smartphone App via Bluetooth
- internal power supply, DC 3V (Li/MnO2, Type CR2032)
- Certification of Medical Device Manufacturing in Korea, Rep. [2019.08]
- Certification of CE Medical Devices Directive, in Europe [2020.04]