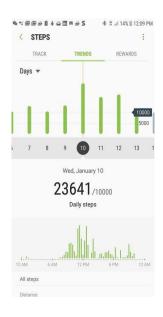

### Steps I walked in 2020

 $10,000 \text{ steps} = ^5 \text{ miles or } 8 \text{ km}$ 