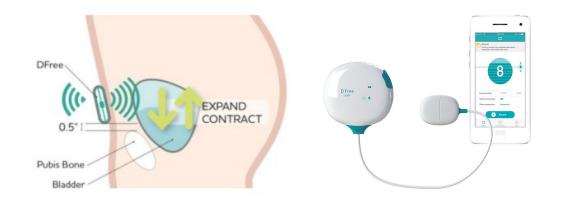

# **D Free** Wearable device for urinary incontinence

- DFree uses safe and non-invasive ultrasound technology to detect bladder fullness
- DFree sends alerts to your phone or tablet when it is time to go to the bathroom
- Price: \$399.99