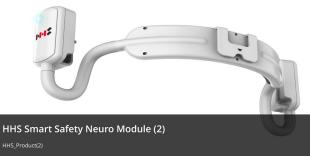

# Safety Helmet with EEG Sensing

- Al based Risk management system with EEG sensing
- Monitor workers EEG to prevent accident operating heavy machinery while drowsy, under stress and other conditions
- Can be mounted on many safety helmets <u>http://www.hhskorea.com/</u>

### A.I. based EEG Analysis Server System

· AI based brainwaves analysis server

### Safety Management Application (for manager)

 Real-time emergency situation alarm (drowsiness, metal fatigue, Seizure)