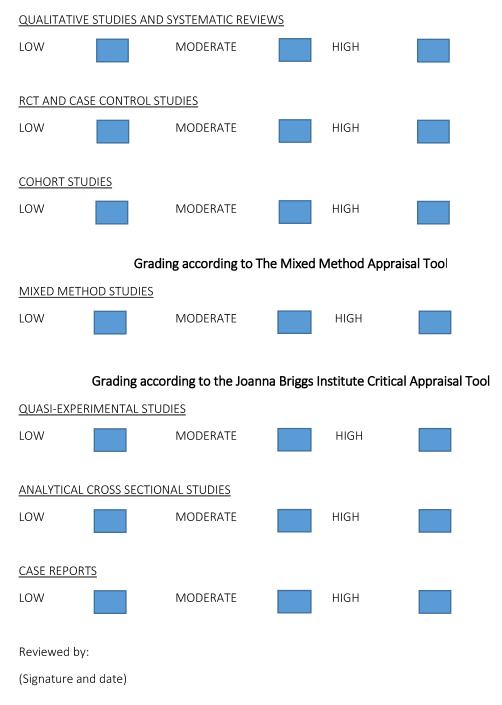

THE STUDY PRESENT | 2 |
|------------------------|---|

| HOW PEER ASSESSEMENT            | YES | NO |        |
|---------------------------------|-----|----|--------|
| PEER ASSESSMENT                 | YES | NO |        |
| FORMATIVE ASSESSMENT            | YES | NO |        |
| STUDENTS EXPERIENCE             | YES | NO |        |
| TEACHERS EXPERIENCE             | YES | NO | OTHER: |
| OUTCOME/S OF PEER ASSESSMENT    | YES | NO |        |
| RATIONALE/S FOR PEER ASSESSMENT | YES | NO |        |
| MAIN FINDINGS:                  |     |    |        |
| INCLUDED:                       | YES | NO |        |
| REASON/S FOR EXCLUSION:         |     |    |        |

## (Only to be answered if the study is to be included)

## Grading according to the Critical Appraisal Skills Program (CASP)