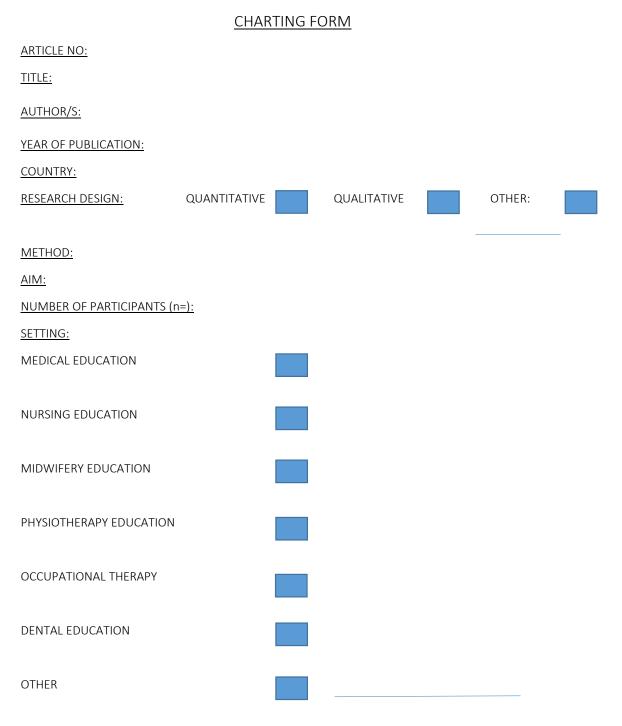

## Appendix 2. Charting form

| DOES THE STUDY PRESENT | 2 |
|------------------------|---|

| HOW PEER ASSESSEMENT            | YES | NO |        |
|---------------------------------|-----|----|--------|
| PEER ASSESSMENT                 | YES | NO |        |
| FORMATIVE ASSESSMENT            | YES | NO |        |
| STUDENTS EXPERIENCE             | YES | NO |        |
| TEACHERS EXPERIENCE             | YES | NO | OTHER: |
| OUTCOME/S OF PEER ASSESSMENT    | YES | NO |        |
| RATIONALE/S FOR PEER ASSESSMENT | YES | NO |        |
| MAIN FINDINGS:                  |     |    |        |
| INCLUDED:                       | YES | NO |        |
| REASON/S FOR EXCLUSION:         |     |    |        |