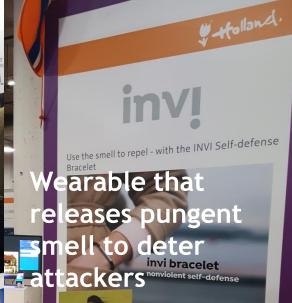

### 2017

- Cars, Cars, Cars... Smart, Self Driving
- Drones selfie & underwater
- Wearable same old, same old with a few niche products
- BabyTech ~15 exhibitors in a dedicated room

IoT

- Cars, buses, trucks & *"Follow-me"* devices
- IoT Alexa vs. Hey Google
- Connected home devices everywhere
- Wearable more health focused devices
- More startups from France, Holland, Ukraine, Israel, China, Taiwan...