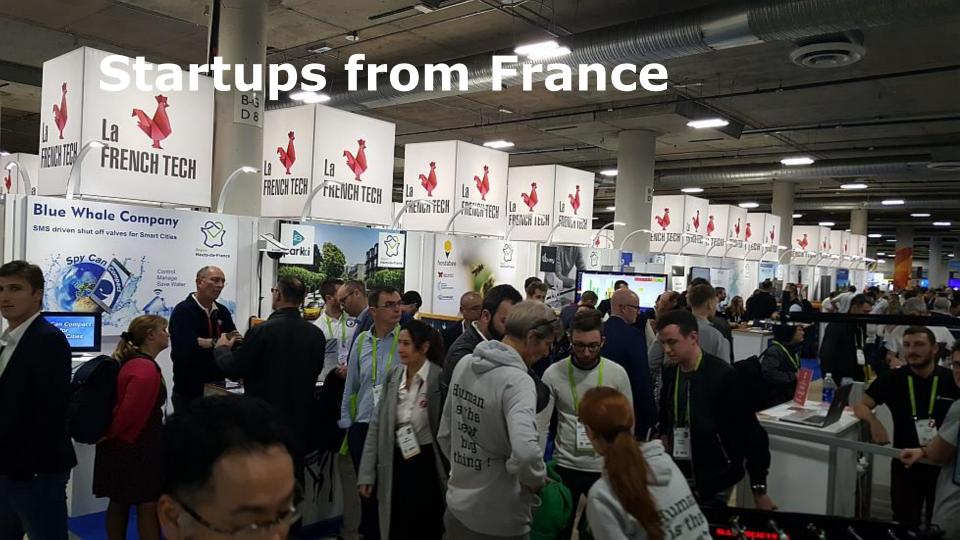

### 2017

- Cars, Cars, Cars... Smart, Self Driving
- Drones selfie & underwater
- Wearable same old, same old with a few niche products
- BabyTech ~15 exhibitors in a dedicated room

IoT

- Cars, buses, trucks & *"Follow-me"* devices
- IoT Alexa vs. Hey Google
- Connected home devices everywhere
- Wearable more health focused devices
- More startups from France, Holland, Ukraine, Israel, China, Taiwan...