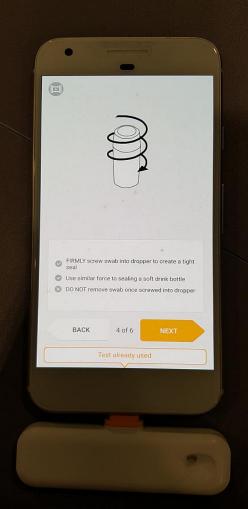

# Romy Paris - Personalize Cosmetic

101

ALLAN ALLAN

Real-time detection of influenza, strep throat, and chlamydia by Ellume using quantum dot technology

CES Technology

EAST BRISBANE, AUSTRALI

DEON STRYDOM