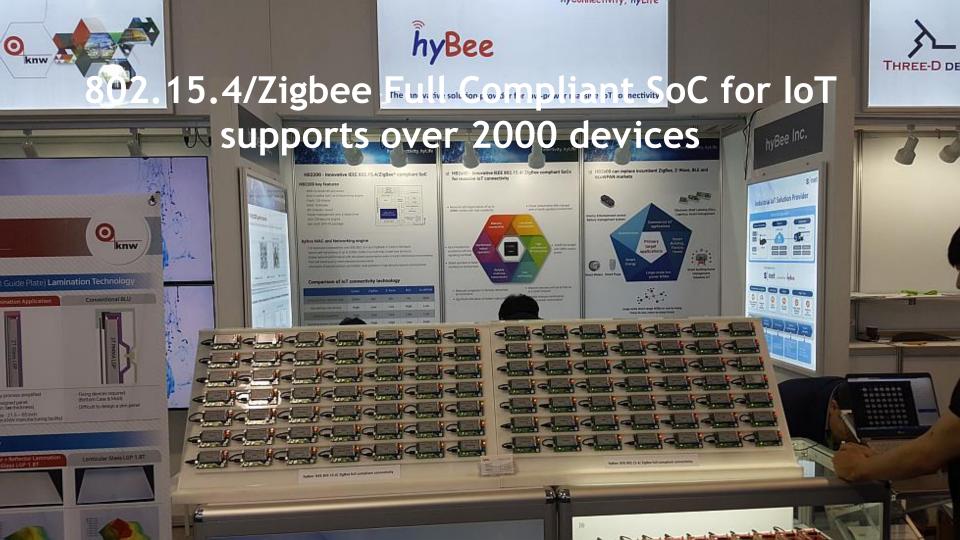

e real secure Iris Scan

ler

Smart Retina Lock

#### Fingerprint Scanner

Remote unlocking through APP video interface

All glass wide-angle lens

Video Resolution : 1280\*720 ( max )

5 100 vertical angle

29



Numi Intelligent Toilet by Kohler

11



Grow great

automatically.



107

## FoldMate Automatic Laundry Folder

TM

Folditutate

## Samsung Autonomous Law Mower

## "Follow me" Luggage and Shopping Carts by LG

oo.

## " Follow me" Smart Caddy

Reneaters

HellQCar

Following zone/추적된 Safety zone/안전존

SAVE



echno BAM

## 

0



Water disinfection bottle with UV

# Romy Paris - Personalize Cosmetic

101

ALLAN ALLAN

Real-time detection of influenza, strep throat, and chlamydia by Ellume using quantum dot technology

CES Technology

EAST BRISBANE, AUSTRALI

DEON STRYDOM









# Smart switch with voice by iDevice.

Pridevices ELEVATE YOUR SMART HOME EXPERIEN

1NSTINCT

INSTINCT

## LiFI - Wireless Charging by Light

360 display in a globe

Global Imagination The Magic Planet VR Sphere



## Tusimple Autonomous Trucking with L4 (SAE) safety levels

PONESES

A=

state LiDAR