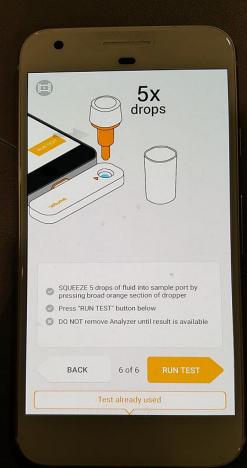

# Romy Paris - Personalize Cosmetic

101

ALLAN ALLAN

Real-time detection of influenza, strep throat, and chlamydia by Ellume using quantum dot technology

CES Technology

EAST BRISBANE, AUSTRALI

DEON STRYDOM