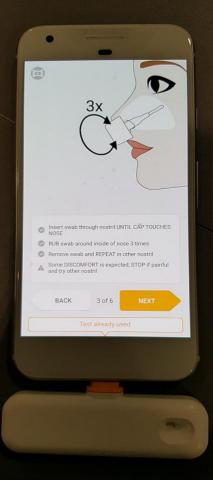

# Romy Paris - Personalize Cosmetic

101

ALLAN ALLAN

Real-time detection of influenza, strep throat, and chlamydia by Ellume using quantum dot technology

CES Technology

EAST BRISBANE, AUSTRALI

DEON STRYDOM