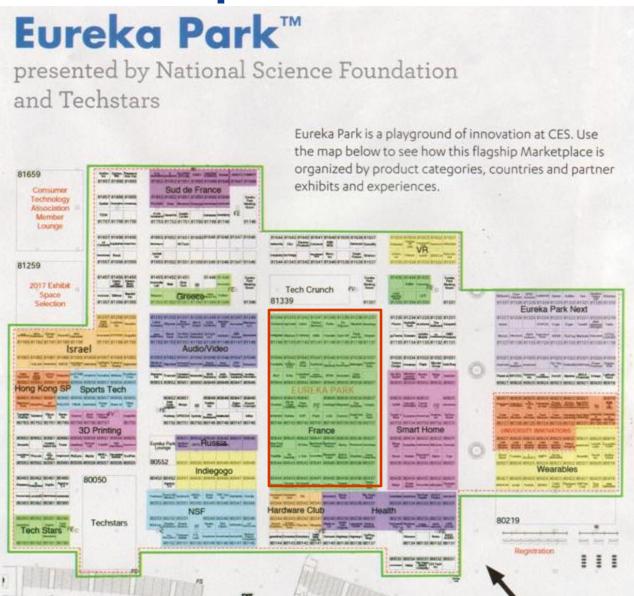

# Sands Expo – Level 1

Over 500 startups at CES 2016

Large Presence of French Startups