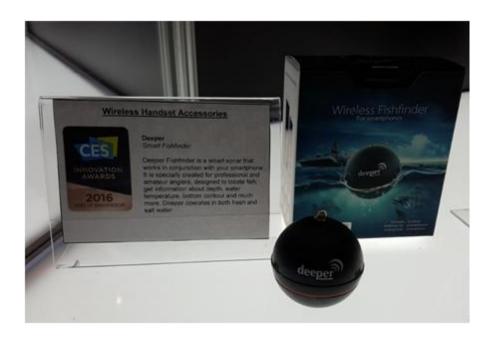

# **Deeper - Smart Fish Finder**

- Wireless sonar
- Real-time mobile app
- Bluetooth support
- Works up to 40m
- 6 hours of non-stop usage;
  takes 2 hours to fully charge.