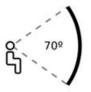

#### LucidCam

- stereoscopic 3D VR camera
- captures180° wideangle lenses, and spatial audio