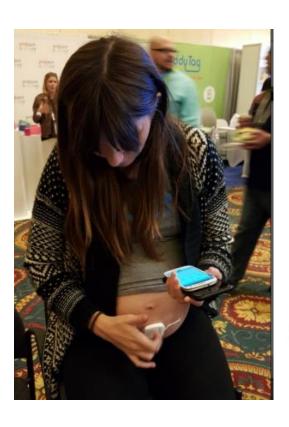

#### **Bloom Belli**

- detects and tracks contractions,
- it also automatically counts