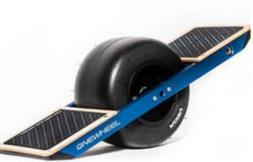

#### **Future Motion One Wheel**

Top speed: 15 MPH

• Typical range: 6-7 miles

Trotter – knock-off from a Chinese company

One Wheel – Original

U.S. Marshals raid Chinese booth at CES for patent infringement