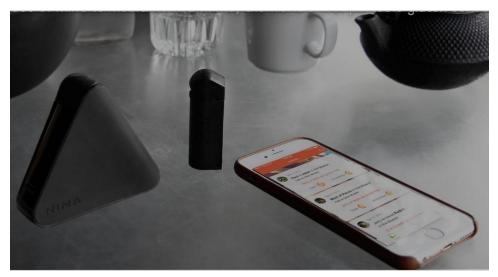

#### 6 Sensor Labs - Nima Gluten Detector

- Detect 20ppm of gluten in the food
- Takes about 2 minutes
- Replaceable cartridge with chemical solutions