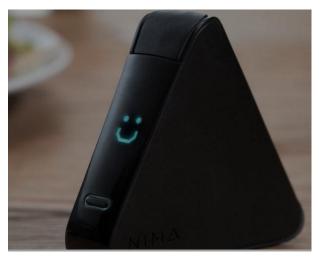

#### 6 Sensor Labs - Nima Gluten Detector

- Detect 20ppm of gluten in the food
- Takes about 2 minutes
- Replaceable cartridge with chemical solutions