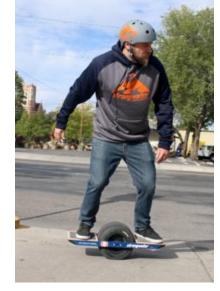

#### **Future Motion One Wheel**

Top speed: 15 MPH

• Typical range: 6-7 miles

Trotter – knock-off from a Chinese company

One Wheel – Original

U.S. Marshals raid Chinese booth at CES for patent infringement