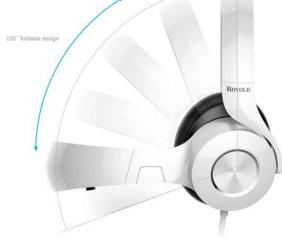

d ticket printer



#### 6 Sensor Labs - Nima Gluten Detector



- Detect 20ppm of gluten in the food
- Takes about 2 minutes
- Replaceable cartridge with chemical solutions







#### **Bloom Belli**

- detects and tracks contractions,
- it also automatically counts





#### **Hatch Baby**

- smart changing pad
- tracks diaper: wet, dirty, dry
- \$299





# **Deeper - Smart Fish Finder**



- Wireless sonar
- Real-time mobile app
- Bluetooth support
- Works up to 40m
- 6 hours of non-stop usage;
  takes 2 hours to fully charge.





# **Wearable – Daqri Industrial Helmet**



Docking & Charging station



- ANSI compliant hard hat
- •13 Megapixel HD Camera
- 2D target recognition and tracking
- Integrated FLIR™ thermal camera
- See-thru AR display



# Royole X Smart Mobile Theatre





- 3,300 ppi, HD
- WiFi, HDMI, Micro-USB

# **Breo Hm-1 Wearable -** massaging & relaxation



- 6 major massage elements
- intelligent air pressure, vibration,
- magnetic field, heat compression



#### LucidCam



- stereoscopic 3D VR camera
- captures180° wideangle lenses, and spatial audio











#### **CleverPet**



- Engage and exercise your dog's mind with custom light, touch,
   and sound puzzles paired with food-dispensing rewards
- Patterns, memory, logic, voice command games, and more
- Designed to fulfill your dog's cognitive needs





#### **Future Motion One Wheel**





Top speed: 15 MPH

• Typical range: 6-7 miles

Trotter – knock-off from a Chinese company

One Wheel – Original





U.S. Marshals raid Chinese booth at CES for patent infringement

### **Hoverboard Te