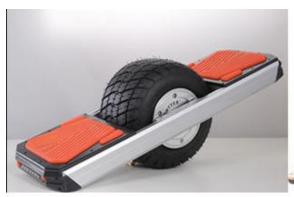

#### **Future Motion One Wheel**

Top speed: 15 MPH

• Typical range: 6-7 miles

Trotter – knock-off from a Chinese company

One Wheel – Original

U.S. Marshals raid Chinese booth at CES for patent infringement