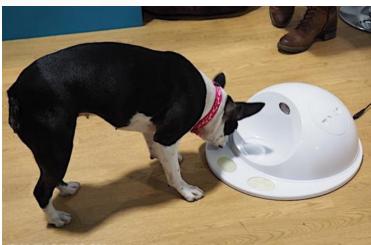

#### **CleverPet**

- Engage and exercise your dog's mind with custom light, touch,
   and sound puzzles paired with food-dispensing rewards
- Patterns, memory, logic, voice command games, and more
- Designed to fulfill your dog's cognitive needs