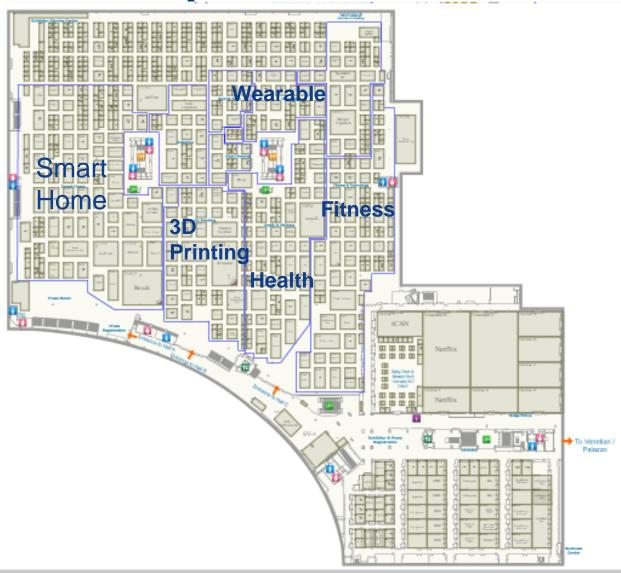

IEEE Consumer Electronics Society

Wearables, IoT, Smart Connected Things & Startups (2016)



Joseph Wei joseph.wei@ieee.org



# Sands Expo – Level 2





# Sands Expo – Level 1



Over 500 startups at CES 2016



Large Presence of French Startups









# DigitSole – Heated Insole (French)





# **Buddy Personal Robot – Blue Frog Robotics (French)**



#### Social robot

- Voice interface; voice recognition and text to speech
- Human and object detection, recognition and tracking
- Move around on 2 wheels



# FURo-D by FutureRobot (Korea)



- Human Recognition, Tracking, Greeting, Eye Contact, Emotion Expression
- Voice interface: Voice recognition and Text to Speech
- Height: 160cm
- Weight: 88kg
- Moves around on 2 wheels
- Runs Windows 7
- Optional smart card reader, receipt printer, barcode reader, photo printer and ticket printer



#### 6 Sensor Labs - Nima Gluten Detector



- Detect 20ppm of gluten in the food
- Takes about