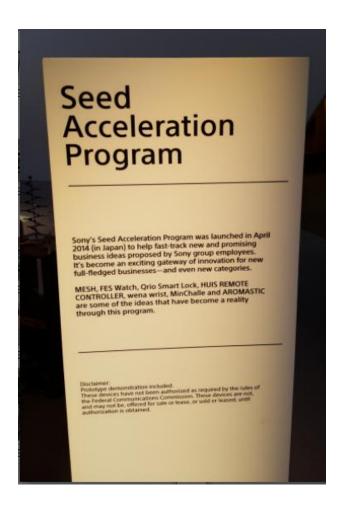

### **Hoverboard Technologies**

- top speed of 16 mph (26 km/h)
- range of 12 mi (19 km)

Sony Seed Acceleration Program