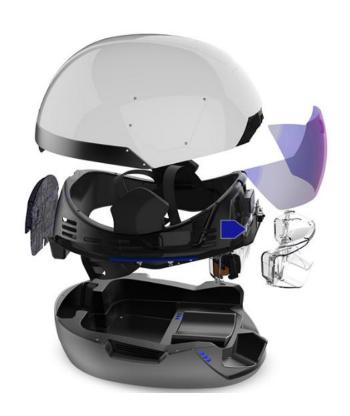

# **Wearable – Daqri Industrial Helmet**

Docking & Charging station

- ANSI compliant hard hat
- •13 Megapixel HD Camera
- 2D target recognition and tracking
- Integrated FLIR™ thermal camera
- See-thru AR display