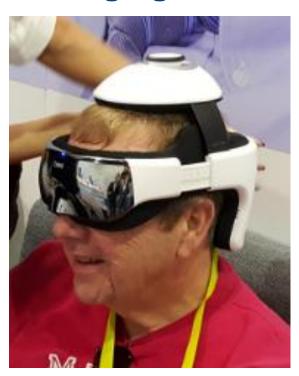

# **Wearable – Daqri Industrial Helmet**

Docking & Charging station

- ANSI compliant hard hat
- •13 Megapixel HD Camera
- 2D target recognition and tracking
- Integrated FLIR™ thermal camera
- See-thru AR display