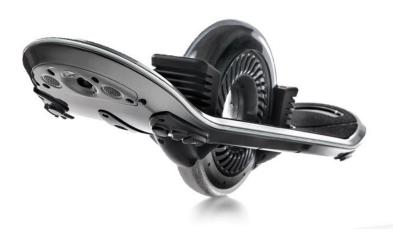

#### **Future Motion One Wheel**

Top speed: 15 MPH

• Typical range: 6-7 miles

Trotter – knock-off from a Chinese company

One Wheel – Original

U.S. Marshals raid Chinese booth at CES for patent infringement