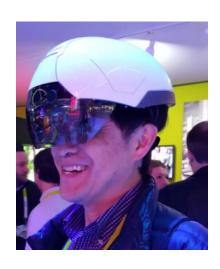

# **Wearable – Daqri Industrial Helmet**

Docking & Charging station

- ANSI compliant hard hat
- •13 Megapixel HD Camera
- 2D target recognition and tracking
- Integrated FLIR™ thermal camera
- See-thru AR display