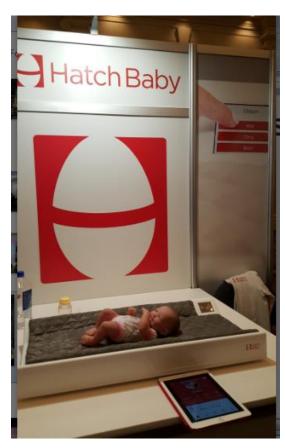

#### **Hatch Baby**

- smart changing pad
- tracks diaper: wet, dirty, dry
- \$299