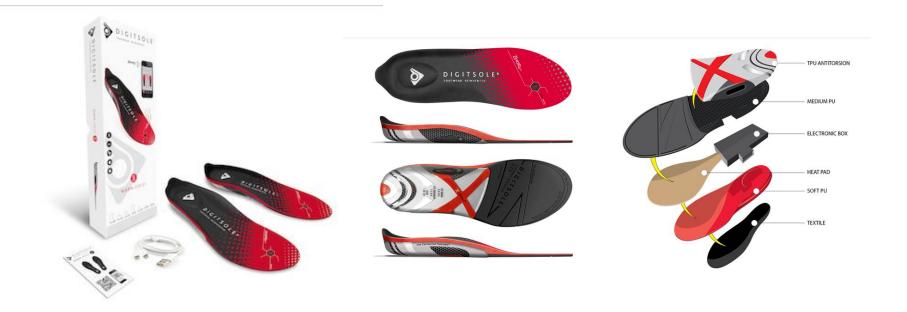

IEEE Consumer Electronics Society

Wearables, IoT, Smart Connected Things & Startups (2016)



Joseph Wei joseph.wei@ieee.org



# Sands Expo – Level 2





# Sands Expo – Level 1



Over 500 startups at CES 2016



Large Presence of French Startups









# DigitSole – Heated Insole (French)





# **Buddy Personal Robot – Blue Frog Robotics (French)**



#### Social robot

- Voice interface; voice recognition and text to speech
- Human and object detection, recognition and tracking
- Move around on 2 wheels



# FURo-D by FutureRobot (Korea)



- Human Recognition, Tracking, Greeting, Eye Contact, Emotion Expression
- Voice interface: Voice recognition and Text to Speech
- Height: 160cm
- Weight: 88kg
- Moves around on 2 wheels
- Runs Windows 7
- Optional smart card reader, receipt printer, barcode reader, photo printer and ticket printer



#### 6 Sensor Labs - Nima Gluten Detector



- Detect 20ppm of gluten in the food
- Takes about 2 minutes
- Replaceable cartridge with chemical solutions







#### **Bloom Belli**

- detects and tracks contractions,
- it also automatical