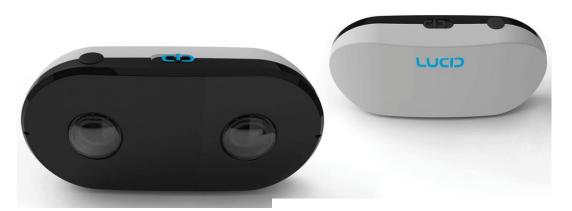

#### LucidCam

- stereoscopic 3D VR camera
- captures180° wideangle lenses, and spatial audio