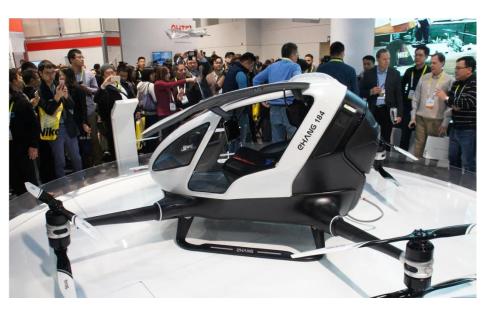

# eHang 184 - Drone for Human Transportation (China)

- autonomous craft
- deliver one human (up to 260 pounds)
- anywhere within a 10 mile/23-minute flight time reach
- Target price\$200,000 \$300,000

תודה Dankie Gracias Спасибо Köszönjük Grazie Dziękujemy Dėkojame Ďakujeme Vielen Dank Paldies Kiitos Täname teid 谢谢 hank Tänam 感謝您 Obrigado Teşekkür Ederiz 감사합니다