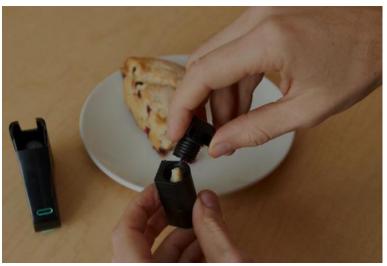

#### 6 Sensor Labs - Nima Gluten Detector

- Detect 20ppm of gluten in the food
- Takes about 2 minutes
- Replaceable cartridge with chemical solutions