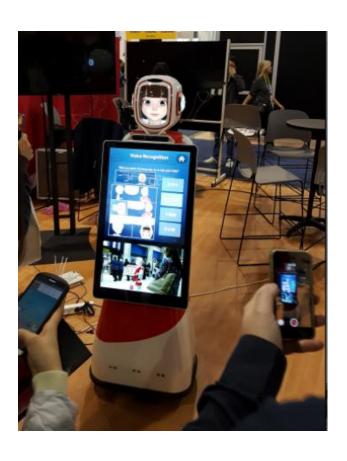

# **Buddy Personal Robot – Blue Frog Robotics (French)**

#### Social robot

- Voice interface; voice recognition and text to speech
- Human and object detection, recognition and tracking
- Move around on 2 wheels