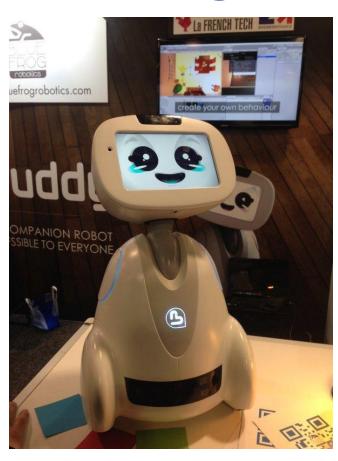

# **Buddy Personal Robot – Blue Frog Robotics (French)**

#### Social robot

- Voice interface; voice recognition and text to speech
- Human and object detection, recognition and tracking
- Move around on 2 wheels