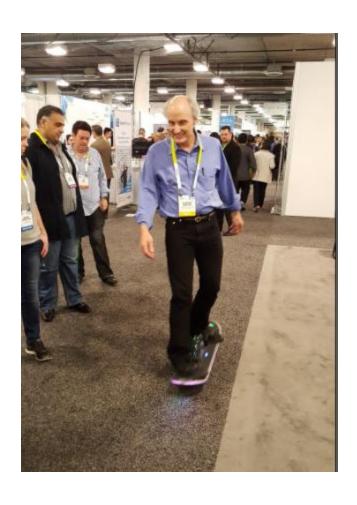

### **Hoverboard Technologies**

- top speed of 16 mph (26 km/h)
- range of 12 mi (19 km)

Sony Seed Acceleration Program