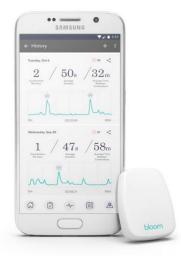

#### **Bloom Belli**

- detects and tracks contractions,
- it also automatically counts