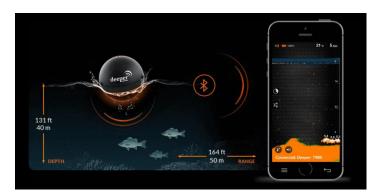

# **Deeper - Smart Fish Finder**

- Wireless sonar
- Real-time mobile app
- Bluetooth support
- Works up to 40m
- 6 hours of non-stop usage;
  takes 2 hours to fully charge.