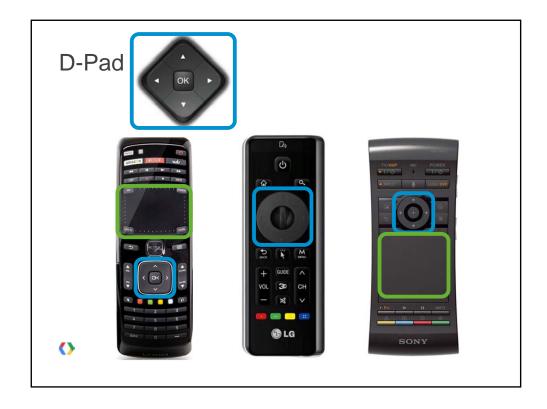

- Public beta alpha
- Release early, release often
- Provide a place for feedback

()

| C                                                     | ontent Performance              |                                                               |                                                               |        |                                   |  |
|-------------------------------------------------------|---------------------------------|---------------------------------------------------------------|---------------------------------------------------------------|--------|-----------------------------------|--|
| Pageviews ?<br>32,171,724<br>% of Site Total: 100.00% |