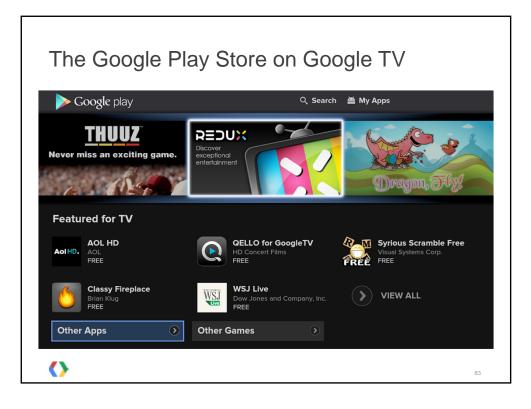

| 16,507                                                        |        | 14,760                            |  |













## Channel Listing & Changing

Channel Listing Content Provider

com.google.android.tv.permission.READ\_CHANNELS

content://com.google.android.tv.provider/channel\_listing

| _ID | channel_name         | callsign | channel_number | channel_uri |
|-----|----------------------|----------|----------------|-------------|
| 1   | CNBC                 | CNBC     | 401            | [tv uri]    |
| 2   | Discovery<br>Channel | DSC      | 445            | [tv uri]    |
| 3   | KQED                 | KQED     | 500            | [tv uri]    |
| ••• | •••                  | •••      |                | •••         |































91



Let's Raffle!!!

• goo.gl/GkZqm

()

Referral code: SS-20120424-IEEE