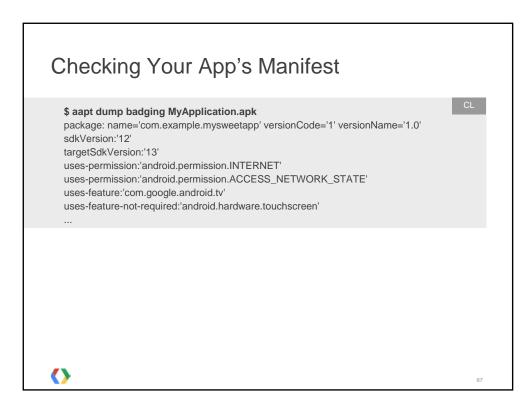

| 16,507                                                        |        | 14,760                            |  |













## Channel Listing & Changing

Channel Listing Content Provider

com.google.android.tv.permission.READ\_CHANNELS

content://com.google.android.tv.provider/channel\_listing

| _ID | channel_name         | callsign | channel_number | channel_uri |
|-----|----------------------|----------|----------------|-------------|
| 1   | CNBC                 | CNBC     | 401            | [tv uri]    |
| 2   | Discovery<br>Channel | DSC      | 445            | [tv uri]    |
| 3   | KQED                 | KQED     | 500            | [tv uri]    |
| ••• | •••                  | •••      |                | •••         |































91



Let's Raffle!!!

• goo.gl/GkZqm

()

Referral code: SS-20120424-IEEE