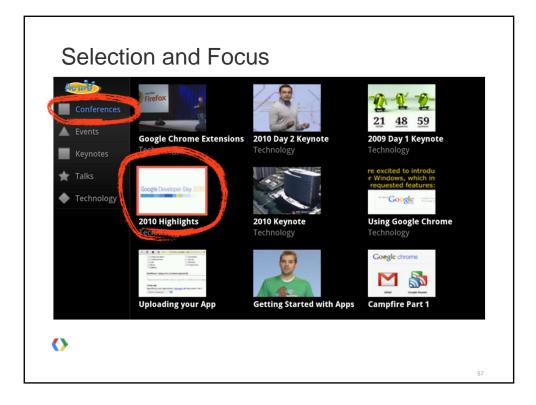

- Public beta alpha
- Release early, release often
- Provide a place for feedback

()

| C                                                     | ontent Performance              |                                                               |                                                               |        |                                   |  |
|-------------------------------------------------------|---------------------------------|---------------------------------------------------------------|---------------------------------------------------------------|--------|-----------------------------------|--|
| Pageviews ?<br>32,171,724<br>% of Site Total: 100.00% |                                 | Unique Pageviews (7)<br>6,310,205<br>% of Site Total: 100.00% |