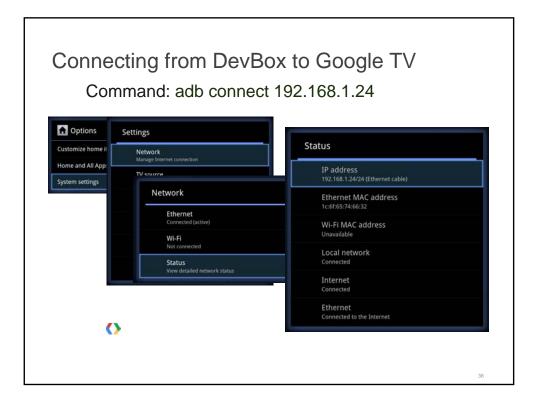

- Public beta alpha
- Release early, release often
- Provide a place for feedback

()

| C                                                     | ontent Performance              |                                                               |                                                               |        |                                   |  |
|-------------------------------------------------------|---------------------------------|---------------------------------------------------------------|---------------------------------------------------------------|--------|-----------------------------------|--|
| Pageviews ?<br>32,171,724<br>% of Site Total: 100.00% |                                 | Unique Pageviews (7)<