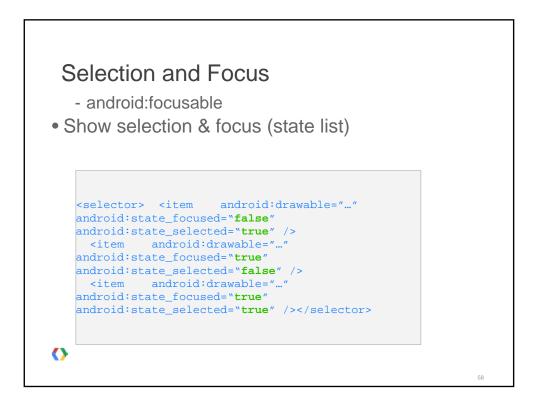

- Public beta alpha
- Release early, release often
- Provide a place for feedback

()

| C                                                     | ontent Performance              |                                                               |                                                               |        |                                   |  |
|-------------------------------------------------------|---------------------------------|---------------------------------------------------------------|---------------------------------------------------------------|--------|-----------------------------------|--|
| Pageviews ?<br>32,171,724<br>% of Site Total: 100.00% |                                 | Unique Pageviews (7)<br>6,310,205<br>% of Site Total: 100.00% | A