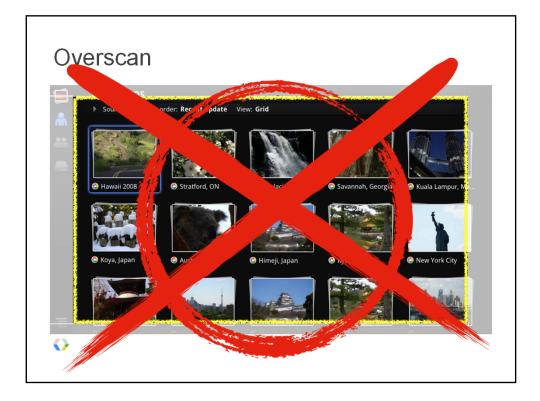

- Public beta alpha
- Release early, release often
- Provide a place for feedback

()

| C                                                     | ontent Performance              |                                                               |                                                               |        |                                   |  |
|-------------------------------------------------------|---------------------------------|---------------------------------------------------------------|---------------------------------------------------------------|--------|-----------------------------------|--|
| Pageviews ?<br>32,171,724<br>% of Site Total: 100.00% |                                 | Unique Pageviews (7)<br>6,310,205<br>% of Site To