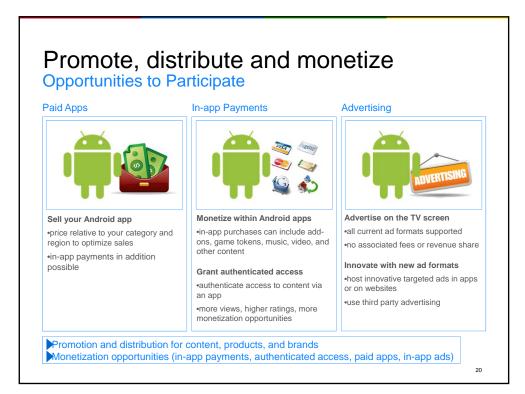

- Public beta alpha
- Release early, release often
- Provide a place for feedback

()

| C                                                     | ontent Performance              |                                                               |                                                               |        |                                   |  |
|-------------------------------------------------------|---------------------------------|---------------------------------------------------------------|---------------------------------------------------------------|--------|-----------------------------------|--|
| Pageviews ?<br>32,171,724<br>% of Site Total: 100.00% |