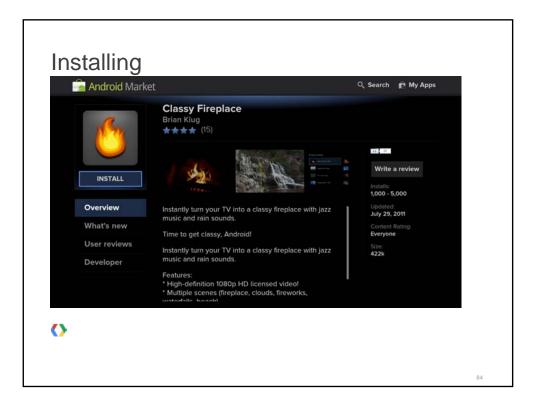

| 16,507                                                        |        | 14,760                            |  |













## Channel Listing & Changing

Channel Listing Content Provider

com.google.android.tv.permission.READ\_CHANNELS

content://com.google.android.tv.provider/channel\_listing

| _ID | channel_name         | callsign | channel_number | channel_uri |
|-----|----------------------|----------|----------------|-------------|
| 1   | CNBC                 | CNBC     | 401            | [tv uri]    |
| 2   | Discovery<br>Channel | DSC      | 445            | [tv uri]    |
| 3   | KQED                 | KQED     | 500            | [tv uri]    |
| ••• | •••                  | •••      |                | •••         |































91



Let's Raffle!!!

• goo.gl/GkZqm

()

Referral code: SS-20120424-IEEE