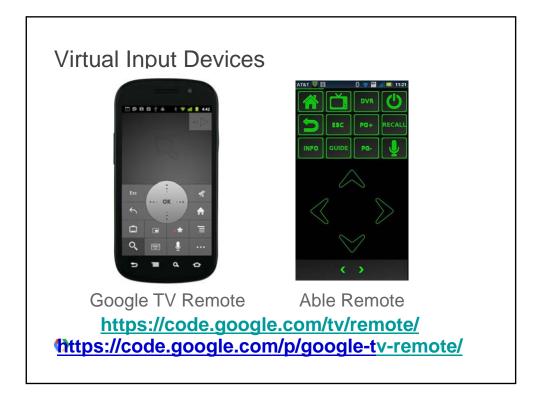

- Public beta alpha
- Release early, release often
- Provide a place for feedback

()

| C                                                     | ontent Performance              |                                                               |                                                               |        |                                   |  |
|-------------------------------------------------------|---------------------------------|---------------------------------------------------------------|---------------------------------------------------------------|--------|-----------------------------------|--|
| Pageviews ?<br>32,171,724<br>% of Site Total: 100.00% |