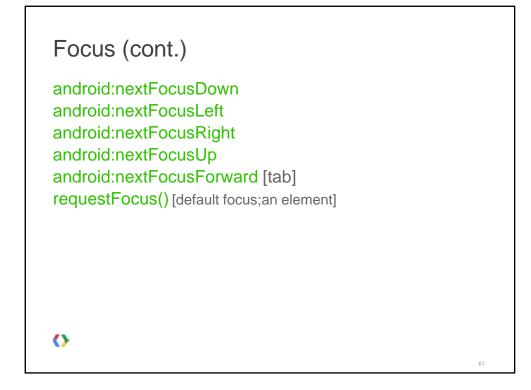

- Public beta alpha
- Release early, release often
- Provide a place for feedback

()

| C                                                     | ontent Performance              |                                                               |                                                               |        |                                   |  |
|-------------------------------------------------------|---------------------------------|---------------------------------------------------------------|---------------------------------------------------------------|--------|-----------------------------------|--|
| Pageviews ?<br>32,171,724<br>% of Site Total: 100.00% |                                 | Unique Pageviews (7)<br>6,310,205<br>% of Site Total: 100.00% | Avg. Ti