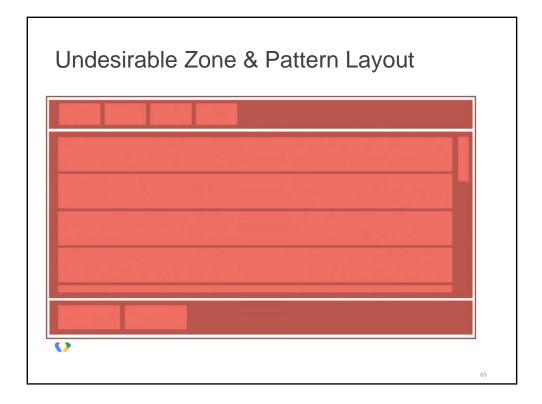

- Public beta alpha
- Release early, release often
- Provide a place for feedback

()

| C                                                     | ontent Performance              |                                                               |                                                               |        |                                   |  |
|-------------------------------------------------------|---------------------------------|---------------------------------------------------------------|---------------------------------------------------------------|--------|-----------------------------------|--|
| Pageviews ?<br>32,171,724<br>% of Site Total: 100.00% |                                 | Unique Pageviews (7)<br>6,310,205<br>% of Site Total: 100.00% | Avg. Time on Pa