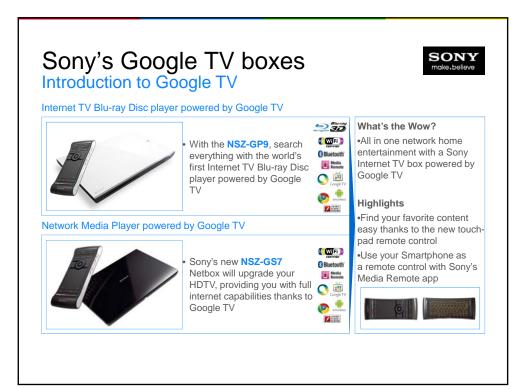

- Public beta alpha
- Release early, release often
- Provide a place for feedback

()

| C                                                     | ontent Performance              |                                                               |                                                               |        |                                   |  |
|-------------------------------------------------------|---------------------------------|---------------------------------------------------------------|---------------------------------------------------------------|--------|-----------------------------------|--|
| Pageviews ?<br>32,171,724<br>% of Site Total: 100.00% |