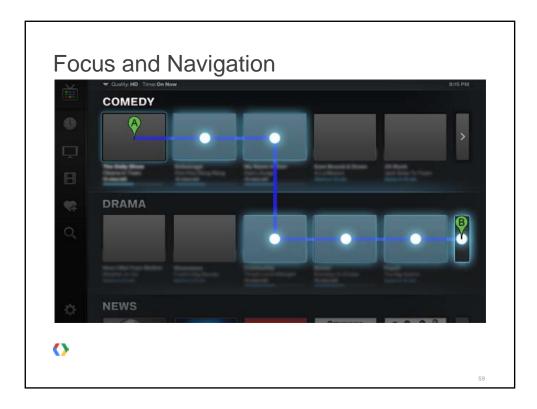

- Public beta alpha
- Release early, release often
- Provide a place for feedback

()

| C                                                     | ontent Performance              |                                                               |                                                               |        |                                   |  |
|-------------------------------------------------------|---------------------------------|---------------------------------------------------------------|---------------------------------------------------------------|--------|-----------------------------------|--|
| Pageviews ?<br>32,171,724<br>% of Site Total: 100.00% |                                 | Unique Pageviews (7)<br>6,310,205<br>% of Site Total: 100.00% | Avg