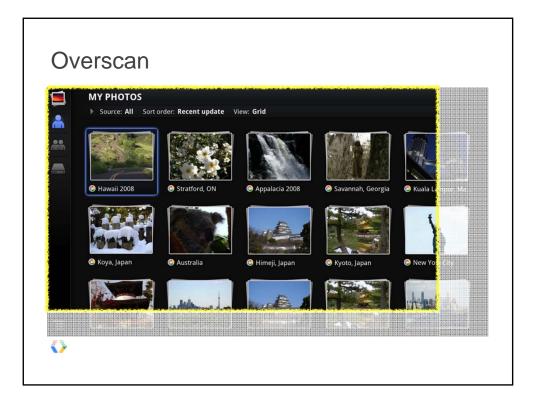

- Public beta alpha
- Release early, release often
- Provide a place for feedback

()

| C                                                     | ontent Performance              |                                                               |                                                               |        |                                   |  |
|-------------------------------------------------------|---------------------------------|---------------------------------------------------------------|---------------------------------------------------------------|--------|-----------------------------------|--|
| Pageviews ?<br>32,171,724<br>% of Site Total: 100.00% |                                 | Unique Pageviews (7)<br>6,310,205<br>% of Site Total: 100.00% | Avg. Time on Page ?<br>00:17:59<br>Site Avg: 00:17:59 (0.00%) |        | Bounce R<br>43.319<br>Site Avg: 4 |  |
|                                                       | Page None                       | *                                                             | Pageviews ↓                                                   | Unique | Pageviews                         |  |
| 1.                                                    | 1. I /refresh_earthquakes       |                                                               | 25,505,418                                                    |        | 3,834,412                         |  |
| 2.                                                    | 2. [2] /exception_parsing_feed  |                                                               | 3,508,268                                                     |        | 621,731                           |  |
| 3.                                                    | 3. [3 /application_created      |                                                               | 1,350,416                                                     |        | 820,078                           |  |
| 4.                                                    | 4. [7] /map_view                |                                                               | 592,940                                                       |        | 319,004                           |  |
| 5.                                                    | 5. [3 /list_view                |                                                               | 529,530                                                       |        | 305,304                           |  |
| 6.                                                    | 6. Avidget_enabled              |                                                               | 410,780                                                       |        | 190,433                           |  |
| 7.                                                    | 7. [3 /menu_refresh             |                                                               | 150,740                                                       |        | 121,481                           |  |
| 8.                                                    | 8. [2] /menu_preferences        |                                                               | 45,775                                                        |        | 38,485                            |  |
| 9.                                                    | 9. [7] /quake_detail_dialog     |                                                               | 22,166                                                        |        | 16,872                            |  |
| 10.                                                   | 0. P /exception_cursor_to_quake |                                                               | 16,507                                                        |        | 14,760                            |  |