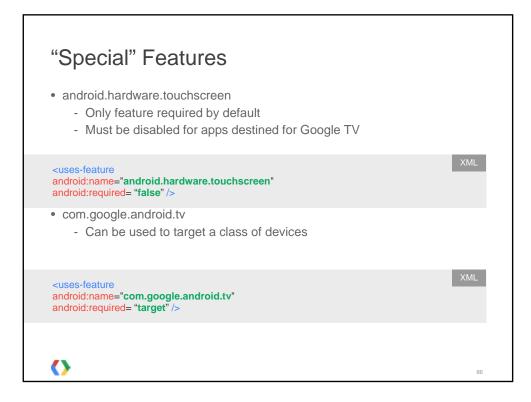

| 16,507                                                        |        | 14,760                            |  |













## Channel Listing & Changing

Channel Listing Content Provider

com.google.android.tv.permission.READ\_CHANNELS

content://com.google.android.tv.provider/channel\_listing

| _ID | channel_name         | callsign | channel_number | channel_uri |
|-----|----------------------|----------|----------------|-------------|
| 1   | CNBC                 | CNBC     | 401            | [tv uri]    |
| 2   | Discovery<br>Channel | DSC      | 445            | [tv uri]    |
| 3   | KQED                 | KQED     | 500            | [tv uri]    |
| ••• | •••                  | •••      |                | •••         |































91



Let's Raffle!!!

• goo.gl/GkZqm

()

Referral code: SS-20120424-IEEE