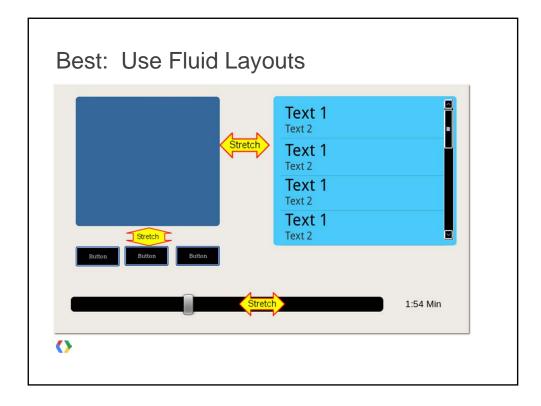

- Public beta alpha
- Release early, release often
- Provide a place for feedback

()

| C                                                     | ontent Performance              |                                                               |                                                               |        |                                   |  |
|-------------------------------------------------------|---------------------------------|---------------------------------------------------------------|---------------------------------------------------------------|--------|-----------------------------------|--|
| Pageviews ?<br>32,171,724<br>% of Site Total: 100.00% |                                 | Unique Pageviews (7)<br>6,310,205<br>% of Site Total: 100.0