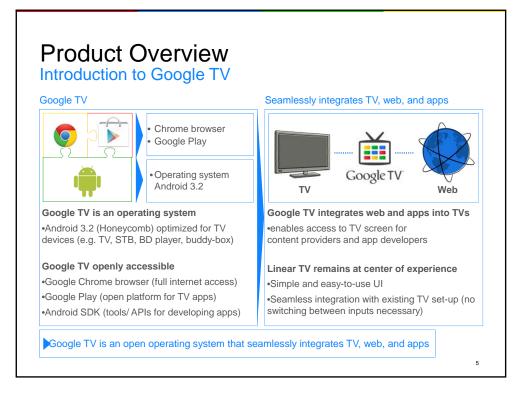

- Public beta alpha
- Release early, release often
- Provide a place for feedback

()

| C                                                     | ontent Performance              |                                                               |                                                               |        |                                   |  |
|-------------------------------------------------------|---------------------------------|---------------------------------------------------------------|---------------------------------------------------------------|--------|-----------------------------------|--|
| Pageviews ?<br>32,171,724<br>% of Site Total: 100