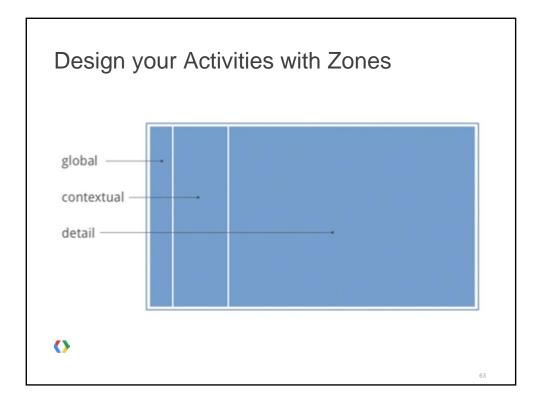

- Public beta alpha
- Release early, release often
- Provide a place for feedback

()

| C                                                     | ontent Performance              |                                                               |                                                               |        |                                   |  |
|-------------------------------------------------------|---------------------------------|---------------------------------------------------------------|---------------------------------------------------------------|--------|-----------------------------------|--|
| Pageviews ?<br>32,171,724<br>% of Site Total: 100.00% |                                 | Unique Pageviews (7)<br>6,310,205<br>% of Site Total: 100.00% | Avg. Time o