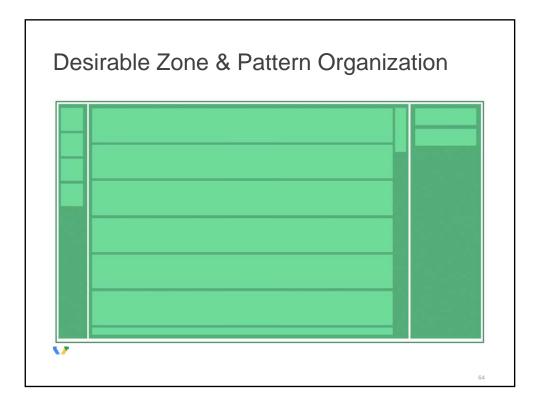

- Public beta alpha
- Release early, release often
- Provide a place for feedback

()

| C                                                     | ontent Performance              |                                                               |                                                               |        |                                   |  |
|-------------------------------------------------------|---------------------------------|---------------------------------------------------------------|---------------------------------------------------------------|--------|-----------------------------------|--|
| Pageviews ?<br>32,171,724<br>% of Site Total: 100.00% |                                 | Unique Pageviews (7)<br>6,310,205<br>% of Site Total: 100.00% | Avg. Time on