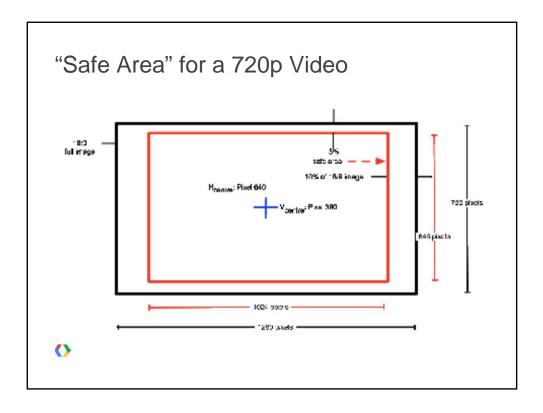

- Public beta alpha
- Release early, release often
- Provide a place for feedback

()

| C                                                     | ontent Performance              |                                                               |                                                               |        |                                   |  |
|-------------------------------------------------------|---------------------------------|---------------------------------------------------------------|---------------------------------------------------------------|--------|-----------------------------------|--|
| Pageviews ?<br>32,171,724<br>% of Site Total: 100.00% |                                 | Unique Pageviews (7)<br>6,310,205<br>% of Site