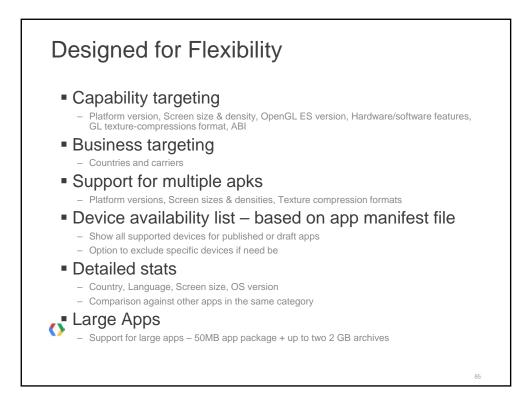

| 16,507                                                        |        | 14,760                            |  |













## Channel Listing & Changing

Channel Listing Content Provider

com.google.android.tv.permission.READ\_CHANNELS

content://com.google.android.tv.provider/channel\_listing

| _ID | channel_name         | callsign | channel_number | channel_uri |
|-----|----------------------|----------|----------------|-------------|
| 1   | CNBC                 | CNBC     | 401            | [tv uri]    |
| 2   | Discovery<br>Channel | DSC      | 445            | [tv uri]    |
| 3   | KQED                 | KQED     | 500            | [tv uri]    |
| ••• | •••                  | •••      |                | •••         |































91



Let's Raffle!!!

• goo.gl/GkZqm

()

Referral code: SS-20120424-IEEE