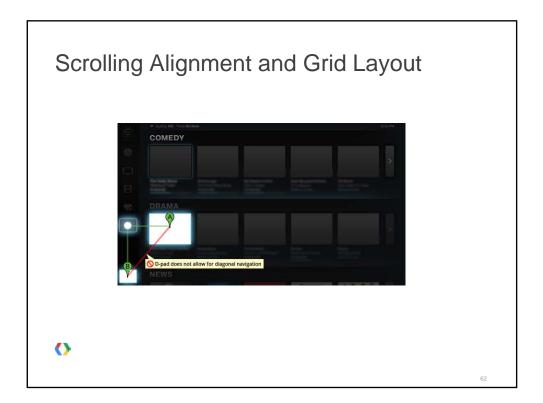

- Public beta alpha
- Release early, release often
- Provide a place for feedback

()

| C                                                     | ontent Performance              |                                                               |                                                               |        |                                   |  |
|-------------------------------------------------------|---------------------------------|---------------------------------------------------------------|---------------------------------------------------------------|--------|-----------------------------------|--|
| Pageviews ?<br>32,171,724<br>% of Site Total: 100.00% |                                 | Unique Pageviews (7)<br>6,310,205<br>% of Site Total: 100.00% | Avg. Time