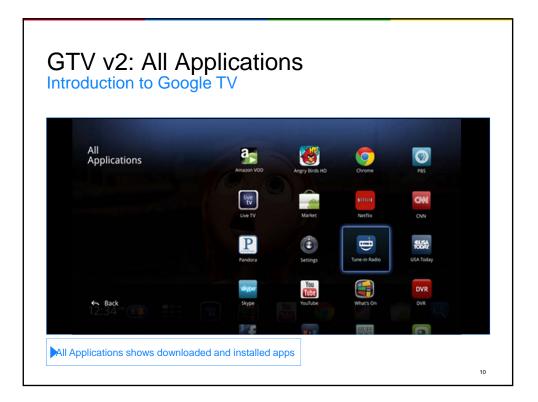

- Public beta alpha
- Release early, release often
- Provide a place for feedback

()

| C                                                     | ontent Performance              |                                                               |                                                               |        |                                   |  |
|-------------------------------------------------------|---------------------------------|---------------------------------------------------------------|---------------------------------------------------------------|--------|-----------------------------------|--|
| Pageviews ?<br>32,171,724<br>% of Site Total: 100.00% |