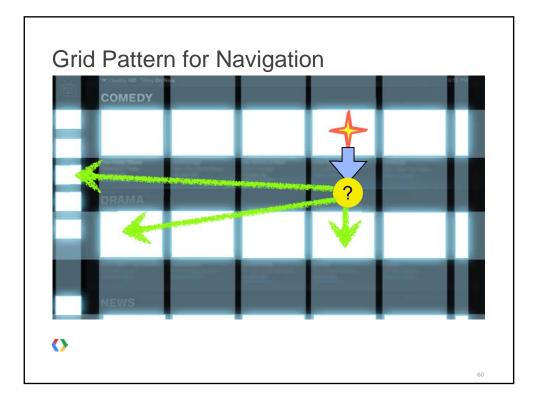

- Public beta alpha
- Release early, release often
- Provide a place for feedback

()

| C                                                     | ontent Performance              |                                                               |                                                               |        |                                   |  |
|-------------------------------------------------------|---------------------------------|---------------------------------------------------------------|---------------------------------------------------------------|--------|-----------------------------------|--|
| Pageviews ?<br>32,171,724<br>% of Site Total: 100.00% |                                 | Unique Pageviews (7)<br>6,310,205<br>% of Site Total: 100.00% | Avg.