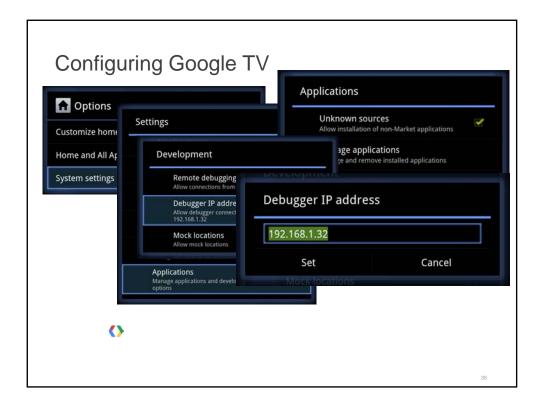

- Public beta alpha
- Release early, release often
- Provide a place for feedback

()

| C                                                     | ontent Performance              |                                                               |                                                               |        |                                   |  |
|-------------------------------------------------------|---------------------------------|---------------------------------------------------------------|---------------------------------------------------------------|--------|-----------------------------------|--|
| Pageviews ?<br>32,171,724<br>% of Site Total: 100.00% |                                 | Unique Pageviews (7