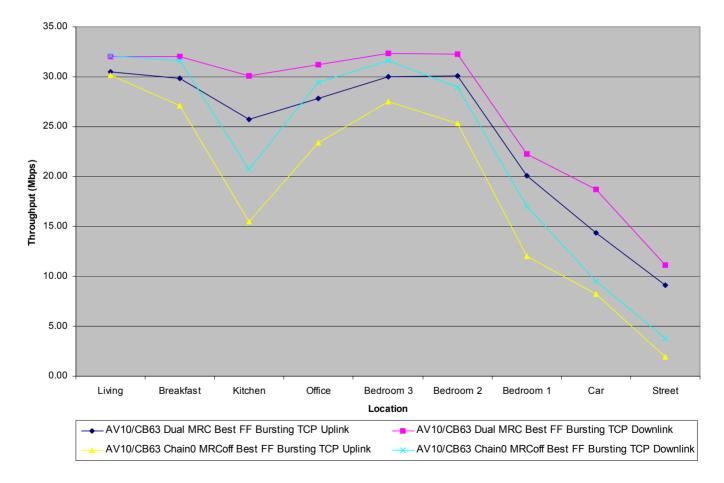

802.11





### **Beamforming & Receive Combining**

Beamforming and Receive combining are designed to improve signal robustness:

- Higher data rate at range
- Benefit even when one end is legacy 802.11 device
- Receive combining focuses energy arriving from the AP/STA direction



Transmit beamforming focuses energy towards the AP/STA direction





### **Spatial Multiplexing - MIMO**

Form multiple independent links on same channel between Tx and Rx to communicate at higher effective data rates
In reality there are cross-paths between the antennas
The correlation must be decoupled by digital signal processing algorithms – channel estimation, equation solving





### **Performance Test House Floor Plan**





## **BF/MRC** *Measured* Performance

AV10/CB63 Dual vs. Single, FF Bursting





#### **BF/MRC** *Measured* **Performance** (Turbo)



AV10/CB63 Dual vs. Single, FF Bursting Static Turbo



#### Ease-of-Use: Simple Security Setup



Secure connection of handset to WLAN is established!



#### Ease-of-Use



## Summary

- Goal is Any Content, Anytime, Anywhere with "No New Wires"
  - $\Rightarrow$  Consumers want it, service providers will push it
- 802.11 technology supports multiple SDTV/single HDTV today
- 802.11n technologies will enable a comprehensive wireless infotainment networking platform
- Hybrid infotainment networks are likely practical solutions
- Ease-of-Use being addressed through industry organizations (e.g. DLNA) & individual companies
- 802.11 technology continues on a steep cost reduction slope
- Content protection issues may stall the market