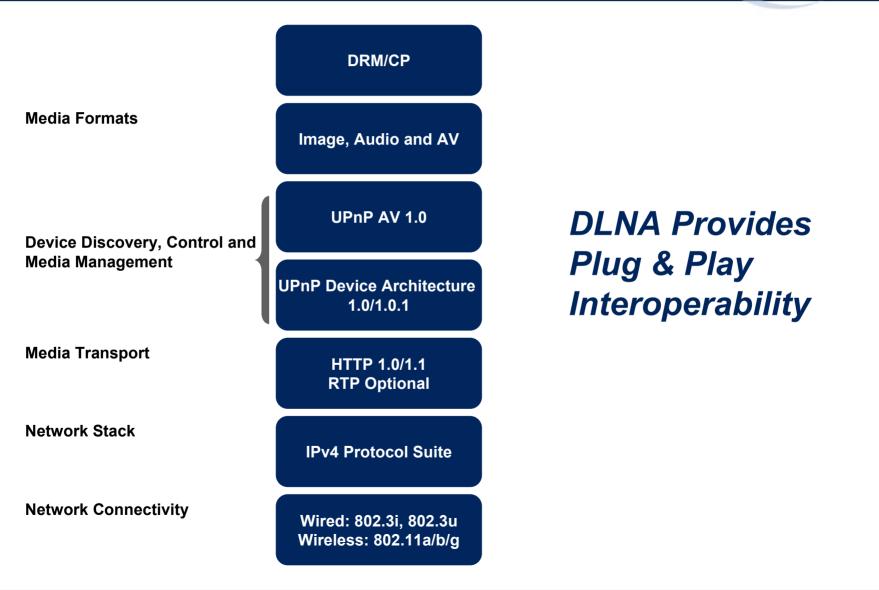

#### Ease-of-Use

- Device interoperability standards, e.g. DLNA
- Easy security setup