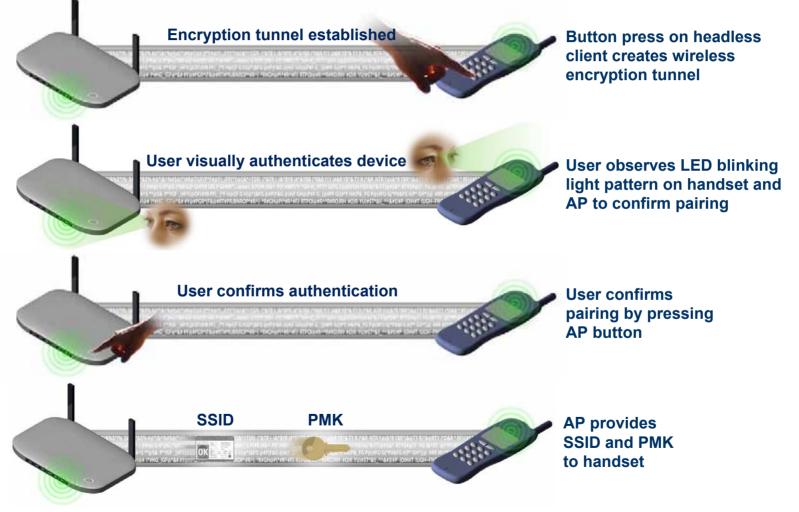

ange
- Benefit even when one end is legacy 802.11 device
- Receive combining focuses energy arriving from the AP/STA direction



Transmit beamforming focuses energy towards the AP/STA direction





### **Spatial Multiplexing - MIMO**

Form multiple independent links on same channel between Tx and Rx to communicate at higher effective data rates
In reality there are cross-paths between the antennas
The correlation must be decoupled by digital signal processing algorithms – channel estimation, equation solving





### **Performance Test House Floor Plan**





## **BF/MRC** *Measured* Performance

AV10/CB63 Dual vs. Single, FF Bursting





#### **BF/MRC** *Measured* **Performance** (Turbo)



AV10/CB63 Dual vs. Single, FF Bursting Static Turbo



#### Ease-of-Use: Simple Security Setup



Secure connection of handset to WLAN is established!



#### Ease-of-Use



## Summary

- Goal is Any Content, Anytime, Anywhere with "No New Wires"
  - $\Rightarrow$  Consumers want it, service providers will push it
- 802.11 technology supports multiple SDTV/single HDTV today
- 802.11n technologies will enable a comprehensive wireless infotainment networking platform
- Hybrid infotainment networks are likely practical solutions
- Ease-of-Use being addressed through industry organizations (e.g. DLNA) & individual companies
- 802.11 technology continues on a steep cost reduction slope
- Content protection issues may stall the market