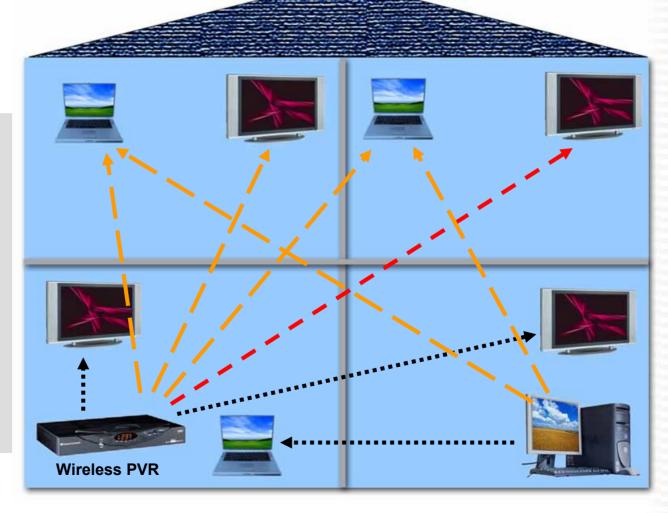

ts per given time period
- Benefits realized regardless of AP type

#### **Fast Frames and Compression**

- Packet aggregation & timing modifications
- Standards-based Lempel Ziv compression
- AP supports on link-by-link basis

\*Standards based

**Base Mode:** Standard 802.11a/g with enhanced Tx power and Rx sensitivity



### Multiple Radio/Smart Antenna Technologies

#### Beamforming (BF) & Maximal Ratio Combining (MRC)

- Increases distance at a link rate (whole-house HDTV coverage)
- Available now at low cost
- Spatial Multiplexing (SM)
  - Increases throughput (many HDTV streams)
  - Multiple HDTV streams

802.11n

- Includes BF, MRC, SM & other technologies
- 300Mbps+ throughput
- Standard expected 2007



## **Multiple Radio Technologies**



1 mmin (0)

BF/MRC (Distance)

802.11





### **Beamforming & Receive Combining**

Beamforming and Receive combining are designed to improve signal robustness:

- Higher data rate at range
- Benefit even when one end is legacy 802.11 device
- Receive combining focuses energy arriving from the AP/STA direction



Transmit beamforming focuses energy towards the AP/STA direction





### **Spatial Multiplexing - MIMO**

Form multiple independent links on same channel between Tx and Rx to communicate at higher effective data rates
In reality there are cross-paths between the antennas
The correlation must be decoupled by digital signal processing algorithms – channel estimation, equation solving





### **Performance Test House Floor Plan**





## **BF/MRC** *Measured* Performance

AV10/CB63 Dual vs. Single, FF Bursting





####