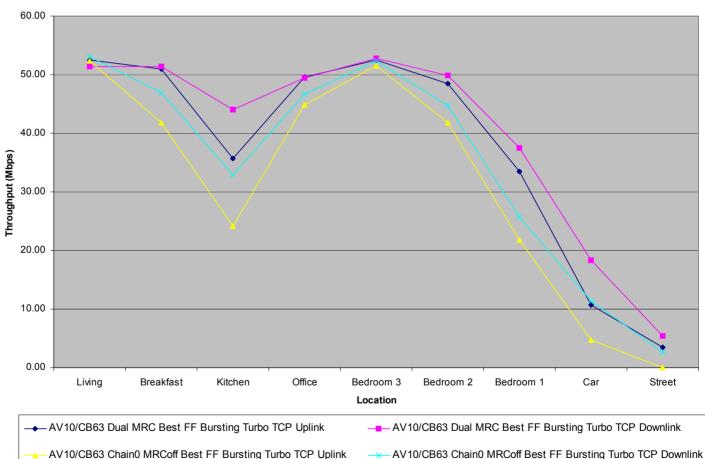

mforming and Receive combining are designed to improve signal robustness:

- Higher data rate at range
- Benefit even when one end is legacy 802.11 device
- Receive combining focuses energy arriving from the AP/STA direction



Transmit beamforming focuses energy towards the AP/STA direction





### **Spatial Multiplexing - MIMO**

Form multiple independent links on same channel between Tx and Rx to communicate at higher effective data rates
In reality there are cross-paths between the antennas
The correlation must be decoupled by digital signal processing algorithms – channel estimation, equation solving





### **Performance Test House Floor Plan**





## **BF/MRC** *Measured* Performance

AV10/CB63 Dual vs. Single, FF Bursting





#### **BF/MRC** *Measured* **Performance** (Turbo)



AV10/CB63 Dual vs. Single, FF Bursting Static Turbo



#### Ease-of-Use: Simple Security Setup



Secure connection of handset to WLAN is established!



#### Ease-of-Use



## Summary

- Goal is Any Content, Anytime, Anywhere with "No New Wires"
  - $\Rightarrow$  Consumers want it, service providers will push it
- 802.11 technology supports multiple SDTV/single HDTV today
- 802.11n technologies will enable a comprehensive wireless infotainment networking platform
- Hybrid infotainment networks are likely practical solutions
- Ease-of-Use being addressed through industry organizations (e.g. DLNA) & individual companies
- 802.11 technology continues on a steep cost reduction slope
- Content protection issues may stall the market