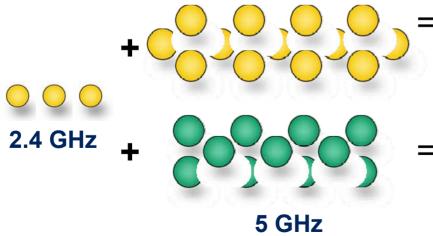

#### 3 usable channels only

from 2.400-2.483 GHz

#### 802.11a/b/g products – 54mb+ throughput

**16 usable channels in 2002** add 5.150-5.350, 5.725-5.850 GHz

#### 27 channels

with new FCC rules in Nov 2003 add 5.470-5.725 GHz

<10 million interferers

the