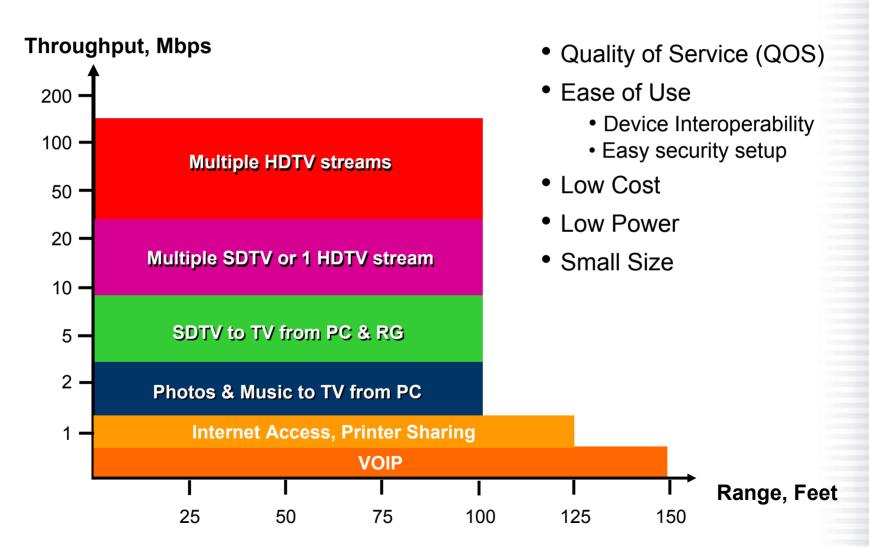

#### Reliable throughput

- Up to 30Mbps now, 200Mbps+ in future
- QOS

#### Range

Whole-home coverage, through walls, floors