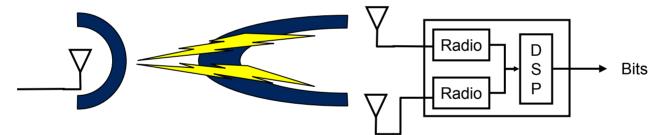

.11a/g with enhanced Tx power and Rx sensitivity



### Multiple Radio/Smart Antenna Technologies

#### Beamforming (BF) & Maximal Ratio Combining (MRC)

- Increases distance at a link rate (whole-house HDTV coverage)
- Available now at low cost
- Spatial Multiplexing (SM)
  - Increases throughput (many HDTV streams)
  - Multiple HDTV streams

802.11n

- Includes BF, MRC, SM & other technologies
- 300Mbps+ throughput
- Standard expected 2007



## **Multiple Radio Technologies**



1 mmin (0)

BF/MRC (Distance)

802.11





### **Beamforming & Receive Combining**

Beamforming and Receive combining are designed to improve signal robustness:

- Higher data rate at range
- Benefit even when one end is legacy 802.11 device
- Receive combining focuses energy arriving from the AP/STA direction



Transmit beamforming focuses energy towards the AP/STA direction





### **Spatial Multiplexing - MIMO**

Form multiple independent links on same channel between Tx and Rx to communicate at higher effective data rates
In reality there are cross-paths between the antennas
The correlation must be decoupled by digital signal processing algorithms – channel estimation, equation solving





### **Performance Test House Floor Plan**





## **BF/MRC** *Measured* Performance

AV10/CB63 Dual vs. Single, FF Bursting





#### **BF/MRC** *Measured* **Performance** (Turbo)



AV10/CB63 Dual vs. Single, FF Bursting Static Turbo



#### Ease-of-Use: Simple Security Setup



Secure connection of handset to WLAN is established!



#### Ease-of-Use



## Summary

- Goal is Any Content, Anytime, Anywhe