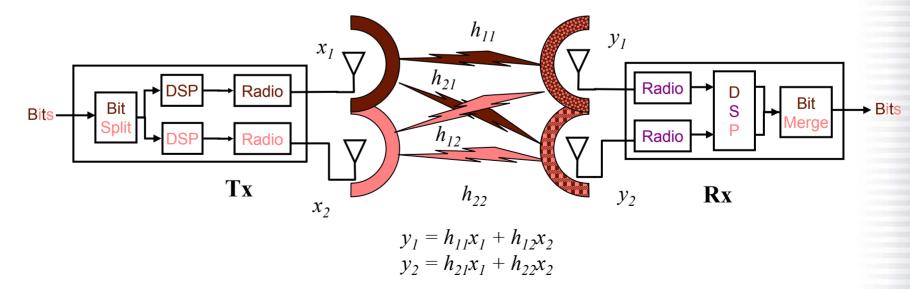

hnologies
- 300Mbps+ throughput
- Standard expected 2007



## **Multiple Radio Technologies**



1 mmin (0)

BF/MRC (Distance)

802.11





### **Beamforming & Receive Combining**

Beamforming and Receive combining are designed to improve signal robustness:

- Higher data rate at range
- Benefit even when one end is legacy 802.11 device
- Receive combining focuses energy arriving from the AP/STA direction



Transmit beamforming focuses energy towards the AP/STA direction





### **Spatial Multiplexing - MIMO**

Form multiple independent links on same channel between Tx and Rx to communicate at higher effective data rates
In reality there are cross-paths between the antennas
The correlation must be decoupled by digital signal processing algorithms – channel estimation, equation solving





### **Performance Test House Floor Plan**





## **BF/MRC** *Measured* Performance

AV10/CB63 Dual vs. Single, FF Bursting





#### **BF/MRC** *Measured* **Performance** (Turbo)



AV10/CB63 Dual vs. Single, FF Bursting Static Turbo



#### Ease-of-Use: Simple Security Setup



Secure connection of handset to WLAN is established!



#### Ease-of-Use



## Summary

- Goal is Any Content, Anytime, Anywhere with "No New Wires"
  - $\Rightarrow$  Consumers want it, service providers will push it
- 802.11 technology supports multiple SDTV/single HDTV today
- 802.11n technologies will enable a comprehensive wireless infotainment networking platform
- Hybrid infotainment networks are likely practical solutions
- Ease-of-Use being addressed through industry organizations (e.g. DLNA) & indivi