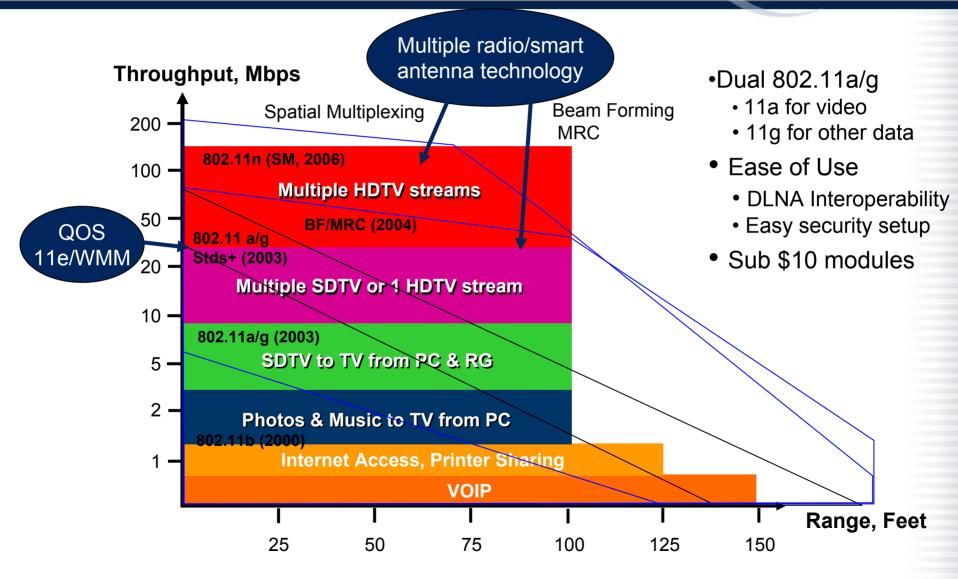

#### Reliable throughput

- Up to 30Mbps now, 200Mbps+ in future
- QOS

#### Range

Whole-home coverage, through walls, floors

#### Ease-of-Use

- Device interoperability standards, e.g. DLNA
- Easy security setup