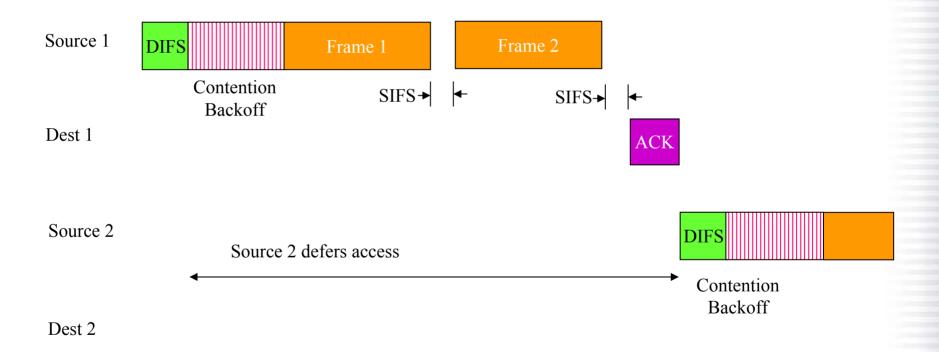

AIFS
  - Contention Window (CWmin, CWmax)
  - Transmission Opportunity (TXOP) length

Admission control protects high-priority traffic from low-priority traffic via TSPEC



## EDCA (WMM) Details





## **HCF Controlled Channel Access (HCCA)**

Parameterized QoS, controlled channel access mechanism

- Centralized coordinator schedules & manages bandwidth by polling stations for TXOP requests & reserving TXOPs based on all station requests
- Admission control based on Transmission Specification (TSPEC) & available bandwidth



**Protocol Efficiency Improvements** 

Block Acknowledge

**Frame Bursting** 

**Fast Frames** 

## **Block Acknowledge**

- Source 1 sends multiple frames separated by SIFS, followed by 1 ACK
- Source 2 waits the normal DIFS interval, and is pre-empted by Source 1



ATHEROS

#### **Frame Bursting**

- Source 1 waits a shorter SIFS interval before sending successive frames
- Source 2 waits the normal DIFS interval, and is pre-empted by Source 1





- Source 1 sends multiple frames (or 1 larger frame), followed by 1 ACK
- Source 2 waits the normal DIFS interval, and is pre-empted by Source 1





#### Performance: Super G / Super AG

>60Mbps\*

~40Mbps

~22Mbp







## 2-3x Throughput

#### **Dynamic Turbo Mode:**

- Utilizes dual channels to double rates
- Dynamically adjusts for need / environment
- For critical high bandwidth needs

#### Super G Mode:\* Packet Bursting

- More data packets per given time period
- Benefits realized regardless of AP type

#### **Fast Frames and Compression**

- Packet aggregation & timing modifications
- Standards-