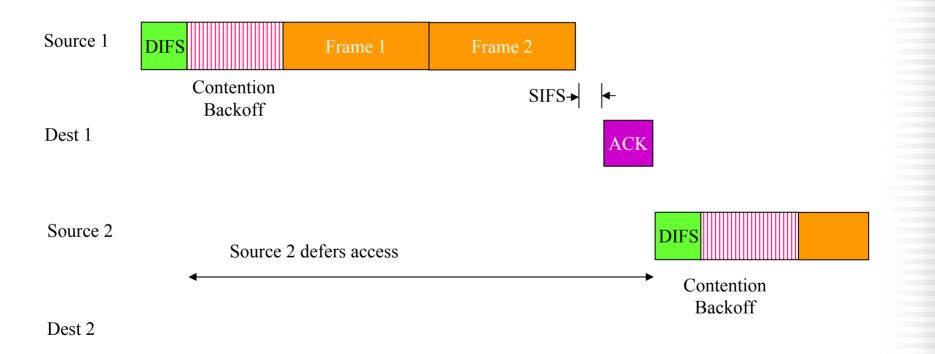

les & manages bandwidth by polling stations for TXOP requests & reserving TXOPs based on all station requests
- Admission control based on Transmission Specification (TSPEC) & available bandwidth



**Protocol Efficiency Improvements** 

Block Acknowledge

**Frame Bursting** 

**Fast Frames** 

## **Block Acknowledge**

- Source 1 sends multiple frames separated by SIFS, followed by 1 ACK
- Source 2 waits the normal DIFS interval, and is pre-empted by Source 1



ATHEROS

#### **Frame Bursting**

- Source 1 waits a shorter SIFS interval before sending successive frames
- Source 2 waits the normal DIFS interval, and is pre-empted by Source 1





- Source 1 sends multiple frames (or 1 larger frame), followed by 1 ACK
- Source 2 waits the normal DIFS interval, and is pre-empted by Source 1





#### Performance: Super G / Super AG

>60Mbps\*

~40Mbps

~22Mbp







## 2-3x Throughput

#### **Dynamic Turbo Mode:**

- Utilizes dual channels to double rates
- Dynamically adjusts for need / environment
- For critical high bandwidth needs

#### Super G Mode:\* Packet Bursting

- More data packets per given time period
- Benefits realized regardless of AP type

#### **Fast Frames and Compression**

- Packet aggregation & timing modifications
- Standards-based Lempel Ziv compression
- AP supports on link-by-link basis

\*Standards based

**Base Mode:** Standard 802.11a/g with enhanced Tx power and Rx sensitivity



### Multiple Radio/Smart Antenna Technologies

#### Beamforming (BF) & Maximal Ratio Combining (MRC)

- Increases distance at a link rate (whole-house HDTV coverage)
- Av