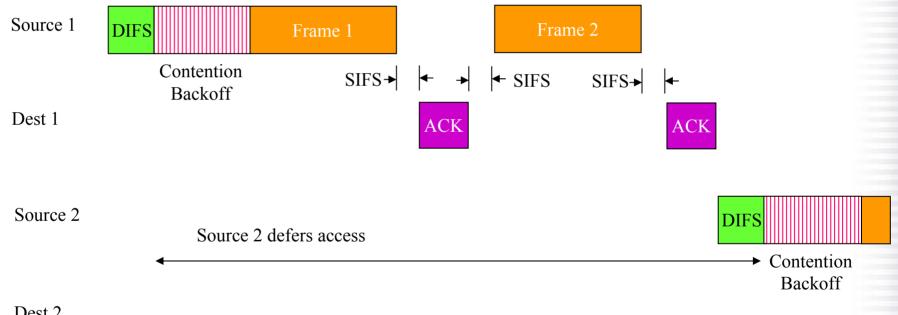

MM) Details





## **HCF Controlled Channel Access (HCCA)**

Parameterized QoS, controlled channel access mechanism

- Centralized coordinator schedules & manages bandwidth by polling stations for TXOP requests & reserving TXOPs based on all station requests
- Admission control based on Transmission Specification (TSPEC) & available bandwidth



**Protocol Efficiency Improvements** 

Block Acknowledge

**Frame Bursting** 

**Fast Frames** 

## **Block Acknowledge**

- Source 1 sends multiple frames separated by SIFS, followed by 1 ACK
- Source 2 waits the normal DIFS interval, and is pre-empted by Source 1



ATHEROS

#### **Frame Bursting**

- Source 1 waits a shorter SIFS interval before sending successive frames
- Source 2 waits the normal DIFS interval, and is pre-empted by Source 1





- Source 1 sends multiple frames (or 1 larger frame), followed by 1 ACK
- Source 2 waits the normal DIFS interval, and is pre-empted by Source 1





#### Performance: Super G / Super AG

>60Mbps\*

~40Mbps

~22Mbp







## 2-3x Throughput

#### **Dynamic Turbo Mode:**

- Utilizes dual channels to double rates
- Dynamically adjusts for need / environment
- For critical high bandwidth needs

#### Super G Mode:\* Packet Bursting

- More data packets per given time period
- Benefits realized regardless of AP type

#### **Fast Frames and Compression**

- Packet aggregation & timing modifications
- Standards-based Lempel Ziv compression
- AP supports on link-by-link basis

\*Standards based

**Base Mode:** Standard 802.11a/g with enhanced Tx power and Rx sensitivity



### Multiple Radio/S