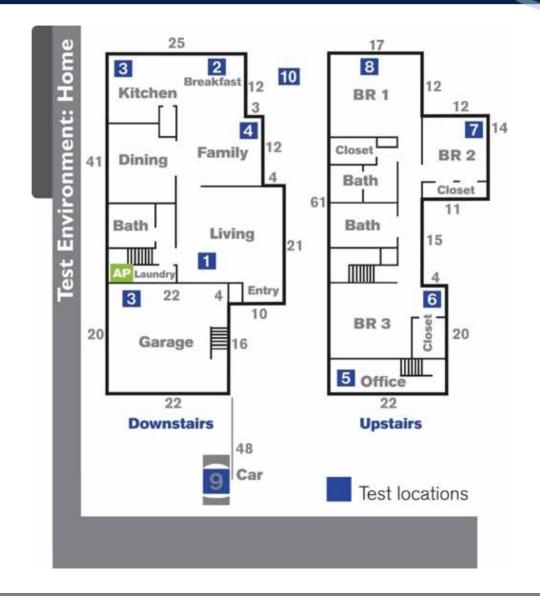

cted 2007



## **Multiple Radio Technologies**



1 mmin (0)

BF/MRC (Distance)

802.11





### **Beamforming & Receive Combining**

Beamforming and Receive combining are designed to improve signal robustness:

- Higher data rate at range
- Benefit even when one end is legacy 802.11 device
- Receive combining focuses energy arriving from the AP/STA direction



Transmit beamforming focuses energy towards the AP/STA direction





### **Spatial Multiplexing - MIMO**

Form multiple independent links on same channel between Tx and Rx to communicate at higher effective data rates
In reality there are cross-paths between the antennas
The correlation must be decoupled by digital signal processing algorithms – channel estimation, equation solving





### **Performance Test House Floor Plan**





## **BF/MRC** *Measured* Performance

AV10/CB63 Dual vs. Single, FF Bursting





#### **BF/MRC** *Measured* **Performance** (Turbo)



AV10/CB63 Dual vs. Single, FF Bursting Static Turbo



#### Ease-of-Use: Simple Security Setup



Secure connection of handset to WLAN is established!



#### Ease-of-Use



## Summary

- Goal is Any Content, Anytime, Anywhere with "No New Wires"
  - $\Rightarrow$  Consumers want it, service providers will push it
- 802.11 technology supports multiple SDTV/single HDTV today
- 802.11n technologies will enable a comprehensive wireless infotainment networking platform
- Hybrid infotainment networks are likely practical solutions
- Ease-of-Use being addressed through industry organizations (e.g. DLNA) & individual companies
- 802.11 technology continues on