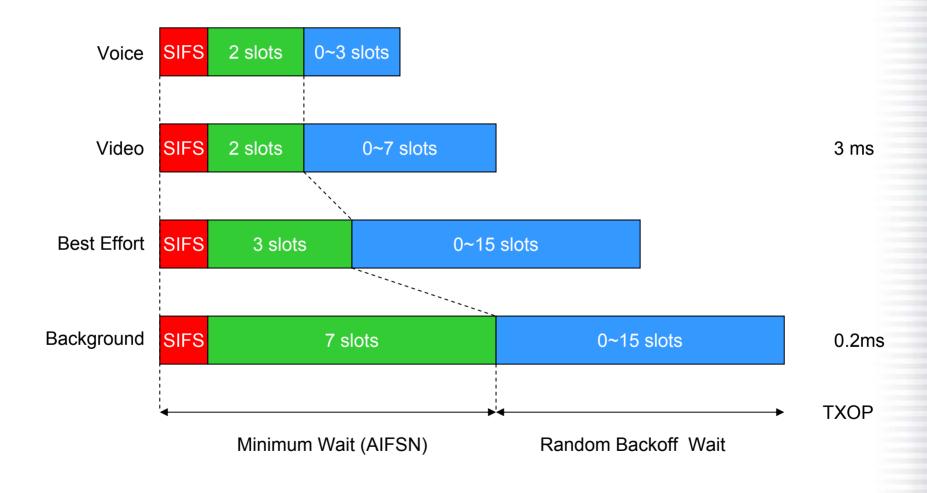

MM (Wi-Fi MultiMedia)
- 11e Scheduled Access(SA) option is the closest thing to WSM
- All WMM-SA products must fall back to and support WMM



#### **Enhanced Distributed Channel Access (EDCA)**

Prioritized QoS, contention-based channel access mechanism

- Differentiated service traffic classes 802.1D Traffic Classes (8) mapped to 4 Access Catagories (voice, video, best effort, background)
- Traffic classes assigned to different data queues, with each queue assigned a priority based on:
  - Arbitration Inter Frame Spacing (AIFS) queues with shorter AIFS times get access before those with longer AIFS
  - Contention Window (CWmin, CWmax)
  - Transmission Opportunity (TXOP) length

Admission control protects high-priority traffic from low-priority traffic via TSPEC



## EDCA (WMM) Details





## **HCF Controlled Channel Access (HCCA)**

Parameterized QoS, controlled channel access mechanism

- Centralized coordinator schedules & manages bandwidth by polling stations for TXOP requests & reserving TXOPs based on all station requests
- Admission control based on Transmission Specification (TSPEC) & available bandwidth



**Protocol Efficiency Improvements** 

Block Acknowledge

**Frame Bursting** 

**Fast Frames** 

## **Block Acknowledge**

- Source 1 sends multiple frames separated by SIFS, followed by 1 ACK
- Source 2 waits the normal DIFS interval, and is pre-empted by Source 1



ATHEROS

#### **Frame Bursting**

- Source 1 waits a shorter SIFS interval before sending successive frames
- Source 2 waits the normal DIFS interval, and is pre-empted by Source 1





- Source