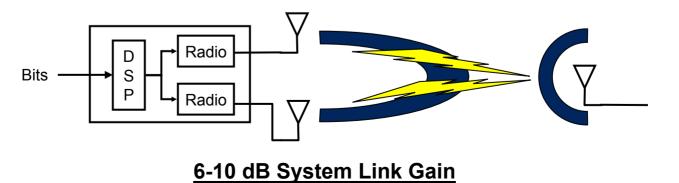

io/Smart Antenna Technologies

#### Beamforming (BF) & Maximal Ratio Combining (MRC)

- Increases distance at a link rate (whole-house HDTV coverage)
- Available now at low cost
- Spatial Multiplexing (SM)
  - Increases throughput (many HDTV streams)
  - Multiple HDTV streams

802.11n

- Includes BF, MRC, SM & other technologies
- 300Mbps+ throughput
- Standard expected 2007



## **Multiple Radio Technologies**



1 mmin (0)

BF/MRC (Distance)

802.11





### **Beamforming & Receive Combining**

Beamforming and Receive combining are designed to improve signal robustness:

- Higher data rate at range
- Benefit even when one end is legacy 802.11 device
- Receive combining focuses energy arriving from the AP/STA direction



Transmit beamforming focuses energy towards the AP/STA direction





### **Spatial Multiplexing - MIMO**

Form multiple independent links on same channel between Tx and Rx to communicate at higher effective data rates
In reality there are cross-paths between the antennas
The correlation must be decoupled by digital signal processing algorithms – channel estimation, equation solving





### **Performance Test House Floor Plan**





## **BF/MRC** *Measured* Performance

AV10/CB63 Dual vs. Single, FF Bursting





#### **BF/MRC** *Measured* **Performance** (Turbo)



AV10/CB63 Dual vs. Single, FF Bursting Static Turbo



#### Ease-of-Use: Simple Security Setup



Secure connection of handset to WLAN is established!



#### Ease-of-Use



## Summary

- Goal is Any Content, Anytime, Anywhere with "No New Wires"
  - $\Rightarrow$  Consumers want it, service