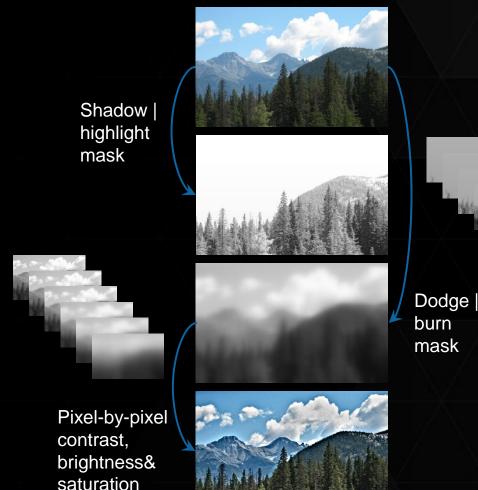

#### LOCAL TONE MAPPING ON TKI GPU

High throughput for HD pixel-by-pixel processing at video rates

Flexibility to control LTM settings for creative looks

5+ GFLOPS for HD @ 30 FPS

200 FLOPS/pixel x 1280x720/F x 30 F/s = 5.5 GFLOPS

#### LTM HD EFFECTS STYLES