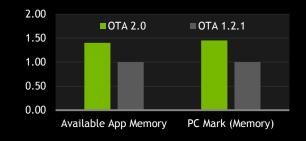

#### SHIELD TABLET SOFTWARE UPGRADE

**ANDROID 5.0 LOLLIPOP** 

DABBLER 2.0

**GRID** 

SHIELD HUB

Y-CABLE SUPPORT

**MEMORY & PERF OPTIMIZATIONS** 

**4K VIDEO CONSOLE MODE** 