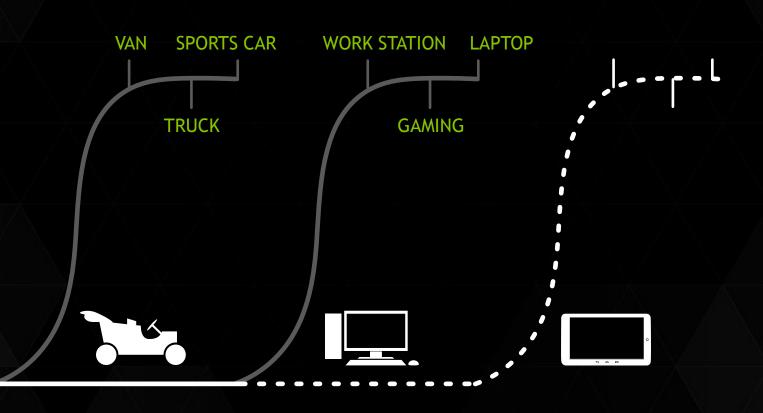

## MOBILE READY FOR DIFFERENTIATION



### DIFFERENTIATION TWO WAYS



**Product** 



### ULTIMATE ANDROID GAMING



SHIELD PORTABLE SHIELD TABLET SHIELD CONTROLLER

#### **ULTIMATE ANDROID GAMER EXPERIENCES**

**PLAY GAMES ANYWHERE** 



TURN TABLET INTO CONSOLE



**PLAY PC GAMES ANYWHERE** 



**STREAM TO TWITCH** 



**STREAM PC GAMES FROM CLOUD** 



**PAINT IN 3D** 



### FAST AP - TK1



Tab S - Exynos 5 Octa; iPad mini 3 - A7 64bit





# DESIGNED FOR ANDROID AND STREAMED PC GAMES





## GEFORCE GAMING FROM THE CLOUD







#### SHIELD TABLET SOFTWARE UPGRADE









**ANDROID 5.0 LOLLIPOP** 

DABBLER 2.0

**GRID** 

SHIELD HUB



Y-CABLE SUPPORT



**MEMORY & PERF OPTIMIZATIONS** 



**4K VIDEO CONSOLE MODE** 



#### SHIELD VIDEO DEMO

Click to Play

#### **COMPUTATIONAL PHOTOGRAPHY**



YOU DON'T TAKE A PHOTOGR