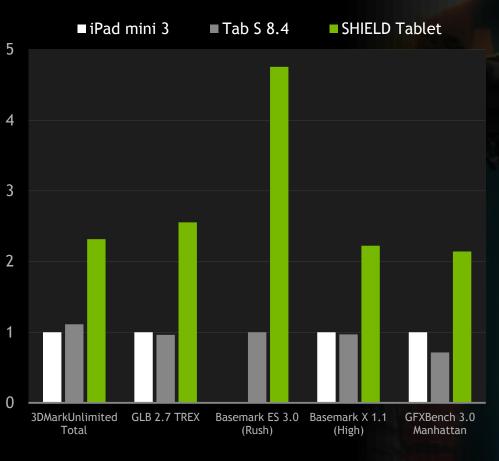

## MOBILE READY FOR DIFFERENTIATION



### DIFFERENTIATION TWO WAYS



**Product** 



### ULTIMATE ANDROID GAMING



SHIELD PORTABLE SHIELD TABLET SHIELD CONTROLLER

#### **ULTIMATE ANDROID GAMER EXPERIENCES**

**PLAY GAMES ANYWHERE** 



TURN TABLET INTO CONSOLE



**PLAY PC GAMES ANYWHERE** 



**STREAM TO TWITCH** 



**STREAM PC GAMES FROM CLOUD** 



**PAINT IN 3D** 



### FAST AP - TK1



Tab S - Exynos 5 Octa; iPad mini 3 - A7 64bit





# DESIGNED FOR ANDROID AND STREAMED PC GAMES





## GEFORCE GAMING FROM THE CLOUD







#### SHIELD TABLET SOFTWARE UPGRADE









**ANDROID 5.0 LOLLIPOP** 

DABBLER 2.0

**GRID** 

SHIELD HUB



Y-CABLE SUPPORT



**MEMORY & PERF OPTIMIZATIONS** 



**4K VIDEO CONSOLE MODE** 



#### SHIELD VIDEO DEMO

Click to Play

#### **COMPUTATIONAL PHOTOGRAPHY**



YOU DON'T TAKE A PHOTOGRAPH, YOU MAKE IT. ANSEL ADAMS





#### LOCAL TONE MAPPING ON TKI GPU

High throughput for HD pixel-by-pixel processing at video rates

Flexibility to control LTM settings for creative looks

5+ GFLOPS for HD @ 30 FPS

200 FLOPS/pixel x 1280x720/F x 30 F/s = 5.5 GFLOPS





#### LTM HD EFFECTS STYLES



#### HAVING FUN WITH A PLAYFUL CAMERA

SHIPPING SHORTLY