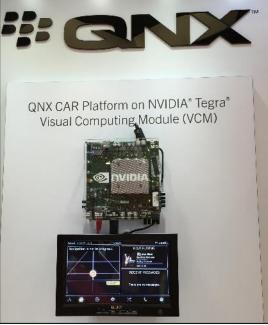

### **Automotive is Explosive!**

Multi-camera collision

avoidance, view enhancement.

- Driver gesture detection
- Infotainment
- Event Capture