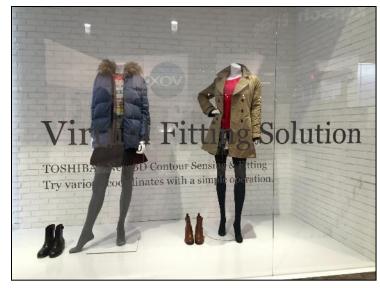

#### "Selfie" Products

- Pocket sized
- Enablers:
  - "Back Side Illumination" for sensor die shrink
  - BLE for remote controllers
  - MIPI for inter-connect shrink