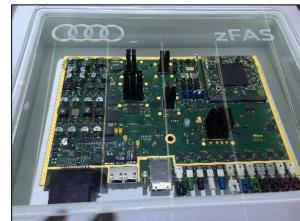

### **Automotive is Explosive!**

Multi-camera collision

avoidance, view enhancement.

- Driver gesture detection
- Infotainment
- Event Capture