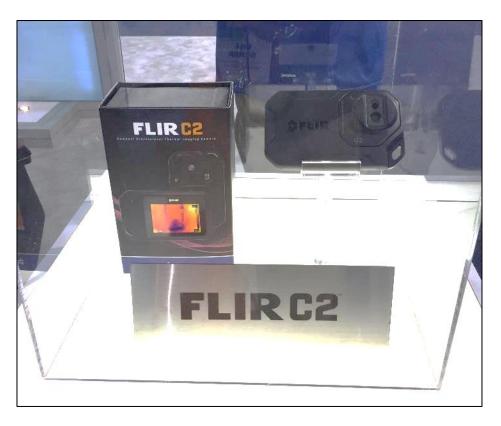

### Thermal Imaging

- Went from \$50,000 to \$500
- Low cost enables new applications.