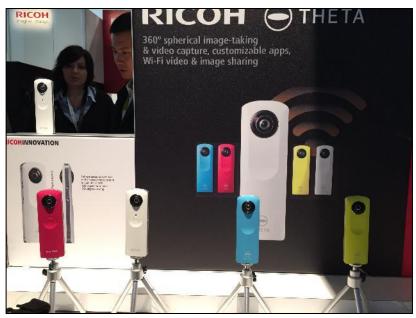

### **360 Degree Capture**

- Capture full 360 degrees
- Very difficult to mate edges of images, especially with video
- Playback tools currently immature
- Viewer can select viewpoint after image capture