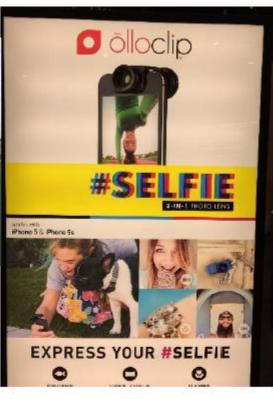

#### "Selfie" Products

- Pocket sized
- Enablers:
  - "Back Side Illumination" for sensor die shrink
  - BLE for remote controllers
  - MIPI for inter-connect shrink