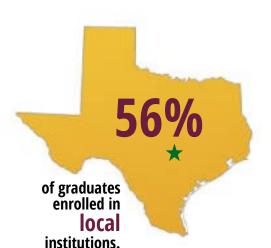

66%

of graduates enrolled in college the first year after graduation.

**59%** 

of graduates were direct-to-college enrollees

(enrolled the Fall semester after high school graduation).

Note. "Local" is defined as within 60 miles of downtown Austin.