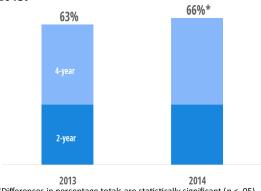

## 4,138 seniors graduated from Austin Independent School District in 2014.

A significantly higher percentage of graduates enrolled in college in 2014 than enrolled in 2013.

\*Differences in percentage totals are statistically significant (p < .05).

66%

of graduates enrolled in college the first year after graduation.

**59%** 

of graduates were direct-to-college enrollees

(enrolled the Fall semester after high school graduation).

Note. "Local" is defined as within 60 miles of downtown Austin.