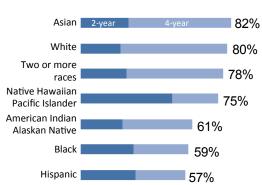

**78%** 

of graduates who completed the FAFSA enrolled in college.

51%

of economically disadvantaged graduates enrolled in

38%

of limited English proficient graduates enrolled in college.

A higher percentage of Asian and White graduates enrolled in postsecondary institutions than did their peers of other races.