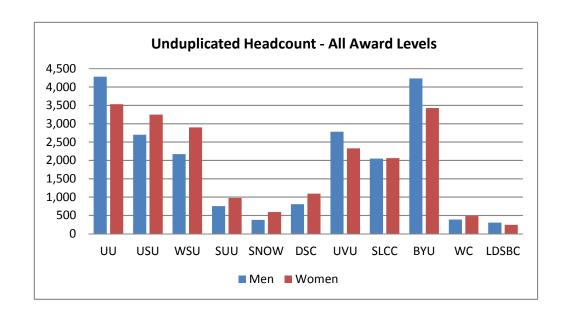

# Degrees & Awards

Tab B

USHE Data Book 2017

| Degrees and Awards S | ummary                                                                | 1  |
|----------------------|-----------------------------------------------------------------------|----|
| TABLE 1              | Five Year History of Degrees and Awards – Public and Private          | 2  |
| TABLE 2              | Five Year History of Degrees                                          | 3  |
| FIGURE 1             | Total Degrees Awarded – 5 Yr. History                                 | 5  |
| TABLE 3              | Types of Degrees and Awards                                           | 6  |
| FIGURE 2             | Degrees Awarded – Public Institutions                                 | 6  |
| TABLE 4              | Degrees and Awards by Race/Ethnicity by Public and Private            | 7  |
| TABLE 5              | Degrees and Awards by Race/Ethnicity by Institution                   | 8  |
| FIGURE 3             | All Degrees and Awards to Minority Students                           | 10 |
| TABLE 6              | Degrees Awarded by Race/Ethnicity and Gender                          | 11 |
| TABLE 7              | Two Year History of Degrees and Awards by Gender                      | 13 |
| FIGURE 4             | Degrees Awarded by Gender                                             | 13 |
| TABLE 8              | Awards by Field of Study                                              | 14 |
| TABLE 9              | Certificates and Degrees Awarded with Comparison Institutions         | 20 |
| TABLE 10             | Unduplicated Headcount of Graduates by Sector, Institution and Age    | 24 |
| FIGURE 5             | Unduplicated Graduate Headcount by Sector and Age                     | 24 |
| TABLE 11             | Unduplicated Headcount of Graduates by Sector, Institution and Gender | 25 |
| FIGURE 6             | Unduplicated Headcount – All Award Levels                             | 25 |
| TABLE 12             | Unduplicated Headcount of Graduates by Sector and Ethnicity           | 26 |
| FIGURE 7             | Unduplicated Headcount of Graduates by Ethnicity                      | 26 |
| TABLE 13             | IPEDS Graduation Rates with Comparable Institutions                   | 27 |

### **Top Bachelors Degrees Awarded by USHE**

Academic Years 2005 - 2016

TABLE 1

Five Year History of Degrees and Awards (1)

By Public and Private Institutions in Utah

2011-12 through 2015-16

| Degrees and Awards       | 2011-12 | 2012-13 | 2013-14 | 2014-15 | 2015-16 | Change<br>2014-15<br>2015-16 | % Change<br>2014-15<br>2015-16 |
|--------------------------|---------|---------|---------|---------|---------|------------------------------|--------------------------------|
| Certificates < 1 Yr.     |         |         |         |         |         |                              |                                |
| Public Institutions      | 1,278   | 1,186   | 924     | 994     | 1,013   | 19                           | 1.91%                          |
| Private Institutions     |         |         |         |         | 6       | 6                            | na                             |
| Total                    | 1,278   | 1,186   | 924     | 994     | 1,019   | 70                           | 7.04%                          |
| Certificates > 1 Yr. (3) |         |         |         |         |         |                              |                                |
| Public Institutions      | 936     | 778     | 881     | 702     | 1,145   | 443                          | 63.11%                         |
| Private Institutions     | 333     | 297     | 290     | 222     | 164     | -58                          | -26.13%                        |
| Total                    | 1,269   | 1,075   | 1,171   | 924     | 1,309   | 385                          | 41.67%                         |
| Associate's Degrees      |         |         |         |         |         |                              |                                |
| Public Institutions      | 10,641  | 10,383  | 11,242  | 10,974  | 11,483  | 509                          | 4.64%                          |
| Private Institutions     | 469     | 501     | 403     | 379     | 466     | 87                           | 22.96%                         |
| Total                    | 11,110  | 10,884  | 11,645  | 11,353  | 11,949  | 596                          | 5.25%                          |
| Baccalaureate Degrees    |         |         |         |         |         |                              |                                |
| Public Institutions      | 14,467  | 15,295  | 15,337  | 15,765  | 15,976  | 211                          | 1.34%                          |
| Private Institutions     | 7,772   | 7,339   | 7,244   | 7,083   | 6,982   | -101                         | -1.43%                         |
| Total                    | 22,239  | 22,634  | 22,581  | 22,848  | 22,958  | 110                          | 0.48%                          |
| Master's Degrees         |         |         |         |         |         |                              |                                |
| Public Institutions      | 3,429   | 3,501   | 3,339   | 3,487   | 3,360   | -127                         | -3.64%                         |
| Private Institutions     | 1,565   | 1,487   | 1,415   | 1,406   | 1,374   | -32                          | -2.28%                         |
| Total                    | 4,994   | 4,988   | 4,754   | 4,893   | 4,734   | -159                         | -3.25%                         |
| Doctorate Degrees        |         |         |         |         |         |                              |                                |
| Public Institutions      | 433     | 429     | 439     | 486     | 425     | -61                          | -12.55%                        |
| Private Institutions     | 92      | 100     | 84      | 97      | 107     | 10                           | 10.31%                         |
| Total                    | 525     | 529     | 523     | 583     | 532     | -51                          | -8.75%                         |
| First Prof. Degrees      |         |         |         |         |         |                              |                                |
| Public Institutions      | 384     | 406     | 387     | 389     | 392     | 3                            | 0.77%                          |
| Private Institutions     | 147     | 146     | 141     | 130     | 146     | 16                           | 12.31%                         |
| Total                    | 531     | 552     | 528     | 519     | 538     | 19                           | 3.66%                          |
| Total Degrees & Awards   |         |         |         |         |         |                              |                                |
| Public Institutions      | 30,290  | 30,792  | 31,625  | 31,803  | 32,787  | 984                          | 3.09%                          |
| Private Institutions     | 10,378  | 9,870   | 9,577   | 9,317   | 9,239   | -78                          | -0.84%                         |
| Grand Total              | 41,946  | 41,848  | 42,126  | 42,114  | 43,039  | 925                          | 2.20%                          |

# Five Year History of Degrees and Awards (1) By Public and Private Institutions in Utah 2011-12 through 2015-16

| Degrees and Awards              | 2011-12 | 2012-13    | 2013-14                               | 2014-15 | 2015-16 | Change<br>2014-15 | % Change<br>2014-15 |
|---------------------------------|---------|------------|---------------------------------------|---------|---------|-------------------|---------------------|
|                                 |         |            |                                       |         |         | 2015-16           | 2015-16             |
|                                 |         | All Dear   | ees and Aw                            | ards    |         |                   |                     |
| Public Institutions             |         | 7 til Dogi | ccs and nw                            | urus    |         |                   |                     |
| University of Utah              | 7,825   | 8,155      | 8,023                                 | 8,183   | 8,169   | -14               | -0.2%               |
| Utah State University           | 5,744   | 5,720      | 5,795                                 | 6,082   | 6,161   | 79                | 1.3%                |
| Weber State University          | 4,505   | 4,736      | 4,702                                 | 5,086   | 5,105   | 19                | 0.4%                |
| Southern Utah University        | 1,606   | 1,743      | 1,611                                 | 1,545   | 1,778   | 233               | 15.1%               |
| Snow College                    | 1,088   | 936        | 745                                   | 856     | 968     | 112               | 13.1%               |
| Dixie State University          | 2,051   | 2,028      | 2,003                                 | 1,941   | 1,919   | -22               | -1.1%               |
| Utah Valley University          | 4,559   | 4,611      | 5,242                                 | 5,082   | 5,107   | 25                | 0.5%                |
| Salt Lake Community College (3) | 4,190   | 4,049      | 4,428                                 | 4,022   | 4,587   | 565               | 14.0%               |
| Total Public                    | 31,568  | 31,978     | 32,549                                | 32,797  | 33,794  | 997               | 3.0%                |
| Private Institutions (2)        | •       |            |                                       |         | ,       |                   |                     |
| Brigham Young University        | 8,600   | 8,140      | 7,910                                 | 7,777   | 7,749   | -28               | -0.4%               |
| Westminster College             | 1,083   | 990        | 1,026                                 | 982     | 886     | -96               | -9.8%               |
| LDS Business College            | 695     | 740        | 641                                   | 558     | 610     | 52                | 9.3%                |
| Total Private                   | 10,378  | 9,870      | 9,577                                 | 9,317   | 9,245   | -72               | -0.8%               |
| Total Public and Private        | 41,946  | 41,848     | 42,126                                | 42,114  | 43,039  | 925               | 2.2%                |
|                                 |         | Assoc      | iate's Degre                          | es      |         |                   |                     |
| Public Institutions             |         |            | · · · · · · · · · · · · · · · · · · · |         |         |                   |                     |
| Utah State University           | 973     | 851        | 1,000                                 | 1,272   | 1,252   | -20               | -1.6%               |
| Weber State University          | 1,997   | 1,995      | 1,999                                 | 2,216   | 2,245   | 29                | 1.3%                |
| Southern Utah University        | 352     | 421        | 337                                   | 294     | 532     | 238               | 81.0%               |
| Snow College                    | 807     | 731        | 694                                   | 801     | 864     | 63                | 7.9%                |
| Dixie State University          | 1,131   | 1,132      | 1,150                                 | 1,013   | 974     | -39               | -3.8%               |
| Utah Valley University          | 1,831   | 1,768      | 2,280                                 | 1,996   | 1,929   | -67               | -3.4%               |
| Salt Lake Community College     | 3,550   | 3,485      | 3,782                                 | 3,382   | 3,687   | 305               | 9.0%                |
| Total Public                    | 10,641  | 10,383     | 11,242                                | 10,974  | 11,483  | 509               | 4.6%                |
| Private Institutions            |         |            |                                       |         |         |                   |                     |
| LDS Business College            | 469     | 501        | 403                                   | 379     | 466     | -24               | -6.3%               |
| Total Private                   | 469     | 501        | 403                                   | 379     | 466     | -24               | -6.3%               |
| Total Public and Private        | 11,110  | 10,884     | 11,645                                | 11,353  | 11,949  | -292              | -2.6%               |
| Notes:                          |         |            |                                       |         |         | · -               |                     |