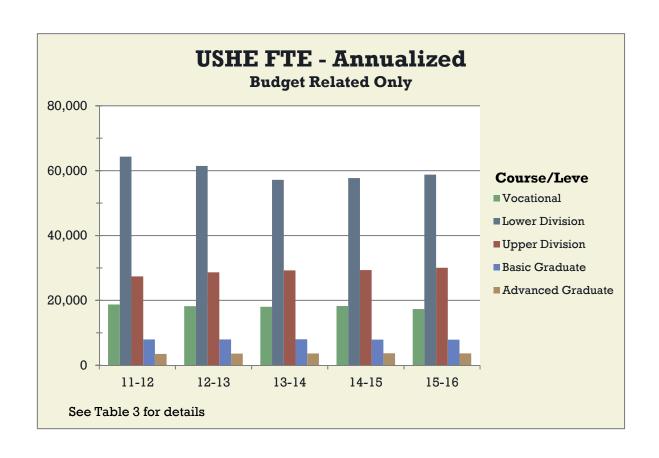

Tab – C Enrollments

Source: Table 2 of Tab C – Enrollments

2016-17 Fall THIRD WEEK FTE (Budget-related and Self-Support)

|       | Resident | Nonresident | Total     | 1-yr<br>change | 5-yr<br>change |
|-------|----------|-------------|-----------|----------------|----------------|
| UU    | 21627.54 | 5811.91     | 27439.45  | 1.96%          | 1.02%          |
| USU   | 17601.74 | 4372.74     | 21974.48  | -0.75%         | 5.81%          |
| WSU   | 14921.37 | 1587.9      | 16509.27  | 2.89%          | -0.91%         |
| SUU   | 5793.47  | 1466.6      | 7260.07   | 4.78%          | 11.87%         |
| Snow  | 3686.37  | 347.43      | 4033.8    | 3.19%          | 14.05%         |
| DSU   | 5426.87  | 1424.63     | 6851.5    | 7.37%          | 4.78%          |
| UVU   | 20548.07 | 3157.43     | 23705.5   | 4.93%          | 9.67%          |
| SLCC  | 14564.95 | 1058.92     | 15623.87  | 0.46%          | -5.95%         |
| Total | 104170.4 | 19227.56    | 123397.94 | 2.44%          | 3.36%          |