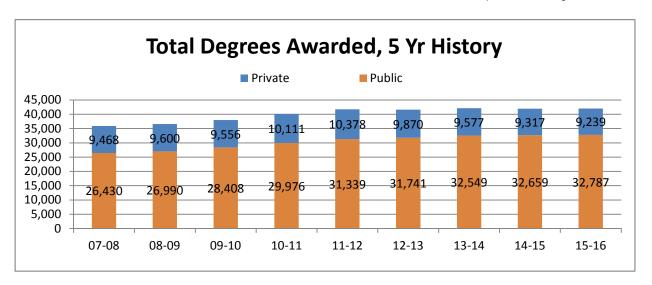

| Year    | Degrees and<br>Awards | Change | % Increase |
|---------|-----------------------|--------|------------|
| 2015-16 | 43,039                | 1,063  | 2.53%      |
| 2014-15 | 41,976                | - 150  | -0.36%     |
| 2013-14 | 42,126                | 515    | 1.24%      |
| 2012-13 | 41,611                | - 106  | -0.3%      |
| 2011-12 | 41,717                | 1,630  | 4.1%       |

### **Top Bachelors Degrees Awarded by USHE**

Academic Years 2005 - 2016

TABLE 1

Five Year History of Degrees and Awards (1)

By Public and Private Institutions in Utah

2011-12 through 2015-16

| Degrees and Awards       | 2011-12 | 2012-13 | 2013-14 | 2014-15 | 2015-16 | Change<br>2014-15<br>2015-16 | % Change<br>2014-15<br>2015-16 |
|--------------------------|---------|---------|---------|---------|---------|------------------------------|--------------------------------|
| Certificates < 1 Yr.     |         |         |         |         |         |                              |                                |
| Public Institutions      | 1,278   | 1,186   | 924     | 994     | 1,013   | 19                           | 1.91%                          |
| Private Institutions     |         |         |         |         | 6       | 6                            | na                             |
| Total                    | 1,278   | 1,186   | 924     | 994     | 1,019   | 70                           | 7.04%                          |
| Certificates > 1 Yr. (3) |         |         |         |         |         |                              |                                |
| Public Institutions      | 936     | 778     | 881     | 702     | 1,145   | 443                          | 63.11%                         |
| Private Institutions     | 333     | 297     | 290     | 222     | 164     | -58                          | -26.13%                        |
| Total                    | 1,269   | 1,075   | 1,171   | 924     | 1,309   | 385                          | 41.67%                         |
| Associate's Degrees      |         |         |         |         |         |                              |                                |
| Public Institutions      | 10,641  | 10,383  | 11,242  | 10,974  | 11,483  | 509                          | 4.64%                          |
| Private Institutions     | 469     | 501     | 403     | 379     | 466     | 87                           | 22.96%                         |
| Total                    | 11,110  | 10,884  | 11,645  | 11,353  | 11,949  | 596                          | 5.25%                          |
| Baccalaureate Degrees    |         |         |         |         |         |                              |                                |
| Public Institutions      | 14,467  | 15,295  | 15,337  | 15,765  | 15,976  | 211                          | 1.34%                          |
| Private Institutions     | 7,772   | 7,339   | 7,244   | 7,083   | 6,982   | -101                         | -1.43%                         |
| Total                    | 22,239  | 22,634  | 22,581  | 22,848  | 22,958  | 110                          | 0.48%                          |
| Master's Degrees         |         |         |         |         |         |                              |                                |
| Public Institutions      | 3,429   | 3,501   | 3,339   | 3,487   | 3,360   | -127                         | -3.64%                         |
| Private Institutions     | 1,565   | 1,487   | 1,415   | 1,406   | 1,374   | -32                          | -2.28%                         |
| Total                    | 4,994   | 4,988   | 4,754   | 4,893   | 4,734   | -159                         | -3.25%                         |
| Doctorate Degrees        |         |         |         |         |         |                              |                                |
| Public Institutions      | 433     | 429     | 439     | 486     | 425     | -61                          | -12.55%                        |
| Private Institutions     | 92      | 100     | 84      | 97      | 107     | 10                           | 10.31%                         |
| Total                    | 525     | 529     | 523     | 583     | 532     | -51                          | -8.75%                         |
| First Prof. Degrees      |         |         |         |         |         |                              |                                |
| Public Institutions      | 384     | 406     | 387     | 389     | 392     | 3                            | 0.77%                          |
| Private Institutions     | 147     | 146     | 141     | 130     | 146     | 16                           | 12.31%                         |
| Total                    | 531     | 552     | 528     | 519     | 538     | 19                           | 3.66%                          |
| Total Degrees & Awards   |         |         |         |         |         |                              |                                |
| Public Institutions      | 30,290  | 30,792  | 31,625  | 31,803  | 32,787  | 984                          | 3.09%                          |
| Private Institutions     | 10,378  | 9,870   | 9,577   | 9,317   | 9,239   | -78                          | -0.84%                         |
| Grand Total              | 41,946  | 41,848  | 42,126  | 42,114  | 43,039  | 925                          | 2.20%                          |