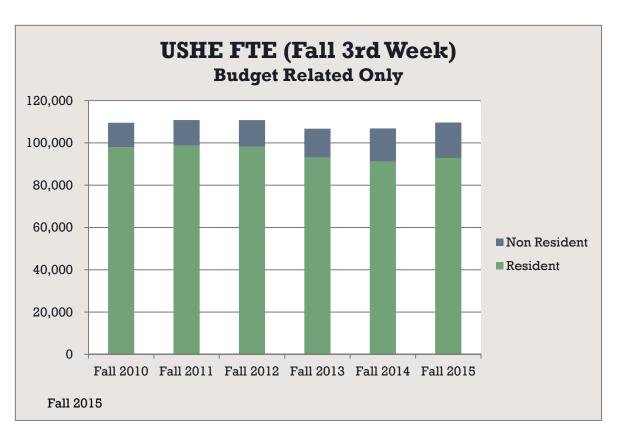

Tab – C Enrollments

Source: Table 2 of Tab C – Enrollments

2016-17 Fall THIRD WEEK FTE (Budget-related and Self-Support)

|       | Resident | Nonresident | Total     | 1-yr<br>change | 5-yr<br>change |
|-------|----------|-------------|-----------|----------------|----------------|
| UU    | 21627.54 | 5811.91     | 27439.45  | 1.96%          | 1.02%          |
| USU   | 17601.74 | 4372.74     | 21974.48  | -0.75%         | 5.81%          |
| WSU   | 14921.37 | 1587.9      | 16509.27  | 2.89%          | -0.91%         |
| SUU   | 5793.47  | 1466.6      | 7260.07   | 4.78%          | 11.87%         |
| Snow  | 3686.37  | 347.43      | 4033.8    | 3.19%          | 14.05%         |
| DSU   | 5426.87  | 1424.63     | 6851.5    | 7.37%          | 4.78%          |
| UVU   | 20548.07 | 3157.43     | 23705.5   | 4.93%          | 9.67%          |
| SLCC  | 14564.95 | 1058.92     | 15623.87  | 0.46%          | -5.95%         |
| Total | 104170.4 | 19227.56    | 123397.94 | 2.44%          | 3.36%          |