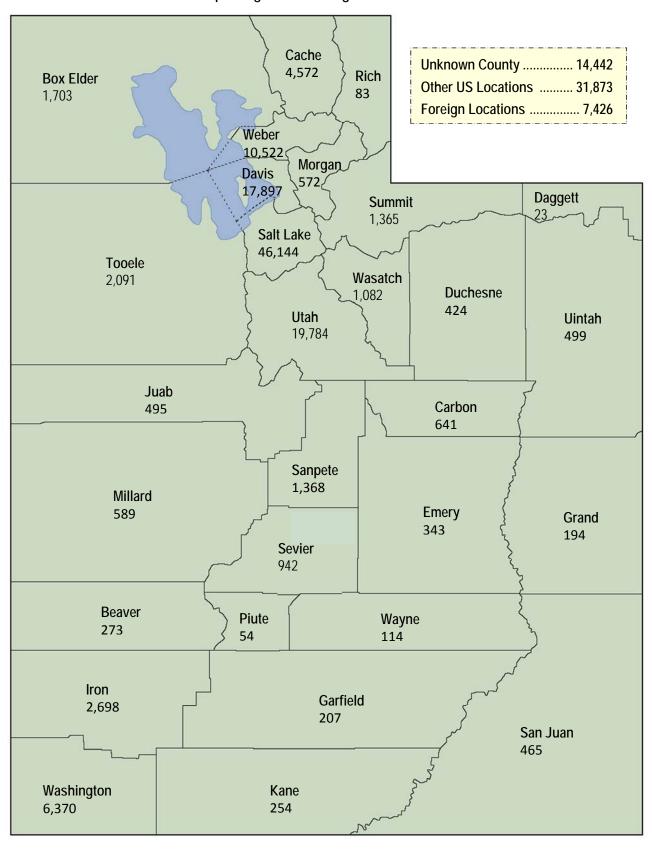

Tab – C Enrollments

Source: Table 2 of Tab C – Enrollments

2016-17 Fall THIRD WEEK FTE (Budget-related and Self-Support)

|       | Resident | Nonresident | Total     | 1-yr<br>change | 5-yr<br>change |
|-------|----------|-------------|-----------|----------------|----------------|
| UU    | 21627.54 | 5811.91     | 27439.45  | 1.96%          | 1.02%          |
| USU   | 17601.74 | 4372.74     | 21974.48  | -0.75%         | 5.81%          |
| WSU   | 14921.37 | 1587.9      | 16509.27  | 2.89%          | -0.91%         |
| SUU   | 5793.47  | 1466.6      | 7260.07   | 4.78%          | 11.87%         |
| Snow  | 3686.37  | 347.43      | 4033.8    | 3.19%          | 14.05%         |
| DSU   | 5426.87  | 1424.63     | 6851.5    | 7.37%          | 4.78%          |
| UVU   | 20548.07 | 3157.43     | 23705.5   | 4.93%          | 9.67%          |
| SLCC  | 14564.95 | 1058.92     | 15623.87  | 0.46%          | -5.95%         |
| Total | 104170.4 | 19227.56    | 123397.94 | 2.44%          | 3.36%          |