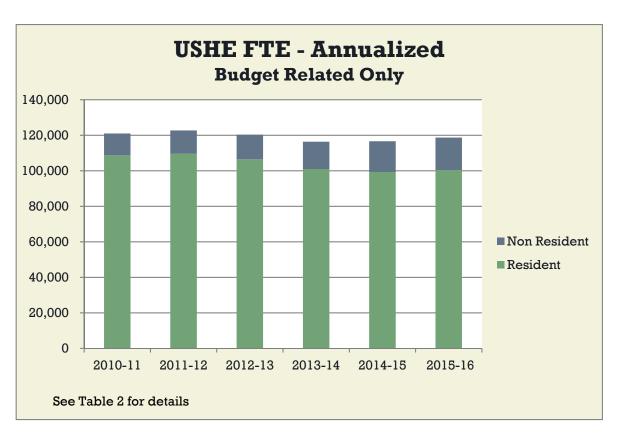

Tab – C Enrollments

Source: Table 2 of Tab C – Enrollments

2016-17 Fall THIRD WEEK FTE (Budget-related and Self-Support)

|       | Resident | Nonresident | Total     | 1-yr<br>change | 5-yr<br>change |
|-------|----------|-------------|-----------|----------------|----------------|
| UU    | 21627.54 | 5811.91     | 27439.45  | 1.96%          | 1.02%          |
| USU   | 17601.74 | 4372.74     | 21974.48  | -0.75%         | 5.81%          |
| WSU   | 14921.37 | 1587.9      | 16509.27  | 2.89%          | -0.91%         |
| SUU   | 5793.47  | 1466.6      | 7260.07   | 4.78%          | 11.87%         |
| Snow  | 3686.37  | 347.43      | 4033.8    | 3.19%          | 14.05%         |
| DSU   | 5426.87  | 1424.63     | 6851.5    | 7.37%          | 4.78%          |
| UVU   | 20548.07 | 3157.43     | 23705.5   | 4.93%          | 9.67%          |
| SLCC  | 14564.95 | 1058.92     | 15623.87  | 0.46%          | -5.95%         |
| Total | 104170.4 | 19227.56    | 123397.94 | 2.44%          | 3.36%          |