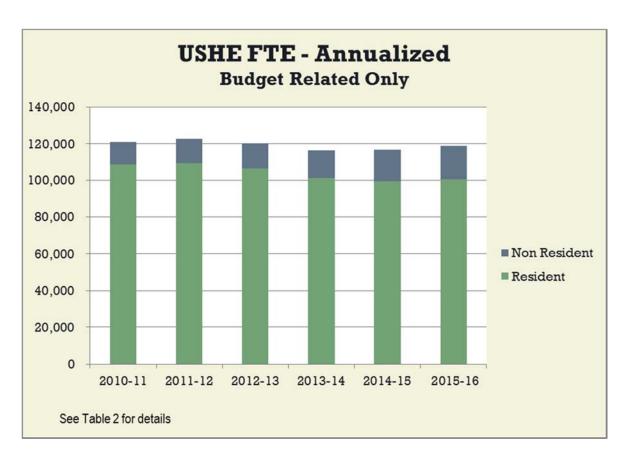

Tab – C Enrollments

Source: Table 2 of Tab C – Enrollments

2016-17 Fall THIRD WEEK FTE (Budget-related and Self-Support)

|       | Resident | Nonresident | Total     | 1-yr<br>change | 5-yr<br>change |
|-------|----------|-------------|-----------|----------------|----------------|
| UU    | 21627.54 | 5811.91     | 27439.45  | 1.96%          | 1.02%          |
| USU   | 17601.74 | 4372.74     | 21974.48  | -0.75%         | 5.81%          |
| WSU   | 14921.37 | 1587.9      | 16509.27  | 2.89%          | -0.91%         |
| SUU   | 5793.47  | 1466.6      | 7260.07   | 4.78%          | 11.87%         |
| Snow  | 3686.37  | 347.43      | 4033.8    | 3.19%          | 14.05%         |
| DSU   | 5426.87  | 1424.63     | 6851.5    | 7.37%          | 4.78%          |
| UVU   | 20548.07 | 3157.43     | 23705.5   | 4.93%          | 9.67%          |
| SLCC  | 14564.95 | 1058.92     | 15623.87  | 0.46%          | -5.95%         |
| Total | 104170.4 | 19227.56    | 123397.94 | 2.44%          | 3.36%          |