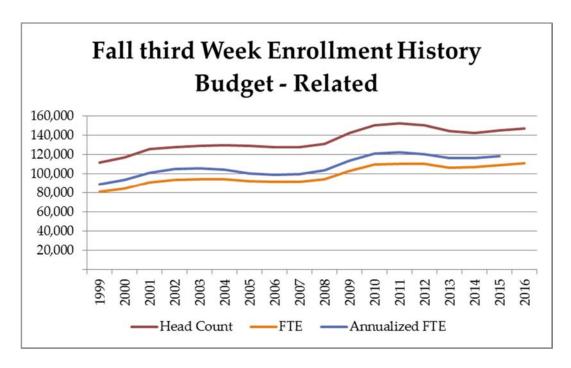

Tab – C Enrollments

Source: Table 2 of Tab C – Enrollments

2016-17 Fall THIRD WEEK FTE (Budget-related and Self-Support)

|       | Resident | Nonresident | Total     | 1-yr<br>change | 5-yr<br>change |
|-------|----------|-------------|-----------|----------------|----------------|
| UU    | 21627.54 | 5811.91     | 27439.45  | 1.96%          | 1.02%          |
| USU   | 17601.74 | 4372.74     | 21974.48  | -0.75%         | 5.81%          |
| WSU   | 14921.37 | 1587.9      | 16509.27  | 2.89%          | -0.91%         |
| SUU   | 5793.47  | 1466.6      | 7260.07   | 4.78%          | 11.87%         |
| Snow  | 3686.37  | 347.43      | 4033.8    | 3.19%          | 14.05%         |
| DSU   | 5426.87  | 1424.63     | 6851.5    | 7.37%          | 4.78%          |
| UVU   | 20548.07 | 3157.43     | 23705.5   | 4.93%          | 9.67%          |
| SLCC  | 14564.95 | 1058.92     | 15623.87  | 0.46%          | -5.95%         |
| Total | 104170.4 | 19227.56    | 123397.94 | 2.44%          | 3.36%          |