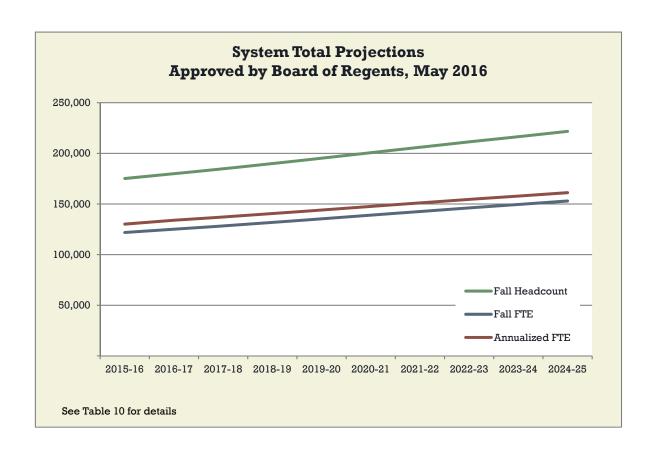

Tab – C Enrollments

Source: Table 2 of Tab C – Enrollments

2016-17 Fall THIRD WEEK FTE (Budget-related and Self-Support)

|       | Resident | Nonresident | Total     | 1-yr<br>change | 5-yr<br>change |
|-------|----------|-------------|-----------|----------------|----------------|
| UU    | 21627.54 | 5811.91     | 27439.45  | 1.96%          | 1.02%          |
| USU   | 17601.74 | 4372.74     | 21974.48  | -0.75%         | 5.81%          |
| WSU   | 14921.37 | 1587.9      | 16509.27  | 2.89%          | -0.91%         |
| SUU   | 5793.47  | 1466.6      | 7260.07   | 4.78%          | 11.87%         |
| Snow  | 3686.37  | 347.43      | 4033.8    | 3.19%          | 14.05%         |
| DSU   | 5426.87  | 1424.63     | 6851.5    | 7.37%          | 4.78%          |
| UVU   | 20548.07 | 3157.43     | 23705.5   | 4.93%          | 9.67%          |
| SLCC  | 14564.95 | 1058.92     | 15623.87  | 0.46%          | -5.95%         |
| Total | 104170.4 | 19227.56    | 123397.94 | 2.44%          | 3.36%          |