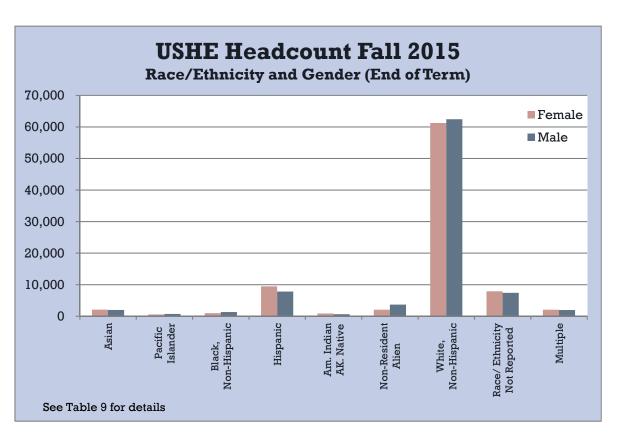

## Degrees and Awards By Race/Ethnicity<sup>(1)</sup>

Public and Private Institutions in Utah

Academic Year 2015-16

| Degrees and Awards       | Non-<br>resident<br>Alien | Black,<br>Non-<br>Hispanic | American<br>Indian or<br>Alaskan<br>Native | Asian | Pacific<br>Islander | Hispanic | White, Non-<br>Hispanic | Multiple<br>Races Non-<br>Hispanic | Race/<br>Ethnicity<br>Unknown | Total<br>Degrees<br>Awarded |
|--------------------------|---------------------------|----------------------------|--------------------------------------------|-------|---------------------|----------|-------------------------|------------------------------------|-------------------------------|-----------------------------|
|                          |                           |                            |                                            |       |                     |          |                         |                                    |                               |                             |
| Certificates < 1 Yr.     |                           |                            |                                            |       |                     |          |                         |                                    |                               | _                           |
| Public Institutions      | 13                        | 14                         | 6                                          | 41    | 3                   | 116      | 763                     | 14                                 | 43                            | 1,013                       |
| Private Institutions (2) | 0                         | 0                          | 0                                          | 0     | 0                   | 1        | 5                       | 0                                  | 0                             | 6                           |
| Total                    | 13                        | 14                         | 6                                          | 41    | 3                   | 117      | 768                     | 14                                 | 43                            | 1,019                       |
| Certificates > 1 Yr. (3) |                           |                            |                                            |       |                     |          |                         |                                    |                               |                             |
| Public Institutions      | 23                        | 13                         | 12                                         | 52    | 5                   | 123      | 818                     | 38                                 | 61                            | 1,145                       |
| Private Institutions     | 33                        | 2                          | 0                                          | 3     | 1                   | 17       | 104                     | 2                                  | 2                             | 164                         |
| Total                    | 56                        | 15                         | 12                                         | 55    | 6                   | 140      | 922                     | 40                                 | 63                            | 1,309                       |
| Associate's Degrees      |                           |                            |                                            |       |                     |          |                         |                                    |                               |                             |
| Public Institutions      | 120                       | 108                        | 120                                        | 265   | 49                  | 859      | 9351                    | 207                                | 404                           | 11,483                      |
| Private Institutions     | 120                       | 2                          | 1                                          | 1     | 4                   | 61       | 267                     | 9                                  | 1                             | 466                         |
| Total                    | 240                       | 110                        | 121                                        | 266   | 53                  | 920      | 9,618                   | 216                                | 405                           | 11,949                      |
| Baccalaureate Degrees    |                           |                            |                                            |       |                     |          |                         |                                    |                               |                             |
| Public Institutions      | 748                       | 189                        | 73                                         | 427   | 64                  | 975      | 12502                   | 353                                | 645                           | 15,976                      |
| Private Institutions     | 250                       | 26                         | 25                                         | 138   | 31                  | 386      | 5820                    | 201                                | 105                           | 6,982                       |
| Total                    | 998                       | 215                        | 98                                         | 565   | 95                  | 1,361    | 18,322                  | 554                                | 750                           | 22,958                      |
| Master's Degrees         |                           |                            |                                            |       |                     |          |                         |                                    |                               |                             |
| Public Institutions      | 353                       | 31                         | 10                                         | 83    | 12                  |          |                         | 42                                 | 281                           | 3,360                       |
| Private Institutions     | 91                        | 5                          | 2                                          | 35    | 10                  | 78       |                         | 28                                 | 42                            | 1,374                       |
| Total                    | 444                       | 36                         | 12                                         | 118   | 22                  | 211      | 3,498                   | 70                                 | 323                           | 4,734                       |
| Doctorate Degrees        |                           |                            |                                            |       |                     |          |                         |                                    |                               |                             |
| Public Institutions      | 130                       | 2                          | 0                                          | 26    | 0                   | 13       |                         | 1                                  | 12                            | 425                         |
| Private Institutions     | 28                        | 0                          | 1                                          | 3     | 0                   | 3        |                         | 3                                  | 0                             | 107                         |
| Total                    | 158                       | 2                          | 1                                          | 29    | 0                   | 16       | 310                     | 4                                  | 12                            | 532                         |
| First Prof. Degrees      |                           |                            |                                            |       |                     |          |                         |                                    |                               |                             |
| Public Institutions      | 4                         | 3                          | 2                                          | 19    | 3                   |          |                         | 11                                 | 18                            | 392                         |
| Private Institutions     | 4                         | 1                          | 0                                          | 4     | 0                   |          |                         | 5                                  | 1                             | 146                         |
| Total                    | 8                         | 4                          | 2                                          | 23    | 3                   | 31       | 432                     | 16                                 | 19                            | 538                         |
| Total Degrees & Awards   |                           |                            |                                            |       |                     |          |                         |                                    |                               |                             |
| Public Institutions      | 1,391                     | 360                        | 223                                        | 913   | 136                 | 2,241    | 26,400                  | 666                                | 1,464                         | 33,794                      |
| Private Institutions     | 526                       | 36                         | 29                                         | 184   | 46                  | 555      | 7,470                   | 248                                | 151                           | 9,245                       |
| Grand Total              | 1,917                     | 396                        | 252                                        | 1,097 | 182                 | 2,796    | 33,870                  | 914                                | 1,615                         | 43,039                      |