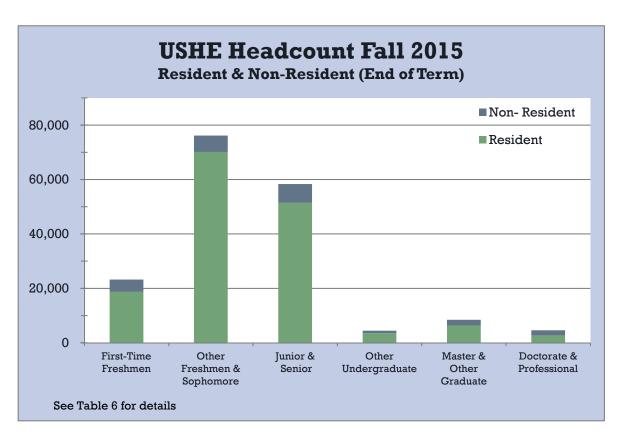

Tab – C Enrollments

Source: Table 2 of Tab C – Enrollments

2016-17 Fall THIRD WEEK FTE (Budget-related and Self-Support)

|       | Resident | Nonresident | Total     | 1-yr<br>change | 5-yr<br>change |
|-------|----------|-------------|-----------|----------------|----------------|
| UU    | 21627.54 | 5811.91     | 27439.45  | 1.96%          | 1.02%          |
| USU   | 17601.74 | 4372.74     | 21974.48  | -0.75%         | 5.81%          |
| WSU   | 14921.37 | 1587.9      | 16509.27  | 2.89%          | -0.91%         |
| SUU   | 5793.47  | 1466.6      | 7260.07   | 4.78%          | 11.87%         |
| Snow  | 3686.37  | 347.43      | 4033.8    | 3.19%          | 14.05%         |
| DSU   | 5426.87  | 1424.63     | 6851.5    | 7.37%          | 4.78%          |
| UVU   | 20548.07 | 3157.43     | 23705.5   | 4.93%          | 9.67%          |
| SLCC  | 14564.95 | 1058.92     | 15623.87  | 0.46%          | -5.95%         |
| Total | 104170.4 | 19227.56    | 123397.94 | 2.44%          | 3.36%          |