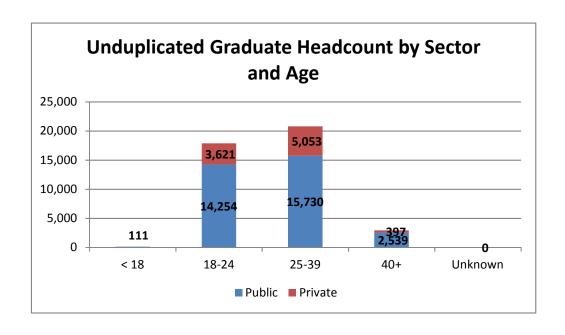

# Degrees & Awards

Tab B

USHE Data Book 2017

| Degrees and Awards S | ummary                                                                | 1  |
|----------------------|-----------------------------------------------------------------------|----|
| TABLE 1              | Five Year History of Degrees and Awards – Public and Private          | 2  |
| TABLE 2              | Five Year History of Degrees                                          | 3  |
| FIGURE 1             | Total Degrees Awarded – 5 Yr. History                                 | 5  |
| TABLE 3              | Types of Degrees and Awards                                           | 6  |
| FIGURE 2             | Degrees Awarded – Public Institutions                                 | 6  |
| TABLE 4              | Degrees and Awards by Race/Ethnicity by Public and Private            | 7  |
| TABLE 5              | Degrees and Awards by Race/Ethnicity by Institution                   | 8  |
| FIGURE 3             | All Degrees and Awards to Minority Students                           | 10 |
| TABLE 6              | Degrees Awarded by Race/Ethnicity and Gender                          | 11 |
| TABLE 7              | Two Year History of Degrees and Awards by Gender                      | 13 |
| FIGURE 4             | Degrees Awarded by Gender                                             | 13 |
| TABLE 8              | Awards by Field of Study                                              | 14 |
| TABLE 9              | Certificates and Degrees Awarded with Comparison Institutions         | 20 |
| TABLE 10             | Unduplicated Headcount of Graduates by Sector, Institution and Age    | 24 |
| FIGURE 5             | Unduplicated Graduate Headcount by Sector and Age                     | 24 |
| TABLE 11             | Unduplicated Headcount of Graduates by Sector, Institution and Gender | 25 |
| FIGURE 6             | Unduplicated Headcount – All Award Levels                             | 25 |
| TABLE 12             | Unduplicated Headcount of Graduates by Sector and Ethnicity           | 26 |
| FIGURE 7             | Unduplicated Headcount of Graduates by Ethnicity                      | 26 |
| TABLE 13             | IPEDS Graduation Rates with Comparable Institutions                   | 27 |