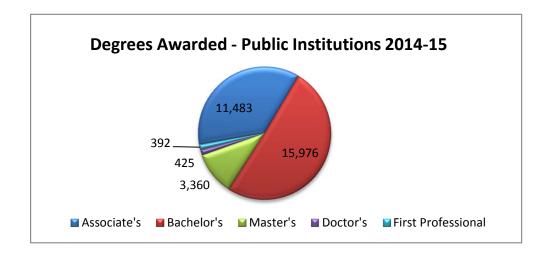

#### Highlights include:

*Tab B – Degrees & Awards* 2015-16

|      | Cert. <<br>1yr | Cert ><br>1yr | Assoc. | Bacc.  | Masters | Doct. | 1st Prof | Total  | 1-yr %<br>Change | 5-yr %<br>Change |
|------|----------------|---------------|--------|--------|---------|-------|----------|--------|------------------|------------------|
| UU   |                | 386           |        | 5,167  | 1,901   | 331   | 384      | 8,169  | -0.2%            | 4.4%             |
| USU  |                | 167           | 1,252  | 3,810  | 830     | 94    | 8        | 6,161  | 1.3%             | 7.3%             |
| WSU  | 76             | 42            | 2,245  | 2,488  | 254     |       |          | 5,105  | 0.4%             | 13.3%            |
| SUU  | 17             | 14            | 532    | 937    | 278     |       |          | 1,778  | 15.1%            | 10.7%            |
| Snow |                | 79            | 864    | 25     |         |       |          | 968    | 13.1%            | -11.0%           |
| DSU  | 286            | 13            | 974    | 646    |         |       |          | 1,919  | -1.1%            | -6.4%            |
| UVU  | 89             | 89            | 1,929  | 2,903  | 97      |       |          | 5,107  | 0.5%             | 12.0%            |
| SLCC | 545            | 355           | 3,687  |        |         |       |          | 4,587  | 14.0%            | 9.5%             |
| USHE | 1,013          | 1,145         | 11,483 | 15,976 | 3,360   | 425   | 392      | 33,794 | 3.0%             | 7.1%             |

# Types of Degrees and Awards<sup>(1)</sup>

By Public and Private Institutions in Utah

Academic Year 2014-15

| Institutions                               | Certificates<br>Less Than<br>One Year | Certificates<br>Greater than<br>One Year <sup>(4)</sup> | Associate's<br>Degrees | Bachelor's<br>Degrees | Master's<br>Degrees | Doctor's<br>Degrees | First<br>Professional<br>Degrees | Total<br>Degrees<br>Awarded |  |  |  |  |  |
|--------------------------------------------|---------------------------------------|---------------------------------------------------------|------------------------|-----------------------|---------------------|---------------------|----------------------------------|-----------------------------|--|--|--|--|--|
|                                            |                                       | All De                                                  | egrees and Aw          | vards                 |                     |                     |                                  |                             |  |  |  |  |  |
| Public Institutions                        |                                       |                                                         |                        |                       |                     |                     |                                  |                             |  |  |  |  |  |
| University of Utah                         |                                       | 386                                                     |                        | 5,167                 | 1,901               | 331                 | 384                              | 8,169                       |  |  |  |  |  |
| Utah State University                      |                                       | 167                                                     | 1,252                  | 3,810                 | 830                 | 94                  | 8                                | 6,161                       |  |  |  |  |  |
| Weber State University                     | 76                                    | 42                                                      | 2,245                  | 2,488                 | 254                 |                     |                                  | 5,105                       |  |  |  |  |  |
| Southern Utah University                   | 17                                    | 14                                                      | 532                    | 937                   | 278                 |                     |                                  | 1,778                       |  |  |  |  |  |
| Snow College                               |                                       | 79                                                      | 864                    | 25                    |                     |                     |                                  | 968                         |  |  |  |  |  |
| Dixie State University                     | 286                                   | 13                                                      | 974                    | 646                   |                     |                     |                                  | 1,919                       |  |  |  |  |  |
| Utah Valley University                     | 89                                    | 89                                                      | 1,929                  | 2,903                 | 97                  |                     |                                  | 5,107                       |  |  |  |  |  |
| Salt Lake Community College <sup>(3)</sup> | 545                                   | 355                                                     | 3,687                  |                       |                     |                     |                                  | 4,587                       |  |  |  |  |  |
| USHE                                       | 1,013                                 | 1,145                                                   | 11,483                 | 15,976                | 3,360               | 425                 | 392                              | 33,794                      |  |  |  |  |  |
| Private Institutions <sup>(2)</sup>        |                                       |                                                         |                        |                       |                     |                     |                                  |                             |  |  |  |  |  |
| Brigham Young University                   |                                       | 2                                                       |                        | 6,456                 | 1,038               | 107                 | 146                              | 7,749                       |  |  |  |  |  |
| Westminster College                        |                                       | 24                                                      |                        | 526                   | 336                 |                     |                                  | 886                         |  |  |  |  |  |
| LDS Business College                       | 6                                     | 138                                                     | 466                    |                       |                     |                     |                                  | 610                         |  |  |  |  |  |
| Total Private                              | 6                                     | 164                                                     | 466                    | 6,982                 | 1,374               | 107                 | 146                              | 9,245                       |  |  |  |  |  |
| Total Public and Private                   | 1,019                                 | 1,309                                                   | 11,949                 | 22,958                | 4,734               | 532                 | 538                              | 43,039                      |  |  |  |  |  |