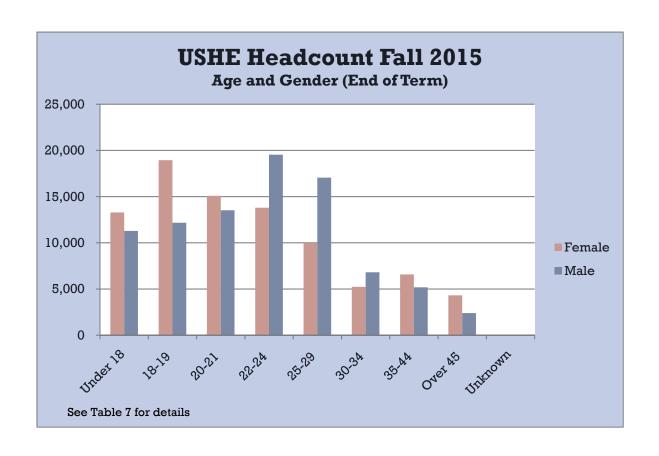

Tab – C Enrollments

Source: Table 2 of Tab C – Enrollments

2016-17 Fall THIRD WEEK FTE (Budget-related and Self-Support)

|       | Resident | Nonresident | Total     | 1-yr<br>change | 5-yr<br>change |
|-------|----------|-------------|-----------|----------------|----------------|
| UU    | 21627.54 | 5811.91     | 27439.45  | 1.96%          | 1.02%          |
| USU   | 17601.74 | 4372.74     | 21974.48  | -0.75%         | 5.81%          |
| WSU   | 14921.37 | 1587.9      | 16509.27  | 2.89%          | -0.91%         |
| SUU   | 5793.47  | 1466.6      | 7260.07   | 4.78%          | 11.87%         |
| Snow  | 3686.37  | 347.43      | 4033.8    | 3.19%          | 14.05%         |
| DSU   | 5426.87  | 1424.63     | 6851.5    | 7.37%          | 4.78%          |
| UVU   | 20548.07 | 3157.43     | 23705.5   | 4.93%          | 9.67%          |
| SLCC  | 14564.95 | 1058.92     | 15623.87  | 0.46%          | -5.95%         |
| Total | 104170.4 | 19227.56    | 123397.94 | 2.44%          | 3.36%          |