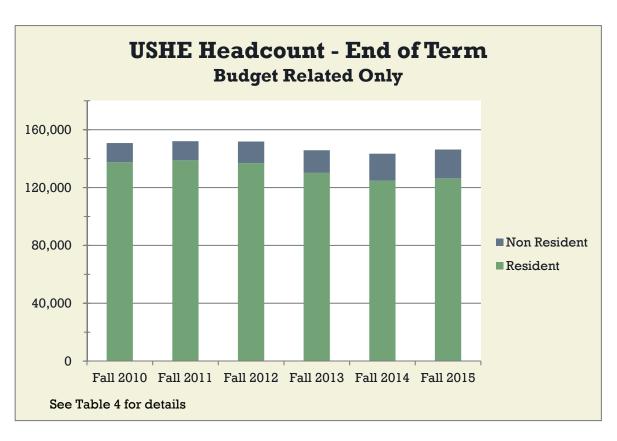

Tab – C Enrollments

Source: Table 2 of Tab C – Enrollments

2016-17 Fall THIRD WEEK FTE (Budget-related and Self-Support)

|       | Resident | Nonresident | Total     | 1-yr<br>change | 5-yr<br>change |
|-------|----------|-------------|-----------|----------------|----------------|
| UU    | 21627.54 | 5811.91     | 27439.45  | 1.96%          | 1.02%          |
| USU   | 17601.74 | 4372.74     | 21974.48  | -0.75%         | 5.81%          |
| WSU   | 14921.37 | 1587.9      | 16509.27  | 2.89%          | -0.91%         |
| SUU   | 5793.47  | 1466.6      | 7260.07   | 4.78%          | 11.87%         |
| Snow  | 3686.37  | 347.43      | 4033.8    | 3.19%          | 14.05%         |
| DSU   | 5426.87  | 1424.63     | 6851.5    | 7.37%          | 4.78%          |
| UVU   | 20548.07 | 3157.43     | 23705.5   | 4.93%          | 9.67%          |
| SLCC  | 14564.95 | 1058.92     | 15623.87  | 0.46%          | -5.95%         |
| Total | 104170.4 | 19227.56    | 123397.94 | 2.44%          | 3.36%          |