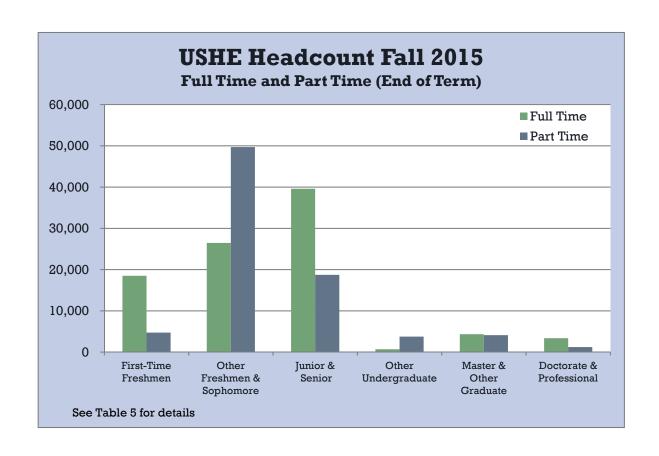

Tab – C Enrollments

Source: Table 2 of Tab C – Enrollments

2016-17 Fall THIRD WEEK FTE (Budget-related and Self-Support)

|       | Resident | Nonresident | Total     | 1-yr<br>change | 5-yr<br>change |
|-------|----------|-------------|-----------|----------------|----------------|
| UU    | 21627.54 | 5811.91     | 27439.45  | 1.96%          | 1.02%          |
| USU   | 17601.74 | 4372.74     | 21974.48  | -0.75%         | 5.81%          |
| WSU   | 14921.37 | 1587.9      | 16509.27  | 2.89%          | -0.91%         |
| SUU   | 5793.47  | 1466.6      | 7260.07   | 4.78%          | 11.87%         |
| Snow  | 3686.37  | 347.43      | 4033.8    | 3.19%          | 14.05%         |
| DSU   | 5426.87  | 1424.63     | 6851.5    | 7.37%          | 4.78%          |
| UVU   | 20548.07 | 3157.43     | 23705.5   | 4.93%          | 9.67%          |
| SLCC  | 14564.95 | 1058.92     | 15623.87  | 0.46%          | -5.95%         |
| Total | 104170.4 | 19227.56    | 123397.94 | 2.44%          | 3.36%          |