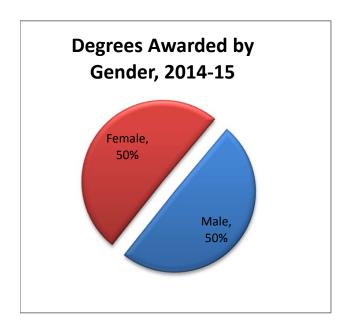

#### At a glance:

- The number of degrees and awards Increased by 2.53 to 43,039 this past fiscal year.
- Bachelors degrees in Business remain in top demand among students with Health Professions staying in second place ahead of Social Sciences. Education and Psychology complete the top five in 2014-15
- Number of degrees attained by women (50%) equaled men (50%) in the 2015-16 fiscal year.