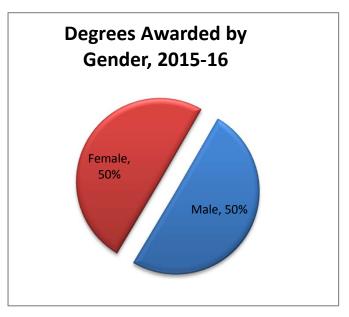

#### At a glance:

- The number of degrees and awards Increased by 2.53 to 43,039 this past fiscal year.
- Bachelors degrees in Business remain in top demand among students with Health Professions staying in second place ahead of Social Sciences. Education and Psychology complete the top five in 2014-15
- Number of degrees attained by women (50%) equaled men (50%) in the 2015-16 fiscal year.