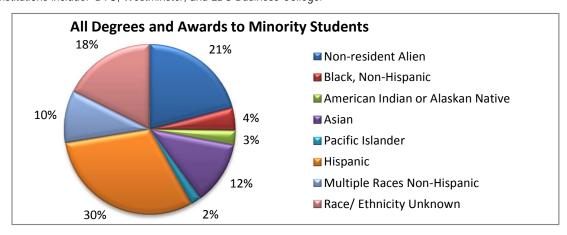

#### **Degrees and Awards**

Includes public institutions, BYU, LDS Business College, and Westminster College Fiscal-year data: 2015-16

## Degrees and Awards By Race/Ethnicity<sup>(1)</sup>

Public and Private Institutions in Utah

Academic Year 2015-16

| Degrees and Awards       | Non-<br>resident<br>Alien | Black,<br>Non-<br>Hispanic | American<br>Indian or<br>Alaskan<br>Native | Asian | Pacific<br>Islander | Hispanic | White, Non-<br>Hispanic | Multiple<br>Races Non-<br>Hispanic | Race/<br>Ethnicity<br>Unknown | Total<br>Degrees<br>Awarded |
|--------------------------|---------------------------|----------------------------|--------------------------------------------|-------|---------------------|----------|-------------------------|------------------------------------|-------------------------------|-----------------------------|
|                          |                           |                            |                                            |       |                     |          |                         |                                    |                               |                             |
| Certificates < 1 Yr.     |                           |                            |                                            |       |                     |          |                         |                                    |                               | _                           |
| Public Institutions      | 13                        | 14                         | 6                                          | 41    | 3                   | 116      | 763                     | 14                                 | 43                            | 1,013                       |
| Private Institutions (2) | 0                         | 0                          | 0                                          | 0     | 0                   | 1        | 5                       | 0                                  | 0                             | 6                           |
| Total                    | 13                        | 14                         | 6                                          | 41    | 3                   | 117      | 768                     | 14                                 | 43                            | 1,019                       |
| Certificates > 1 Yr. (3) |                           |                            |                                            |       |                     |          |                         |                                    |                               |                             |
| Public Institutions      | 23                        | 13                         | 12                                         | 52    | 5                   | 123      | 818                     | 38                                 | 61                            | 1,145                       |
| Private Institutions     | 33                        | 2                          | 0                                          | 3     | 1                   | 17       | 104                     | 2                                  | 2                             | 164                         |
| Total                    | 56                        | 15                         | 12                                         | 55    | 6                   | 140      | 922                     | 40                                 | 63                            | 1,309                       |
| Associate's Degrees      |                           |                            |                                            |       |                     |          |                         |                                    |                               |                             |
| Public Institutions      | 120                       | 108                        | 120                                        | 265   | 49                  | 859      | 9351                    | 207                                | 404                           | 11,483                      |
| Private Institutions     | 120                       | 2                          | 1                                          | 1     | 4                   | 61       | 267                     | 9                                  | 1                             | 466                         |
| Total                    | 240                       | 110                        | 121                                        | 266   | 53                  | 920      | 9,618                   | 216                                | 405                           | 11,949                      |
| Baccalaureate Degrees    |                           |                            |                                            |       |                     |          |                         |                                    |                               |                             |
| Public Institutions      | 748                       | 189                        | 73                                         | 427   | 64                  | 975      | 12502                   | 353                                | 645                           | 15,976                      |
| Private Institutions     | 250                       | 26                         | 25                                         | 138   | 31                  | 386      | 5820                    | 201                                | 105                           | 6,982                       |
| Total                    | 998                       | 215                        | 98                                         | 565   | 95                  | 1,361    | 18,322                  | 554                                | 750                           | 22,958                      |
| Master's Degrees         |                           |                            |                                            |       |                     |          |                         |                                    |                               |                             |
| Public Institutions      | 353                       | 31                         | 10                                         | 83    | 12                  |          |                         | 42                                 | 281                           | 3,360                       |
| Private Institutions     | 91                        | 5                          | 2                                          | 35    | 10                  | 78       |                         | 28                                 | 42                            | 1,374                       |
| Total                    | 444                       | 36                         | 12                                         | 118   | 22                  | 211      | 3,498                   | 70                                 | 323                           | 4,734                       |
| Doctorate Degrees        |                           |                            |                                            |       |                     |          |                         |                                    |                               |                             |
| Public Institutions      | 130                       | 2                          | 0                                          | 26    | 0                   | 13       |                         | 1                                  | 12                            | 425                         |
| Private Institutions     | 28                        | 0                          | 1                                          | 3     | 0                   | 3        |                         | 3                                  | 0                             | 107                         |
| Total                    | 158                       | 2                          | 1                                          | 29    | 0                   | 16       | 310                     | 4                                  | 12                            | 532                         |
| First Prof. Degrees      |                           |                            |                                            |       |                     |          |                         |                                    |                               |                             |
| Public Institutions      | 4                         | 3                          | 2                                          | 19    | 3                   |          |                         | 11                                 | 18                            | 392                         |
| Private Institutions     | 4                         | 1                          | 0                                          | 4     | 0                   |          |                         | 5                                  | 1                             | 146                         |
| Total                    | 8                         | 4                          | 2                                          | 23    | 3                   | 31       | 432                     | 16                                 | 19                            | 538                         |
| Total Degrees & Awards   |                           |                            |                                            |       |                     |          |                         |                                    |                               |                             |
| Public Institutions      | 1,391                     | 360                        | 223                                        | 913   | 136                 | 2,241    | 26,400                  | 666                                | 1,464                         | 33,794                      |
| Private Institutions     | 526                       | 36                         | 29                                         | 184   | 46                  | 555      | 7,470                   | 248                                | 151                           | 9,245                       |
| Grand Total              | 1,917                     | 396                        | 252                                        | 1,097 | 182                 | 2,796    | 33,870                  | 914                                | 1,615                         | 43,039                      |

#### Notes

<sup>(1)</sup> Source: IPEDS Completions Surveys - Academic Year 2015-16

 $<sup>\,^{(2)}</sup>$  Private institutions include: BYU, Westminster, and LDS Business College.

<sup>(3)</sup> The category of "certificates > 1 Yr." includes: Certificates and awards greater than one year but less than two years - below the baccalaureate level; Certificates and awards greater than two years but less than four years - below the baccalaureate level; Post-baccalaureate certificates and awards; Post-master's certificates and awards