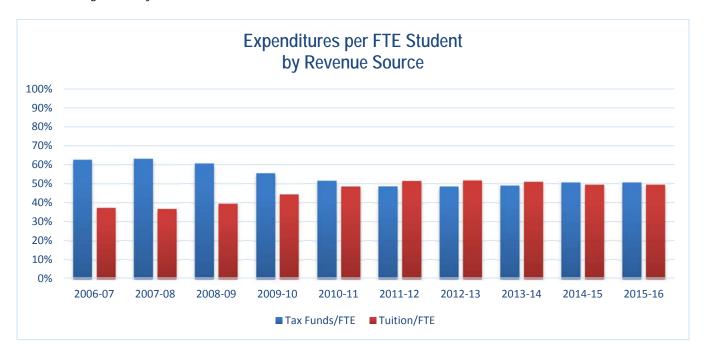

,239,304   | 27,416,713   | 33,773,083   |  |  |
| WSU                        | 4,735,972    | 5,284,318    | 5,543,999    | 6,179,691    |  |  |
| SUU                        | 2,937,133    | 4,093,132    | 5,808,640    | 10,035,106   |  |  |
| Snow                       | 572,224      | 736,613      | 1,143,863    | 1,129,915    |  |  |
| DSU                        | 2,658,638    | 3,566,299    | 4,473,437    | 5,090,197    |  |  |
| UVU                        | 2,897,408    | 5,393,222    | 8,581,779    | 12,397,305   |  |  |
| SLCC                       | 1,130,649    | 2,201,084    | 2,256,805    | 2,510,865    |  |  |
| Total Resident             | \$40,297,182 | \$49,855,170 | \$62,804,263 | \$89,343,989 |  |  |

Source: Table 9 of Tab F – Paying for College

Tab H – Budget History



Source: Table 9 of Tab H - Budget History

Tab J – Staffing

#### USHE EMPLOYEE FTE COUNT FOR FALL 2016 TOTAL - UTAH SYSTEM OF HIGHER EDUCATION

| EDUCATION AND GENERAL CLASSIFICATION ———————————————————————————————————— |             |          |          |           |          |           |          |               |          |             |          |           |
|---------------------------------------------------------------------------|-------------|----------|----------|-----------|----------|-----------|----------|---------------|----------|-------------|----------|-----------|
|                                                                           |             |          | Public   | Academic  | Support  | Student   | Services | Institutional | O&M      |             |