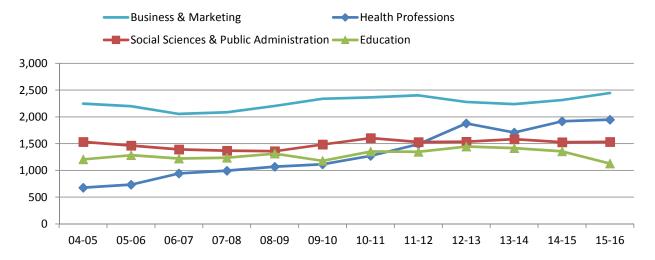

#### At a glance:

- The number of degrees and awards Increased by 2.53 to 43,039 this past fiscal year.
- Bachelors degrees in Business remain in top demand among students with Health Professions staying in second place ahead of Social Sciences. Education and Psychology complete the top five in 2014-15
- Number of degrees attained by women (50%) equaled men (50%) in the 2015-16 fiscal year.