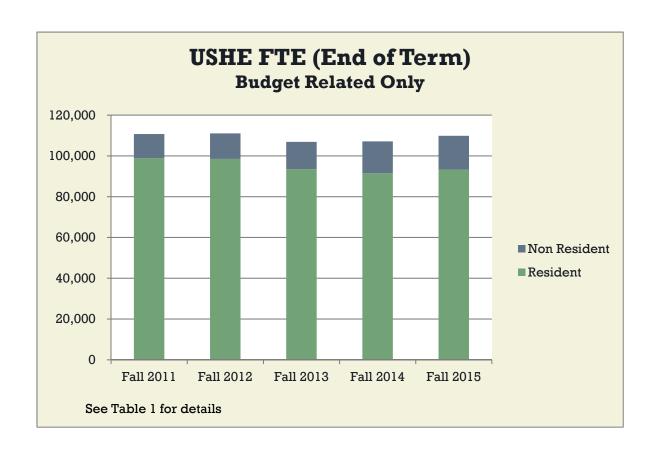

Tab – C Enrollments

Source: Table 2 of Tab C – Enrollments

2016-17 Fall THIRD WEEK FTE (Budget-related and Self-Support)

|       | Resident | Nonresident | Total     | 1-yr<br>change | 5-yr<br>change |
|-------|----------|-------------|-----------|----------------|----------------|
| UU    | 21627.54 | 5811.91     | 27439.45  | 1.96%          | 1.02%          |
| USU   | 17601.74 | 4372.74     | 21974.48  | -0.75%         | 5.81%          |
| WSU   | 14921.37 | 1587.9      | 16509.27  | 2.89%          | -0.91%         |
| SUU   | 5793.47  | 1466.6      | 7260.07   | 4.78%          | 11.87%         |
| Snow  | 3686.37  | 347.43      | 4033.8    | 3.19%          | 14.05%         |
| DSU   | 5426.87  | 1424.63     | 6851.5    | 7.37%          | 4.78%          |
| UVU   | 20548.07 | 3157.43     | 23705.5   | 4.93%          | 9.67%          |
| SLCC  | 14564.95 | 1058.92     | 15623.87  | 0.46%          | -5.95%         |
| Total | 104170.4 | 19227.56    | 123397.94 | 2.44%          | 3.36%          |