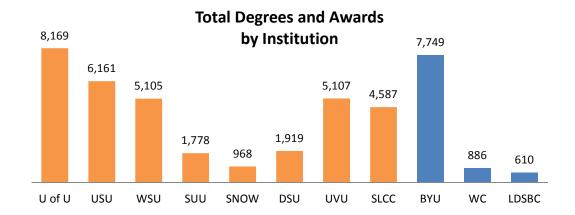

#### Highlights include:

*Tab B – Degrees & Awards* 2015-16

|      | Cert. <<br>1yr | Cert ><br>1yr | Assoc. | Bacc.  | Masters | Doct. | 1st Prof | Total  | 1-yr %<br>Change | 5-yr %<br>Change |
|------|----------------|---------------|--------|--------|---------|-------|----------|--------|------------------|------------------|
| UU   |                | 386           |        | 5,167  | 1,901   | 331   | 384      | 8,169  | -0.2%            | 4.4%             |
| USU  |                | 167           | 1,252  | 3,810  | 830     | 94    | 8        | 6,161  | 1.3%             | 7.3%             |
| WSU  | 76             | 42            | 2,245  | 2,488  | 254     |       |          | 5,105  | 0.4%             | 13.3%            |
| SUU  | 17             | 14            | 532    | 937    | 278     |       |          | 1,778  | 15.1%            | 10.7%            |
| Snow |                | 79            | 864    | 25     |         |       |          | 968    | 13.1%            | -11.0%           |
| DSU  | 286            | 13            | 974    | 646    |         |       |          | 1,919  | -1.1%            | -6.4%            |
| UVU  | 89             | 89            | 1,929  | 2,903  | 97      |       |          | 5,107  | 0.5%             | 12.0%            |
| SLCC | 545            | 355           | 3,687  |        |         |       |          | 4,587  | 14.0%            | 9.5%             |
| USHE | 1,013          | 1,145         | 11,483 | 15,976 | 3,360   | 425   | 392      | 33,794 | 3.0%             | 7.1%             |

### **Top Bachelors Degrees Awarded by USHE**

Academic Years 2005 - 2016

TABLE 1

Five Year History of Degrees and Awards (1)

By Public and Private Institutions in Utah

2011-12 through 2015-16

| Degrees and Awards       | 2011-12 | 2012-13 | 2013-14 | 2014-15 | 2015-16 | Change<br>2014-15<br>2015-16 | % Change<br>2014-15<br>2015-16 |
|--------------------------|---------|---------|---------|---------|---------|------------------------------|--------------------------------|
| Certificates < 1 Yr.     |         |         |         |         |         |                              |                                |
| Public Institutions      | 1,278   | 1,186   | 924     | 994     | 1,013   | 19                           | 1.91%                          |
| Private Institutions     |         |         |         |         | 6       | 6                            | na                             |
| Total                    | 1,278   | 1,186   | 924     | 994     | 1,019   | 70                           | 7.04%                          |
| Certificates > 1 Yr. (3) |         |         |         |         |         |                              |                                |
| Public Institutions      | 936     | 778     | 881     | 702     | 1,145   | 443                          | 63.11%                         |
| Private Institutions     | 333     | 297     | 290     | 222     | 164     | -58                          | -26.13%                        |
| Total                    | 1,269   | 1,075   | 1,171   | 924     | 1,309   | 385                          | 41.67%                         |
| Associate's Degrees      |         |         |         |         |         |                              |                                |
| Public Institutions      | 10,641  | 10,383  | 11,242  | 10,974  | 11,483  | 509                          | 4.64%                          |
| Private Institutions     | 469     | 501     | 403     | 379     | 466     | 87                           | 22.96%                         |
| Total                    | 11,110  | 10,884  | 11,645  | 11,353  | 11,949  | 596                          | 5.25%                          |
| Baccalaureate Degrees    |         |         |         |         |         |                              |                                |
| Public Institutions      | 14,467  | 15,295  | 15,337  | 15,765  | 15,976  | 211                          | 1.34%                          |
| Private Institutions     | 7,772   | 7,339   | 7,244   | 7,083   | 6,982   | -101                         | -1.43%                         |
| Total                    | 22,239  | 22,634  | 22,581  | 22,848  | 22,958  | 110                          | 0.48%                          |
| Master's Degrees         |         |         |         |         |         |                              |                                |
| Public Institutions      | 3,429   | 3,501   | 3,339   | 3,487   | 3,360   | -127                         | -3.64%                         |
| Private Institutions     | 1,565   | 1,487   | 1,415   | 1,406   | 1,374   | -32                          | -2.28%                         |
| Total                    | 4,994   | 4,988   | 4,754   | 4,893   | 4,734   | -159                         | -3.25%                         |
| Doctorate Degrees        |         |         |         |         |         |                              |                                |
| Public Institutions      | 433     | 429     | 439     | 486     | 425     | -61                          | -12.55%                        |
| Private Institutions     | 92      | 100     | 84      | 97      | 107     | 10                           | 10.31%                         |
| Total                    | 525     | 529     | 523     | 583     | 532     | -51                          | -8.75%                         |
| First Prof. Degrees      |         |         |         |         |         |                              |                                |
| Public Institutions      | 384     | 406     | 387     | 389     | 392     | 3                            | 0.77%                          |
| Private Institutions     | 147     | 146     | 141     | 130     | 146     | 16                           | 12.31%                         |
| Total                    | 531     | 552     | 528     | 519     | 538     | 19                           | 3.66%                          |
| Total Degrees & Awards   |         |         |         |         |         |                              |                                |
| Public Institutions      | 30,290  | 30,792  | 31,625  | 31,803  | 32,787  | 984                          | 3.09%                          |
| Private Institutions     | 10,378  | 9,870   | 9,577   | 9,317   | 9,239   | -78                          | -0.84%                         |
| Grand Total              | 41,946  | 41,848  | 42,126  | 42,114  | 43,039  | 925                          | 2.20%                          |

# Five Year History of Degrees and Awards (1) By Public and Private Institutions in Utah 2011-12 through 2015-16

| Degrees and Awards              | 2011-12 | 2012-13    | 2013-14                               | 2014-15 | 2015-16 | Change<br>2014-15 | % Change<br>2014-15 |
|---------------------------------|---------|------------|---------------------------------------|---------|---------|-------------------|---------------------|
|                                 |         |            |                                       |         |         | 2015-16           | 2015-16             |
|                                 |         | All Dear   | ees and Aw                            | ards    |         |                   |                     |
| Public Institutions             |         | 7 til Dogi | ccs and nw                            | urus    |         |                   |                     |
| University of Utah              | 7,825   | 8,155      | 8,023                                 | 8,183   | 8,169   | -14               | -0.2%               |
| Utah State University           | 5,744   | 5,720      | 5,795                                 | 6,082   | 6,161   | 79                | 1.3%                |
| Weber State University          | 4,505   | 4,736      | 4,702                                 | 5,086   | 5,105   | 19                | 0.4%                |
| Southern Utah University        | 1,606   | 1,743      | 1,611                                 | 1,545   | 1,778   | 233               | 15.1%               |
| Snow College                    | 1,088   | 936        | 745                                   | 856     | 968     | 112               | 13.1%               |
| Dixie State University          | 2,051   | 2,028      | 2,003                                 | 1,941   | 1,919   | -22               | -1.1%               |
| Utah Valley University          | 4,559   | 4,611      | 5,242                                 | 5,082   | 5,107   | 25                | 0.5%                |
| Salt Lake Community College (3) | 4,190   | 4,049      | 4,428                                 | 4,022   | 4,587   | 565               | 14.0%               |
| Total Public                    | 31,568  | 31,978     | 32,549                                | 32,797  | 33,794  | 997               | 3.0%                |
| Private Institutions (2)        | •       |            |                                       |         | ,       |                   |                     |
| Brigham Young University        | 8,600   | 8,140      | 7,910                                 | 7,777   | 7,749   | -28               | -0.4%               |
| Westminster College             | 1,083   | 990        | 1,026                                 | 982     | 886     | -96               | -9.8%               |
| LDS Business College            | 695     | 740        | 641                                   | 558     | 610     | 52                | 9.3%                |
| Total Private                   | 10,378  | 9,870      | 9,577                                 | 9,317   | 9,245   | -72               | -0.8%               |
| Total Public and Private        | 41,946  | 41,848     | 42,126                                | 42,114  | 43,039  | 925               | 2.2%                |
|                                 |         | Assoc      | iate's Degre                          | es      |         |                   |                     |
| Public Institutions             |         |            | · · · · · · · · · · · · · · · · · · · |         |         |                   |                     |
| Utah State University           | 973     | 851        | 1,000                                 | 1,272   | 1,252   | -20               | -1.6%               |
| Weber State University          | 1,997   | 1,995      | 1,999                                 | 2,216   | 2,245   | 29                | 1.3%                |
| Southern Utah University        | 352     | 421        | 337                                   | 294     | 532     | 238               | 81.0%               |
| Snow College                    | 807     | 731        | 694                                   | 801     | 864     | 63                | 7.9%                |
| Dixie State University          | 1,131   | 1,132      | 1,150                                 | 1,013   | 974     | -39               | -3.8%               |
| Utah Valley University          | 1,831   | 1,768      | 2,280                                 | 1,996   | 1,929   | -67               | -3.4%               |
| Salt Lake Community College     | 3,550   | 3,485      | 3,782                                 | 3,382   | 3,687   | 305               | 9.0%                |
| Total Public                    | 10,641  | 10,383     | 11,242                                | 10,974  | 11,483  | 509               | 4.6%                |
| Private Institutions            |         |            |                                       |         |         |                   |                     |
| LDS Business College            | 469     | 501        | 403                                   | 379     | 466     | -24               | -6.3%               |
| Total Private                   | 469     | 501        | 403                                   | 379     | 466     | -24               | -6.3%               |
| Total Public and Private        | 11,110  | 10,884     | 11,645                                | 11,353  | 11,949  | -292              | -2.6%               |
| Notes:                          |         |            |                                       |         |         | · -               |                     |

# Five Year History of Degrees and Awards (1) By Public and Private Institutions in Utah 2011-12 through 2015-16

| Degrees and Awards       | 2011-12 | 2012-13   | 2013-04     | 2014-15 | 2015-16 | Change<br>2014-15<br>2015-16 | % Change<br>2014-15<br>2015-16 |
|--------------------------|---------|-----------|-------------|---------|---------|------------------------------|--------------------------------|
|                          |         | Baccalaur | eate Degree | es      |         |                              |                                |
| Public Institutions      |         |           |             |         |         |                              |                                |
| University of Utah       | 4,919   | 5,139     | 5,092       | 5,246   | 5,167   | -79                          | -1.5%                          |
| Utah State University    | 3,371   | 3,557     | 3,548       | 3,551   | 3,810   | 259                          | 7.3%                           |
| Weber State University   | 2,157   | 2,360     | 2,356       | 2,505   | 2,488   | -17                          | -0.7%                          |
| Southern Utah University | 925     | 988       | 1,000       | 928     | 937     | 9                            | 1.0%                           |
| Snow College             | -       | -         | 7           | 8       | 25      | 17                           | 212.5%                         |
| Dixie State University   | 483     | 512       | 509         | 612     | 646     | 34                           | 5.6%                           |
| Utah Valley University   | 2,612   | 2,739     | 2,825       | 2,915   | 2,903   | -12                          | -0.4%                          |
| Total Public             | 14,467  | 15,295    | 15,337      | 15,765  | 15,976  | 211                          | 1.3%                           |
| Private Institutions (2) |         |           |             |         |         |                              |                                |
| Brigham Young University | 7,177   | 6,791     | 6,648       | 6,512   | 6,456   | -56                          | -0.9%                          |
| Westminster College      | 595     | 548       | 596         | 571     | 526     | -45                          | -7.9%                          |
| Total Private            | 7,772   | 7,339     | 7,244       | 7,083   | 6,982   | -101                         | -1.4%                          |
| Total Public and Private | 22,239  | 22,634    | 22,581      | 22,848  | 22,958  | 110                          | 0.5%                           |
|                          |         | Master'   | 's Degrees  |         |         |                              |                                |
| Public Institutions      |         |           |             |         |         |                              |                                |
| University of Utah       | 1,809   | 1,921     | 1,823       | 1,948   | 1,901   | -47                          | -2.4%                          |
| Utah State University    | 990     | 895       | 927         | 904     | 830     | -74                          | -8.2%                          |
| Weber State University   | 292     | 301       | 272         | 275     | 254     | -21                          | -7.6%                          |
| Southern Utah University | 314     | 315       | 265         | 302     | 278     | -24                          | -7.9%                          |
| Utah Valley University   | 24      | 69        | 52          | 58      | 97      | 39                           | 67.2%                          |
| Total Public             | 3,429   | 3,501     | 3,339       | 3,487   | 3,360   | -127                         | -3.6%                          |
| Private Institutions     |         |           |             |         |         |                              |                                |
| Brigham Young University | 1,163   | 1,102     | 1,036       | 1,034   | 1,038   | 4                            | 0.4%                           |
| Westminster College      | 402     | 385       | 379         | 372     | 336     | -36                          | -9.7%                          |
| Total Private            | 1,565   | 1,487     | 1,415       | 1,406   | 1,374   | -32                          | -2.3%                          |

# Types of Degrees and Awards<sup>(1)</sup>

By Public and Private Institutions in Utah

Academic Year 2014-15

| Institutions                               | Certificates<br>Less Than<br>One Year | Certificates<br>Greater than<br>One Year <sup>(4)</sup> | Associate's<br>Degrees | Bachelor's<br>Degrees | Master's<br>Degrees | Doctor's<br>Degrees | First<br>Professional<br>Degrees | Total<br>Degrees<br>Awarded |  |  |  |  |  |
|--------------------------------------------|---------------------------------------|---------------------------------------------------------|------------------------|-----------------------|---------------------|---------------------|----------------------------------|-----------------------------|--|--|--|--|--|
|                                            |                                       | All De                                                  | egrees and Aw          | vards                 |                     |                     |                                  |                             |  |  |  |  |  |
| Public Institutions                        |                                       |                                                         |                        |                       |                     |                     |                                  |                             |  |  |  |  |  |
| University of Utah                         |                                       | 386                                                     |                        | 5,167                 | 1,901               | 331                 | 384                              | 8,169                       |  |  |  |  |  |
| Utah State University                      |                                       | 167                                                     | 1,252                  | 3,810                 | 830                 | 94                  | 8                                | 6,161                       |  |  |  |  |  |
| Weber State University                     | 76                                    | 42                                                      | 2,245                  | 2,488                 | 254                 |                     |                                  | 5,105                       |  |  |  |  |  |
| Southern Utah University                   | 17                                    | 14                                                      | 532                    | 937                   | 278                 |                     |                                  | 1,778                       |  |  |  |  |  |
| Snow College                               |                                       | 79                                                      | 864                    | 25                    |                     |                     |                                  | 968                         |  |  |  |  |  |
| Dixie State University                     | 286                                   | 13                                                      | 974                    | 646                   |                     |                     |                                  | 1,919                       |  |  |  |  |  |
| Utah Valley University                     | 89                                    | 89                                                      | 1,929                  | 2,903                 | 97                  |                     |                                  | 5,107                       |  |  |  |  |  |
| Salt Lake Community College <sup>(3)</sup> | 545                                   | 355                                                     | 3,687                  |                       |                     |                     |                                  | 4,587                       |  |  |  |  |  |
| USHE                                       | 1,013                                 | 1,145                                                   | 11,483                 | 15,976                | 3,360               | 425                 | 392                              | 33,794                      |  |  |  |  |  |
| Private Institutions <sup>(2)</sup>        |                                       |                                                         |                        |                       |                     |                     |                                  |                             |  |  |  |  |  |
| Brigham Young University                   |                                       | 2                                                       |                        | 6,456                 | 1,038               | 107                 | 146                              | 7,749                       |  |  |  |  |  |
| Westminster College                        |                                       | 24                                                      |                        | 526                   | 336                 |                     |                                  | 886                         |  |  |  |  |  |
| LDS Business College                       | 6                                     | 138                                                     | 466                    |                       |                     |                     |                                  | 610                         |  |  |  |  |  |
| Total Private                              | 6                                     | 164                                                     | 466                    | 6,982                 | 1,374               | 107                 | 146                              | 9,245                       |  |  |  |  |  |
| Total Public and Private                   | 1,019                                 | 1,309                                                   | 11,949                 | 22,958                | 4,734               | 532                 | 538                              | 43,039                      |  |  |  |  |  |