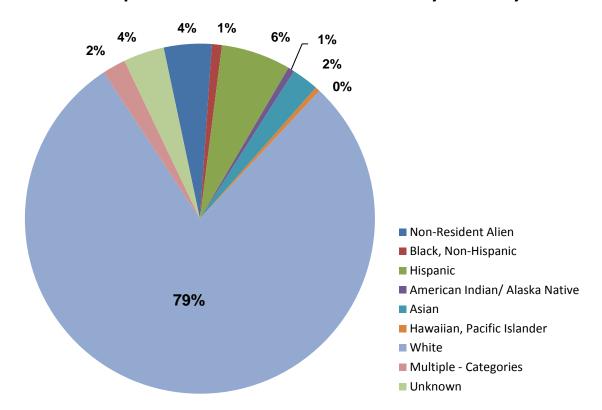

## Degrees and Awards By Race/Ethnicity<sup>(1)</sup>

Public and Private Institutions in Utah

Academic Year 2015-16

| Degrees and Awards       | Non-<br>resident<br>Alien | Black,<br>Non-<br>Hispanic | American<br>Indian or<br>Alaskan<br>Native | Asian | Pacific<br>Islander | Hispanic | White, Non-<br>Hispanic | Multiple<br>Races Non-<br>Hispanic | Race/<br>Ethnicity<br>Unknown | Total<br>Degrees<br>Awarded |
|--------------------------|---------------------------|----------------------------|--------------------------------------------|-------|---------------------|----------|-------------------------|------------------------------------|-------------------------------|-----------------------------|
|                          |                           |                            |                                            |       |                     |          |                         |                                    |                               |                             |
| Certificates < 1 Yr.     |                           |                            |                                            |       |                     |          |                         |                                    |                               | _                           |
| Public Institutions      | 13                        | 14                         | 6                                          | 41    | 3                   | 116      | 763                     | 14                                 | 43                            | 1,013                       |
| Private Institutions (2) | 0                         | 0                          | 0                                          | 0     | 0                   | 1        | 5                       | 0                                  | 0                             | 6                           |
| Total                    | 13                        | 14                         | 6                                          | 41    | 3                   | 117      | 768                     | 14                                 | 43                            | 1,019                       |
| Certificates > 1 Yr. (3) |                           |                            |                                            |       |                     |          |                         |                                    |                               |                             |
| Public Institutions      | 23                        | 13                         | 12                                         | 52    | 5                   | 123      | 818                     | 38                                 | 61                            | 1,145                       |
| Private Institutions     | 33                        | 2                          | 0                                          | 3     | 1                   | 17       | 104                     | 2                                  | 2                             | 164                         |
| Total                    | 56                        | 15                         | 12                                         | 55    | 6                   | 140      | 922                     | 40                                 | 63                            | 1,309                       |
| Associate's Degrees      |                           |                            |                                            |       |                     |          |                         |                                    |                               |                             |
| Public Institutions      | 120                       | 108                        | 120                                        | 265   | 49                  | 859      | 9351                    | 207                                | 404                           | 11,483                      |
| Private Institutions     | 120                       | 2                          | 1                                          | 1     | 4                   | 61       | 267                     | 9                                  | 1                             | 466                         |
| Total                    | 240                       | 110                        | 121                                        | 266   | 53                  | 920      | 9,618                   | 216                                | 405                           | 11,949                      |
| Baccalaureate Degrees    |                           |                            |                                            |       |                     |          |                         |                                    |                               |                             |
| Public Institutions      | 748                       | 189                        | 73                                         | 427   | 64                  | 975      | 12502                   | 353                                | 645                           | 15,976                      |
| Private Institutions     | 250                       | 26                         | 25                                         | 138   | 31                  | 386      | 5820                    | 201                                | 105                           | 6,982                       |
| Total                    | 998                       | 215                        | 98                                         | 565   | 95                  | 1,361    | 18,322                  | 554                                | 750                           | 22,958                      |
| Master's Degrees         |                           |                            |                                            |       |                     |          |                         |                                    |                               |                             |
| Public Institutions      | 353                       | 31                         | 10                                         | 83    | 12                  |          |                         | 42                                 | 281                           | 3,360                       |
| Private Institutions     | 91                        | 5                          | 2                                          | 35    | 10                  | 78       |                         | 28                                 | 42                            | 1,374                       |
| Total                    | 444                       | 36                         | 12                                         | 118   | 22                  | 211      | 3,498                   | 70                                 | 323                           | 4,734                       |
| Doctorate Degrees        |                           |                            |                                            |       |                     |          |                         |                                    |                               |                             |
| Public Institutions      | 130                       | 2                          | 0                                          | 26    | 0                   | 13       |                         | 1                                  | 12                            | 425                         |
| Private Institutions     | 28                        | 0                          | 1                                          | 3     | 0                   | 3        |                         | 3                                  | 0                             | 107                         |
| Total                    | 158                       | 2                          | 1                                          | 29    | 0                   | 16       | 310                     | 4                                  | 12                            | 532                         |
| First Prof. Degrees      |                           |                            |                                            |       |                     |          |                         |                                    |                               |                             |
| Public Institutions      | 4                         | 3                          | 2                                          | 19    | 3                   |          |                         | 11                                 | 18                            | 392                         |
| Private Institutions     | 4                         | 1                          | 0                                          | 4     | 0                   |          |                         | 5                                  | 1                             | 146                         |
| Total                    | 8                         | 4                          | 2                                          | 23    | 3                   | 31       | 432                     | 16                                 | 19                            | 538                         |
| Total Degrees & Awards   |                           |                            |                                            |       |                     |          |                         |                                    |                               |                             |
| Public Institutions      | 1,391                     | 360                        | 223                                        | 913   | 136                 | 2,241    | 26,400                  | 666                                | 1,464                         | 33,794                      |
| Private Institutions     | 526                       | 36                         | 29                                         | 184   | 46                  | 555      | 7,470                   | 248                                | 151                           | 9,245                       |
| Grand Total              | 1,917                     | 396                        | 252                                        | 1,097 | 182                 | 2,796    | 33,870                  | 914                                | 1,615                         | 43,039                      |

### Degrees and Awards by Race/Ethnicity(')

Public and Private Institutions in Utah

Academic Year 2015-16

| Institutions                | Non-<br>resident<br>Alien | Black,<br>Non-<br>Hispanic | American<br>Indian or<br>Alaskan<br>Native | Asian | Pacific<br>Islander | Hispanic | White,<br>Non-<br>Hispanic | Multiple<br>Races<br>Non-<br>Hispanic | Race/<br>Ethnicity<br>Unknown | Total<br>Degrees<br>Awarded |
|-----------------------------|---------------------------|----------------------------|--------------------------------------------|-------|---------------------|----------|----------------------------|---------------------------------------|-------------------------------|-----------------------------|
| All Degrees and Awards      |                           |                            |                                            |       |                     |          |                            |                                       |                               |                             |
| Public Institutions         |                           |                            |                                            |       |                     |          |                            |                                       |                               |                             |
| University of Utah          | 846                       | 92                         | 25                                         | 367   | 32                  | 597      | 5,762                      | 212                                   | 236                           | 8,169                       |
| Utah State University       | 248                       | 48                         | 78                                         | 92    | 11                  | 280      | 5,005                      | 94                                    | 305                           | 6,161                       |
| Weber State University      | 110                       | 51                         | 30                                         | 93    | 18                  | 147      | 4,042                      | 104                                   | 510                           | 5,105                       |
| Southern Utah University    | 40                        | 25                         | 12                                         | 11    | 13                  | 76       | 1,500                      | 21                                    | 80                            | 1,778                       |
| Snow College                | 21                        | 8                          | 8                                          | 14    | 8                   | 25       | 865                        | -                                     | 19                            | 968                         |
| Dixie State University      | 50                        | 27                         | 12                                         | 18    | 0                   | 170      | 1,559                      | 35                                    | 48                            | 1,919                       |
| Utah Valley University      | 37                        | 42                         | 30                                         | 87    | 31                  | 405      | 4,201                      | 128                                   | 146                           | 5,107                       |
| Salt Lake Community College | 39                        | 67                         | 28                                         | 231   | 23                  | 541      | 3,466                      | 72                                    | 120                           | 4,587                       |
| Total Public                | 1,391                     | 360                        | 223                                        | 913   | 136                 | 2,241    | 26,400                     | 666                                   | 1,464                         | 33,794                      |
| Percent                     | 4.1%                      | 1.1%                       | 0.7%                                       | 2.7%  | 0.4%                | 6.6%     | 78.1%                      | 2.0%                                  | 4.3%                          | 100%                        |
| Private Institutions (2)    |                           |                            |                                            |       |                     |          |                            |                                       |                               |                             |
| Brigham Young University    | 329                       | 22                         | 27                                         | 152   | 39                  | 402      | 6,494                      | 210                                   | 74                            | 7,749                       |
| Westminster College         | 45                        | 11                         | 1                                          | 29    | 2                   | 74       | 622                        | 27                                    | 75                            | 886                         |
| LDS Business College        | 152                       | 3                          | 1                                          | 3     | 5                   | 79       | 354                        | 11                                    | 2                             | 610                         |
| Total Private               | 526                       | 36                         | 29                                         | 184   | 46                  | 555      | 7,470                      | 248                                   | 151                           | 9,245                       |
| Percent                     | 5.7%                      | 0.4%                       | 0.3%                                       | 2.0%  | 0.5%                | 6.0%     | 80.8%                      | 2.7%                                  | 1.6%                          | 100%                        |
| Total Public and Private    | 1,917                     | 396                        | 252                                        | 1,097 | 182                 | 2,796    | 33,870                     | 914                                   | 1,615                         | 43,039                      |
|                             | 4.5%                      | 0.9%                       | 0.6%                                       | 2.5%  | 0.4%                | 6.5%     | 78.7%                      | 2.1%                                  | 3.8%                          | 100%                        |
| Associate's Degrees         |                           |                            |                                            |       |                     |          |                            |                                       |                               |                             |
| Public Institutions         |                           |                            |                                            |       |                     |          |                            |                                       |                               |                             |
| Utah State University       | 20                        | 7                          | 58                                         | 7     | 0                   |          |                            | 22                                    | 29                            | 1,252                       |
| Weber State University      | 11                        | 15                         | 16                                         | 39    | 8                   | 62       |                            | 49                                    | 179                           | 2,245                       |
| Southern Utah University    | 5                         | 4                          | 3                                          | 2     | 4                   | 24       |                            | 10                                    | 22                            | 532                         |
| Snow College                | 18                        | 7                          | 6                                          | 10    | 8                   | 23       |                            | 0                                     | 15                            | 864                         |
| Dixie State University      | 25                        | 9                          | 4                                          | 5     | 0                   | 100      |                            | 20                                    | 20                            | 974                         |
| Utah Valley University      | 12                        | 12                         | 9                                          | 27    | 8                   | 172      |                            | 43                                    | 42                            | 1,929                       |
| Salt Lake Community College | 29                        | 54                         | 24                                         | 175   | 21                  | 414      |                            | 63                                    | 97                            | 3,687                       |
| Total Public                | 120                       | 108                        | 120                                        | 265   | 49                  |          |                            | 207                                   | 404                           | 11,483                      |
| Percent                     | 1.0%                      | 0.9%                       | 1.0%                                       | 2.3%  | 0.4%                | 7.5%     | 81.4%                      | 1.8%                                  | 3.5%                          | 100%                        |
| Private Institutions        |                           |                            |                                            |       |                     |          |                            |                                       |                               |                             |
| LDS Business College        | 120                       | 2                          |                                            | 1     | 4                   | 61       | 267                        | 9                                     | 1                             | 466                         |
| Total Private               | 120                       | 2                          |                                            | 1     | 4                   | 61       | 267                        | 9                                     | 1                             | 466                         |
| Percent                     | 25.8%                     | 0.4%                       | 0.2%                                       | 0.2%  | 0.9%                | 13.1%    | 57.3%                      | 1.9%                                  | 0.2%                          | 100%                        |
| Total Public and Private    | 240                       | 110                        | 121                                        | 266   | 53                  |          |                            | 216                                   | 405                           | 11,949                      |
| Percent                     | 2.0%                      | 0.9%                       | 1.0%                                       | 2.2%  | 0.4%                | 7.7%     | 80.5%                      | 1.8%                                  | 3.4%                          | 100%                        |