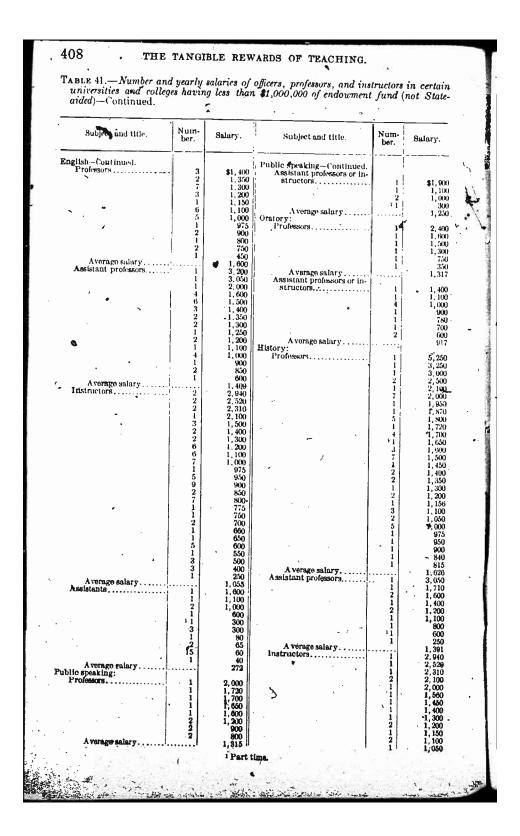

|    |                                          |              |                         | •                                  |                                            |









# UNIVERSITIES AND COLLEGES.

407











| Subject and title.                       | Num-<br>bets    | Salary.                    | Subject and title.                                 | Num-<br>ber,  | Bel |
|------------------------------------------|-----------------|----------------------------|----------------------------------------------------|---------------|-----|
| Mathematics—Continued.<br>Professors     | 3               | \$1,200                    | Civil engineering:<br>Professors                   | 1             |     |
| •                                        | 1<br>1          | 1,125                      |                                                    | i             | 1.4 |
|                                          | 1               | 1,080                      |