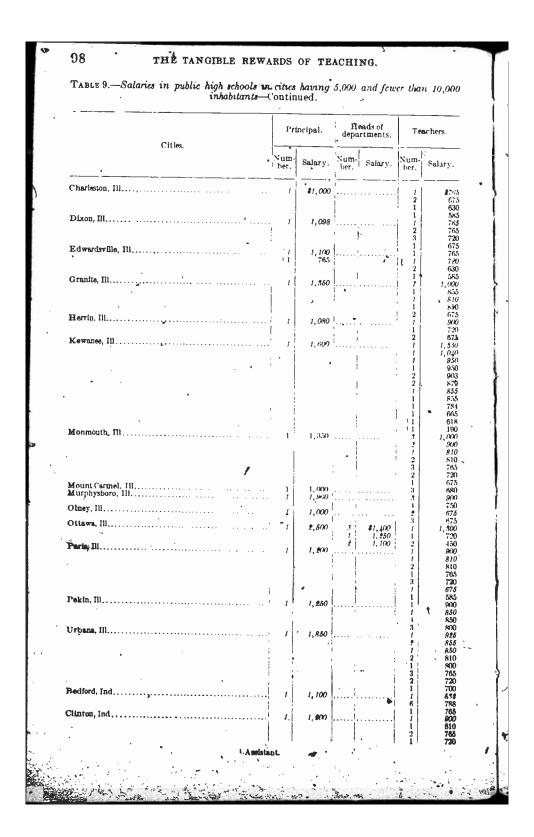

e, at                                       | 1,200        |                           | 2 female, at                     |
| 1 male, at                                         | 1,000        | Cheyenne, V<br>Principe   |                                  |
| • 1 female, at<br>Teachers                         |              | Teachers                  | 1 maie, at                       |
| 2 male, at                                         |              |                           | 4 female, at                     |
| 3 female, at                                       | ··· 850      |                           | 2 femále, at                     |
| 1 female, st.                                      |              |                           | 1 footballe, gt.                 |



















|