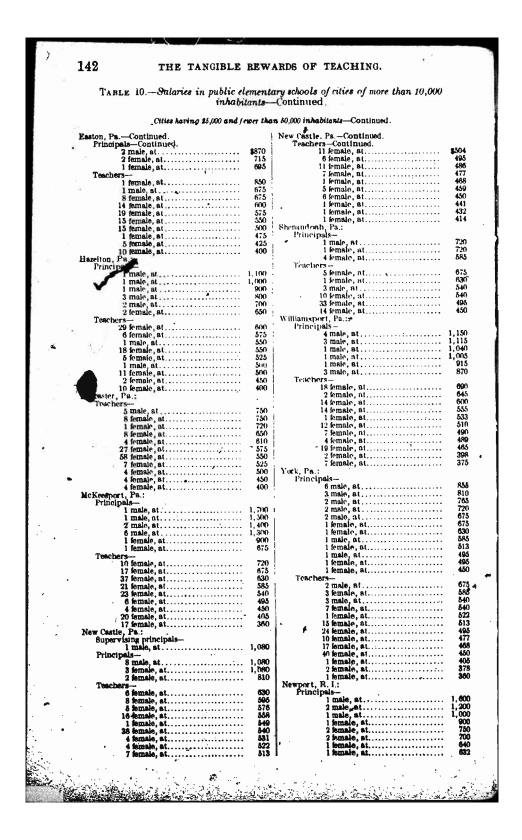

### SALARIES IN CITY SCHOOL SYSTEMS.

It is only in relation to public schools that it is possible to obtain for publication complete data of salaries; and it is the officers and teachers in the public schools who display the most of interest in salary investigations. For these reasons, as well as because of numbers, this chapter dominates all the rest in extent. Every effort was made to secure and present a statement of every salary paid for teaching and for supervision in every city, town, and village in the United States in which more than 5,000 persons reside. Very few are not included.

The data were furnished in each case by the city superintendent or the clerk of the board of education. Practically without exception, all the figures are for the year 1912-13, or for some day within that year which suited the convenience of the reporting officer. For all practical purposes in an investigation of this sort it is immaterial what day was selected, for, the schedule being the same, the differences during the year are negligible under ordinary conditions.

The methods of presentation are self-explanatory. The cities are classified by population in order to facilitate comparison of the salaries in any city with the salaries in other cities in which the conditions are presumably similar. The designations of positions and the titles of officers and teachers were reported to us in terms of local usage. In tabulating the motorial, it was occasionally necessary to make certain modifications of those terms, in order to fit them to the uniform classification. In all such cases the actual duty which appeared to be performed by the person concerned was the factor which determined his or her classification.