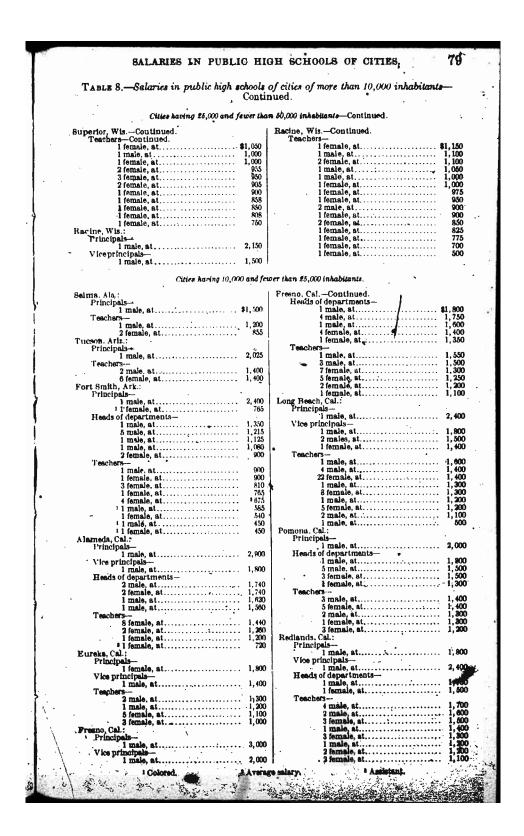

### SALARIES IN CITY SCHOOL SYSTEMS.

It is only in relation to public schools that it is possible to obtain for publication complete data of salaries; and it is the officers and teachers in the public schools who display the most of interest in salary investigations. For these reasons, as well as because of numbers, this chapter dominates all the rest in extent. Every effort was made to secure and present a statement of every salary paid for teaching and for supervision in every city, town, and village in the United States in which more than 5,000 persons reside. Very few are not included.

The data were furnished in each case by the city superintendent or the clerk of the board of education. Practically without exception, all the figures are for the year 1912-13, or for some day within that year which suited the convenience of the reporting officer. For all practical purposes in an investigation of this sort it is immaterial what day was selected, for, the schedule being the same, the differences during the year are negligible under ordinary conditions.

The methods of presentation are self-explanatory. The cities are classified by population in order to facilitate comparison of the salaries in any city with the salaries in other cities in which the conditions are presumably similar. The designations of positions and the titles of officers and teachers were reported to us in terms of local usage. In tabulating the motorial, it was occasionally necessary to make certain modifications of those terms, in order to fit them to the uniform classification. In all such cases the actual duty which appeared to be performed by the person concerned was the factor which determined his or her classification.