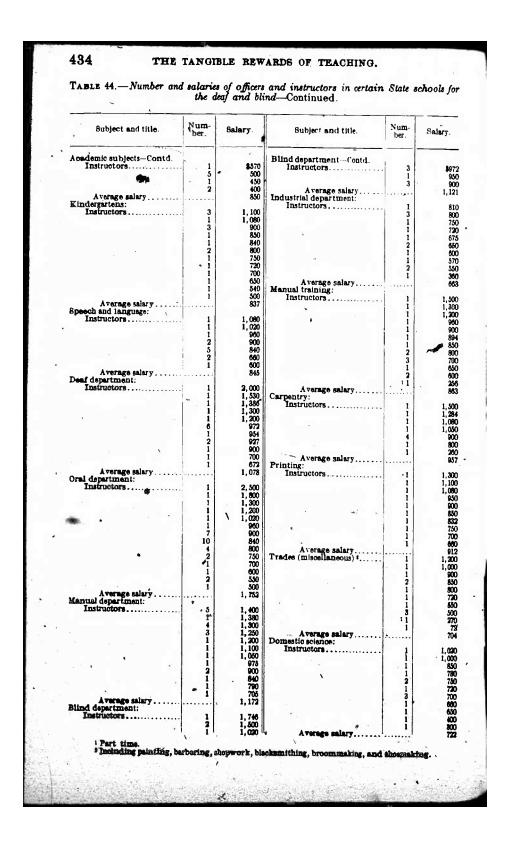

2         1,000         1         700           1         1,000         1         700           2         1,000         1         540           1         1,000         1         540                                                                                                                                                                                                                                                                                                                                                                |                    | 1<br>5<br>3<br>1<br>7                | 3,300<br>2,800<br>2,700<br>2,500<br>2,240<br>2,240<br>2,200<br>2,200<br>2,200 | A verage salary                  | 1<br>1<br>2<br>2<br>2<br>2<br>2<br>1 | 1,000<br>960<br>900 |











































| Subject and title.                               | Num-<br>ber,                            | Salary.                                       | Subject and title.                                          | Num-<br>ber.                                                                                 | Salary                                   |
|--------------------------------------------------|-----------------------------------------|-----------------------------------------------|-------------------------------------------------------------|----------------------------------------------------------------------------------------------|------------------------------------------|
| incipals                                         | 1                                       | \$2