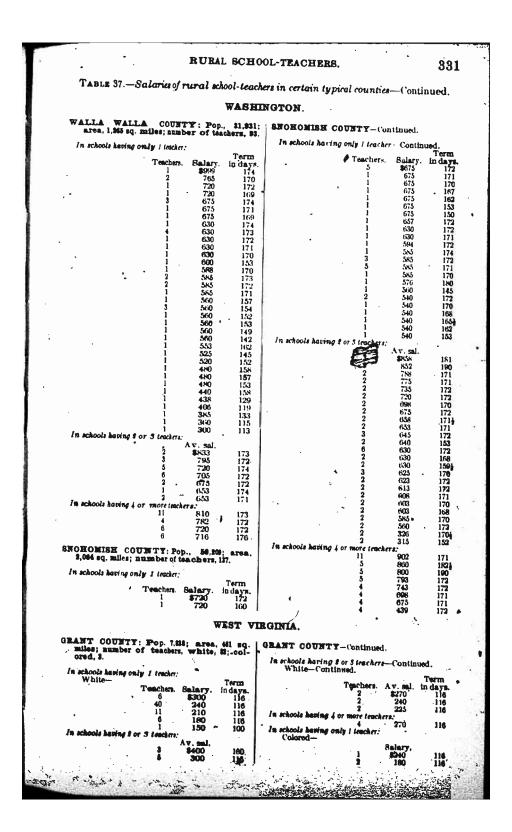

| Table 22.—Salaries of public-school teachers in Cincinnati, Ohio, 1834, 1836, 1839.         Table 23.—Salaries of public-school teachers in Cincinnati, Ohio, 1840 to 1879, inclusive.         Table 24.—Schedule of salaries of teachers in elementary schools in Cincinnati, Ohio, 1870 to 1879, inclusive. | <b>Page.</b>  |
|---------------------------------------------------------------------------------------------------------------------------------------------------------------------------------------------------------------------------------------------------------------------------------------------------------------|---------------|
| 1839.<br>Table 23.—Salaries of public-school teachers in Cincinnati, Ohio, 1840 to 1879,<br>inclusive.<br>Table 24.—Schedule of salaries of teachers in elementary schools in Cincinnati,                                                                                                                     | 1 988         |
| Table 23.—Salaries of public-school teachers in Cincinnati, Ohio, 1840 to 1879, inclusive.         Table 24.—Schedule of salaries of teachers in elementary schools in Cincinnati,                                                                                                                            | ` 98 <u>8</u> |
| inclusive                                                                                                                                                                                                                                                                                                     | 200.          |
| Table 24.—Schedule of salaries of teachers in elementary schools in Cincinnati,                                                                                                                                                                                                                               | 0.00          |
| Ohio, 1870 to 1879, inclusive                                                                                                                                                                                                                                                                                 | 26 <b>9</b>   |
|                                                                                                                                                                                                                                                                                                               | 275           |
| Table 25.—Salaries of public-school teachers in Cincinnati, Ohio, 1880 to 1891,                                                                                                                                                                                                                               | 210           |
| inclusive                                                                                                                                                                                                                                                                                                     | 276           |
| Table 26 -Schedule of salaries of teachers in elementary schools in Cincinnati,                                                                                                                                                                                                                               |               |
| Ohio, 1880 to 1891, inclusive                                                                                                                                                                                                                                                                                 | 277           |
| Table 27Salaries of public-school teachers in Cincinnati, Ohio, 1896, 1907,                                                                                                                                                                                                                                   | ,             |
| and 1913                                                                                                                                                                                                                                                                                                      | 278           |
| Table 28Salaries of public-school teachers in St. Louis, Mo., for certain years                                                                                                                                                                                                                               |               |
| from 1837 to 1848                                                                                                                                                                                                                                                                                             | 279           |
| Table 29.—Salaries of public-school teachers in St. Louis, Mo., for certain years                                                                                                                                                                                                                             |               |
| from 1854 to 1879                                                                                                                                                                                                                                                                                             | 279           |
| inclusive                                                                                                                                                                                                                                                                                                     | 285           |
| Table 31.—Salaries of public-school teachers in St. Louis, Mo., 1883 to 1884,                                                                                                                                                                                                                                 | 200           |
| 1886 to 1887                                                                                                                                                                                                                                                                                                  | 286           |
| Table 32 Salaries of public-school teachers in St. Louis, Mo., 1888 and 1889                                                                                                                                                                                                                                  | 288           |
| Table 33 Salaries of public-school teachers in St. Louis, Mo., in 1890, 1895,                                                                                                                                                                                                                                 | -             |
| and 1900                                                                                                                                                                                                                                                                                                      | · 289         |
| Table 34.—Salaries of public-school teachers in St. Louis, Mo., 1905, 1910, and                                                                                                                                                                                                                               |               |
| 1913                                                                                                                                                                                                                                                                                                          | <b>29</b> 2   |
| CHAPTER II                                                                                                                                                                                                                                                                                                    | HERO          |
| ,                                                                                                                                                                                                                                                                                                             |               |
| Conditions affecting compensation<br>Fable 35.—Yearly salaries of State superintendents of public instruction                                                                                                                                                                                                 | 297<br>298    |
| Table 36.—Number and yearly salaries of county school superintendents in cer-                                                                                                                                                                                                                                 | 230           |
| tain States                                                                                                                                                                                                                                                                                                   | 298           |
| Table 37.—Salaries of rural-school teachers in certain typical counties                                                                                                                                                                                                                                       | 303           |
| CHAPTER IIILAWS RELATING TO TEACHERS' SALARIES.                                                                                                                                                                                                                                                               |               |
|                                                                                                                                                                                                                                                                                                               | •             |
| Alabama-Arizona-Arkansas-California                                                                                                                                                                                                                                                                           | 334           |
| Colorado.                                                                                                                                                                                                                                                                                                     | 335           |
| Connecticut—Delaware—Florida—Idaho—Illinois<br>Indiana—Iowa                                                                                                                                                                                                                                                   | 336           |
| Kanse-Kentucky                                                                                                                                                                                                                                                                                                | 337<br>22-2   |
| Louisiana—Maine—Maryland                                                                                                                                                                                                                                                                                      | 338<br>339    |
| Massachusette-Michigan-Minnesota-Mississippi                                                                                                                                                                                                                                                                  | 340           |
| Missouri-Montana-Nebraska                                                                                                                                                                                                                                                                                     | 340 341       |
| Nevada—New Jersey                                                                                                                                                                                                                                                                                             | 342           |
| New Mexico                                                                                                                                                                                                                                                                                                    | 344           |
| New You                                                                                                                                                                                                                                                                                                       | 345           |
| North Carolina                                                                                                                                                                                                                                                                                                | 846           |
| North Dakota-Ohio                                                                                                                                                                                                                                                                                             | 347           |
| Oklahoma-Oregon                                                                                                                                                                                                                                                                                               |               |
| Pennsylvania-Rhode Island                                                                                                                                                                                                                                                                                     | 349 .         |
| South Carolina-South Dakota-Tennessee-Texas.                                                                                                                                                                                                                                                                  | 350           |
| Utah-Vermont.                                                                                                                                                                                                                                                                                                 | 351           |
| Virginia-Washington-West Virginia.                                                                                                                                                                                                                                                                            | 352           |
| Wisconsin-Wyoming.                                                                                                                                                                                                                                                                                            | 354           |