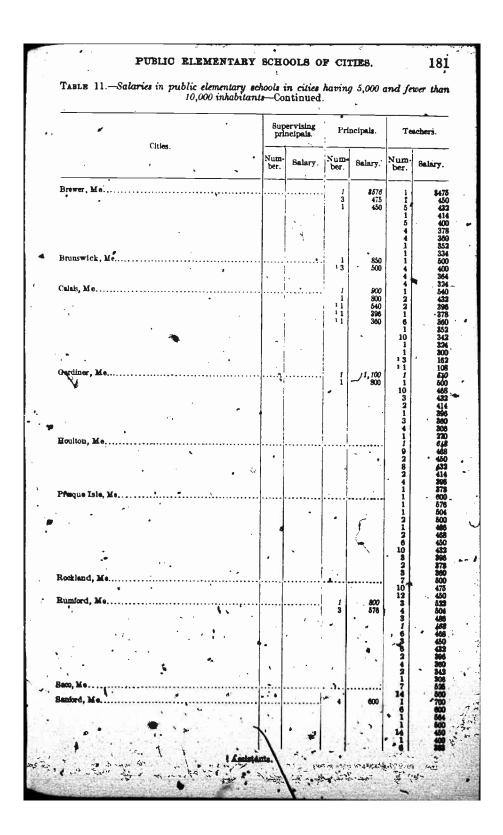

### SALARIES IN CITY SCHOOL SYSTEMS.

It is only in relation to public schools that it is possible to obtain for publication complete data of salaries; and it is the officers and teachers in the public schools who display the most of interest in salary investigations. For these reasons, as well as because of numbers, this chapter dominates all the rest in extent. Every effort was made to secure and present a statement of every salary paid for teaching and for supervision in every city, town, and village in the United States in which more than 5,000 persons reside. Very few are not included.

The data were furnished in each case by the city superintendent or the clerk of the board of education. Practically without exception, all the figures are for the year 1912-13, or for some day within that year which suited the convenience of the reporting officer. For all practical purposes in an investigation of this sort it is immaterial what day was selected, for, the schedule being the same, the differences during the year are negligible under ordinary conditions.

The methods of presentation are self-explanatory. The cities are classified by population in order to facilitate comparison of the salaries in any city with the salaries in other cities in which the conditions are presumably similar. The designations of positions and the titles of officers and teachers were reported to us in terms of local usage. In tabulating the motorial, it was occasionally necessary to make certain modifications of those terms, in order to fit them to the uniform classification. In all such cases the actual duty which appeared to be performed by the person concerned was the factor which determined his or her classification.