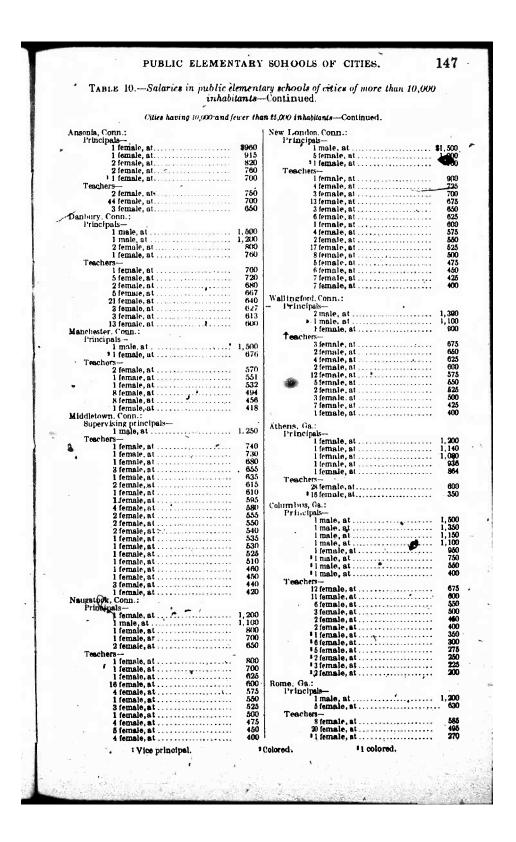

### SALARIES IN CITY SCHOOL SYSTEMS.

It is only in relation to public schools that it is possible to obtain for publication complete data of salaries; and it is the officers and teachers in the public schools who display the most of interest in salary investigations. For these reasons, as well as because of numbers, this chapter dominates all the rest in extent. Every effort was made to secure and present a statement of every salary paid for teaching and for supervision in every city, town, and village in the United States in which more than 5,000 persons reside. Very few are not included.

The data were furnished in each case by the city superintendent or the clerk of the board of education. Practically without exception, all the figures are for the year 1912-13, or for some day within that year which suited the convenience of the reporting officer. For all practical purposes in an investigation of this sort it is immaterial what day was selected, for, the schedule being the same, the differences during the year are negligible under ordinary conditions.

The methods of presentation are self-explanatory. The cities are classified by population in order to facilitate comparison of the salaries in any city with the salaries in other cities in which the conditions are presumably similar. The designations of positions and the titles of officers and teachers were reported to us in terms of local usage. In tabulating the motorial, it was occasionally necessary to make certain modifications of those terms, in order to fit them to the uniform classification. In all such cases the actual duty which appeared to be performed by the person concerned was the factor which determined his or her classification.