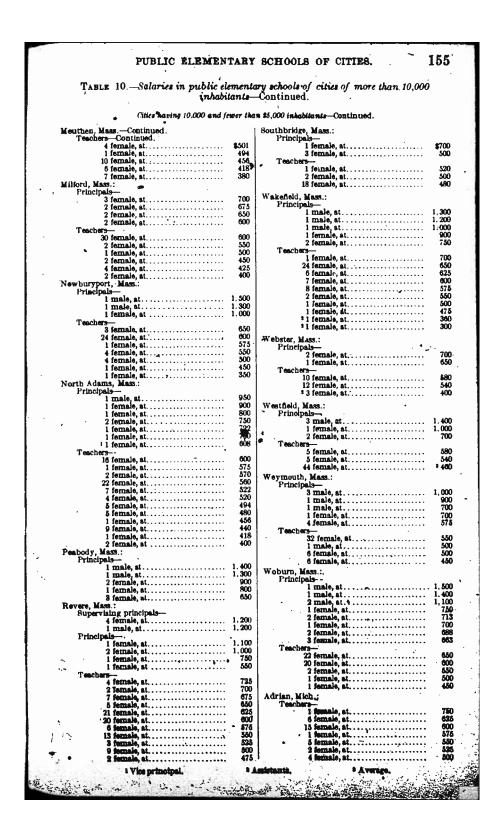

### SALARIES IN CITY SCHOOL SYSTEMS.

It is only in relation to public schools that it is possible to obtain for publication complete data of salaries; and it is the officers and teachers in the public schools who display the most of interest in salary investigations. For these reasons, as well as because of numbers, this chapter dominates all the rest in extent. Every effort was made to secure and present a statement of every salary paid for teaching and for supervision in every city, town, and village in the United States in which more than 5,000 persons reside. Very few are not included.

The data were furnished in each case by the city superintendent or the clerk of the board of education. Practically without exception, all the figures are for the year 1912-13, or for some day within that year which suited the convenience of the reporting officer. For all practical purposes in an investigation of this sort it is immaterial what day was selected, for, the schedule being the same, the differences during the year are negligible under ordinary conditions.

The methods of presentation are self-explanatory. The cities are classified by population in order to facilitate comparison of the salaries in any city with the salaries in other cities in which the conditions are presumably similar. The designations of positions and the titles of officers and teachers were reported to us in terms of local usage. In tabulating the motorial, it was occasionally necessary to make certain modifications of those terms, in order to fit them to the uniform classification. In all such cases the actual duty which appeared to be performed by the person concerned was the factor which determined his or her classification.