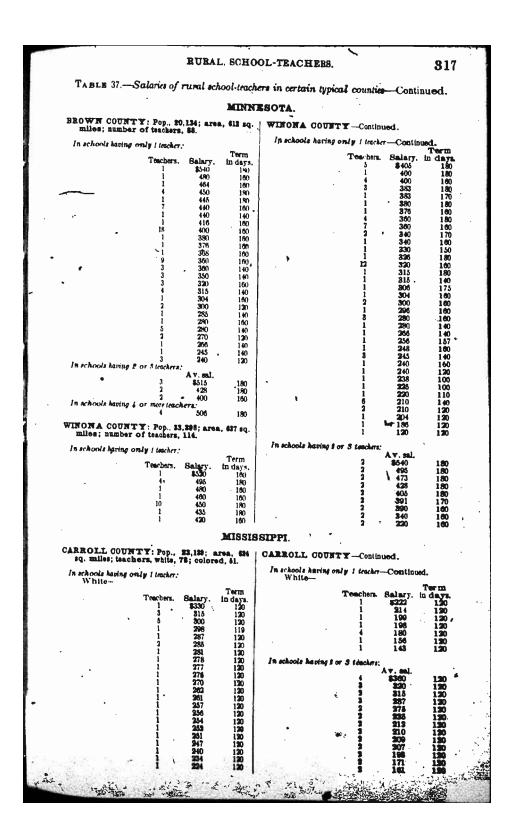

205565 AG AUG 28 1916 9:4 3#83 CONTENTS. Prefatory statement 6 Introduction..... 7 CHAPTER I.-SALARIES IN CITY SCHOOL SYSTEMS. The data furnished..... 9 Table 1.-Summary of salaries of officers and teachers in city public schools.... 10 Table 2 -- Salaries of general supervising officers in public schools of cities of more than 25,000 inhabitants..... 13 Table 3.-Salaries of supervisors of special subjects in public schools of cities ۶ of more than 25,000 inhabitants..... 18 Table 4.--Salaries of special teachers in public schools of cities of more than 25,000 inhabitants..... 23 Table 5.-Salaries of general supervising officers and special teachers in public schools of cities having 10,000 and fewer than 25,000 inhabitants..... 37 Table 6.-Salaries of general supervising officers and special teachers in public schools of cities having 5,000 and fewer than 10,000 inhabitants..... 47 Table 7 .-- Salaries in teacher-training schools of cities of more than 25,000 inhabitants..... 54 Table 8.-Salaries in public high schools of cities of more than 10,000 inhabitants..... 57 + Table 9.-Salaries in public high schools in cities having 5,000 and fewer than 10,000 inhabitants. 98× Table 10 .-- Salaries in public elementary schools of cities of more than 10,000 inhabitants..... 117 Table 11.—Salaries in public elementary schools in cities having 5,000 and fewer than 10,000 inhabitants..... 170 Table 12 .- Salaries in public kindergartens in cities of more than 10,000 inhabitants..... 206 Table 13.-Salary schedules of certain city school systems..... 216 Table 14.-Salaries of public-school officers and teachers in Baltimore, Md., 1829 to 1869, inclusive..... 240 Table 15.-Salaries of public-school officers and teachers in Baltimore, Md., in 1869, 1876, 1880, and 1890.... 246 Table 16 .- Salaries of public-school officers and teachers in Baltimore, Md., in 1895, 1898, 1899, and 1909. 249 Table 17.-Salaries of public-school teachers in Boston, Mass., 1849, 1852, 1855, 251 Table 18.-Salaries of public-school teachers in Boston, Mass., 1860 to 1869, inclusive..... 252 .Table 19.-Salaries of public-school teachers in Boston, Mass., 1873, and 1876 to 1879, inclusive..... 255 Table 20.-Salaries of public-school teachers in Boston, Mass., 1880 to 1892, inclusive..... 258 Table 21.-Salaries of public-school teachers in Boston, Mass., 1893, 1895, 1900, 1905, and 1913. 264 8 CLARK STATE A MALL SH