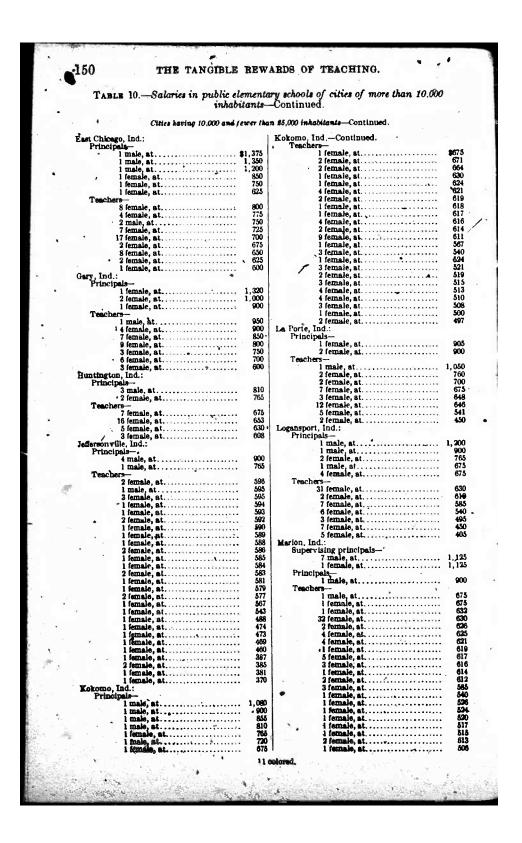

### SALARIES IN CITY SCHOOL SYSTEMS.

It is only in relation to public schools that it is possible to obtain for publication complete data of salaries; and it is the officers and teachers in the public schools who display the most of interest in salary investigations. For these reasons, as well as because of numbers, this chapter dominates all the rest in extent. Every effort was made to secure and present a statement of every salary paid for teaching and for supervision in every city, town, and village in the United States in which more than 5,000 persons reside. Very few are not included.

The data were furnished in each case by the city superintendent or the clerk of the board of education. Practically without exception, all the figures are for the year 1912-13, or for some day within that year which suited the convenience of the reporting officer. For all practical purposes in an investigation of this sort it is immaterial what day was selected, for, the schedule being the same, the differences during the year are negligible under ordinary conditions.

The methods of presentation are self-explanatory. The cities are classified by population in order to facilitate comparison of the salaries in any city with the salaries in other cities in which the conditions are presumably similar. The designations of positions and the titles of officers and teachers were reported to us in terms of local usage. In tabulating the motorial, it was occasionally necessary to make certain modifications of those terms, in order to fit them to the uniform classification. In all such cases the actual duty which appeared to be performed by the person concerned was the factor which determined his or her classification.