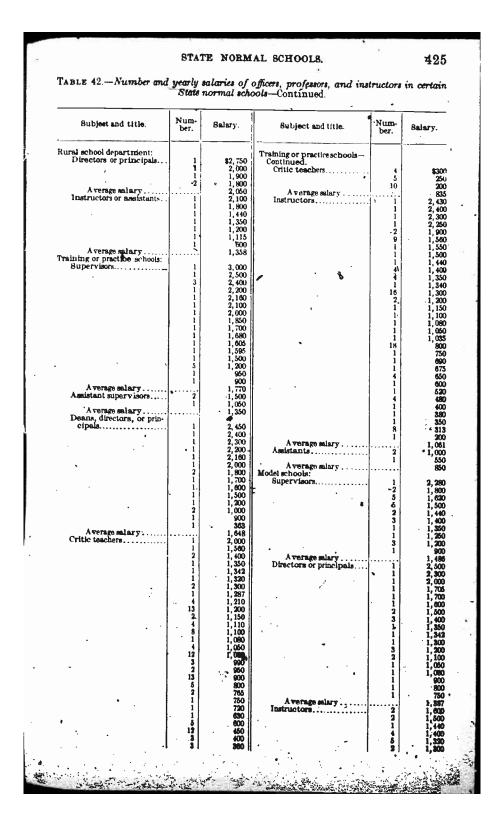

|
| -            |                   | 1 1                                                    |
| professors   | y                 | 1 1                                                    |
| -            | •                 | 1 1,                                                   |
| ige salary   | <b>y</b>          | 1,                                                     |
|              | •                 | 1 2.                                                   |
|              |                   | 1 2                                                    |
|              |                   |                                                        |
| ,            |                   | i · i,                                                 |















#### CHAPTER VII.

#### TRADE, MANUAL TRAINING, AND INDUSTRIAL SCHOOLS.

The 96 schools represented in this chapter are among those listed in the Report of the Commissioner of Education for 1912, Volume II, pages 538-549. The list comprises a variety of institutions, and the only element that is common to all of them is a vocational tendency, more or less pronounced. It includes agricultural schools, southern schools for negro pupils, corporation schools, trade schools, domestic science schools, public manual training schools, vocational schools, and industrial schools of many sorts. In the aggregate they perform an important part of the country's educational work, and no general discussion of salaries would be complete without them. It is unfortunate that a closer classification i