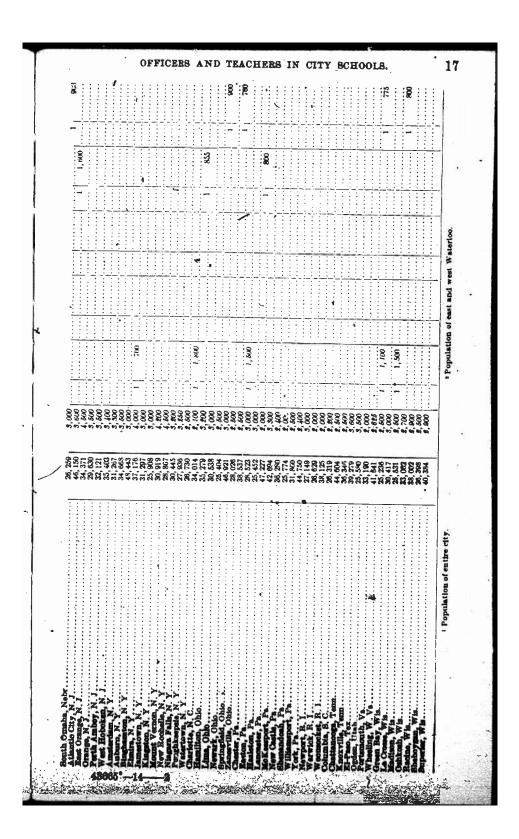

| •<br>Citien.                                                                                                                                                                                                                                                                                                                                                                                                                                                                                                                                                                                                                                                                                        |                           | Population.          | Salary of<br>Superin- |                   | Deputy or<br>associate super-<br>intendents. | Distr        | District super-<br>intendents. | -            | Supervisors of<br>intermediate<br>schools, |              | Bupervisors of<br>primary schools. | Buper<br>Irinder | Supervisors of<br>kindergartens. |
|-----------------------------------------------------------------------------------------------------------------------------------------------------------------------------------------------------------------------------------------------------------------------------------------------------------------------------------------------------------------------------------------------------------------------------------------------------------------------------------------------------------------------------------------------------------------------------------------------------------------------------------------------------------------------------------------------------|---------------------------|----------------------|-----------------------|-------------------|----------------------------------------------|--------------|--------------------------------|--------------|--------------------------------------------|--------------|------------------------------------|------------------|----------------------------------|
| *                                                                                                                                                                                                                                                                                                                                                                                                                                                                                                                                                                                                                                                                                                   |                           |                      | tendent.              | Nun<br>Per<br>Per | Bala <del>ry</del> .                         | Num-<br>ber. | Salary.                        | Num-<br>ber. | Balary.                                    | Aum-<br>ber. | Balary.                            | Num-             | Balary.                          |
| Chies having more than 260,                                                                                                                                                                                                                                                                                                                                                                                                                                                                                                                                                                                                                                                                         | 260,000 inhabitants.      |                      |                       |                   |                                              |              |                                |              |                                            | Ì            |                                    |                  |                                  |
| Sem Prancisco, Cal.<br>Washinston, D. C.                                                                                                                                                                                                                                                                                                                                                                                                                                                                                                                                                                                                                                                            |                           | 416,912              | \$1,000               |                   | \$5,000                                      |              |                                |              |                                            | •            | _                                  |                  |                                  |
|                                                                                                                                                                                                                                                                                                                                                                                                                                                                                                                                                                                                                                                                                                     |                           | 331,069              | 6,000                 | *                 | 3,000                                        |              |                                | -            | 82,700                                     |              | \$2,050                            | 11.              | \$1,750                          |
|                                                                                                                                                                                                                                                                                                                                                                                                                                                                                                                                                                                                                                                                                                     | •                         | 2, 185, 283          | 10,000                | ~                 | 6,000                                        | <b>6</b> •   | 46,000                         |              | •                                          | -            | 1,650                              | F                | 1,55                             |
| New Orleans, La.                                                                                                                                                                                                                                                                                                                                                                                                                                                                                                                                                                                                                                                                                    |                           | 339,075              | 6.000                 |                   |                                              |              | 000                            |              |                                            |              |                                    |                  |                                  |
| Baltimore, Md                                                                                                                                                                                                                                                                                                                                                                                                                                                                                                                                                                                                                                                                                       |                           | 558, 485             | 000.9                 |                   | 001                                          |              | Ň                              |              | •                                          |              |                                    | -                |                                  |
|                                                                                                                                                                                                                                                                                                                                                                                                                                                                                                                                                                                                                                                                                                     |                           | 2                    | 20.1                  |                   | 288                                          |              |                                | :            | :                                          |              |                                    | -                |                                  |
|                                                                                                                                                                                                                                                                                                                                                                                                                                                                                                                                                                                                                                                                                                     |                           | 670, 585             | 10,000                | .0.               | 6.498                                        |              |                                |              |                                            |              |                                    |                  | DPM. 1                           |
| and the second of the second se |                           | 301,408              | 6, 600                |                   | 2.240                                        |              |                                |              | •                                          |              |                                    |                  |                                  |
| gi. Lonis No                                                                                                                                                                                                                                                                                                                                                                                                                                                                                                                                                                                                                                                                                        |                           | 687.029              | 8.000                 |                   | 2,200                                        |              |                                |              |                                            |              |                                    | ——               |                                  |
|                                                                                                                                                                                                                                                                                                                                                                                                                                                                                                                                                                                                                                                                                                     |                           | 347,460              | 0.0.                  | •••               | 4,600                                        |              |                                |              |                                            | ·:-          | 2, 200                             | <b>m</b>         | 1,900                            |
| New York Chy, N. Y.                                                                                                                                                                                                                                                                                                                                                                                                                                                                                                                                                                                                                                                                                 |                           | 4, 766, 883          | 10,000                | 80                | 6,600                                        | 8            | 5. (WH)                        |              |                                            |              |                                    |                  |                                  |
| Cincinnet(, Ohio.<br>Cleveland, Ohio.                                                                                                                                                                                                                                                                                                                                                                                                                                                                                                                                                                                                                                                               |                           | 363, 501             | 10,000                |                   | 3,600                                        | ~            | - 000 '5                       |              | -                                          |              |                                    | - 64 -           | 8                                |
| -                                                                                                                                                                                                                                                                                                                                                                                                                                                                                                                                                                                                                                                                                                   |                           |                      | <b>200</b> °°         | <br>+             | 5,750                                        | -01-         | 2,200                          | -            |                                            | -            |                                    | -                |                                  |
| · · · · · · · · · · · · · · · · · · ·                                                                                                                                                                                                                                                                                                                                                                                                                                                                                                                                                                                                                                                               |                           | 1,549,006            | 9,000                 |                   | 1, 500                                       | -0           | 2, 100                         | •            |                                            | -            | _                                  |                  | 2.500                            |
| ,000 and freed                                                                                                                                                                                                                                                                                                                                                                                                                                                                                                                                                                                                                                                                                      | than 250,000 inhabitants. |                      | 2                     | <br>3             | · c                                          |              |                                | :            |                                            |              | 2,550                              |                  |                                  |
| - Oakland, Cal.<br>20. Denver, Colo.                                                                                                                                                                                                                                                                                                                                                                                                                                                                                                                                                                                                                                                                | •                         | 150, 174             | 1,000                 | ••                | 3,360                                        |              |                                | 2            | 8                                          | —            |                                    |                  |                                  |
|                                                                                                                                                                                                                                                                                                                                                                                                                                                                                                                                                                                                                                                                                                     |                           | 192 '191<br>192 '191 |                       | -                 | 3, 010                                       |              |                                |              |                                            |              |                                    | -                | 1, 600                           |
|                                                                                                                                                                                                                                                                                                                                                                                                                                                                                                                                                                                                                                                                                                     |                           | 000 '757             | 0.600                 | -                 | 2,750                                        |              |                                |              |                                            |              |                                    |                  |                                  |
|                                                                                                                                                                                                                                                                                                                                                                                                                                                                                                                                                                                                                                                                                                     | Une colored.              |                      | <sup>1</sup> Colored. |                   |                                              |              |                                | A AS         | A substant                                 |              | -                                  | -                |                                  |