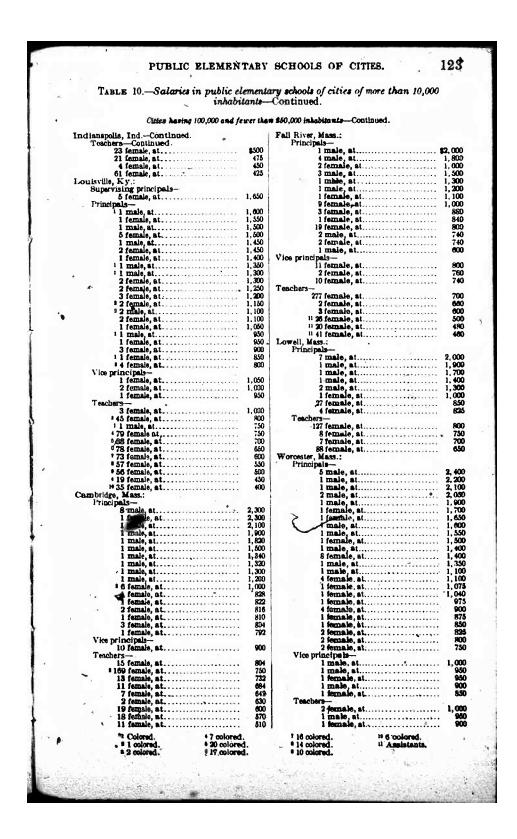

### SALARIES IN CITY SCHOOL SYSTEMS.

It is only in relation to public schools that it is possible to obtain for publication complete data of salaries; and it is the officers and teachers in the public schools who display the most of interest in salary investigations. For these reasons, as well as because of numbers, this chapter dominates all the rest in extent. Every effort was made to secure and present a statement of every salary paid for teaching and for supervision in every city, town, and village in the United States in which more than 5,000 persons reside. Very few are not included.

The data were furnished in each case by the city superintendent or the clerk of the board of education. Practically without exception, all the figures are for the year 1912-13, or for some day within that year which suited the convenience of the reporting officer. For all practical purposes in an investigation of this sort it is immaterial what day was selected, for, the schedule being the same, the differences during the year are negligible under ordinary conditions.

The methods of presentation are self-explanatory. The cities are classified by population in order to facilitate comparison of the salaries in any city with the salaries in other cities in which the conditions are presumably similar. The designations of positions and the titles of officers and teachers were reported to us in terms of local usage. In tabulating the motorial, it was occasionally necessary to make certain modifications of those terms, in order to fit them to the uniform classification. In all such cases the actual duty which appeared to be performed by the person concerned was the factor which determined his or her classification.