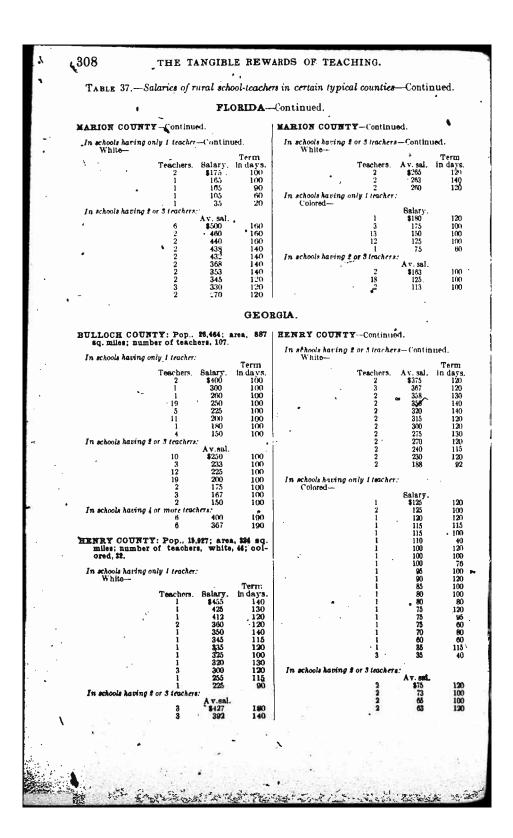

in every case, for without that information a statement of the salary paid would usually mean very little. City teachers as a rule make no effort to earn money during their vacation of eight or ten weeks, but many of the teachers in the country are employed during only half the year or even less. They must, therefore, take "up other employment, for their salaries run only while they teach-The time actually employed must be shown, therefore, in order that the significance of the salary may be understood.

The reports which came to us do not show the compensation of each individual in rural schools with two or more teachers, but only the amount paid to the teachers of each school. Our tables, therefore, show the average salary in those cases.

297





















































































































































#### School laws, 1912.

[P. 27] SEC. 55. Boards of trustees must use the school moneys received during [P. 27] SEC. 55. Boards of trustees must use the school moneys received during the year from the State and county apportionment exclusively for the payment of teachers' and other employees' salaries of the district and contingent expenses for the year. If a balance remain in the school fund of a district after the expenses of main-taining school for a period of eight months during the school year shall have been actually paid, such balance may be used in paying debts of the district incurred dur-ing the previous year for teachers' salaries and contingent expenses. P. 43] SEC. 105. It