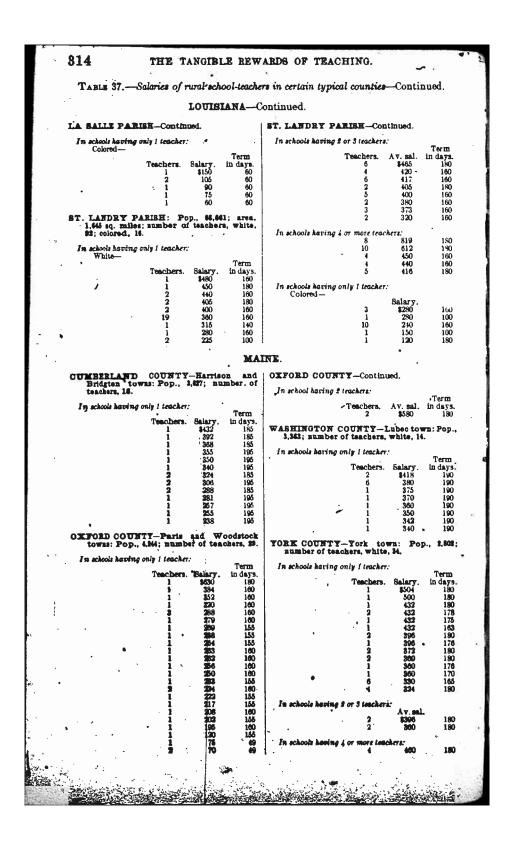

A portion of the historical data relating to Baltimore, Boston, Cincinnati, and St. Louis (Tables 14 to 34) was compiled by the writer about 20 years ago and was printed in the Report of the Commissioner of Education-for 1889-90. Later data have been added to bring the material up to date.