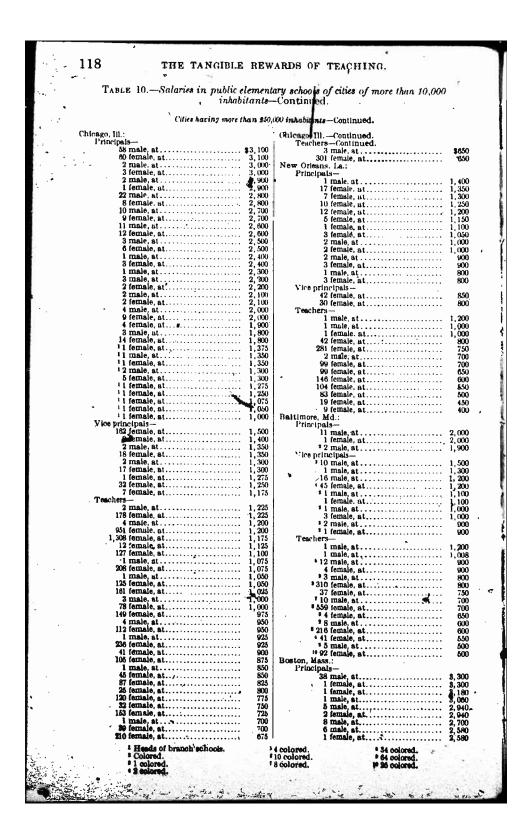

### SALARIES IN CITY SCHOOL SYSTEMS.

It is only in relation to public schools that it is possible to obtain for publication complete data of salaries; and it is the officers and teachers in the public schools who display the most of interest in salary investigations. For these reasons, as well as because of numbers, this chapter dominates all the rest in extent. Every effort was made to secure and present a statement of every salary paid for teaching and for supervision in every city, town, and village in the United States in which more than 5,000 persons reside. Very few are not included.

The data were furnished in each case by the city superintendent or the clerk of the board of education. Practically without exception, all the figures are for the year 1912-13, or for some day within that year which suited the convenience of the reporting officer. For all practical purposes in an investigation of this sort it is immaterial what day was selected, for, the schedule being the same, the differences during the year are negligible under ordinary conditions.

The methods of presentation are self-explanatory. The cities are classified by population in order to facilitate comparison of the salaries in any city with the salaries in other cities in which the conditions are presumably similar. The designations of positions and the titles of officers and teachers were reported to us in terms of local usage. In tabulating the motorial, it was occasionally necessary to make certain modifications of those terms, in order to fit them to the uniform classification. In all such cases the actual duty which appeared to be performed by the person concerned was the factor which determined his or her classification.