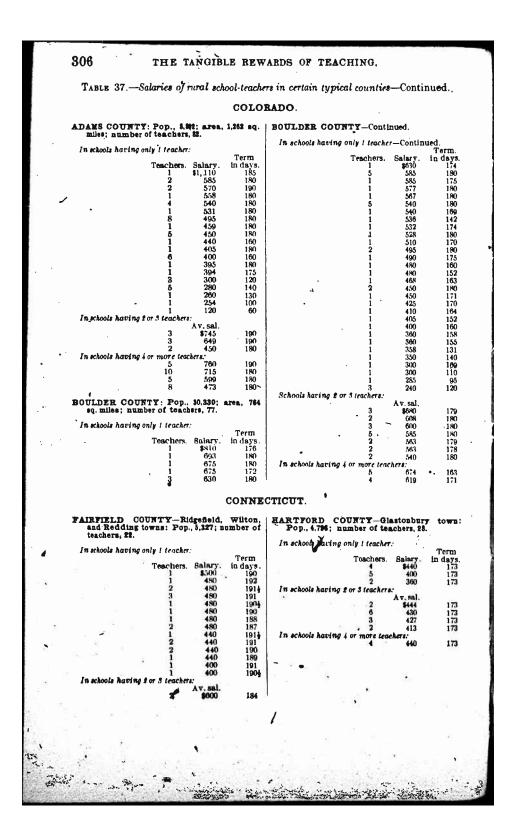

s stated in every case, for without that information a statement of the salary paid would usually mean very little. City teachers as a rule make no effort to earn money during their vacation of eight or ten weeks, but many of the teachers in the country are employed during only half the year or even less. They must, therefore, take "up other employment, for their salaries run only while they teach-The time actually employed must be shown, therefore, in order that the significance of the salary may be understood.

The reports which came to us do not show the compensation of each individual in rural schools with two or more teachers, but only the amount paid to the teachers of each school. Our tables, therefore, show the average salary in those cases.

297





















































































































































#### School laws, 1912.

[P. 27] SEC. 55. Boards of trustees must use the school moneys received during [P. 27] SEC. 55. Boards of trustees must use the school moneys received during the year from the State and county apportionment exclusively for the payment of teachers' and other employees' salaries of the district and contingent expenses for the year. If a balance remain in the school fund of a district after the expenses of main-taining school for a period of eight months during the school year shall have been actually paid, such balance may be used in paying debts of the district incurred dur-ing the previous year for teachers' salaries and contingent expenses. P. 43] SEC.