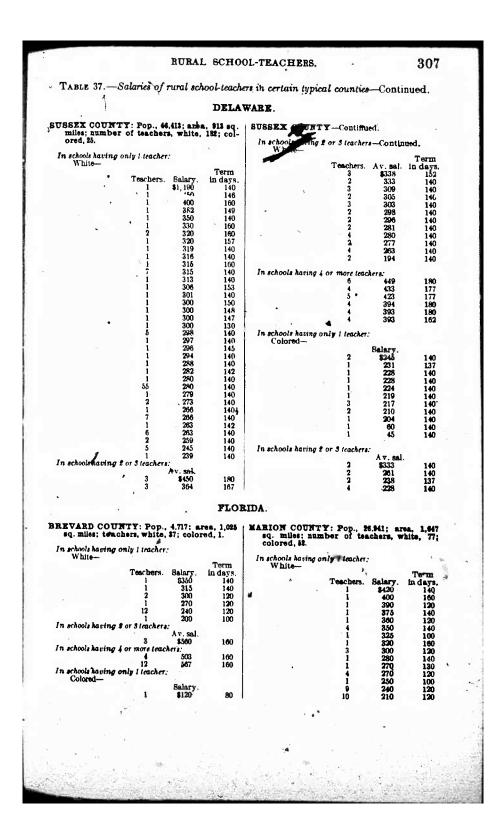

ated in every case, for without that information a statement of the salary paid would usually mean very little. City teachers as a rule make no effort to earn money during their vacation of eight or ten weeks, but many of the teachers in the country are employed during only half the year or even less. They must, therefore, take "up other employment, for their salaries run only while they teach-The time actually employed must be shown, therefore, in order that the significance of the salary may be understood.

The reports which came to us do not show the compensation of each individual in rural schools with two or more teachers, but only the amount paid to the teachers of each school. Our tables, therefore, show the average salary in those cases.

297





















































































































































#### School laws, 1912.

[P. 27] SEC. 55. Boards of trustees must use the school moneys received during [P. 27] SEC. 55. Boards of trustees must use the school moneys received during the year from the State and county apportionment exclusively for the payment of teachers' and other employees' salaries of the district and contingent expenses for the year. If a balance remain in the school fund of a district after the expenses of main-taining school for a period of eight months during the school year shall have been actually paid, such balance may be used in paying debts of the district incurred dur-ing the previous year for teachers' salaries and contingent expenses. P. 43] SEC. 105