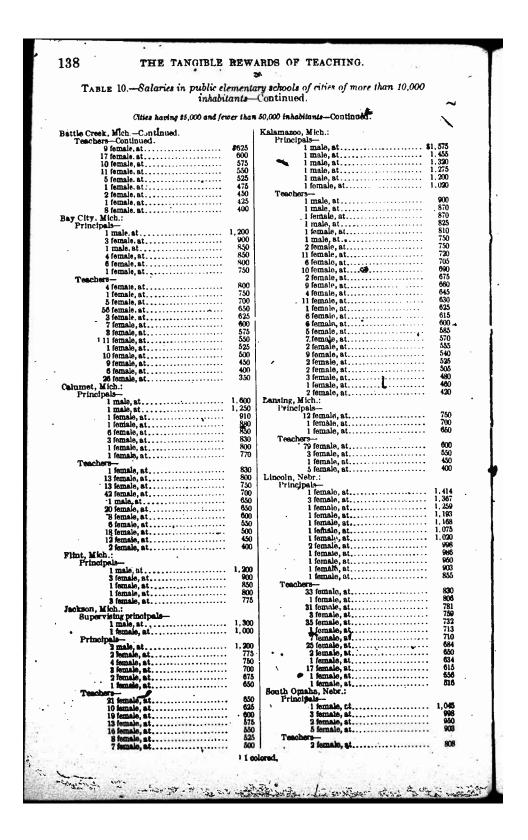

### SALARIES IN CITY SCHOOL SYSTEMS.

It is only in relation to public schools that it is possible to obtain for publication complete data of salaries; and it is the officers and teachers in the public schools who display the most of interest in salary investigations. For these reasons, as well as because of numbers, this chapter dominates all the rest in extent. Every effort was made to secure and present a statement of every salary paid for teaching and for supervision in every city, town, and village in the United States in which more than 5,000 persons reside. Very few are not included.

The data were furnished in each case by the city superintendent or the clerk of the board of education. Practically without exception, all the figures are for the year 1912-13, or for some day within that year which suited the convenience of the reporting officer. For all practical purposes in an investigation of this sort it is immaterial what day was selected, for, the schedule being the same, the differences during the year are negligible under ordinary conditions.

The methods of presentation are self-explanatory. The cities are classified by population in order to facilitate comparison of the salaries in any city with the salaries in other cities in which the conditions are presumably similar. The designations of positions and the titles of officers and teachers were reported to us in terms of local usage. In tabulating the motorial, it was occasionally necessary to make certain modifications of those terms, in order to fit them to the uniform classification. In all such cases the actual duty which appeared to be performed by the person concerned was the factor which determined his or her classification.