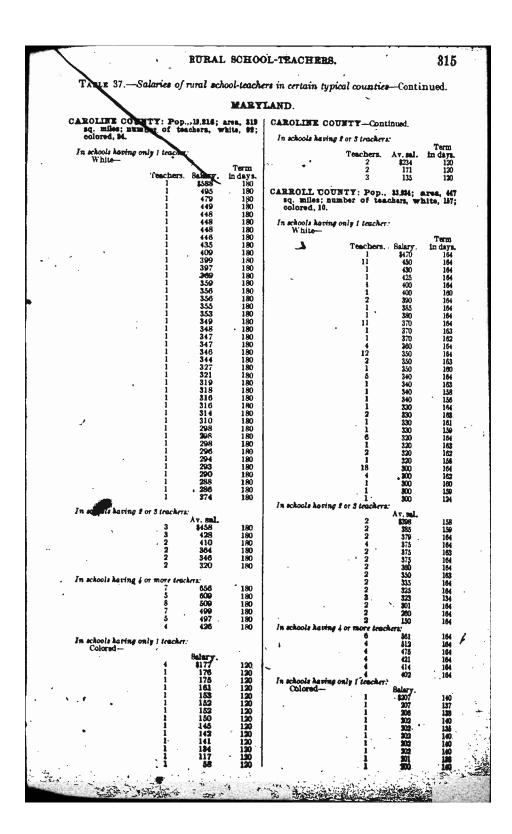

A portion of the historical data relating to Baltimore, Boston, Cincinnati, and St. Louis (Tables 14 to 34) was compiled by the writer about 20 years ago and was printed in the Report of the Commissioner of Education-for 1889-90. Later data have been added to bring the material up to date.