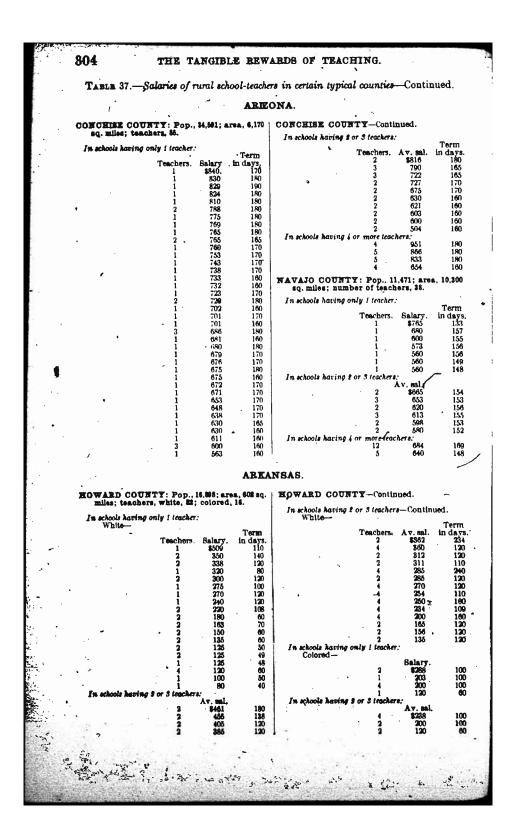

l term is stated in every case, for without that information a statement of the salary paid would usually mean very little. City teachers as a rule make no effort to earn money during their vacation of eight or ten weeks, but many of the teachers in the country are employed during only half the year or even less. They must, therefore, take "up other employment, for their salaries run only while they teach-The time actually employed must be shown, therefore, in order that the significance of the salary may be understood.

The reports which came to us do not show the compensation of each individual in rural schools with two or more teachers, but only the amount paid to the teachers of each school. Our tables, therefore, show the average salary in those cases.

297





















































































































































#### School laws, 1912.

[P. 27] SEC. 55. Boards of trustees must use the school moneys received during [P. 27] SEC. 55. Boards of trustees must use the school moneys received during the year from the State and county apportionment exclusively for the payment of teachers' and other employees' salaries of the district and contingent expenses for the year. If a balance remain in the school fund of a district after the expenses of main-taining school for a period of eight months during the school year shall have been actually paid, such balance may be used in paying debts of the district incurred dur-ing the previous year for teachers' salaries and contingent expenses. P.