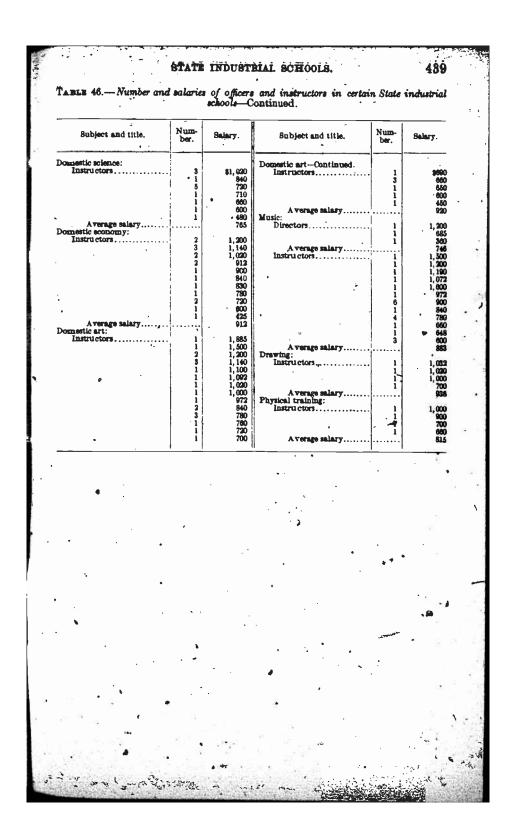

| 1, 1<br>1, 1<br>1, 2<br>1, 3             |
| riculture:<br>Instructors                        | 1                                       | 1,580<br>1,500<br>1,092                       | ,                                                           | · 2<br>8<br>8                                                                                | 1,<br>1,<br>1,                           |
| Average salary                                   | 2.<br>1<br>1                            | 1,030<br>900<br>780<br>780<br>1,074           | Average salary                                              | · 6<br>3<br>2<br>1                                                                           | 1,<br>1,<br>1,                           |







## **BIBLIOGRAPHY OF TEACHERS' SALARIES.**

By Bird T. Baldwin and Walter H. Mohr.

Arnold, W.'H. The teachers' salary. In Arkansas teachers' association. Proceedings, 1903. Little Rock, Central printing company, 1904. p. 66-70.

Association of collegiate alumnae. Committee, Economic efficiency of college women. In its Publications. Series III, February 1910. p. 1-20.

Statistical. Treats of living expenses and incomes.

Association of men teachers and principals for the city of New York. The gounds of opposition to the White bill. 48 p.

Senate bill 1218, 1907. Vetoed by Governor Hughes. See Educational review, September 1907, p. 211-13. Bill for salary increase for women-teachers, reintroduced, 1908, again tails of passage.

Atkinson, J. G. Salaries for teachers. School journal, 68: