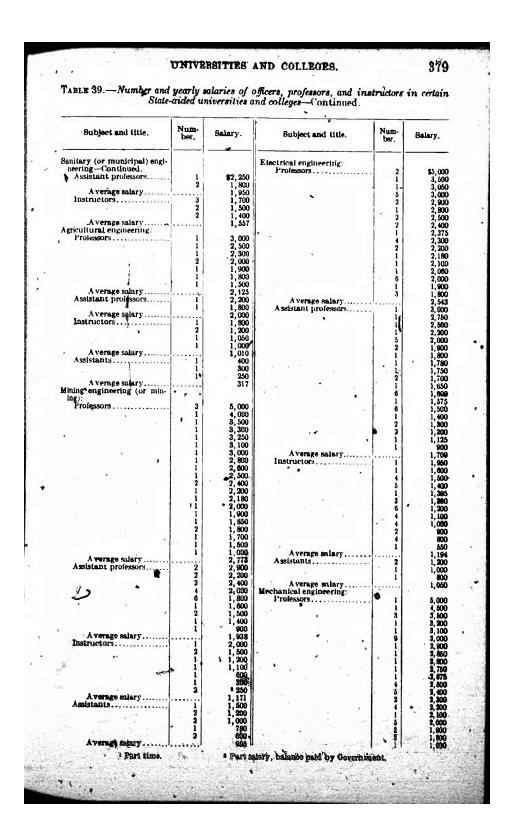

1       1         2,667       1       1         2,667       1       1         2,500       2       2         2,000       1       1         2,500       2       2         2,100       2       3         2,200       Psychology of       1         2,000       1       1         2,000       1       1         2,000       2       1         2,000       2       1         2,000       1       1         2,000       1       1         2,000       Average salary       1         2,000       1       1         2,000       1       1         2,000       1       1         2,000       1       1         2,000       1       1         2,800       1       1         2,800       1       1         2,800       1       1         2,600       1       1         2,600       1       1         2,600       1       1 |













# ERIC A-JITESAL PROVIDED BY ERIC

























| Subject and title. Number.            | Solary.            | Subject and title.                                    | Num-<br>ber, Salary,                                 |
|---------------------------------------|--------------------|-------------------------------------------------------|------------------------------------------------------|
| Agronomy:                             |                    | Manual training-Continued.                            |                                                      |
| Professors                            | 3,700              | Instructors                                           |                                                      |
| 1                                     | 3