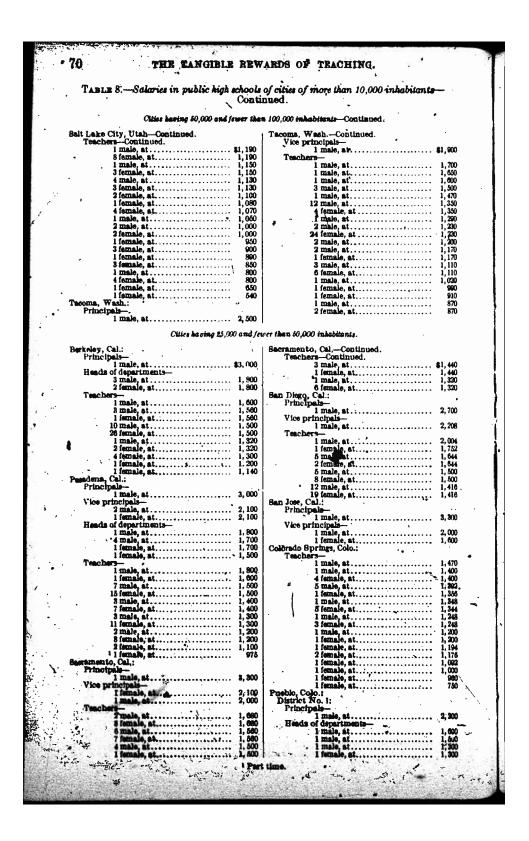

### SALARIES IN CITY SCHOOL SYSTEMS.

It is only in relation to public schools that it is possible to obtain for publication complete data of salaries; and it is the officers and teachers in the public schools who display the most of interest in salary investigations. For these reasons, as well as because of numbers, this chapter dominates all the rest in extent. Every effort was made to secure and present a statement of every salary paid for teaching and for supervision in every city, town, and village in the United States in which more than 5,000 persons reside. Very few are not included.

The data were furnished in each case by the city superintendent or the clerk of the board of education. Practically without exception, all the figures are for the year 1912-13, or for some day within that year which suited the convenience of the reporting officer. For all practical purposes in an investigation of this sort it is immaterial what day was selected, for, the schedule being the same, the differences during the year are negligible under ordinary conditions.

The methods of presentation are self-explanatory. The cities are classified by population in order to facilitate comparison of the salaries in any city with the salaries in other cities in which the conditions are presumably similar. The designations of positions and the titles of officers and teachers were reported to us in terms of local usage. In tabulating the motorial, it was occasionally necessary to make certain modifications of those terms, in order to fit them to the uniform classification. In all such cases the actual duty which appeared to be performed by the person concerned was the factor which determined his or her classification.