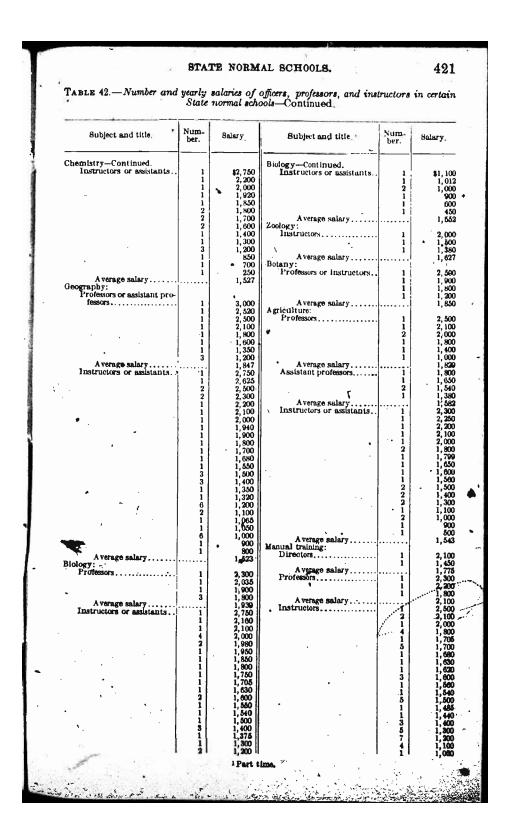

| 3            | 1,00                    |
| Average salary                                |              | 1,390<br>1,853            |                                         | 1            | 71<br>71<br>61          |
| TORTU GLOFS                                   | . 1<br>-     | 2,000<br>1,850<br>1,800   | ` .                                     | 1            |                         |
| е е с II - з                                  | 3            | 1,800<br>1,650            | Average salary                          | 1            | 44<br>1,12              |
| 48665°-142                                    | 7            |                           |                                         |              |                         |























| and title.   |                   | um-<br>er. Salary                                      |
|--------------|-------------------|--------------------------------------------------------|
| nued.<br>s   |                   | 1 \$1.                                                 |
| 0            |                   | $ \begin{array}{c ccccccccccccccccccccccccccccccccccc$ |
|              |                   | 1 1,<br>3                                              |
|              |                   | 3                                                      |
|              |                   | 3                                                      |
| age salary   | y                 | i                                                      |
| or profess   |                   | 1 2