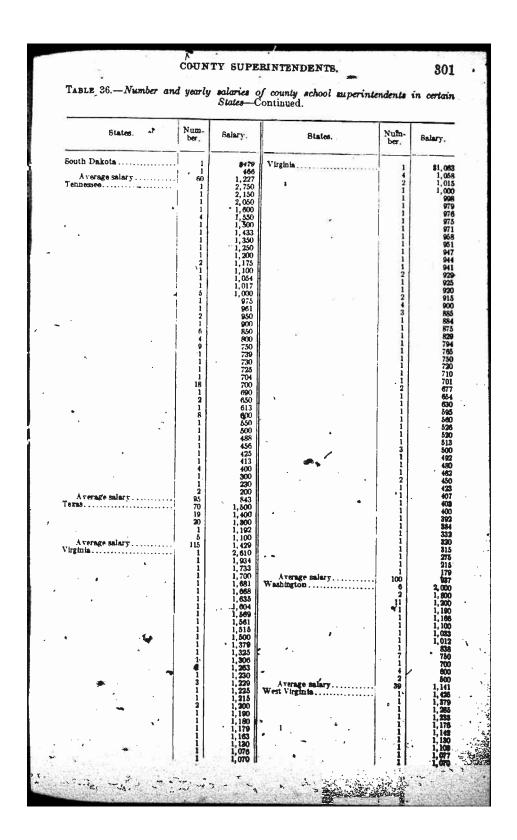

of the school term is stated in every case, for without that information a statement of the salary paid would usually mean very little. City teachers as a rule make no effort to earn money during their vacation of eight or ten weeks, but many of the teachers in the country are employed during only half the year or even less. They must, therefore, take "up other employment, for their salaries run only while they teach-The time actually employed must be shown, therefore, in order that the significance of the salary may be understood.

The reports which came to us do not show the compensation of each individual in rural schools with two or more teachers, but only the amount paid to the teachers of each school. Our tables, therefore, show the average salary in those cases.

297





















































































































































#### School laws, 1912.

[P. 27] SEC. 55. Boards of trustees must use the school moneys received during [P. 27] SEC. 55. Boards of trustees must use the school moneys received during the year from the State and county apportionment exclusively for the payment of teachers' and other employees' salaries of the district and contingent expenses for the year. If a balance remain in the school fund of a district after the expenses of main-taining school for a period of eight months during the school year shall have been actually paid, such balance may be used in paying debts of the district incurred dur-ing the previous year for teachers' salaries and contingent e