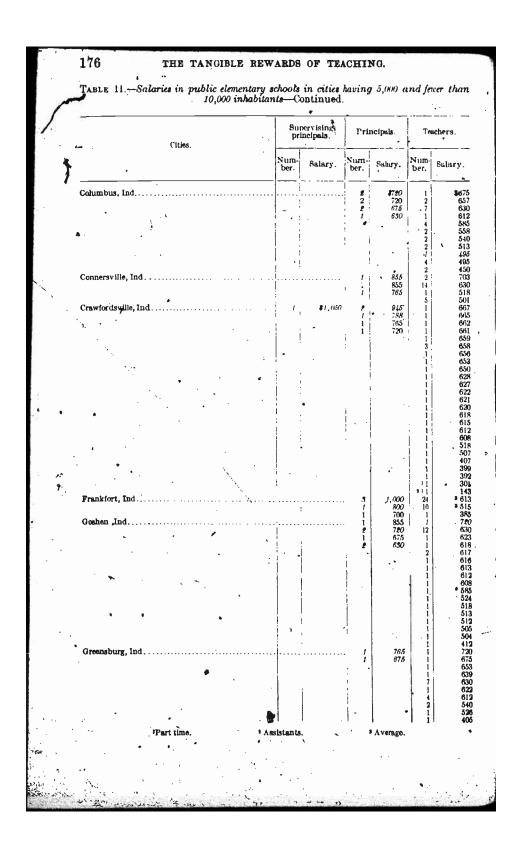

### SALARIES IN CITY SCHOOL SYSTEMS.

It is only in relation to public schools that it is possible to obtain for publication complete data of salaries; and it is the officers and teachers in the public schools who display the most of interest in salary investigations. For these reasons, as well as because of numbers, this chapter dominates all the rest in extent. Every effort was made to secure and present a statement of every salary paid for teaching and for supervision in every city, town, and village in the United States in which more than 5,000 persons reside. Very few are not included.

The data were furnished in each case by the city superintendent or the clerk of the board of education. Practically without exception, all the figures are for the year 1912-13, or for some day within that year which suited the convenience of the reporting officer. For all practical purposes in an investigation of this sort it is immaterial what day was selected, for, the schedule being the same, the differences during the year are negligible under ordinary conditions.

The methods of presentation are self-explanatory. The cities are classified by population in order to facilitate comparison of the salaries in any city with the salaries in other cities in which the conditions are presumably similar. The designations of positions and the titles of officers and teachers were reported to us in terms of local usage. In tabulating the motorial, it was occasionally necessary to make certain modifications of those terms, in order to fit them to the uniform classification. In all such cases the actual duty which appeared to be performed by the person concerned was the factor which determined his or her classification.