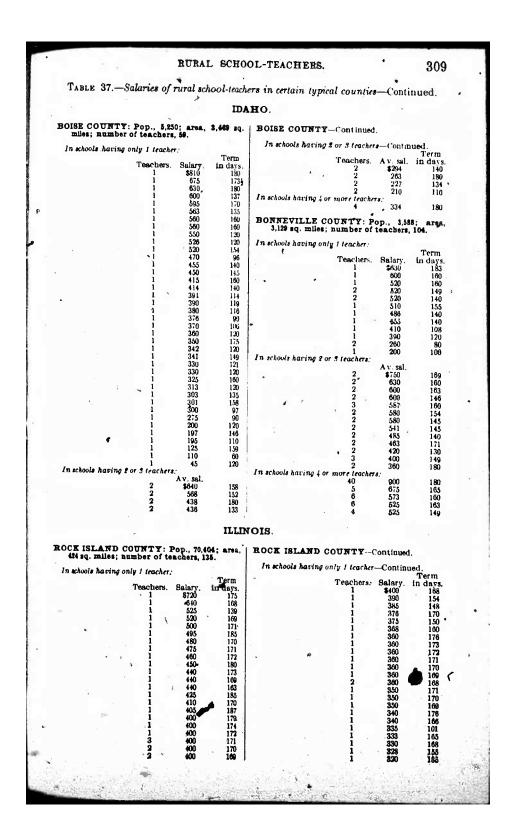

every case, for without that information a statement of the salary paid would usually mean very little. City teachers as a rule make no effort to earn money during their vacation of eight or ten weeks, but many of the teachers in the country are employed during only half the year or even less. They must, therefore, take "up other employment, for their salaries run only while they teach-The time actually employed must be shown, therefore, in order that the significance of the salary may be understood.

The reports which came to us do not show the compensation of each individual in rural schools with two or more teachers, but only the amount paid to the teachers of each school. Our tables, therefore, show the average salary in those cases.

297





















































































































































#### School laws, 1912.

[P. 27] SEC. 55. Boards of trustees must use the school moneys received during [P. 27] SEC. 55. Boards of trustees must use the school moneys received during the year from the State and county apportionment exclusively for the payment of teachers' and other employees' salaries of the district and contingent expenses for the year. If a balance remain in the school fund of a district after the expenses of main-taining school for a period of eight months during the school year shall have been actually paid, such balance may be used in paying debts of the district incurred dur-ing the previous year for teachers' salaries and contingent expenses. P. 43] SEC. 105. It is