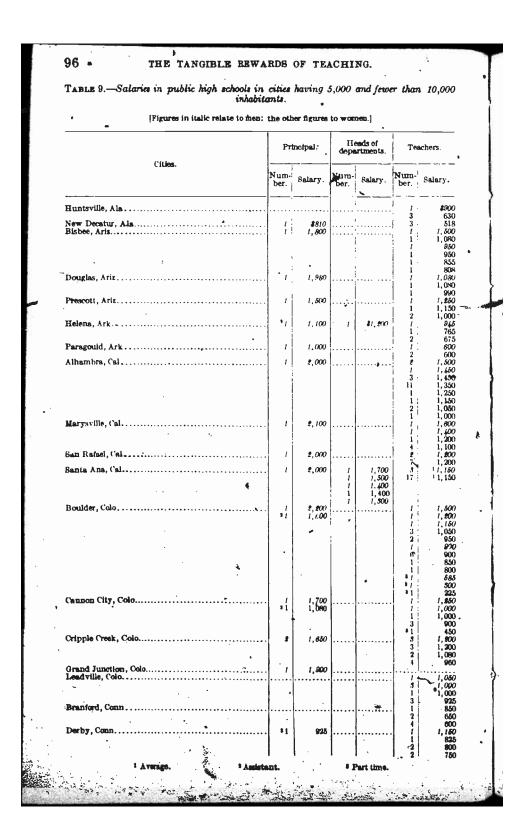

### SALARIES IN CITY SCHOOL SYSTEMS.

It is only in relation to public schools that it is possible to obtain for publication complete data of salaries; and it is the officers and teachers in the public schools who display the most of interest in salary investigations. For these reasons, as well as because of numbers, this chapter dominates all the rest in extent. Every effort was made to secure and present a statement of every salary paid for teaching and for supervision in every city, town, and village in the United States in which more than 5,000 persons reside. Very few are not included.

The data were furnished in each case by the city superintendent or the clerk of the board of education. Practically without exception, all the figures are for the year 1912-13, or for some day within that year which suited the convenience of the reporting officer. For all practical purposes in an investigation of this sort it is immaterial what day was selected, for, the schedule being the same, the differences during the year are negligible under ordinary conditions.

The methods of presentation are self-explanatory. The cities are classified by population in order to facilitate comparison of the salaries in any city with the salaries in other cities in which the conditions are presumably similar. The designations of positions and the titles of officers and teachers were reported to us in terms of local usage. In tabulating the motorial, it was occasionally necessary to make certain modifications of those terms, in order to fit them to the uniform classification. In all such cases the actual duty which appeared to be performed by the person concerned was the factor which determined his or her classification.