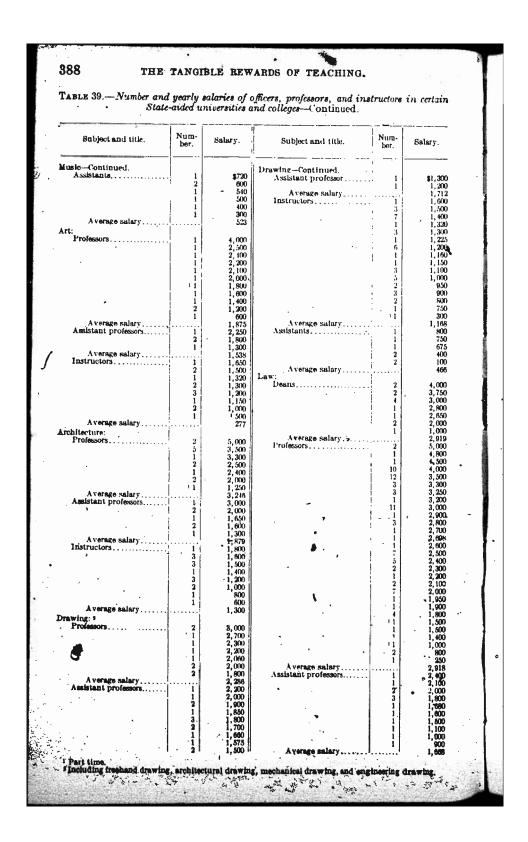

| 1 1,700<br>3 1,600                                   |
| 1                                     | 2,100              | •                                                     | 1 1,500<br>1 1,400                                   |
| 2                                     | 1,600              |                                                       | 1 1,200<br>1 1,100                                   |
| Average salary 3                      | 1,500<br>1,644     | Average salary                                        | 1 1,000                                              |
| Including domestic science, househol  | id science, don    | nestic art, home construction. a                      | I, 580                                               |







































|                                                                                                                 | Num-<br>ber, | Salary.                                 | Bubject and title.                          | Num-<br>ber,      | Selary.              |
|-----------------------------------------------------------------------------------------------------------------|--------------|-----------------------------------------|---------------------------------------------|-------------------|----------------------|
| Political economy:<br>Professors.                                                                               | 1            | \$7,000                                 | Philosophy (or ethics)—Con.<br>Professors   |                   |