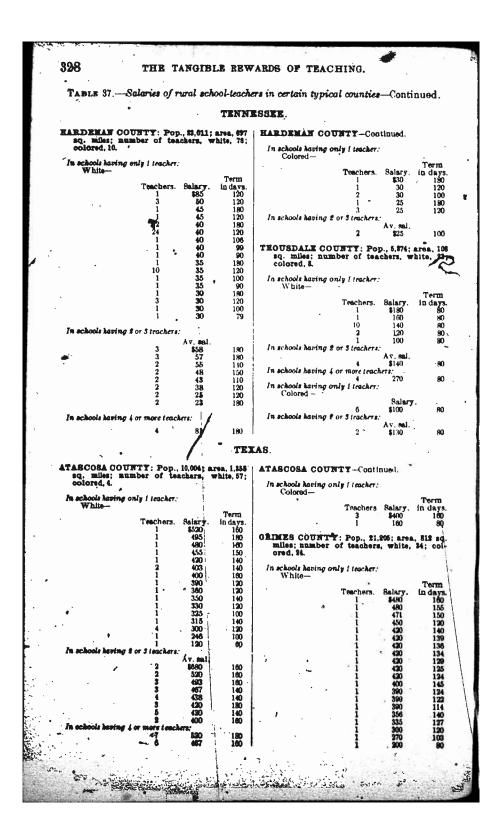

| Table 22.—Salaries of public-school teachers in Cincinnati, Ohio, 1834, 1836, 1839.         Table 23.—Salaries of public-school teachers in Cincinnati, Ohio, 1840 to 1879, inclusive.         Table 24.—Schedule of salaries of teachers in elementary schools in Cincinnati, Ohio, 1870 to 1879, inclusive. | <b>Page.</b>  |
|---------------------------------------------------------------------------------------------------------------------------------------------------------------------------------------------------------------------------------------------------------------------------------------------------------------|---------------|
| 1839.<br>Table 23.—Salaries of public-school teachers in Cincinnati, Ohio, 1840 to 1879,<br>inclusive.<br>Table 24.—Schedule of salaries of teachers in elementary schools in Cincinnati,                                                                                                                     | 1 988         |
| Table 23.—Salaries of public-school teachers in Cincinnati, Ohio, 1840 to 1879, inclusive.         Table 24.—Schedule of salaries of teachers in elementary schools in Cincinnati,                                                                                                                            | ` 98 <u>8</u> |
| inclusive                                                                                                                                                                                                                                                                                                     | 200.          |
| Table 24.—Schedule of salaries of teachers in elementary schools in Cincinnati,                                                                                                                                                                                                                               | 0.00          |
| Ohio, 1870 to 1879, inclusive                                                                                                                                                                                                                                                                                 | 26 <b>9</b>   |
|                                                                                                                                                                                                                                                                                                               | 275           |
| Table 25.—Salaries of public-school teachers in Cincinnati, Ohio, 1880 to 1891,                                                                                                                                                                                                                               | 210           |
| inclusive                                                                                                                                                                                                                                                                                                     | 276           |
| Table 26 -Schedule of salaries of teachers in elementary schools in Cincinnati,                                                                                                                                                                                                                               |               |
| Ohio, 1880 to 1891, inclusive                                                                                                                                                                                                                                                                                 | 277           |
| Table 27Salaries of public-school teachers in Cincinnati, Ohio, 1896, 1907,                                                                                                                                                                                                                                   | ,             |
| and 1913                                                                                                                                                                                                                                                                                                      | 278           |
| Table 28Salaries of public-school teachers in St. Louis, Mo., for certain years                                                                                                                                                                                                                               |               |
| from 1837 to 1848                                                                                                                                                                                                                                                                                             | 279           |
| Table 29.—Salaries of public-school teachers in St. Louis, Mo., for certain years                                                                                                                                                                                                                             |               |
| from 1854 to 1879                                                                                                                                                                                                                                                                                             | 279           |
| inclusive                                                                                                                                                                                                                                                                                                     | 285           |
| Table 31.—Salaries of public-school teachers in St. Louis, Mo., 1883 to 1884,                                                                                                                                                                                                                                 | 200           |
| 1886 to 1887                                                                                                                                                                                                                                                                                                  | 286           |
| Table 32 Salaries of public-school teachers in St. Louis, Mo., 1888 and 1889                                                                                                                                                                                                                                  | 288           |
| Table 33 Salaries of public-school teachers in St. Louis, Mo., in 1890, 1895,                                                                                                                                                                                                                                 | -             |
| and 1900                                                                                                                                                                                                                                                                                                      | · 289         |
| Table 34.—Salaries of public-school teachers in St. Louis, Mo., 1905, 1910, and                                                                                                                                                                                                                               |               |
| 1913                                                                                                                                                                                                                                                                                                          | <b>29</b> 2   |
| CHAPTER II                                                                                                                                                                                                                                                                                                    | HERO          |
| ,                                                                                                                                                                                                                                                                                                             |               |
| Conditions affecting compensation<br>Fable 35.—Yearly salaries of State superintendents of public instruction                                                                                                                                                                                                 | 297<br>298    |
| Table 36.—Number and yearly salaries of county school superintendents in cer-                                                                                                                                                                                                                                 | 230           |
| tain States                                                                                                                                                                                                                                                                                                   | 298           |
| Table 37.—Salaries of rural-school teachers in certain typical counties                                                                                                                                                                                                                                       | 303           |
| CHAPTER IIILAWS RELATING TO TEACHERS' SALARIES.                                                                                                                                                                                                                                                               |               |
|                                                                                                                                                                                                                                                                                                               | •             |
| Alabama-Arizona-Arkansas-California                                                                                                                                                                                                                                                                           | 334           |
| Colorado.                                                                                                                                                                                                                                                                                                     | 335           |
| Connecticut—Delaware—Florida—Idaho—Illinois<br>Indiana—Iowa                                                                                                                                                                                                                                                   | 336           |
| Kanse-Kentucky                                                                                                                                                                                                                                                                                                | 337<br>22-2   |
| Louisiana—Maine—Maryland                                                                                                                                                                                                                                                                                      | 338<br>339    |
| Massachusette-Michigan-Minnesota-Mississippi                                                                                                                                                                                                                                                                  | 340           |
| Missouri-Montana-Nebraska                                                                                                                                                                                                                                                                                     | 340 341       |
| Nevada—New Jersey                                                                                                                                                                                                                                                                                             | 342           |
| New Mexico                                                                                                                                                                                                                                                                                                    | 344           |
| New You                                                                                                                                                                                                                                                                                                       | 345           |
| North Carolina                                                                                                                                                                                                                                                                                                | 846           |
| North Dakota-Ohio                                                                                                                                                                                                                                                                                             | 347           |
| Oklahoma-Oregon                                                                                                                                                                                                                                                                                               |               |
| Pennsylvania-Rhode Island                                                                                                                                                                                                                                                                                     | 349 .         |
| South Carolina-South Dakota-Tennessee-Texas.                                                                                                                                                                                                                                                                  | 350           |
| Utah-Vermont.                                                                                                                                                                                                                                                                                                 | 351           |
| Virginia-Washington-West Virginia.                                                                                                                                                                                                                                                                            | 352           |
| Wisconsin-Wyoming.                                                                                                                                                                                                                                                                                            | 354           |