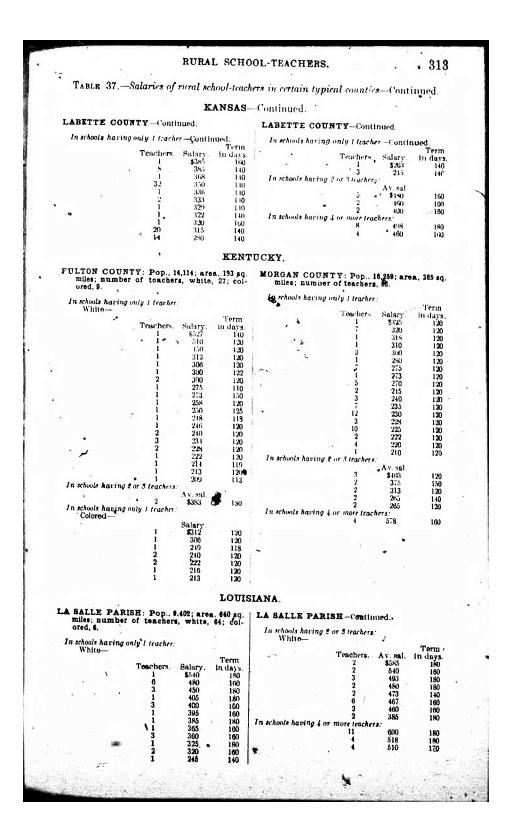

A portion of the historical data relating to Baltimore, Boston, Cincinnati, and St. Louis (Tables 14 to 34) was compiled by the writer about 20 years ago and was printed in the Report of the Commissioner of Education-for 1889-90. Later data have been added to bring the material up to date.