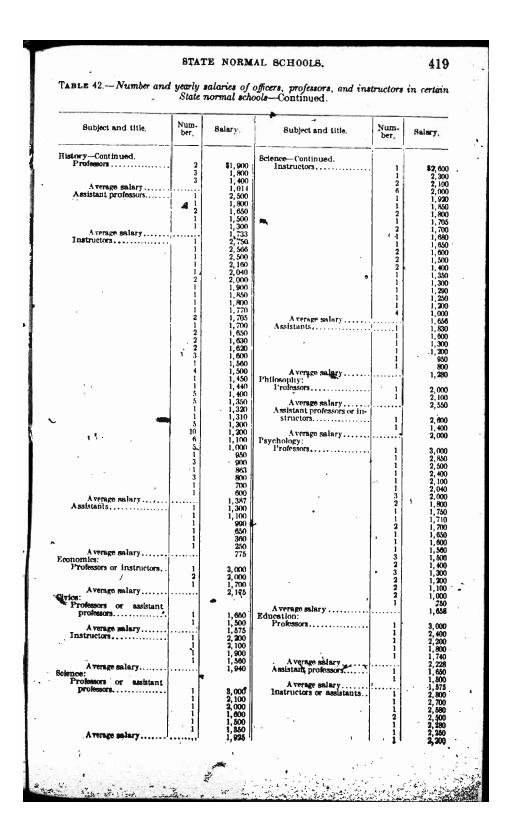

|                                         | 3            | 1,00                    |
| Average salary                                |              | 1,390<br>1,853            |                                         | 1            | 71<br>71<br>61          |
| TORTU GLOFS                                   | . 1<br>-     | 2,000<br>1,850<br>1,800   | ` .                                     | 1            |                         |
| е е с II - з                                  | 3            | 1,800<br>1,650            | Average salary                          | 1            | 44<br>1,12              |
| 48665°-142                                    | 7            |                           |                                         |              |                         |























| and title.   |                   | um-<br>er. Salary                                      |
|--------------|-------------------|--------------------------------------------------------|
| nued.<br>s   |                   | 1 \$1.                                                 |
| 0            |                   | $ \begin{array}{c ccccccccccccccccccccccccccccccccccc$ |
|              |                   | 1 1,<br>3                                              |
|              |                   | 3                                                      |
|              |                   | 3                                                      |
| age salary   | y                 | i                                                      |
| or profess   |