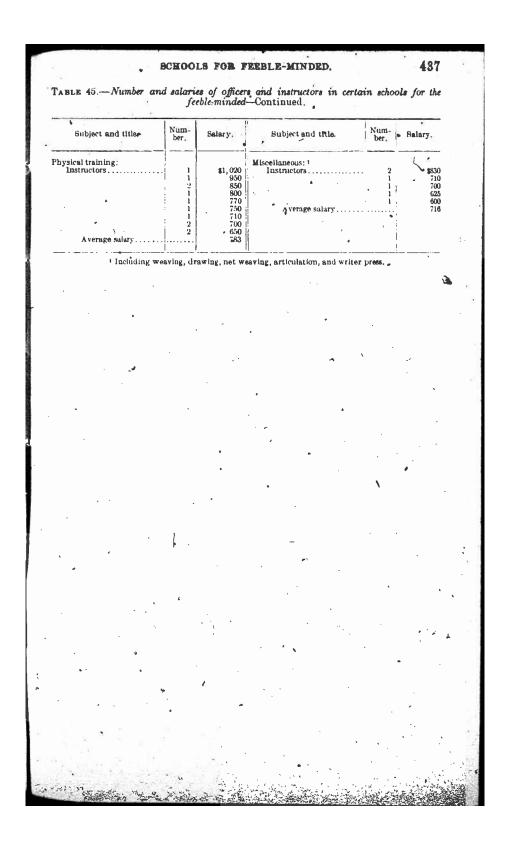

1,000         1         700           1         1,000         1         700           2         1,000         1         540           1         1,000         1         540                                                                                                                                                                                                                                                                                                                                                                |                    | 1<br>5<br>3<br>1<br>7                | 3,300<br>2,800<br>2,700<br>2,500<br>2,240<br>2,240<br>2,200<br>2,200<br>2,200 | A verage salary                  | 1<br>1<br>2<br>2<br>2<br>2<br>2<br>1 | 1,000<br>960<br>900 |











































| Subject and title.                               | Num-<br>ber,                            | Salary.                                       | Subject and title.                                          | Num-<br>ber.                                                                                 | Salary                                   |
|--------------------------------------------------|-----------------------------------------|-----------------------------------------------|-------------------------------------------------------------|----------------------------------------------------------------------------------------------|------------------------------------------|
| incipals                                         | 1                                       | \$2,730<br>2,10