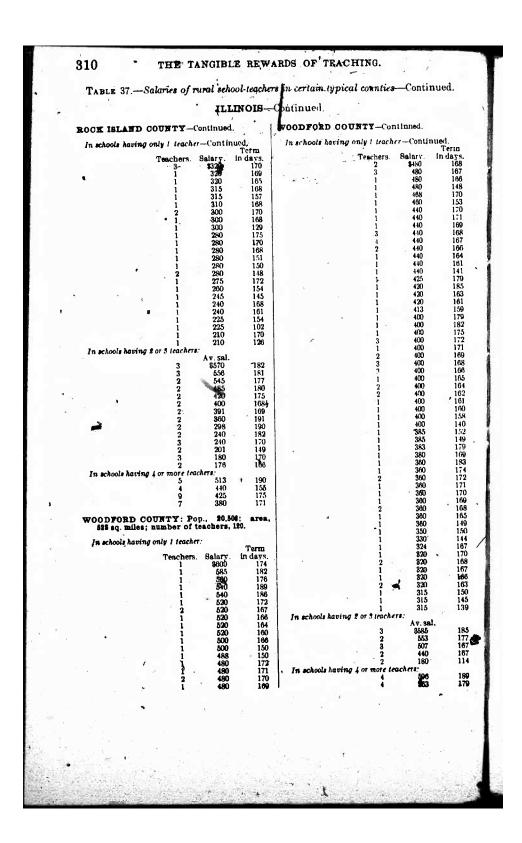

y case, for without that information a statement of the salary paid would usually mean very little. City teachers as a rule make no effort to earn money during their vacation of eight or ten weeks, but many of the teachers in the country are employed during only half the year or even less. They must, therefore, take "up other employment, for their salaries run only while they teach-The time actually employed must be shown, therefore, in order that the significance of the salary may be understood.

The reports which came to us do not show the compensation of each individual in rural schools with two or more teachers, but only the amount paid to the teachers of each school. Our tables, therefore, show the average salary in those cases.

297





















































































































































#### School laws, 1912.

[P. 27] SEC. 55. Boards of trustees must use the school moneys received during [P. 27] SEC. 55. Boards of trustees must use the school moneys received during the year from the State and county apportionment exclusively for the payment of teachers' and other employees' salaries of the district and contingent expenses for the year. If a balance remain in the school fund of a district after the expenses of main-taining school for a period of eight months during the school year shall have been actually paid, such balance may be used in paying debts of the district incurred dur-ing the previous year for teachers' salaries and contingent expenses. P. 43] SEC. 105. It is expr