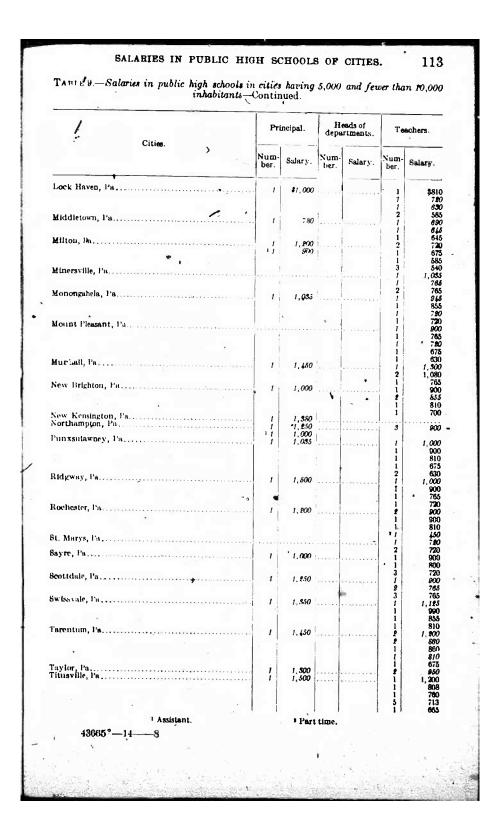

### SALARIES IN CITY SCHOOL SYSTEMS.

It is only in relation to public schools that it is possible to obtain for publication complete data of salaries; and it is the officers and teachers in the public schools who display the most of interest in salary investigations. For these reasons, as well as because of numbers, this chapter dominates all the rest in extent. Every effort was made to secure and present a statement of every salary paid for teaching and for supervision in every city, town, and village in the United States in which more than 5,000 persons reside. Very few are not included.

The data were furnished in each case by the city superintendent or the clerk of the board of education. Practically without exception, all the figures are for the year 1912-13, or for some day within that year which suited the convenience of the reporting officer. For all practical purposes in an investigation of this sort it is immaterial what day was selected, for, the schedule being the same, the differences during the year are negligible under ordinary conditions.

The methods of presentation are self-explanatory. The cities are classified by population in order to facilitate comparison of the salaries in any city with the salaries in other cities in which the conditions are presumably similar. The designations of positions and the titles of officers and teachers were reported to us in terms of local usage. In tabulating the motorial, it was occasionally necessary to make certain modifications of those terms, in order to fit them to the uniform classification. In all such cases the actual duty which appeared to be performed by the person concerned was the factor which determined his or her classification.