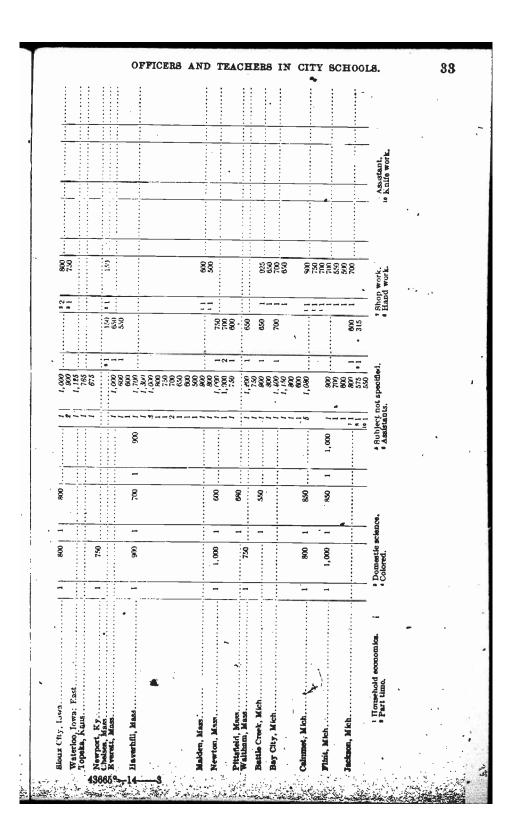

### SALARIES IN CITY SCHOOL SYSTEMS.

It is only in relation to public schools that it is possible to obtain for publication complete data of salaries; and it is the officers and teachers in the public schools who display the most of interest in salary investigations. For these reasons, as well as because of numbers, this chapter dominates all the rest in extent. Every effort was made to secure and present a statement of every salary paid for teaching and for supervision in every city, town, and village in the United States in which more than 5,000 persons reside. Very few are not included.

The data were furnished in each case by the city superintendent or the clerk of the board of education. Practically without exception, all the figures are for the year 1912-13, or for some day within that year which suited the convenience of the reporting officer. For all practical purposes in an investigation of this sort it is immaterial what day was selected, for, the schedule being the same, the differences during the year are negligible under ordinary conditions.

The methods of presentation are self-explanatory. The cities are classified by population in order to facilitate comparison of the salaries in any city with the salaries in other cities in which the conditions are presumably similar. The designations of positions and the titles of officers and teachers were reported to us in terms of local usage. In tabulating the motorial, it was occasionally necessary to make certain modifications of those terms, in order to fit them to the uniform classification. In all such cases the actual duty which appeared to be performed by the person concerned was the factor which determined his or her classification.

All the salary schedules which could be obtained are included in Table 13. In a surprisingly large number of cities salaries are fixed arbitrarily in accordance with the judgment of the appointing officers, or by agreement with each individual. In other cities the schedules adopted refer to only a few classes of teachers, and add but little if any information to that which is printed in other tables of this chapter.