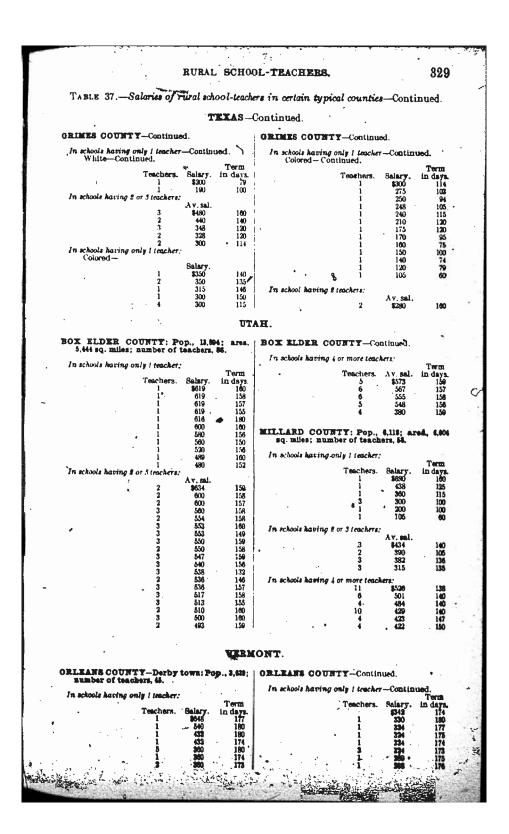

| Table 22.—Salaries of public-school teachers in Cincinnati, Ohio, 1834, 1836, 1839.         Table 23.—Salaries of public-school teachers in Cincinnati, Ohio, 1840 to 1879, inclusive.         Table 24.—Schedule of salaries of teachers in elementary schools in Cincinnati, Ohio, 1870 to 1879, inclusive. | <b>Page.</b>  |
|---------------------------------------------------------------------------------------------------------------------------------------------------------------------------------------------------------------------------------------------------------------------------------------------------------------|---------------|
| 1839.<br>Table 23.—Salaries of public-school teachers in Cincinnati, Ohio, 1840 to 1879,<br>inclusive.<br>Table 24.—Schedule of salaries of teachers in elementary schools in Cincinnati,                                                                                                                     | 1 988         |
| Table 23.—Salaries of public-school teachers in Cincinnati, Ohio, 1840 to 1879, inclusive.         Table 24.—Schedule of salaries of teachers in elementary schools in Cincinnati,                                                                                                                            | ` 98 <u>8</u> |
| inclusive                                                                                                                                                                                                                                                                                                     | 200.          |
| Table 24.—Schedule of salaries of teachers in elementary schools in Cincinnati,                                                                                                                                                                                                                               | 0.00          |
| Ohio, 1870 to 1879, inclusive                                                                                                                                                                                                                                                                                 | 26 <b>9</b>   |
|                                                                                                                                                                                                                                                                                                               | 275           |
| Table 25.—Salaries of public-school teachers in Cincinnati, Ohio, 1880 to 1891,                                                                                                                                                                                                                               | 210           |
| inclusive                                                                                                                                                                                                                                                                                                     | 276           |
| Table 26 -Schedule of salaries of teachers in elementary schools in Cincinnati,                                                                                                                                                                                                                               |               |
| Ohio, 1880 to 1891, inclusive                                                                                                                                                                                                                                                                                 | 277           |
| Table 27Salaries of public-school teachers in Cincinnati, Ohio, 1896, 1907,                                                                                                                                                                                                                                   | ,             |
| and 1913                                                                                                                                                                                                                                                                                                      | 278           |
| Table 28Salaries of public-school teachers in St. Louis, Mo., for certain years                                                                                                                                                                                                                               |               |
| from 1837 to 1848                                                                                                                                                                                                                                                                                             | 279           |
| Table 29.—Salaries of public-school teachers in St. Louis, Mo., for certain years                                                                                                                                                                                                                             |               |
| from 1854 to 1879                                                                                                                                                                                                                                                                                             | 279           |
| inclusive                                                                                                                                                                                                                                                                                                     | 285           |
| Table 31.—Salaries of public-school teachers in St. Louis, Mo., 1883 to 1884,                                                                                                                                                                                                                                 | 200           |
| 1886 to 1887                                                                                                                                                                                                                                                                                                  | 286           |
| Table 32 Salaries of public-school teachers in St. Louis, Mo., 1888 and 1889                                                                                                                                                                                                                                  | 288           |
| Table 33 Salaries of public-school teachers in St. Louis, Mo., in 1890, 1895,                                                                                                                                                                                                                                 | -             |
| and 1900                                                                                                                                                                                                                                                                                                      | · 289         |
| Table 34.—Salaries of public-school teachers in St. Louis, Mo., 1905, 1910, and                                                                                                                                                                                                                               |               |
| 1913                                                                                                                                                                                                                                                                                                          | <b>29</b> 2   |
| CHAPTER II                                                                                                                                                                                                                                                                                                    | HERO          |
| ,                                                                                                                                                                                                                                                                                                             |               |
| Conditions affecting compensation<br>Fable 35.—Yearly salaries of State superintendents of public instruction                                                                                                                                                                                                 | 297<br>298    |
| Table 36.—Number and yearly salaries of county school superintendents in cer-                                                                                                                                                                                                                                 | 230           |
| tain States                                                                                                                                                                                                                                                                                                   | 298           |
| Table 37.—Salaries of rural-school teachers in certain typical counties                                                                                                                                                                                                                                       | 303           |
| CHAPTER IIILAWS RELATING TO TEACHERS' SALARIES.                                                                                                                                                                                                                                                               |               |
|                                                                                                                                                                                                                                                                                                               | •             |
| Alabama-Arizona-Arkansas-California                                                                                                                                                                                                                                                                           | 334           |
| Colorado.                                                                                                                                                                                                                                                                                                     | 335           |
| Connecticut—Delaware—Florida—Idaho—Illinois<br>Indiana—Iowa                                                                                                                                                                                                                                                   | 336           |
| Kanse-Kentucky                                                                                                                                                                                                                                                                                                | 337<br>22-2   |
| Louisiana—Maine—Maryland                                                                                                                                                                                                                                                                                      | 338<br>339    |
| Massachusette-Michigan-Minnesota-Mississippi                                                                                                                                                                                                                                                                  | 340           |
| Missouri-Montana-Nebraska                                                                                                                                                                                                                                                                                     | 340 341       |
| Nevada—New Jersey                                                                                                                                                                                                                                                                                             | 342           |
| New Mexico                                                                                                                                                                                                                                                                                                    | 344           |
| New You                                                                                                                                                                                                                                                                                                       | 345           |
| North Carolina                                                                                                                                                                                                                                                                                                | 846           |
| North Dakota-Ohio                                                                                                                                                                                                                                                                                             | 347           |
| Oklahoma-Oregon                                                                                                                                                                                                                                                                                               |               |
| Pennsylvania-Rhode Island                                                                                                                                                                                                                                                                                     | 349 .         |
| South Carolina-South Dakota-Tennessee-Texas.                                                                                                                                                                                                                                                                  | 350           |
| Utah-Vermont.                                                                                                                                                                                                                                                                                                 | 351           |
| Virginia-Washington-West Virginia.                                                                                                                                                                                                                                                                            | 352           |
| Wisconsin-Wyoming.                                                                                                                                                                                                                                                                                            | 354           |