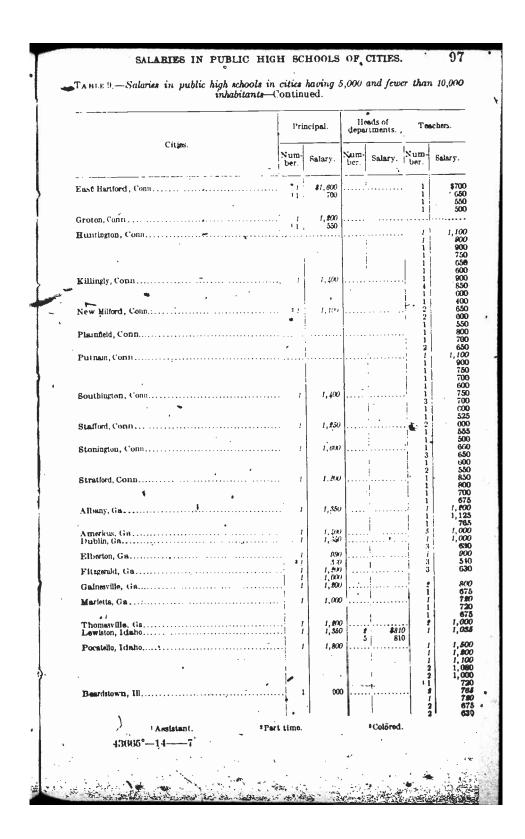

### SALARIES IN CITY SCHOOL SYSTEMS.

It is only in relation to public schools that it is possible to obtain for publication complete data of salaries; and it is the officers and teachers in the public schools who display the most of interest in salary investigations. For these reasons, as well as because of numbers, this chapter dominates all the rest in extent. Every effort was made to secure and present a statement of every salary paid for teaching and for supervision in every city, town, and village in the United States in which more than 5,000 persons reside. Very few are not included.

The data were furnished in each case by the city superintendent or the clerk of the board of education. Practically without exception, all the figures are for the year 1912-13, or for some day within that year which suited the convenience of the reporting officer. For all practical purposes in an investigation of this sort it is immaterial what day was selected, for, the schedule being the same, the differences during the year are negligible under ordinary conditions.

The methods of presentation are self-explanatory. The cities are classified by population in order to facilitate comparison of the salaries in any city with the salaries in other cities in which the conditions are presumably similar. The designations of positions and the titles of officers and teachers were reported to us in terms of local usage. In tabulating the motorial, it was occasionally necessary to make certain modifications of those terms, in order to fit them to the uniform classification. In all such cases the actual duty which appeared to be performed by the person concerned was the factor which determined his or her classification.