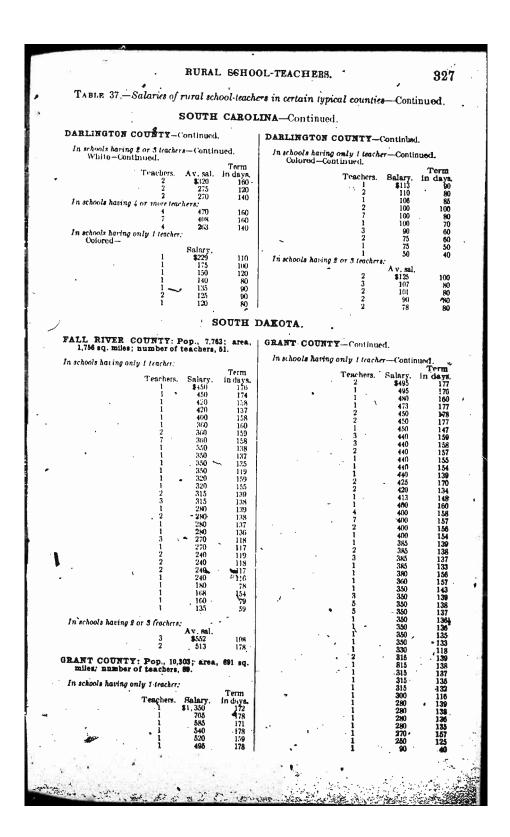

would usually mean very little. City teachers as a rule make no effort to earn money during their vacation of eight or ten weeks, but many of the teachers in the country are employed during only half the year or even less. They must, therefore, take "up other employment, for their salaries run only while they teach-The time actually employed must be shown, therefore, in order that the significance of the salary may be understood.

The reports which came to us do not show the compensation of each individual in rural schools with two or more teachers, but only the amount paid to the teachers of each school. Our tables, therefore, show the average salary in those cases.

297





















































































































































#### School laws, 1912.

[P. 27] SEC. 55. Boards of trustees must use the school moneys received during [P. 27] SEC. 55. Boards of trustees must use the school moneys received during the year from the State and county apportionment exclusively for the payment of teachers' and other employees' salaries of the district and contingent expenses for the year. If a balance remain in the school fund of a district after the expenses of main-taining school for a period of eight months during the school year shall have been actually paid, such balance may be used in paying debts of the district incurred dur-ing the previous year for teachers' salaries and contingent expenses. P. 43] SEC. 105. It is expressly provided that no district shall pay any teacher from bortionme