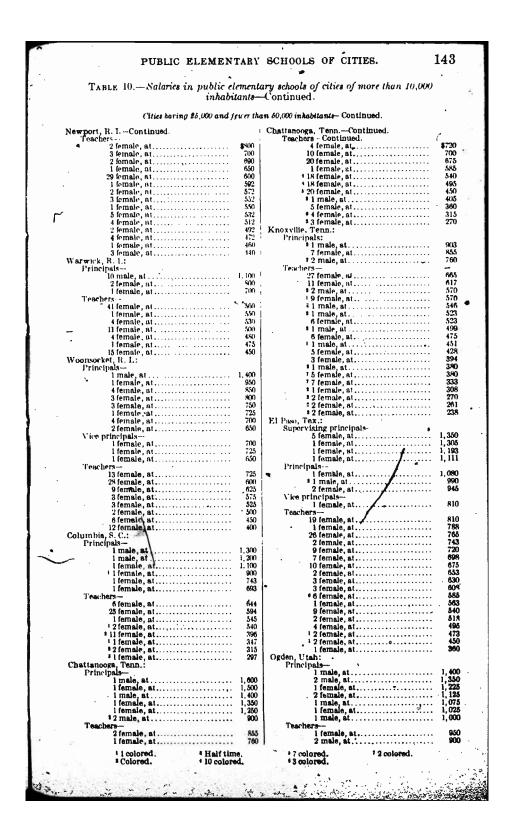

### SALARIES IN CITY SCHOOL SYSTEMS.

It is only in relation to public schools that it is possible to obtain for publication complete data of salaries; and it is the officers and teachers in the public schools who display the most of interest in salary investigations. For these reasons, as well as because of numbers, this chapter dominates all the rest in extent. Every effort was made to secure and present a statement of every salary paid for teaching and for supervision in every city, town, and village in the United States in which more than 5,000 persons reside. Very few are not included.

The data were furnished in each case by the city superintendent or the clerk of the board of education. Practically without exception, all the figures are for the year 1912-13, or for some day within that year which suited the convenience of the reporting officer. For all practical purposes in an investigation of this sort it is immaterial what day was selected, for, the schedule being the same, the differences during the year are negligible under ordinary conditions.

The methods of presentation are self-explanatory. The cities are classified by population in order to facilitate comparison of the salaries in any city with the salaries in other cities in which the conditions are presumably similar. The designations of positions and the titles of officers and teachers were reported to us in terms of local usage. In tabulating the motorial, it was occasionally necessary to make certain modifications of those terms, in order to fit them to the uniform classification. In all such cases the actual duty which appeared to be performed by the person concerned was the factor which determined his or her classification.