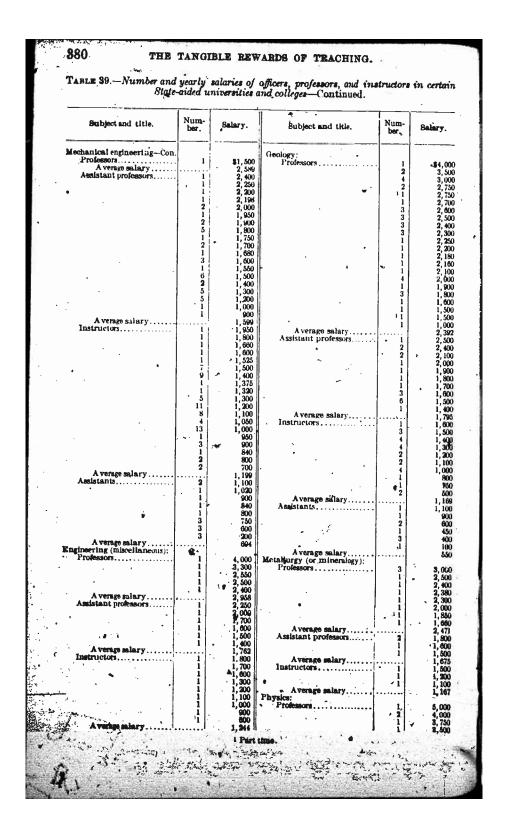

1         2,667       1       1         2,500       2       2         2,000       1       1         2,500       2       2         2,100       2       3         2,200       Psychology of       1         2,000       1       1         2,000       1       1         2,000       2       1         2,000       2       1         2,000       1       1         2,000       1       1         2,000       Average salary       1         2,000       1       1         2,000       1       1         2,000       1       1         2,000       1       1         2,000       1       1         2,800       1       1         2,800       1       1         2,800       1       1         2,600       1       1         2,600       1       1         2,600       1       1 |













# ERIC A-JITESAL PROVIDED BY ERIC

























| Subject and title. Number.            | Solary.            | Subject and title.                                    | Num-<br>ber, Salary,                                 |
|---------------------------------------|--------------------|-------------------------------------------------------|------------------------------------------------------|
| Agronomy:                             |                    | Manual training-Continued.                            |                                                      |
| Professors                            | 3,700              | Instructors                                           |                                                      |
| 1                                     | 3,000              |