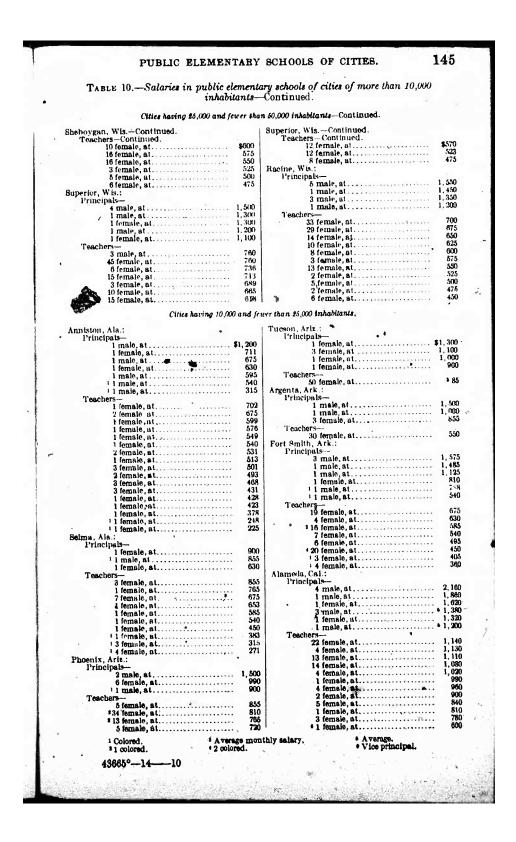

### SALARIES IN CITY SCHOOL SYSTEMS.

It is only in relation to public schools that it is possible to obtain for publication complete data of salaries; and it is the officers and teachers in the public schools who display the most of interest in salary investigations. For these reasons, as well as because of numbers, this chapter dominates all the rest in extent. Every effort was made to secure and present a statement of every salary paid for teaching and for supervision in every city, town, and village in the United States in which more than 5,000 persons reside. Very few are not included.

The data were furnished in each case by the city superintendent or the clerk of the board of education. Practically without exception, all the figures are for the year 1912-13, or for some day within that year which suited the convenience of the reporting officer. For all practical purposes in an investigation of this sort it is immaterial what day was selected, for, the schedule being the same, the differences during the year are negligible under ordinary conditions.

The methods of presentation are self-explanatory. The cities are classified by population in order to facilitate comparison of the salaries in any city with the salaries in other cities in which the conditions are presumably similar. The designations of positions and the titles of officers and teachers were reported to us in terms of local usage. In tabulating the motorial, it was occasionally necessary to make certain modifications of those terms, in order to fit them to the uniform classification. In all such cases the actual duty which appeared to be performed by the person concerned was the factor which determined his or her classification.