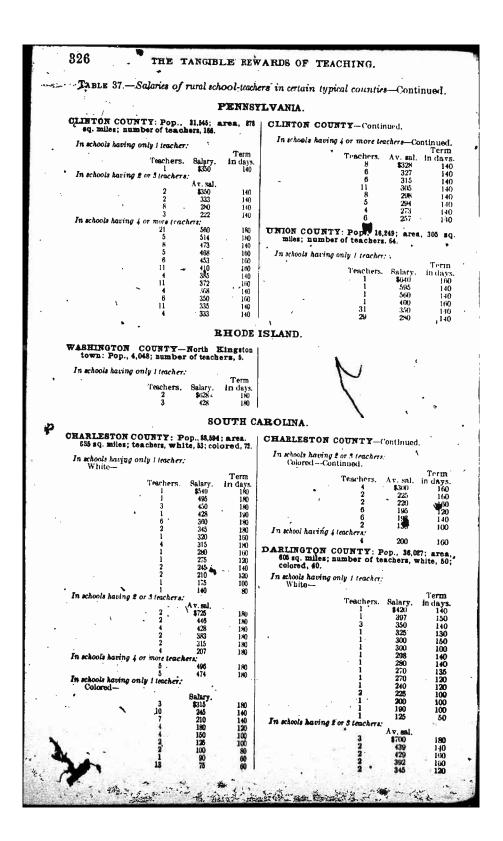

aid would usually mean very little. City teachers as a rule make no effort to earn money during their vacation of eight or ten weeks, but many of the teachers in the country are employed during only half the year or even less. They must, therefore, take "up other employment, for their salaries run only while they teach-The time actually employed must be shown, therefore, in order that the significance of the salary may be understood.

The reports which came to us do not show the compensation of each individual in rural schools with two or more teachers, but only the amount paid to the teachers of each school. Our tables, therefore, show the average salary in those cases.

297





















































































































































#### School laws, 1912.

[P. 27] SEC. 55. Boards of trustees must use the school moneys received during [P. 27] SEC. 55. Boards of trustees must use the school moneys received during the year from the State and county apportionment exclusively for the payment of teachers' and other employees' salaries of the district and contingent expenses for the year. If a balance remain in the school fund of a district after the expenses of main-taining school for a period of eight months during the school year shall have been actually paid, such balance may be used in paying debts of the district incurred dur-ing the previous year for teachers' salaries and contingent expenses. P. 43] SEC. 105. It is expressly provided that no district shall pay any teacher from borti