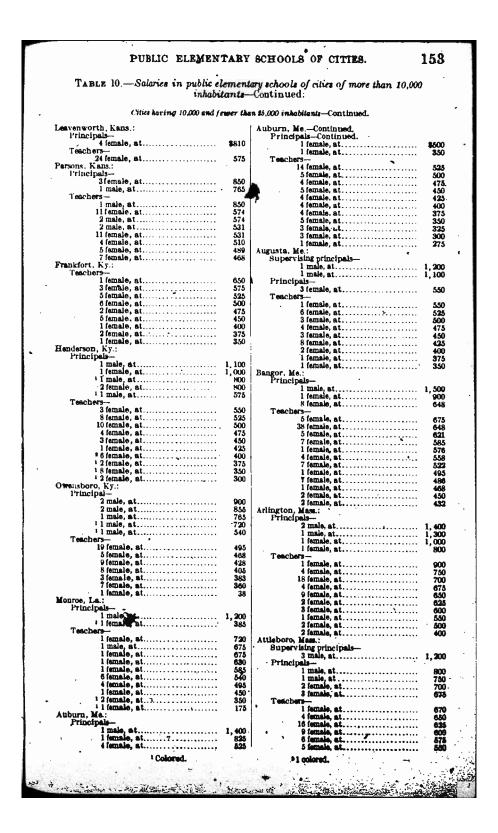

### SALARIES IN CITY SCHOOL SYSTEMS.

It is only in relation to public schools that it is possible to obtain for publication complete data of salaries; and it is the officers and teachers in the public schools who display the most of interest in salary investigations. For these reasons, as well as because of numbers, this chapter dominates all the rest in extent. Every effort was made to secure and present a statement of every salary paid for teaching and for supervision in every city, town, and village in the United States in which more than 5,000 persons reside. Very few are not included.

The data were furnished in each case by the city superintendent or the clerk of the board of education. Practically without exception, all the figures are for the year 1912-13, or for some day within that year which suited the convenience of the reporting officer. For all practical purposes in an investigation of this sort it is immaterial what day was selected, for, the schedule being the same, the differences during the year are negligible under ordinary conditions.

The methods of presentation are self-explanatory. The cities are classified by population in order to facilitate comparison of the salaries in any city with the salaries in other cities in which the conditions are presumably similar. The designations of positions and the titles of officers and teachers were reported to us in terms of local usage. In tabulating the motorial, it was occasionally necessary to make certain modifications of those terms, in order to fit them to the uniform classification. In all such cases the actual duty which appeared to be performed by the person concerned was the factor which determined his or her classification.