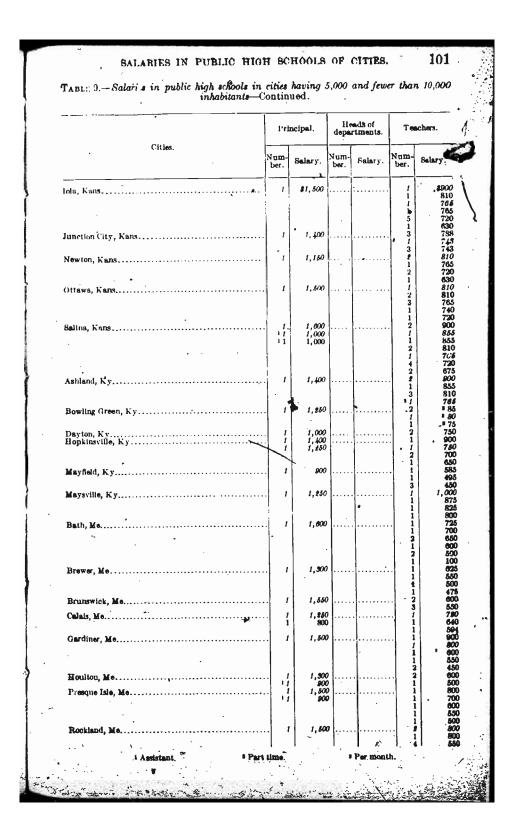

|              | 1,000                |                 |                                         | 3                                         |                                    |  |







|                                        | l'r          | Principal.              |                 | eads of<br>rtments.       | Teachers.                                       |                                         |
|----------------------------------------|--------------|-------------------------|-----------------|---------------------------|-------------------------------------------------|-----------------------------------------|
| Cities.                                | Num-<br>ber. | Salary.                 | Num.<br>ber,    | Salary                    | Num-<br>ber. Salar                              | у.                                      |
| Rumford, Me.                           |              | \$1,500<br>900          | [               |                           |