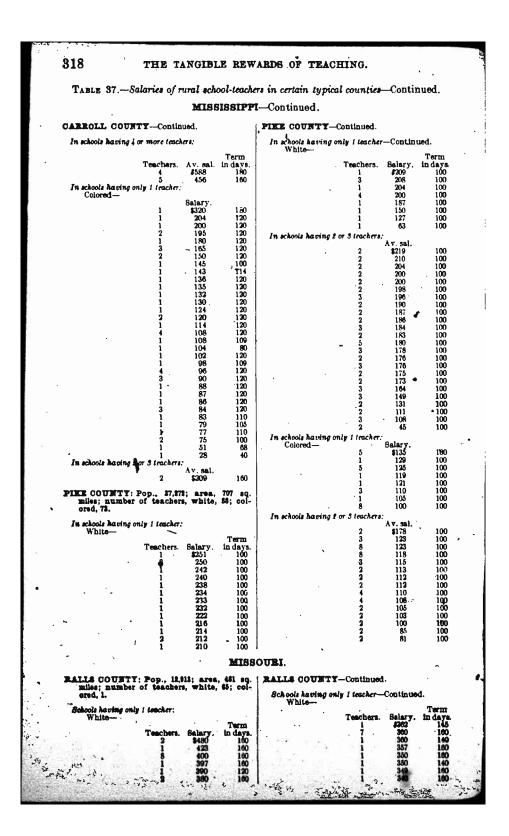

205565 AG AUG 28 1916 9:4 3#83 CONTENTS. Prefatory statement 6 Introduction..... 7 CHAPTER I.-SALARIES IN CITY SCHOOL SYSTEMS. The data furnished..... 9 Table 1.-Summary of salaries of officers and teachers in city public schools.... 10 Table 2 -- Salaries of general supervising officers in public schools of cities of more than 25,000 inhabitants..... 13 Table 3.-Salaries of supervisors of special subjects in public schools of cities ۶ of more than 25,000 inhabitants..... 18 Table 4.--Salaries of special teachers in public schools of cities of more than 25,000 inhabitants..... 23 Table 5.-Salaries of general supervising officers and special teachers in public schools of cities having 10,000 and fewer than 25,000 inhabitants..... 37 Table 6.-Salaries of general supervising officers and special teachers in public schools of cities having 5,000 and fewer than 10,000 inhabitants..... 47 Table 7 .-- Salaries in teacher-training schools of cities of more than 25,000 inhabitants..... 54 Table 8.-Salaries in public high schools of cities of more than 10,000 inhabitants..... 57 + Table 9.-Salaries in public high schools in cities having 5,000 and fewer than 10,000 inhabitants. 98× Table 10 .-- Salaries in public elementary schools of cities of more than 10,000 inhabitants..... 117 Table 11.—Salaries in public elementary schools in cities having 5,000 and fewer than 10,000 inhabitants..... 170 Table 12 .- Salaries in public kindergartens in cities of more than 10,000 inhabitants..... 206 Table 13.-Salary schedules of certain city school systems..... 216 Table 14.-Salaries of public-school officers and teachers in Baltimore, Md., 1829 to 1869, inclusive..... 240 Table 15.-Salaries of public-school officers and teachers in Baltimore, Md., in 1869, 1876, 1880, and 1890.... 246 Table 16 .- Salaries of public-school officers and teachers in Baltimore, Md., in 1895, 1898, 1899, and 1909. 249 Table 17.-Salaries of public-school teachers in Boston, Mass., 1849, 1852, 1855, 251 Table 18.-Salaries of public-school teachers in Boston, Mass., 1860 to 1869, inclusive..... 252 .Table 19.-Salaries of public-school teachers in Boston, Mass., 1873, and 1876 to 1879, inclusive..... 255 Table 20.-Salaries of public-school teachers in Boston, Mass., 1880 to 1892, inclusive..... 258 Table 21.-Salaries of public-school teachers in Boston, Mass., 1893, 1895, 1900, 1905, and 1913. 264 8 CLARK STATE A MALL SH