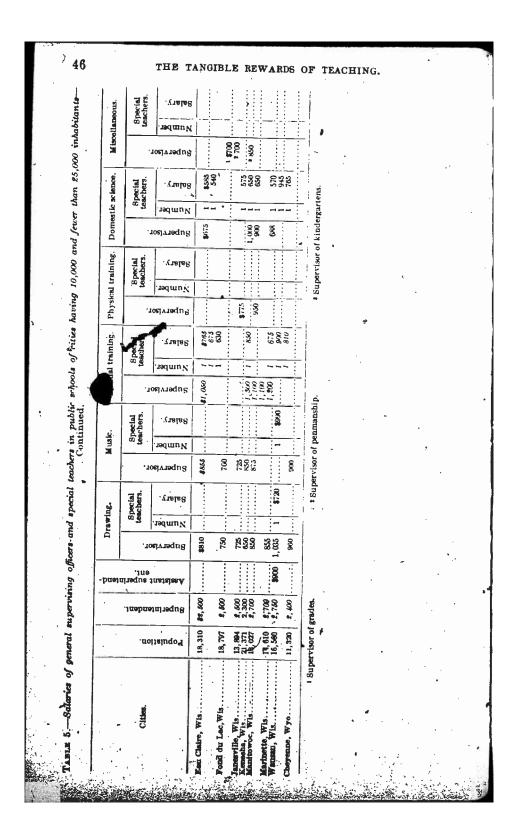

### SALARIES IN CITY SCHOOL SYSTEMS.

It is only in relation to public schools that it is possible to obtain for publication complete data of salaries; and it is the officers and teachers in the public schools who display the most of interest in salary investigations. For these reasons, as well as because of numbers, this chapter dominates all the rest in extent. Every effort was made to secure and present a statement of every salary paid for teaching and for supervision in every city, town, and village in the United States in which more than 5,000 persons reside. Very few are not included.

The data were furnished in each case by the city superintendent or the clerk of the board of education. Practically without exception, all the figures are for the year 1912-13, or for some day within that year which suited the convenience of the reporting officer. For all practical purposes in an investigation of this sort it is immaterial what day was selected, for, the schedule being the same, the differences during the year are negligible under ordinary conditions.

The methods of presentation are self-explanatory. The cities are classified by population in order to facilitate comparison of the salaries in any city with the salaries in other cities in which the conditions are presumably similar. The designations of positions and the titles of officers and teachers were reported to us in terms of local usage. In tabulating the motorial, it was occasionally necessary to make certain modifications of those terms, in order to fit them to the uniform classification. In all such cases the actual duty which appeared to be performed by the person concerned was the factor which determined his or her classification.

All the salary schedules which could be obtained are included in Table 13. In a surprisingly large number of cities salaries are fixed arbitrarily in accordance with the judgment of the appointing officers, or by agreement with each individual. In other cities the schedules adopted refer to only a few classes of teachers, and add but little if any information to that which is printed in other tables of this chapter.