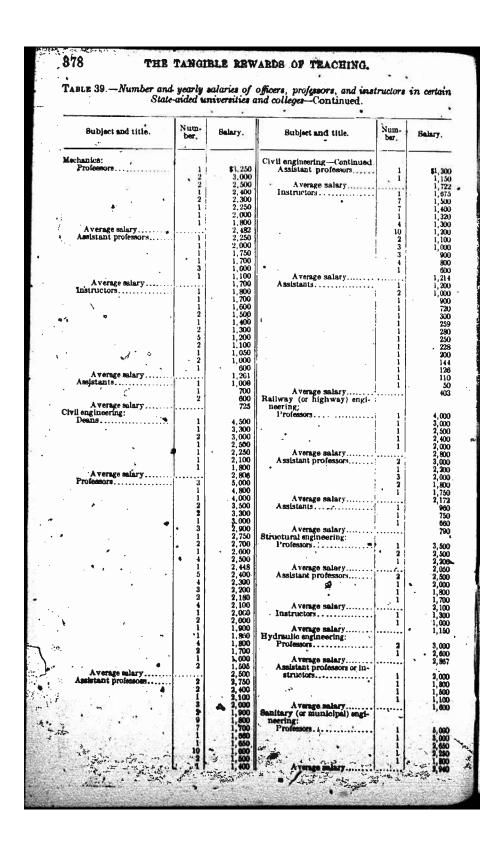

1       1         2,667       1       1         2,667       1       1         2,500       2       2         2,000       1       1         2,500       2       2         2,100       2       3         2,200       Psychology of       1         2,000       1       1         2,000       1       1         2,000       2       1         2,000       2       1         2,000       1       1         2,000       1       1         2,000       Average salary       1         2,000       1       1         2,000       1       1         2,000       1       1         2,000       1       1         2,000       1       1         2,800       1       1         2,800       1       1         2,800       1       1         2,600       1       1         2,600       1       1         2,600       1       1 |













# ERIC A-JITESAL PROVIDED BY ERIC

























| Subject and title. Number.            | Solary.            | Subject and title.                                    | Num-<br>ber, Salary,                                 |
|---------------------------------------|--------------------|-------------------------------------------------------|------------------------------------------------------|
| Agronomy:                             |                    | Manual training-Continued.                            |                                                      |
| Professors                            | 3,700              | Instructors                                           |                                                      |
| 1