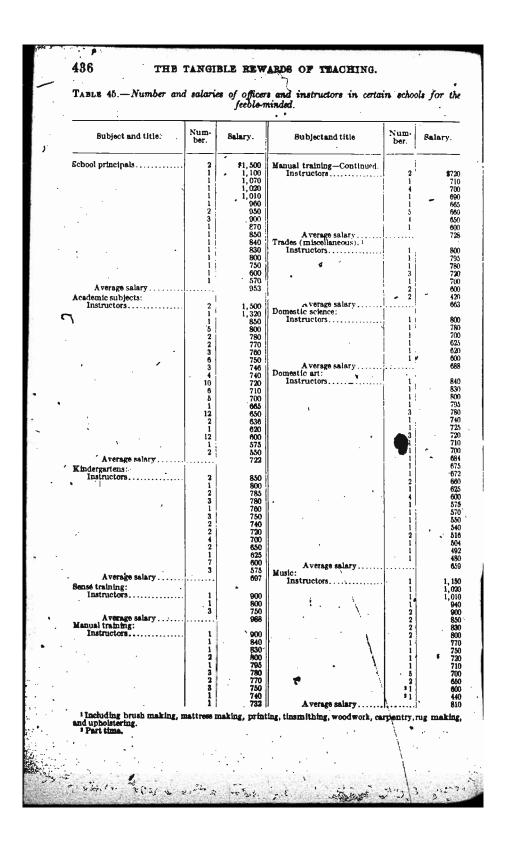

1,000         1         700           1         1,000         1         700           2         1,000         1         540           1         1,000         1         540                                                                                                                                                                                                                                                                                                                                                                |                    | 1<br>5<br>3<br>1<br>7                | 3,300<br>2,800<br>2,700<br>2,500<br>2,240<br>2,240<br>2,200<br>2,200<br>2,200 | A verage salary                  | 1<br>1<br>2<br>2<br>2<br>2<br>2<br>1 | 1,000<br>960<br>900 |











































| Subject and title.                               | Num-<br>ber,                            | Salary.                                       | Subject and title.                                          | Num-<br>ber.                                                                                 | Salary                                   |
|--------------------------------------------------|-----------------------------------------|-----------------------------------------------|-------------------------------------------------------------|----------------------------------------------------------------------------------------------|------------------------------------------|
| incipals                                         | 1                                       | \$2,730<br>