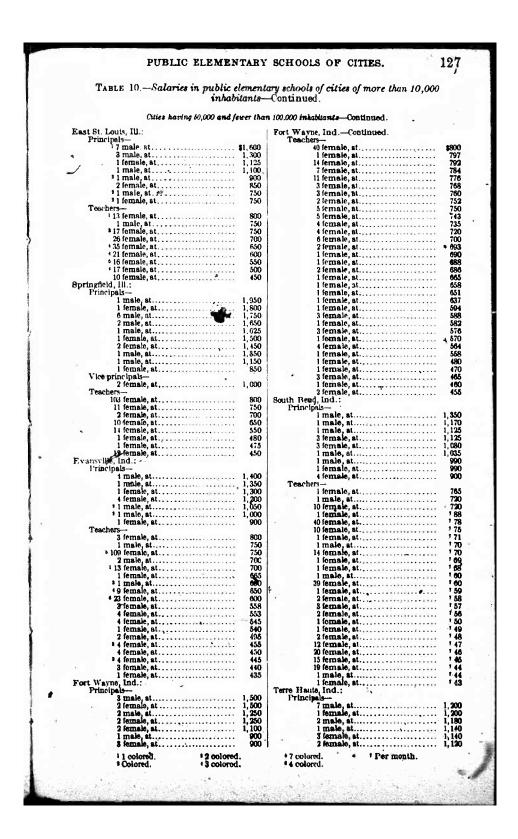

### SALARIES IN CITY SCHOOL SYSTEMS.

It is only in relation to public schools that it is possible to obtain for publication complete data of salaries; and it is the officers and teachers in the public schools who display the most of interest in salary investigations. For these reasons, as well as because of numbers, this chapter dominates all the rest in extent. Every effort was made to secure and present a statement of every salary paid for teaching and for supervision in every city, town, and village in the United States in which more than 5,000 persons reside. Very few are not included.

The data were furnished in each case by the city superintendent or the clerk of the board of education. Practically without exception, all the figures are for the year 1912-13, or for some day within that year which suited the convenience of the reporting officer. For all practical purposes in an investigation of this sort it is immaterial what day was selected, for, the schedule being the same, the differences during the year are negligible under ordinary conditions.

The methods of presentation are self-explanatory. The cities are classified by population in order to facilitate comparison of the salaries in any city with the salaries in other cities in which the conditions are presumably similar. The designations of positions and the titles of officers and teachers were reported to us in terms of local usage. In tabulating the motorial, it was occasionally necessary to make certain modifications of those terms, in order to fit them to the uniform classification. In all such cases the actual duty which appeared to be performed by the person concerned was the factor which determined his or her classification.