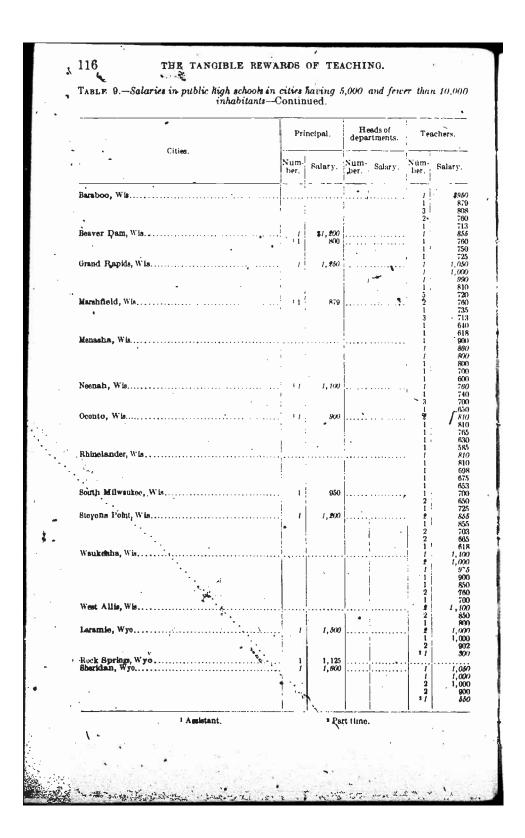

### SALARIES IN CITY SCHOOL SYSTEMS.

It is only in relation to public schools that it is possible to obtain for publication complete data of salaries; and it is the officers and teachers in the public schools who display the most of interest in salary investigations. For these reasons, as well as because of numbers, this chapter dominates all the rest in extent. Every effort was made to secure and present a statement of every salary paid for teaching and for supervision in every city, town, and village in the United States in which more than 5,000 persons reside. Very few are not included.

The data were furnished in each case by the city superintendent or the clerk of the board of education. Practically without exception, all the figures are for the year 1912-13, or for some day within that year which suited the convenience of the reporting officer. For all practical purposes in an investigation of this sort it is immaterial what day was selected, for, the schedule being the same, the differences during the year are negligible under ordinary conditions.

The methods of presentation are self-explanatory. The cities are classified by population in order to facilitate comparison of the salaries in any city with the salaries in other cities in which the conditions are presumably similar. The designations of positions and the titles of officers and teachers were reported to us in terms of local usage. In tabulating the motorial, it was occasionally necessary to make certain modifications of those terms, in order to fit them to the uniform classification. In all such cases the actual duty which appeared to be performed by the person concerned was the factor which determined his or her classification.