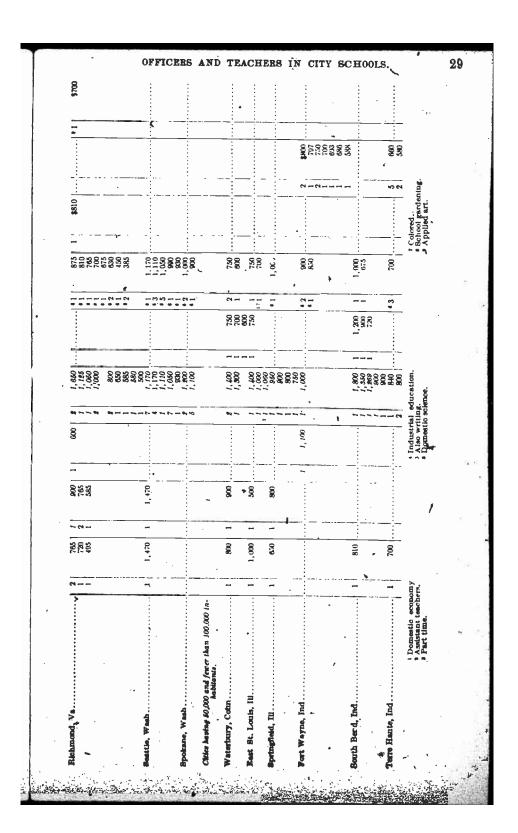

### SALARIES IN CITY SCHOOL SYSTEMS.

It is only in relation to public schools that it is possible to obtain for publication complete data of salaries; and it is the officers and teachers in the public schools who display the most of interest in salary investigations. For these reasons, as well as because of numbers, this chapter dominates all the rest in extent. Every effort was made to secure and present a statement of every salary paid for teaching and for supervision in every city, town, and village in the United States in which more than 5,000 persons reside. Very few are not included.

The data were furnished in each case by the city superintendent or the clerk of the board of education. Practically without exception, all the figures are for the year 1912-13, or for some day within that year which suited the convenience of the reporting officer. For all practical purposes in an investigation of this sort it is immaterial what day was selected, for, the schedule being the same, the differences during the year are negligible under ordinary conditions.

The methods of presentation are self-explanatory. The cities are classified by population in order to facilitate comparison of the salaries in any city with the salaries in other cities in which the conditions are presumably similar. The designations of positions and the titles of officers and teachers were reported to us in terms of local usage. In tabulating the motorial, it was occasionally necessary to make certain modifications of those terms, in order to fit them to the uniform classification. In all such cases the actual duty which appeared to be performed by the person concerned was the factor which determined his or her classification.

All the salary schedules which could be obtained are included in Table 13. In a surprisingly large number of cities salaries are fixed arbitrarily in accordance with the judgment of the appointing officers, or by agreement with each individual. In other cities the schedules adopted refer to only a few classes of teachers, and add but little if any information to that which is printed in other tables of this chapter.