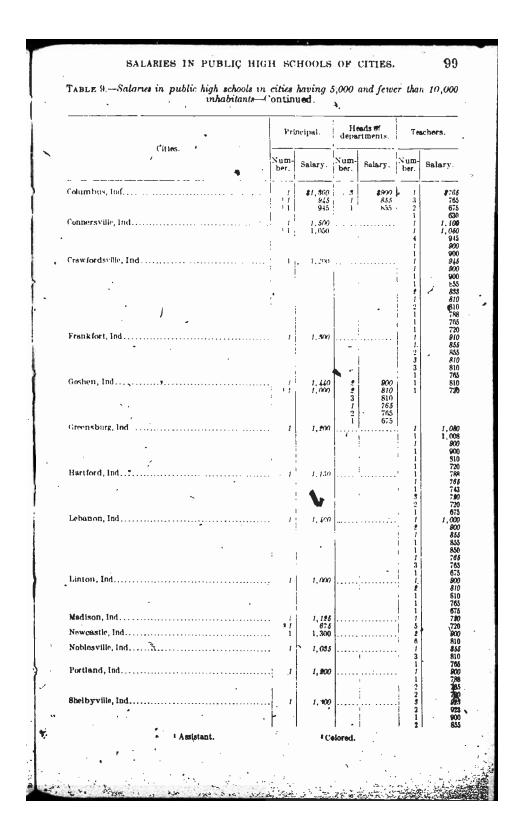

t                                       | 1,200        |                           | 2 female, at                     |
| 1 male, at                                         | 1,000        | Cheyenne, V<br>Principe   |                                  |
| • 1 female, at<br>Teachers                         |              | Teachers                  | 1 maie, at                       |
| 2 male, at                                         |              |                           | 4 female, at                     |
| 3 female, at                                       | ··· 850      |                           | 2 femále, at                     |
| 1 female, st.                                      |              |                           | 1 footballe, gt.                 |



















|