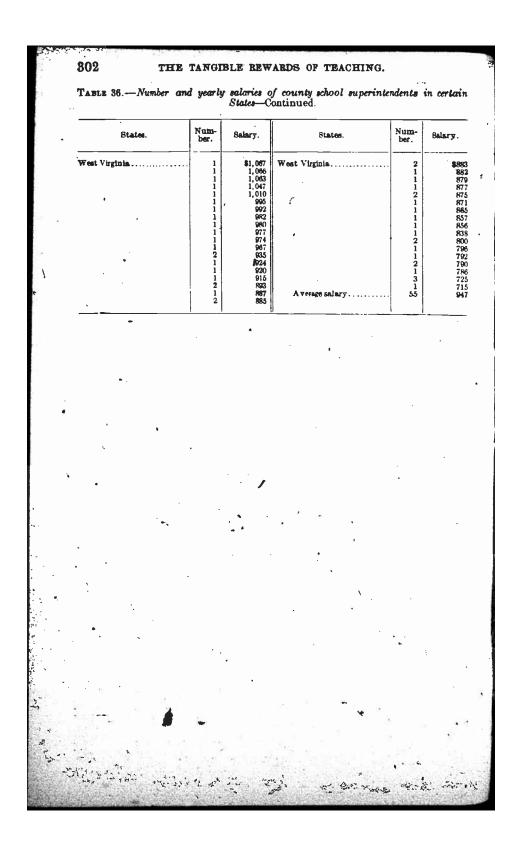

he school term is stated in every case, for without that information a statement of the salary paid would usually mean very little. City teachers as a rule make no effort to earn money during their vacation of eight or ten weeks, but many of the teachers in the country are employed during only half the year or even less. They must, therefore, take "up other employment, for their salaries run only while they teach-The time actually employed must be shown, therefore, in order that the significance of the salary may be understood.

The reports which came to us do not show the compensation of each individual in rural schools with two or more teachers, but only the amount paid to the teachers of each school. Our tables, therefore, show the average salary in those cases.

297





















































































































































#### School laws, 1912.

[P. 27] SEC. 55. Boards of trustees must use the school moneys received during [P. 27] SEC. 55. Boards of trustees must use the school moneys received during the year from the State and county apportionment exclusively for the payment of teachers' and other employees' salaries of the district and contingent expenses for the year. If a balance remain in the school fund of a district after the expenses of main-taining school for a period of eight months during the school year shall have been actually paid, such balance may be used in paying debts of the district incurred dur-ing the previous year for teachers' salaries and contingent expen