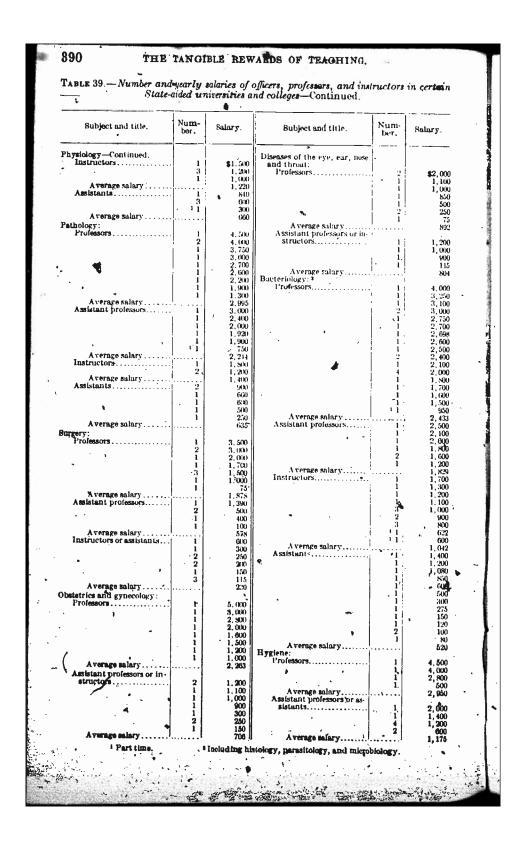

| 1 1,700<br>3 1,600                                   |
| 1                                     | 2,100              | •                                                     | 1 1,500<br>1 1,400                                   |
| 2                                     | 1,600              |                                                       | 1 1,200<br>1 1,100                                   |
| Average salary 3                      | 1,500<br>1,644     | Average salary                                        | 1 1,000                                              |
| Including domestic science, househol  | id science, don    | nestic art, home construction. a                      | I, 580                                               |







































|                                                                                                                 | Num-<br>ber, | Salary.                                 | Bubject and title.                          | Num-<br>ber,      | Selary.              |
|-----------------------------------------------------------------------------------------------------------------|--------------|-----------------------------------------|---------------------------------------------|-------------------|----------------------|
| Political economy:<br>Professors.                                                                               | 1            | \$7,000                                 | Philosophy (or ethics)—Con.<br>Professors   |                   |