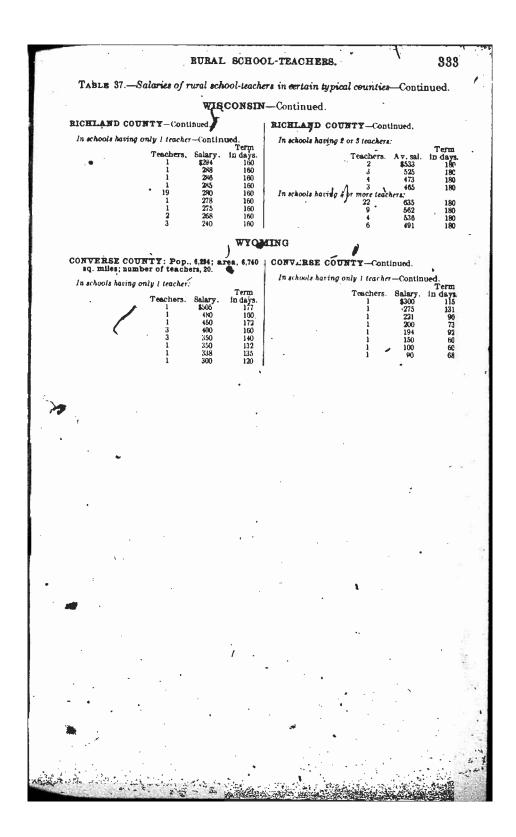

| Table 22.—Salaries of public-school teachers in Cincinnati, Ohio, 1834, 1836, 1839.         Table 23.—Salaries of public-school teachers in Cincinnati, Ohio, 1840 to 1879, inclusive.         Table 24.—Schedule of salaries of teachers in elementary schools in Cincinnati, Ohio, 1870 to 1879, inclusive. | <b>Page.</b>  |
|---------------------------------------------------------------------------------------------------------------------------------------------------------------------------------------------------------------------------------------------------------------------------------------------------------------|---------------|
| 1839.<br>Table 23.—Salaries of public-school teachers in Cincinnati, Ohio, 1840 to 1879,<br>inclusive.<br>Table 24.—Schedule of salaries of teachers in elementary schools in Cincinnati,                                                                                                                     | 1 988         |
| Table 23.—Salaries of public-school teachers in Cincinnati, Ohio, 1840 to 1879, inclusive.         Table 24.—Schedule of salaries of teachers in elementary schools in Cincinnati,                                                                                                                            | ` 98 <u>8</u> |
| inclusive                                                                                                                                                                                                                                                                                                     | 200.          |
| Table 24.—Schedule of salaries of teachers in elementary schools in Cincinnati,                                                                                                                                                                                                                               | 0.00          |
| Ohio, 1870 to 1879, inclusive                                                                                                                                                                                                                                                                                 | 26 <b>9</b>   |
|                                                                                                                                                                                                                                                                                                               | 275           |
| Table 25.—Salaries of public-school teachers in Cincinnati, Ohio, 1880 to 1891,                                                                                                                                                                                                                               | 210           |
| inclusive                                                                                                                                                                                                                                                                                                     | 276           |
| Table 26 -Schedule of salaries of teachers in elementary schools in Cincinnati,                                                                                                                                                                                                                               |               |
| Ohio, 1880 to 1891, inclusive                                                                                                                                                                                                                                                                                 | 277           |
| Table 27Salaries of public-school teachers in Cincinnati, Ohio, 1896, 1907,                                                                                                                                                                                                                                   | ,             |
| and 1913                                                                                                                                                                                                                                                                                                      | 278           |
| Table 28Salaries of public-school teachers in St. Louis, Mo., for certain years                                                                                                                                                                                                                               |               |
| from 1837 to 1848                                                                                                                                                                                                                                                                                             | 279           |
| Table 29.—Salaries of public-school teachers in St. Louis, Mo., for certain years                                                                                                                                                                                                                             |               |
| from 1854 to 1879                                                                                                                                                                                                                                                                                             | 279           |
| inclusive                                                                                                                                                                                                                                                                                                     | 285           |
| Table 31.—Salaries of public-school teachers in St. Louis, Mo., 1883 to 1884,                                                                                                                                                                                                                                 | 200           |
| 1886 to 1887                                                                                                                                                                                                                                                                                                  | 286           |
| Table 32 Salaries of public-school teachers in St. Louis, Mo., 1888 and 1889                                                                                                                                                                                                                                  | 288           |
| Table 33 Salaries of public-school teachers in St. Louis, Mo., in 1890, 1895,                                                                                                                                                                                                                                 | -             |
| and 1900                                                                                                                                                                                                                                                                                                      | · 289         |
| Table 34.—Salaries of public-school teachers in St. Louis, Mo., 1905, 1910, and                                                                                                                                                                                                                               |               |
| 1913                                                                                                                                                                                                                                                                                                          | <b>29</b> 2   |
| CHAPTER II                                                                                                                                                                                                                                                                                                    | HERO          |
| ,                                                                                                                                                                                                                                                                                                             |               |
| Conditions affecting compensation<br>Fable 35.—Yearly salaries of State superintendents of public instruction                                                                                                                                                                                                 | 297<br>298    |
| Table 36.—Number and yearly salaries of county school superintendents in cer-                                                                                                                                                                                                                                 | 230           |
| tain States                                                                                                                                                                                                                                                                                                   | 298           |
| Table 37.—Salaries of rural-school teachers in certain typical counties                                                                                                                                                                                                                                       | 303           |
| CHAPTER IIILAWS RELATING TO TEACHERS' SALARIES.                                                                                                                                                                                                                                                               |               |
|                                                                                                                                                                                                                                                                                                               | •             |
| Alabama-Arizona-Arkansas-California                                                                                                                                                                                                                                                                           | 334           |
| Colorado.                                                                                                                                                                                                                                                                                                     | 335           |
| Connecticut—Delaware—Florida—Idaho—Illinois<br>Indiana—Iowa                                                                                                                                                                                                                                                   | 336           |
| Kanse-Kentucky                                                                                                                                                                                                                                                                                                | 337<br>22-2   |
| Louisiana—Maine—Maryland                                                                                                                                                                                                                                                                                      | 338<br>339    |
| Massachusette-Michigan-Minnesota-Mississippi                                                                                                                                                                                                                                                                  | 340           |
| Missouri-Montana-Nebraska                                                                                                                                                                                                                                                                                     | 340 341       |
| Nevada—New Jersey                                                                                                                                                                                                                                                                                             | 342           |
| New Mexico                                                                                                                                                                                                                                                                                                    | 344           |
| New You                                                                                                                                                                                                                                                                                                       | 345           |
| North Carolina                                                                                                                                                                                                                                                                                                | 846           |
| North Dakota-Ohio                                                                                                                                                                                                                                                                                             | 347           |
| Oklahoma-Oregon                                                                                                                                                                                                                                                                                               |               |
| Pennsylvania-Rhode Island                                                                                                                                                                                                                                                                                     | 349 .         |
| South Carolina-South Dakota-Tennessee-Texas.                                                                                                                                                                                                                                                                  | 350           |
| Utah-Vermont.                                                                                                                                                                                                                                                                                                 | 351           |
| Virginia-Washington-West Virginia.                                                                                                                                                                                                                                                                            | 352           |
| Wisconsin-Wyoming.                                                                                                                                                                                                                                                                                            | 354           |