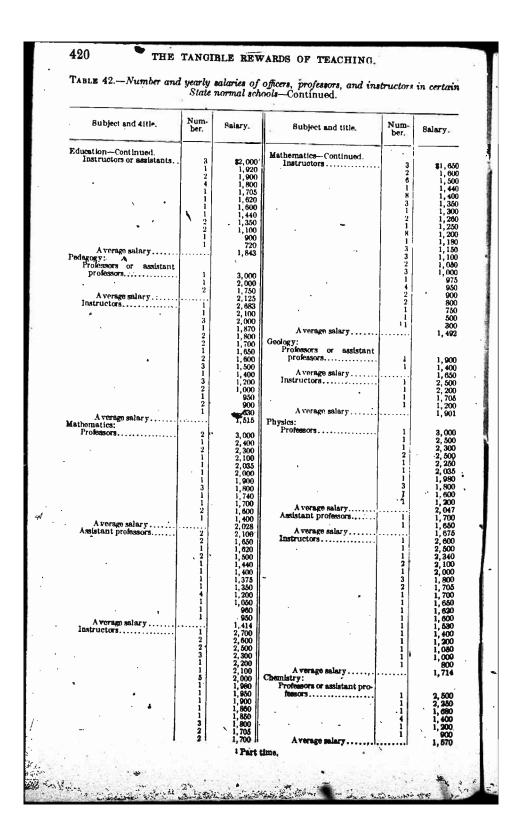

|                                         | 3            | 1,00                    |
| Average salary                                |              | 1,390<br>1,853            |                                         | 1            | 71<br>71<br>61          |
| TORTU GLOFS                                   | . 1<br>-     | 2,000<br>1,850<br>1,800   | ` .                                     | 1            |                         |
| е е с II - з                                  | 3            | 1,800<br>1,650            | Average salary                          | 1            | 44<br>1,12              |
| 48665°-142                                    | 7            |                           |                                         |              |                         |























| and title.   |                   | um-<br>er. Salary                                      |
|--------------|-------------------|--------------------------------------------------------|
| nued.<br>s   |                   | 1 \$1.                                                 |
| 0            |                   | $ \begin{array}{c ccccccccccccccccccccccccccccccccccc$ |
|              |                   | 1 1,<br>3                                              |
|              |                   | 3                                                      |
|              |                   | 3                                                      |
| age salary   | y                 | i                                                      |
| or profess   |                   |