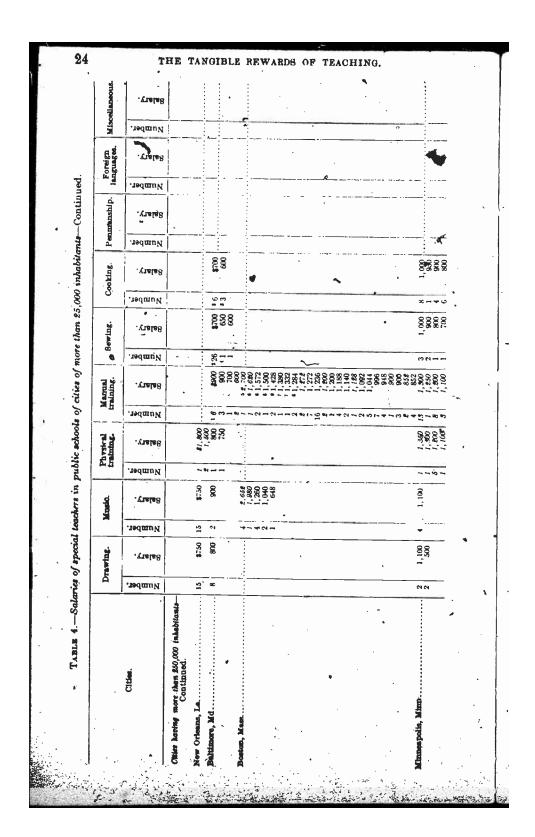

| · · · · ·                                                               |                       | Ye                        | arly salary.                             |               |
|-------------------------------------------------------------------------|-----------------------|---------------------------|------------------------------------------|---------------|
| Positions.                                                              | Number.               | Minimum.                  | Maximum.                                 | Average       |
| Cities having more than 250,000 inhabitants.                            |                       | ,                         | ·                                        |               |
| Superintendent                                                          | i<br>14               | \$1,000<br>- 2,200        | \$10,000<br>6,500                        | 87, 1<br>4, 1 |
| Supervisor of intermediate schools                                      | ' 50<br>' 1           | 2,100                     | 5,000<br>2,700                           | 4,4           |
| Supervisor of primary schools                                           | 4                     | 3,650<br>1,550            | 2,550<br>3,500                           | 2,1           |
| Supervisors of special subjects:<br>Drawing                             |                       |                           |                                          | • 2,0         |
| Music                                                                   | 16                    | 1,200<br>1,500            | 4,000                                    | 2,4<br>2,3    |
| Physical training.<br>Manual training.                                  | · 14                  | 1,500<br>1,620<br>900     | <ul> <li>4,000</li> <li>4,000</li> </ul> | 2.7           |
| Sewing                                                                  | 9<br>10               | <sup>*</sup> 900<br>1,500 | 3,500<br>3,500                           | 2,2           |
| Manual training<br>Sewing<br>Cooking<br>Permanship<br>Foreign languages | - <del>6</del><br>- 3 | 1,800                     | 2,400                                    | 2,2           |
| at Deenaleo(15                                                          | 5                     | 2.200<br>2,020            | 2,500<br>6,500                           | 2, 4<br>3, 2  |
| Special teachers:<br>Drawing                                            | 127                   | ' 650                     | 1,920                                    | 1.2           |
|                                                                         | 140<br>139            | 648<br>. 650              | 2,652                                    | 1,3           |
| Manual training.                                                        | 472                   | · 600                     | 2,760                                    | - N           |
| Physical training.<br>Manual training.<br>Sewing.<br>Cooking.           | 305<br>257            | · 600                     | 1,600<br>1,600                           | 1,0           |
| Foreign languages.                                                      | 15<br>247             | 1,050                     | 1,220_<br>1,600                          | 1,1           |
| Miscellaneous<br>Normal schools:                                        | 7                     | 600                       | 3,050                                    | i,i           |
| Principals                                                              | 16                    | 1,700                     | 5,500                                    | • 3.          |
| Heads of departments                                                    | 10                    | 1,350                     | 3,400<br>3,204                           | 3, 3, 2,      |
| High schools:                                                           | 291                   | 500                       | 3,500                                    | 1,{           |
| Principals.<br>Vice principals.                                         | 127<br>51             | 1,700                     |                                          | 3,8           |
|                                                                         | 201                   | 1,260                     | 2,850<br>4,000<br>3,150                  | 2,1           |
| Teachers                                                                | 5,067                 | 450                       | 1 3,150                                  | 1,1           |
| Supervising principals.<br>Principals                                   | 187                   | 1.470<br>700              |                                          | 2,0<br>2,4    |
| Vice principals                                                         | 1,232                 | 800                       | 2,400                                    | 1,1           |
| Kindergartens:                                                          |                       | 203                       | 2,400                                    | 1,0           |
| Directors                                                               | 778                   | 450                       | 1,200                                    |               |
| Cities having 100,000 and fewer than 250,000 inhabitants.               |                       |                           |                                          |               |
| Superintendent<br>Deputy or associate superintendent                    | 23                    | 3,300                     | 7,500                                    | 4,4           |
| Supervisor of Intermediate schools                                      |                       | 1,200                     | 4,000 2,180                              | 2,            |
| Supervisor of primary schools                                           | 5                     | 1,000                     | 1,680                                    | 1,3           |
| Supervisors of special subjects:<br>Drawing                             | 22                    | ; 1,000                   |                                          | 1,0           |
| Music.<br>Physical training                                             | . 26                  | 1,000                     | 2,500<br>1,800                           | 1,0           |
| Manual training.<br>Bewing                                              | · 15<br>16            | 850                       | 2,700                                    | L, 4          |
| COOKING                                                                 | 11                    | 750                       | 1,900                                    | 1,<br>1,      |
| Penmanship                                                              | 63                    | 1,100                     | 2,100                                    | 1,1           |
| In Iscellaneous                                                         | 3                     | 1,150<br>1,100            | 1,800<br>2,500                           | 1,4           |
| Drawing                                                                 | - 34                  | 495                       | 1,500                                    |               |
| Music.<br>Physical training.<br>Manual training.                        | 27                    | 585                       | 1,470                                    |               |
| Manual training                                                         | 207<br>30             | 500<br>- 400              | 1,500<br>1,100                           | 1,0           |
| Cooking                                                                 | 99                    | 385                       | 1,500                                    |               |
| Penmanship.<br>Foreign languages.                                       | 1<br>52               | 500                       | 810<br>960                               | r             |
| M 19061 AD 60113                                                        | 1                     | •••••••••••••             | - 700                                    |               |
| Principals                                                              | 10                    | 1,509                     | 2,800                                    | 2.1           |
| Heads of departments.                                                   | 7                     | 920                       | 1,600<br>1,300<br>1,300                  | 1,3<br>• 1,0  |

| Positions                                                                                                                             |                | Ye             | arly salary.            | 72           |
|---------------------------------------------------------------------------------------------------------------------------------------|----------------|----------------|-------------------------|--------------|
|                                                                                                                                       | Number.        | Minimum.       | Maximum.                | Avera        |
| Cities having 100,000 and fewer than \$50,000 inhabitants-Con.                                                                        |                |                |                         |              |
| High schools:<br>Principala<br>Vion principals                                                                                        |                |                | 1 :                     |              |
| Heads of departments                                                                                                                  | 26             | \$1,480<br>900 | \$3,900                 | \$2,         |
| Flamentery cohole                                                                                                                     | 1.896          | 950<br>480     | 2,200<br>2,400          | 1            |
| Supervising principals.<br>Principals.<br>Vice principals.<br>Teachers.                                                               | 51             | 1,075          | 2,100                   | 1.           |
| Vice principals. Set Teachers                                                                                                         | 784<br>170     | 391<br>455     | 2,500<br>1,620          | 1,           |
| Directors                                                                                                                             |                | 195            | 1,960                   |              |
| Assistants                                                                                                                            | 294<br>157     | 450<br>350     | 1,250<br>1,000          |              |
| Cities having 50,000 and fewer than 100,000 inhabitants.                                                                              |                |                | .,                      |              |
| Superintendent                                                                                                                        | 45             | 2,400          | 5,000                   |              |
| Deputy or associate superintendent                                                                                                    | 12<br>8 i      | 1,600<br>1,500 | 3,200<br>1,500          | 3, 2,        |
| Supervisor of Intermediate schools.<br>Supervisor of primary schools.<br>Supervisor of kindergartens.<br>Supervisor of kindergartens. | 6              | 800<br>700     | 1,600                   | - 1,         |
|                                                                                                                                       | 5              | 700            | 1,800                   | 1,<br>1,     |
| Drawing<br>Music                                                                                                                      | 45             | 675            | 2,000                   | 1,           |
| Music.<br>Physical training.<br>Manual training.<br>Sawing.                                                                           | 45<br>24       | 600<br>900     | 2,250<br>2,000          | . 1.<br>F,   |
|                                                                                                                                       | 27<br>13       | 550            | 2,400                   | i,<br>1,     |
| Cooking.<br>Pearmanship.<br>Foreign languages                                                                                         | 14<br>17       | 625<br>900     | > 1,620<br>1,600        | i,<br>1,     |
| Foreign languages.<br>Miscella neous.<br>Special teachers:                                                                            | ~ 2<br>6       | 990<br>900     | 1,500<br>2,250          | 1,           |
| Drawing.<br>Music.<br>Physical training.<br>Manual training.<br>Sewing.                                                               | 19             | 550            | 1,400                   | 1,           |
| Physical training.                                                                                                                    | 22<br>11       | 500<br>450     | 1,700                   |              |
| Sewing Cooking                                                                                                                        | 109            | 540<br>418     | 1,800                   |              |
| Cooking.<br>Permanship.<br>Foreign languages.<br>Miscellangous.                                                                       | 56             | · 500          | 1,200<br>1,500 -        |              |
| Foreign languages.<br>Miscellaneous.                                                                                                  | 20             | 580            | 720<br>1,600            | The second   |
| Principals                                                                                                                            | 1              | S              | 600                     | (            |
| Teachers                                                                                                                              | 2              | 900<br>800     | 2,700<br>1,000          | 1,6          |
| l'rincipals                                                                                                                           | 34             | 440            | 1,200                   | 8            |
| Fleads of departments                                                                                                                 | 63<br>41       | 990<br>1,000   | 8,500<br>2,200          | 2,4<br>1,7   |
| Flamentmu nebeel                                                                                                                      | 104            | 700<br>180     | 2,200<br>2,400<br>2,000 | 1, 0<br>1, 0 |
| Supervising principals.<br>Principals.<br>Vice principals.<br>Teachers.                                                               | 57             | . 925          | 2,200                   | 1,0          |
| Vice principals.                                                                                                                      | · 793          | 650<br>500     | 2,780                   | 1,2          |
| Teachers.<br>Kindergartens:                                                                                                           | 9, 392         | 270            | 1,200<br>1,500          | 8            |
| Directors.<br>Assistants                                                                                                              | 198<br>94      | 450            | 1,390                   | 7            |
| Cilies having 25,000 and fewer than 50,000 inhabitants.                                                                               | 24             | - 250          | 700                     | . 5          |
|                                                                                                                                       |                |                |                         |              |
| Superintendent                                                                                                                        | 91<br>7        | 2,000          | 8,000<br>1,800          | 8,0<br>1,4   |
| Supervisors of special subjects                                                                                                       | 10<br>8        | 800<br>700     | 2,400                   | 1,3          |
| Mude                                                                                                                                  | 71             | 600            | 2,500                   | 1,0          |
| Physical training                                                                                                                     | 76 38          | 360<br>500     | 2,000                   | 1,1          |
|                                                                                                                                       | 60 k<br>17     | 430<br>550     | 2,500                   | 1,3          |
| Penmanship                                                                                                                            | 39<br>21       | 650            | 1,920                   |              |
| Foreign languages.<br>Miscellaneous                                                                                                   | - 1 <u> </u> . | 000            | 1,500<br>1,250<br>2,750 | 1,0          |