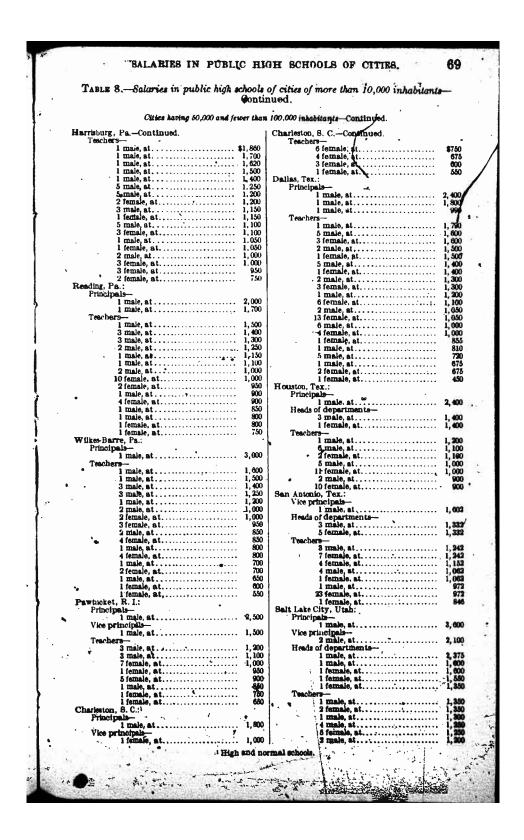

### SALARIES IN CITY SCHOOL SYSTEMS.

It is only in relation to public schools that it is possible to obtain for publication complete data of salaries; and it is the officers and teachers in the public schools who display the most of interest in salary investigations. For these reasons, as well as because of numbers, this chapter dominates all the rest in extent. Every effort was made to secure and present a statement of every salary paid for teaching and for supervision in every city, town, and village in the United States in which more than 5,000 persons reside. Very few are not included.

The data were furnished in each case by the city superintendent or the clerk of the board of education. Practically without exception, all the figures are for the year 1912-13, or for some day within that year which suited the convenience of the reporting officer. For all practical purposes in an investigation of this sort it is immaterial what day was selected, for, the schedule being the same, the differences during the year are negligible under ordinary conditions.

The methods of presentation are self-explanatory. The cities are classified by population in order to facilitate comparison of the salaries in any city with the salaries in other cities in which the conditions are presumably similar. The designations of positions and the titles of officers and teachers were reported to us in terms of local usage. In tabulating the motorial, it was occasionally necessary to make certain modifications of those terms, in order to fit them to the uniform classification. In all such cases the actual duty which appeared to be performed by the person concerned was the factor which determined his or her classification.