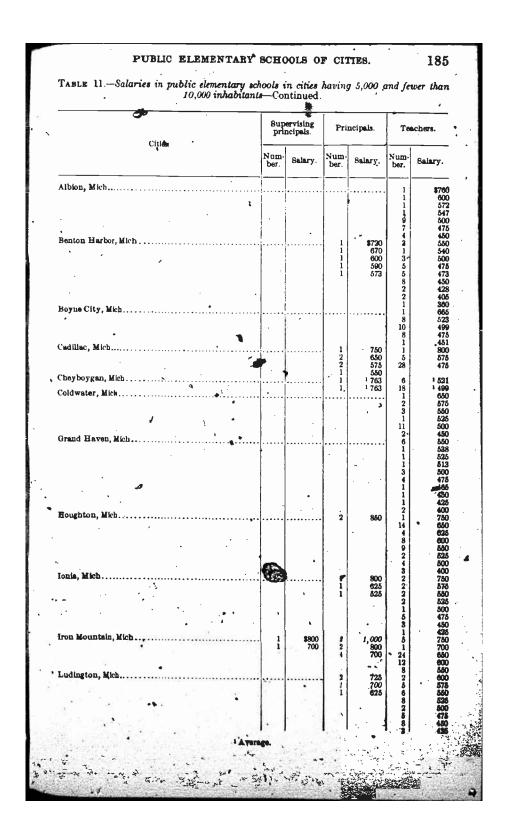

### SALARIES IN CITY SCHOOL SYSTEMS.

It is only in relation to public schools that it is possible to obtain for publication complete data of salaries; and it is the officers and teachers in the public schools who display the most of interest in salary investigations. For these reasons, as well as because of numbers, this chapter dominates all the rest in extent. Every effort was made to secure and present a statement of every salary paid for teaching and for supervision in every city, town, and village in the United States in which more than 5,000 persons reside. Very few are not included.

The data were furnished in each case by the city superintendent or the clerk of the board of education. Practically without exception, all the figures are for the year 1912-13, or for some day within that year which suited the convenience of the reporting officer. For all practical purposes in an investigation of this sort it is immaterial what day was selected, for, the schedule being the same, the differences during the year are negligible under ordinary conditions.

The methods of presentation are self-explanatory. The cities are classified by population in order to facilitate comparison of the salaries in any city with the salaries in other cities in which the conditions are presumably similar. The designations of positions and the titles of officers and teachers were reported to us in terms of local usage. In tabulating the motorial, it was occasionally necessary to make certain modifications of those terms, in order to fit them to the uniform classification. In all such cases the actual duty which appeared to be performed by the person concerned was the factor which determined his or her classification.