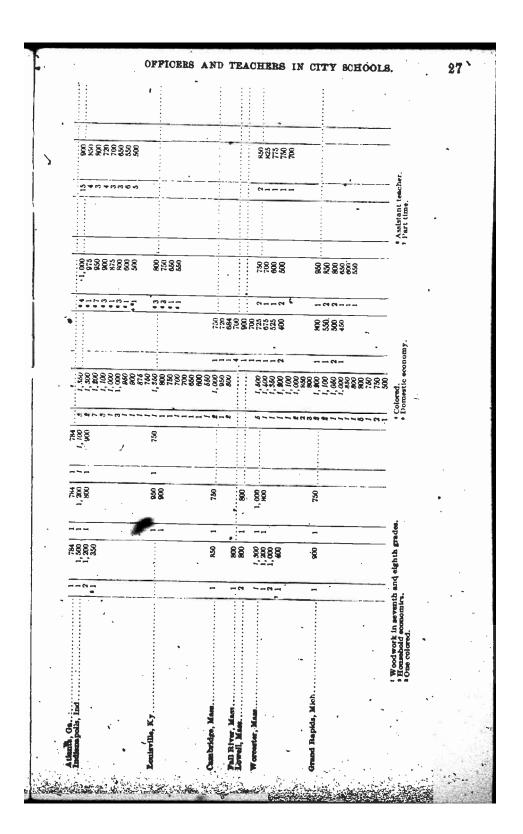

### SALARIES IN CITY SCHOOL SYSTEMS.

It is only in relation to public schools that it is possible to obtain for publication complete data of salaries; and it is the officers and teachers in the public schools who display the most of interest in salary investigations. For these reasons, as well as because of numbers, this chapter dominates all the rest in extent. Every effort was made to secure and present a statement of every salary paid for teaching and for supervision in every city, town, and village in the United States in which more than 5,000 persons reside. Very few are not included.

The data were furnished in each case by the city superintendent or the clerk of the board of education. Practically without exception, all the figures are for the year 1912-13, or for some day within that year which suited the convenience of the reporting officer. For all practical purposes in an investigation of this sort it is immaterial what day was selected, for, the schedule being the same, the differences during the year are negligible under ordinary conditions.

The methods of presentation are self-explanatory. The cities are classified by population in order to facilitate comparison of the salaries in any city with the salaries in other cities in which the conditions are presumably similar. The designations of positions and the titles of officers and teachers were reported to us in terms of local usage. In tabulating the motorial, it was occasionally necessary to make certain modifications of those terms, in order to fit them to the uniform classification. In all such cases the actual duty which appeared to be performed by the person concerned was the factor which determined his or her classification.

All the salary schedules which could be obtained are included in Table 13. In a surprisingly large number of cities salaries are fixed arbitrarily in accordance with the judgment of the appointing officers, or by agreement with each individual. In other cities the schedules adopted refer to only a few classes of teachers, and add but little if any information to that which is printed in other tables of this chapter.