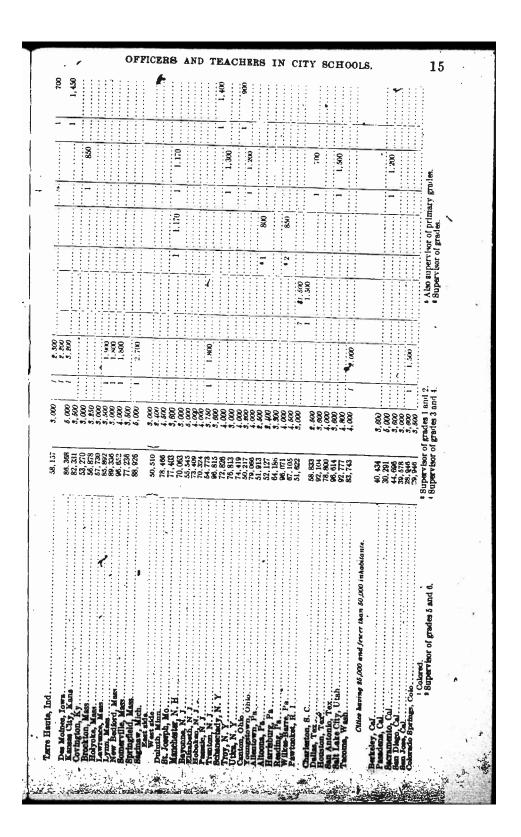

|                                                              | officers and teachers in | T            |                         |            |
|--------------------------------------------------------------|--------------------------|--------------|-------------------------|------------|
| Positions.                                                   | Number                   |              | early salary.           | 1          |
| <b>` \</b>                                                   |                          | Minimum.     | Maximum.                | Averag     |
| Aties having \$5,000 and fever than 50,000 inhal             | itants-Contd.            |              |                         | 1          |
| Brecial teachers:<br>Drawing                                 |                          |              |                         | 1          |
| Mugic                                                        |                          |              | \$1,330<br>1,350        | 8          |
| Physical training                                            | 182                      |              | 1,005                   |            |
| Sewing<br>Cooking                                            | 36                       | 360          | 1,100                   |            |
| Penmanship.<br>Foreign languages.                            | 6                        | 250<br>400   | ▶ 1,500<br>1,100        |            |
| Miscellaneous.                                               | 26<br>19                 | 250<br>675   | 1,118<br>900            |            |
| Vormal schools:<br>Principals                                |                          | 900          | 1.250                   |            |
| Teachers                                                     | 2                        |              | 1,250                   | 1,1        |
| Principals                                                   |                          | 950          | 3, 500                  | 2,1        |
| Vice principals.<br>Heads of departments.                    |                          | · 285<br>825 | 2,200<br>2,700          | 1,3        |
| Teachers                                                     | 1,941                    | 400          | 3,400                   | 1,4<br>1,0 |
| Supervising principals                                       |                          | 665          | 2,00                    | 1,2        |
| Principals.<br>Vice principals.                              |                          | 450 500      | 5,000                   | 1,0        |
| Tenchers<br>Cindergartens:                                   |                          | . 200        | 1,710                   | 6          |
| Directors                                                    |                          | 360          | 1,200                   | 6          |
| Assistants.<br>Cities having 10,000 and forcer than 25,000 i |                          | 100          | 812                     | 4          |
| uperintendent.                                               |                          | 1 200        | 1 060                   |            |
| ssistant superintendent                                      |                          | 1,200<br>600 | 4,250<br>3,000          | 2,4<br>1,3 |
| Upervisors of special subjects:<br>Drawing                   |                          | 325          | 1,600                   | 8          |
| Manual traming                                               | 1 04                     | · 550<br>200 | 1,800                   | 9          |
| Physical training                                            |                          | 200          | 1,500                   | 1,1        |
| Domestic acience.<br>Miscellaneous                           |                          | 200          | 1,440                   | 7          |
| pecial teachers:<br>Drawing                                  |                          | 175          | 1,250                   | 80         |
| Music<br>Manual training                                     |                          | 90           | 1,600                   | 7          |
| Physical training                                            |                          | 500          | 1,800                   | 1,0        |
| Domestic science.<br>Miscellaneous.                          | 122                      | 300<br>100   | . 1, 440                | 7.         |
| ligh schools:<br>Principals                                  |                          |              | · ·                     | 7.         |
| Vice principals                                              |                          | 675<br>810   | 3,000<br>2,400          | 1,6        |
| Heads of departments.<br>Teachers.                           | 295                      | 495<br>100   | 1,950<br>2,250          | 1,1        |
| Supervising principals                                       |                          | •            |                         |            |
| Principals                                                   |                          | 625<br>270   | 3,200 2,250             | 1,2        |
| Teachers                                                     | 12,272                   | ~ 38         | 1,500                   | -0         |
| Directors.<br>Assistants.                                    |                          | - 175        | 1,140                   | 6          |
| Cities having 8,000 and fewer than 10,000 in                 |                          | - 120        | 900                     | 42         |
| uperintendent                                                |                          | 400          | 3,600                   | 1,9        |
| pecial teachers:<br>Drawing                                  |                          | 200          | 1,400                   | .,.        |
| Music<br>Manual training                                     |                          | 206          | 1,400                   | 6          |
| Physical tests into                                          |                          | 90<br>100    | 2,300<br>1,800          | 9          |
| Domestio science<br>Penmanship                               |                          | 160          | 1,800<br>1,720<br>1.400 | 70         |
| Miscellaneous                                                | 25<br>22                 | 250          | 1,350                   | 8          |
| Principals.                                                  |                          | 880          | 2,500                   | 1,3        |
| Principals.<br>Heads of departments.<br>Teachers.            |                          | 616<br>100   | 1,800<br>1,800          | 9          |
|                                                              |                          |              |                         |            |
| Bupervising principals                                       |                          | 660<br>293   | 1,750<br>2,300          | 1,0        |
| Teachers.<br>Indergartens:                                   |                          | 104          | 1,850                   | - 53       |
| Directors.<br>Assistants.                                    |                          | 380          | -1,000<br>700           | 57         |

| •<br>Citien.                                                                                                                                                                                                                                                                                                                                                                                                                                                                                                                                                                                                                                                                                        |                           | Population.          | Salary of<br>Superin- |                   | Deputy or<br>associate super-<br>intendents. | Distr        | District super-<br>intendents. | -            | Supervisors of<br>intermediate<br>schools, |              | Bupervisors of<br>primary schools. | Buper<br>Irinder | Supervisors of<br>kindergartens. |
|-----------------------------------------------------------------------------------------------------------------------------------------------------------------------------------------------------------------------------------------------------------------------------------------------------------------------------------------------------------------------------------------------------------------------------------------------------------------------------------------------------------------------------------------------------------------------------------------------------------------------------------------------------------------------------------------------------|---------------------------|----------------------|-----------------------|-------------------|----------------------------------------------|--------------|--------------------------------|--------------|--------------------------------------------|--------------|------------------------------------|------------------|----------------------------------|
| *                                                                                                                                                                                                                                                                                                                                                                                                                                                                                                                                                                                                                                                                                                   |                           |                      | tendent.              | Nun<br>Per<br>Per | Bala <del>ry</del> .                         | Num-<br>ber. | Salary.                        | Num-<br>ber. | Balary.                                    | Aum-<br>ber. | Balary.                            | Num-             | Balary.                          |
| Chies having more than 260,                                                                                                                                                                                                                                                                                                                                                                                                                                                                                                                                                                                                                                                                         | 260,000 inhabitants.      |                      |                       |                   |                                              |              |                                |              |                                            | Ì            |                                    |                  |                                  |
| Sem Prancisco, Cal.<br>Washinston, D. C.                                                                                                                                                                                                                                                                                                                                                                                                                                                                                                                                                                                                                                                            |                           | 416,912              | \$1,000               |                   | \$5,000                                      |              |                                |              |                                            | •            | _                                  |                  |                                  |
|                                                                                                                                                                                                                                                                                                                                                                                                                                                                                                                                                                                                                                                                                                     |                           | 331,069              | 6,000                 | *                 | 3,000                                        |              |                                | -            | 82,700                                     |              | \$2,050                            | 11.              | \$1,750                          |
|                                                                                                                                                                                                                                                                                                                                                                                                                                                                                                                                                                                                                                                                                                     | •                         | 2, 185, 283          | 10,000                | ~                 | 6,000                                        | <b>6</b> •   | 46,000                         |              | •                                          | -            | 1,650                              | F                | 1,55                             |
| New Orleans, La.                                                                                                                                                                                                                                                                                                                                                                                                                                                                                                                                                                                                                                                                                    |                           | 339,075              | 6.000                 |                   |                                              |              | 000                            |              |                                            |              |                                    |                  |                                  |
| Baltimore, Md                                                                                                                                                                                                                                                                                                                                                                                                                                                                                                                                                                                                                                                                                       |                           | 558, 485             | 000.9                 |                   | 001                                          |              | Ň                              |              | •                                          |              |                                    | -                |                                  |
|                                                                                                                                                                                                                                                                                                                                                                                                                                                                                                                                                                                                                                                                                                     |                           | 2                    | 20.1                  |                   | 288                                          |              |                                | :            | :                                          |              |                                    | -                |                                  |
|                                                                                                                                                                                                                                                                                                                                                                                                                                                                                                                                                                                                                                                                                                     |                           | 670, 585             | 10,000                | .0.               | 6.498                                        |              |                                |              |                                            |              |                                    |                  | DPM. 1                           |
| and the second of the second se |                           | 301,408              | 6, 600                |                   | 2.240                                        |              |                                |              | •                                          |              |                                    |                  |                                  |
| gi. Lonis No                                                                                                                                                                                                                                                                                                                                                                                                                                                                                                                                                                                                                                                                                        |                           | 687.029              | 8.000                 |                   | 2,200                                        |              |                                |              |                                            |              |                                    | ——               |                                  |
|                                                                                                                                                                                                                                                                                                                                                                                                                                                                                                                                                                                                                                                                                                     |                           | 347,460              | 0.0.                  | •••               | 4,600                                        |              |                                |              |                                            | ·:-          | 2, 200                             | <b>m</b>         | 1,900                            |
| New York Chy, N. Y.                                                                                                                                                                                                                                                                                                                                                                                                                                                                                                                                                                                                                                                                                 |                           | 4, 766, 883          | 10,000                | 80                | 6,600                                        | 8            | 5. (WH)                        |              |                                            |              |                                    |                  |                                  |
| Cincinnet(, Ohio.<br>Cleveland, Ohio.                                                                                                                                                                                                                                                                                                                                                                                                                                                                                                                                                                                                                                                               |                           | 363, 501             | 10,000                |                   | 3,600                                        | ~            | - 000 '5                       |              | -                                          |              |                                    | - 64 -           | 8                                |
| -                                                                                                                                                                                                                                                                                                                                                                                                                                                                                                                                                                                                                                                                                                   |                           |                      | <b>200</b> °°         | <br>+             | 5,750                                        | -01-         | 2,200                          | -            |                                            | -            |                                    | -                |                                  |
| · · · · · · · · · · · · · · · · · · ·                                                                                                                                                                                                                                                                                                                                                                                                                                                                                                                                                                                                                                                               |                           | 1,549,006            | 9,000                 |                   | 1, 500                                       | -0           | 2, 100                         | •            |                                            | -            | _                                  |                  | 2.500                            |
| ,000 and freed                                                                                                                                                                                                                                                                                                                                                                                                                                                                                                                                                                                                                                                                                      | than 250,000 inhabitants. |                      | 2                     | <br>3             | · c                                          |              |                                | :            |                                            |              | 2,550                              |                  |                                  |
| - Oakland, Cal.<br>20. Denver, Colo.                                                                                                                                                                                                                                                                                                                                                                                                                                                                                                                                                                                                                                                                | •                         | 150, 174             | 1,000                 | ••                | 3,360                                        |              |                                | 2            | 8                                          | —            |                                    |                  |                                  |
|                                                                                                                                                                                                                                                                                                                                                                                                                                                                                                                                                                                                                                                                                                     |                           | 192 '191<br>192 '191 |                       | -                 | 3, 010                                       |              |                                |              |                                            |              |                                    | -                | 1, 600                           |
|                                                                                                                                                                                                                                                                                                                                                                                                                                                                                                                                                                                                                                                                                                     |                           | 000 '757             | 0.600                 | -                 | 2,750                                        |              |                                |              |                                            |              |                                    |                  |                                  |
|                                                                                                                                                                                                                                                                                                                                                                                                                                                                                                                                                                                                                                                                                                     | Une colored.              |                      | <sup>1</sup> Colored. |                   |                                              |              |                                | A AS         | A substant                                 |              | -                                  | -                |                                  |