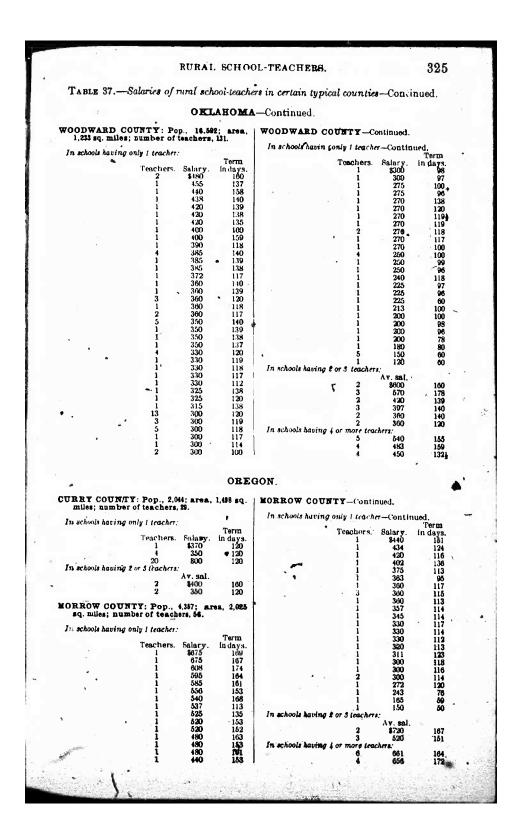

ry paid would usually mean very little. City teachers as a rule make no effort to earn money during their vacation of eight or ten weeks, but many of the teachers in the country are employed during only half the year or even less. They must, therefore, take "up other employment, for their salaries run only while they teach-The time actually employed must be shown, therefore, in order that the significance of the salary may be understood.

The reports which came to us do not show the compensation of each individual in rural schools with two or more teachers, but only the amount paid to the teachers of each school. Our tables, therefore, show the average salary in those cases.

297





















































































































































#### School laws, 1912.

[P. 27] SEC. 55. Boards of trustees must use the school moneys received during [P. 27] SEC. 55. Boards of trustees must use the school moneys received during the year from the State and county apportionment exclusively for the payment of teachers' and other employees' salaries of the district and contingent expenses for the year. If a balance remain in the school fund of a district after the expenses of main-taining school for a period of eight months during the school year shall have been actually paid, such balance may be used in paying debts of the district incurred dur-ing the previous year for teachers' salaries and contingent expenses. P. 43] SEC. 105. It is expressly provided that no district shall pay any teacher from b