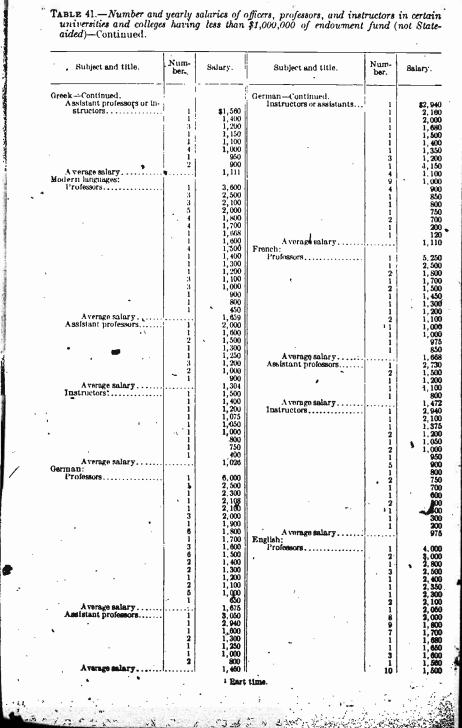

|    |                                          |              |                         | •                                  |                                            |









# UNIVERSITIES AND COLLEGES.

407











| Subject and title.                       | Num-<br>bets    | Salary.                    | Subject and title.                                 | Num-<br>ber,  | Bel |
|------------------------------------------|-----------------|----------------------------|----------------------------------------------------|---------------|-----|
| Mathematics—Continued.<br>Professors     | 3               | \$1,200                    | Civil engineering:<br>Professors                   | 1             |     |
| •                                        | 1<br>1          | 1,125                      |                                                    | i             | 1.4 |
|                                          | 1               | 1,080