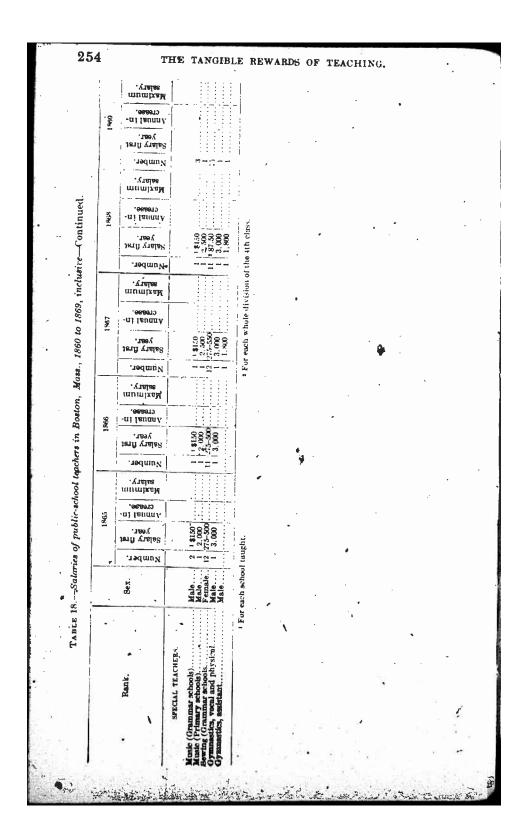

A portion of the historical data relating to Baltimore, Boston, Cincinnati, and St. Louis (Tables 14 to 34) was compiled by the writer about 20 years ago and was printed in the Report of the Commissioner of Education-for 1889-90. Later data have been added to bring the material up to date.