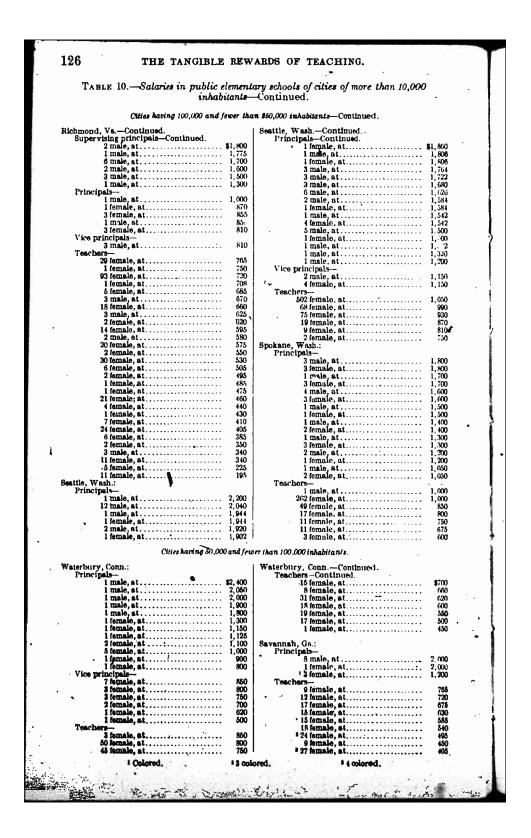

### SALARIES IN CITY SCHOOL SYSTEMS.

It is only in relation to public schools that it is possible to obtain for publication complete data of salaries; and it is the officers and teachers in the public schools who display the most of interest in salary investigations. For these reasons, as well as because of numbers, this chapter dominates all the rest in extent. Every effort was made to secure and present a statement of every salary paid for teaching and for supervision in every city, town, and village in the United States in which more than 5,000 persons reside. Very few are not included.

The data were furnished in each case by the city superintendent or the clerk of the board of education. Practically without exception, all the figures are for the year 1912-13, or for some day within that year which suited the convenience of the reporting officer. For all practical purposes in an investigation of this sort it is immaterial what day was selected, for, the schedule being the same, the differences during the year are negligible under ordinary conditions.

The methods of presentation are self-explanatory. The cities are classified by population in order to facilitate comparison of the salaries in any city with the salaries in other cities in which the conditions are presumably similar. The designations of positions and the titles of officers and teachers were reported to us in terms of local usage. In tabulating the motorial, it was occasionally necessary to make certain modifications of those terms, in order to fit them to the uniform classification. In all such cases the actual duty which appeared to be performed by the person concerned was the factor which determined his or her classification.