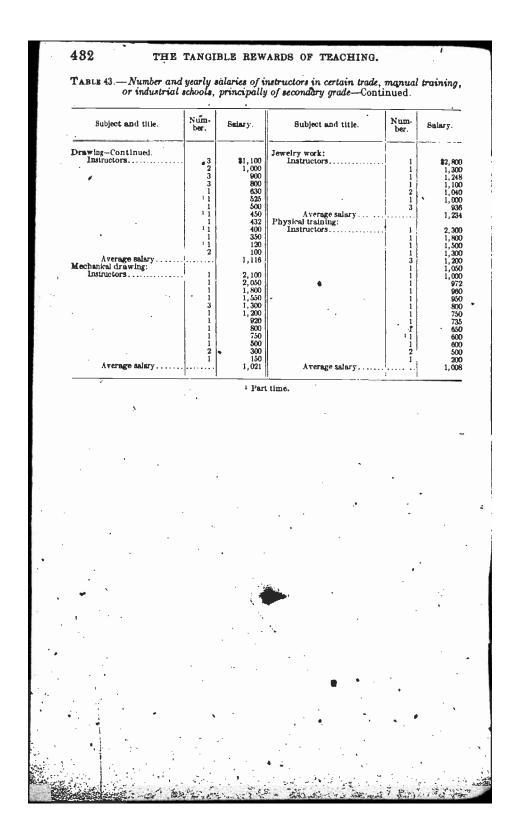

2         1,000         1         700           1         1,000         1         700           2         1,000         1         540           1         1,000         1         540                                                                                                                                                                                                                                                                                                                                                                |                    | 1<br>5<br>3<br>1<br>7                | 3,300<br>2,800<br>2,700<br>2,500<br>2,240<br>2,240<br>2,200<br>2,200<br>2,200 | A verage salary                  | 1<br>1<br>2<br>2<br>2<br>2<br>2<br>1 | 1,000<br>960<br>900 |











































| Subject and title.                               | Num-<br>ber,                            | Salary.                                       | Subject and title.                                          | Num-<br>ber.                                                                                 | Salary                                   |
|--------------------------------------------------|-----------------------------------------|-----------------------------------------------|-------------------------------------------------------------|----------------------------------------------------------------------------------------------|------------------------------------------|
| incipals                                         | 1