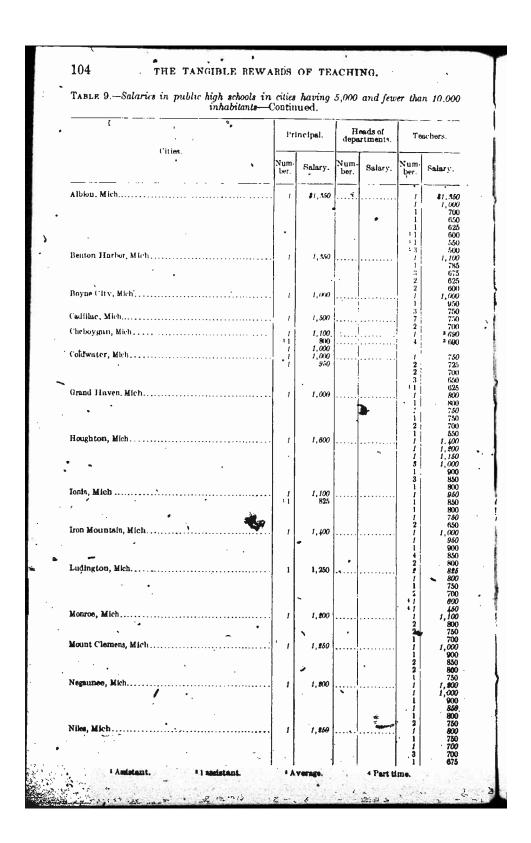

|
| West Boringfield, Mass | •••••             | . 1                                     | -1,800                    | 1                     | 1,000<br>850 |                      | 1,               |
|                        |                   |                                         |                           |                       |              |                      |                  |
| Whitman. Mass          | •••••             | · • • • • • • • • • • • • • • • • • • • | 1,000<br>1.000<br>£,000   | 1                     | 8.50         | 5<br>. /<br>1        | 1.               |
|                        |                   |                                         | 2.250                     |                       |              |                      | •                |







| Num Num