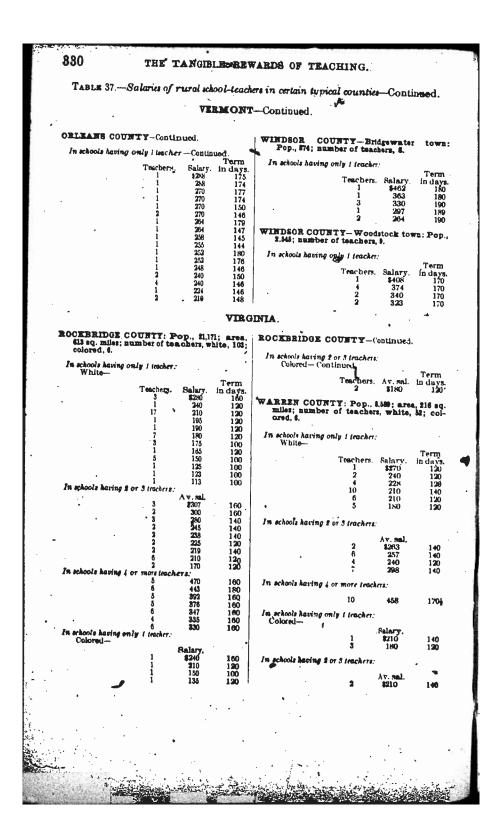

| Table 22.—Salaries of public-school teachers in Cincinnati, Ohio, 1834, 1836, 1839.         Table 23.—Salaries of public-school teachers in Cincinnati, Ohio, 1840 to 1879, inclusive.         Table 24.—Schedule of salaries of teachers in elementary schools in Cincinnati, Ohio, 1870 to 1879, inclusive. | <b>Page.</b>  |
|---------------------------------------------------------------------------------------------------------------------------------------------------------------------------------------------------------------------------------------------------------------------------------------------------------------|---------------|
| 1839.<br>Table 23.—Salaries of public-school teachers in Cincinnati, Ohio, 1840 to 1879,<br>inclusive.<br>Table 24.—Schedule of salaries of teachers in elementary schools in Cincinnati,                                                                                                                     | 1 988         |
| Table 23.—Salaries of public-school teachers in Cincinnati, Ohio, 1840 to 1879, inclusive.         Table 24.—Schedule of salaries of teachers in elementary schools in Cincinnati,                                                                                                                            | ` 98 <u>8</u> |
| inclusive                                                                                                                                                                                                                                                                                                     | 200.          |
| Table 24.—Schedule of salaries of teachers in elementary schools in Cincinnati,                                                                                                                                                                                                                               | 0.00          |
| Ohio, 1870 to 1879, inclusive                                                                                                                                                                                                                                                                                 | 26 <b>9</b>   |
|                                                                                                                                                                                                                                                                                                               | 275           |
| Table 25.—Salaries of public-school teachers in Cincinnati, Ohio, 1880 to 1891,                                                                                                                                                                                                                               | 210           |
| inclusive                                                                                                                                                                                                                                                                                                     | 276           |
| Table 26 -Schedule of salaries of teachers in elementary schools in Cincinnati,                                                                                                                                                                                                                               |               |
| Ohio, 1880 to 1891, inclusive                                                                                                                                                                                                                                                                                 | 277           |
| Table 27Salaries of public-school teachers in Cincinnati, Ohio, 1896, 1907,                                                                                                                                                                                                                                   | ,             |
| and 1913                                                                                                                                                                                                                                                                                                      | 278           |
| Table 28Salaries of public-school teachers in St. Louis, Mo., for certain years                                                                                                                                                                                                                               |               |
| from 1837 to 1848                                                                                                                                                                                                                                                                                             | 279           |
| Table 29.—Salaries of public-school teachers in St. Louis, Mo., for certain years                                                                                                                                                                                                                             |               |
| from 1854 to 1879                                                                                                                                                                                                                                                                                             | 279           |
| inclusive                                                                                                                                                                                                                                                                                                     | 285           |
| Table 31.—Salaries of public-school teachers in St. Louis, Mo., 1883 to 1884,                                                                                                                                                                                                                                 | 200           |
| 1886 to 1887                                                                                                                                                                                                                                                                                                  | 286           |
| Table 32 Salaries of public-school teachers in St. Louis, Mo., 1888 and 1889                                                                                                                                                                                                                                  | 288           |
| Table 33 Salaries of public-school teachers in St. Louis, Mo., in 1890, 1895,                                                                                                                                                                                                                                 | -             |
| and 1900                                                                                                                                                                                                                                                                                                      | · 289         |
| Table 34.—Salaries of public-school teachers in St. Louis, Mo., 1905, 1910, and                                                                                                                                                                                                                               |               |
| 1913                                                                                                                                                                                                                                                                                                          | <b>29</b> 2   |
| CHAPTER II                                                                                                                                                                                                                                                                                                    | HERO          |
| ,                                                                                                                                                                                                                                                                                                             |               |
| Conditions affecting compensation<br>Fable 35.—Yearly salaries of State superintendents of public instruction                                                                                                                                                                                                 | 297<br>298    |
| Table 36.—Number and yearly salaries of county school superintendents in cer-                                                                                                                                                                                                                                 | 230           |
| tain States                                                                                                                                                                                                                                                                                                   | 298           |
| Table 37.—Salaries of rural-school teachers in certain typical counties                                                                                                                                                                                                                                       | 303           |
| CHAPTER IIILAWS RELATING TO TEACHERS' SALARIES.                                                                                                                                                                                                                                                               |               |
|                                                                                                                                                                                                                                                                                                               | •             |
| Alabama-Arizona-Arkansas-California                                                                                                                                                                                                                                                                           | 334           |
| Colorado.                                                                                                                                                                                                                                                                                                     | 335           |
| Connecticut—Delaware—Florida—Idaho—Illinois<br>Indiana—Iowa                                                                                                                                                                                                                                                   | 336           |
| Kanse-Kentucky                                                                                                                                                                                                                                                                                                | 337<br>22-2   |
| Louisiana—Maine—Maryland                                                                                                                                                                                                                                                                                      | 338<br>339    |
| Massachusette-Michigan-Minnesota-Mississippi                                                                                                                                                                                                                                                                  | 340           |
| Missouri-Montana-Nebraska                                                                                                                                                                                                                                                                                     | 340 341       |
| Nevada—New Jersey                                                                                                                                                                                                                                                                                             | 342           |
| New Mexico                                                                                                                                                                                                                                                                                                    | 344           |
| New You                                                                                                                                                                                                                                                                                                       | 345           |
| North Carolina                                                                                                                                                                                                                                                                                                | 846           |
| North Dakota-Ohio                                                                                                                                                                                                                                                                                             | 347           |
| Oklahoma-Oregon                                                                                                                                                                                                                                                                                               |               |
| Pennsylvania-Rhode Island                                                                                                                                                                                                                                                                                     | 349 .         |
| South Carolina-South Dakota-Tennessee-Texas.                                                                                                                                                                                                                                                                  | 350           |
| Utah-Vermont.                                                                                                                                                                                                                                                                                                 | 351           |
| Virginia-Washington-West Virginia.                                                                                                                                                                                                                                                                            | 352           |
| Wisconsin-Wyoming.                                                                                                                                                                                                                                                                                            | 354           |