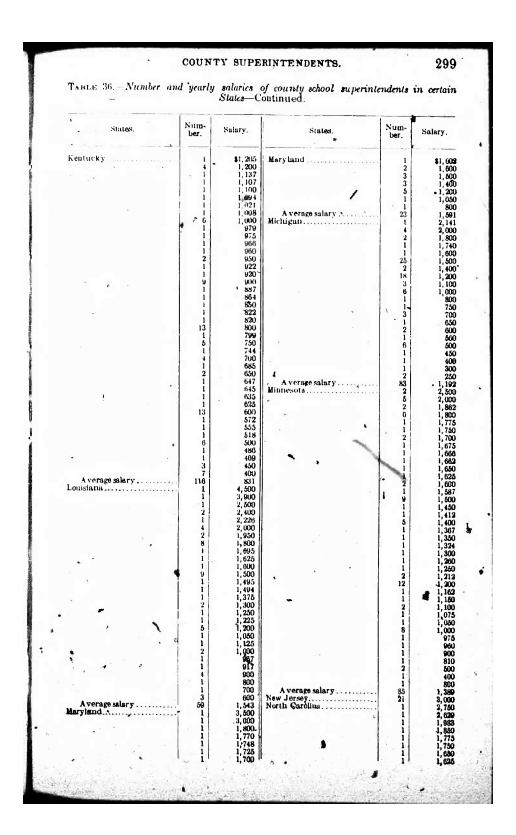

length of the school term is stated in every case, for without that information a statement of the salary paid would usually mean very little. City teachers as a rule make no effort to earn money during their vacation of eight or ten weeks, but many of the teachers in the country are employed during only half the year or even less. They must, therefore, take "up other employment, for their salaries run only while they teach-The time actually employed must be shown, therefore, in order that the significance of the salary may be understood.

The reports which came to us do not show the compensation of each individual in rural schools with two or more teachers, but only the amount paid to the teachers of each school. Our tables, therefore, show the average salary in those cases.

297





















































































































































#### School laws, 1912.

[P. 27] SEC. 55. Boards of trustees must use the school moneys received during [P. 27] SEC. 55. Boards of trustees must use the school moneys received during the year from the State and county apportionment exclusively for the payment of teachers' and other employees' salaries of the district and contingent expenses for the year. If a balance remain in the school fund of a district after the expenses of main-taining school for a period of eight months during the school year shall have been actually paid, such balance may be used in paying debts of the district incurred dur-ing the previous year for teachers' salaries and cont