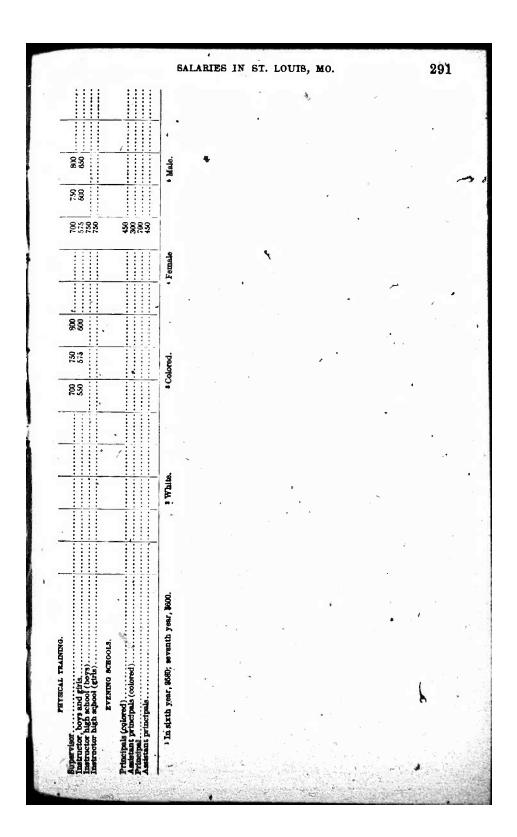

A portion of the historical data relating to Baltimore, Boston, Cincinnati, and St. Louis (Tables 14 to 34) was compiled by the writer about 20 years ago and was printed in the Report of the Commissioner of Education-for 1889-90. Later data have been added to bring the material up to date.