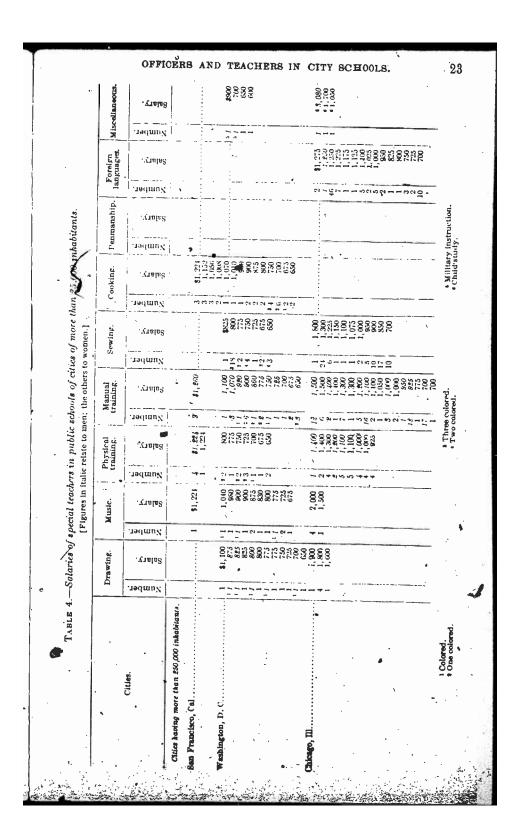

| · · · · ·                                                               |                       | Ye                        | arly salary.                             |               |
|-------------------------------------------------------------------------|-----------------------|---------------------------|------------------------------------------|---------------|
| Positions.                                                              | Number.               | Minimum.                  | Maximum.                                 | Average       |
| Cities having more than 250,000 inhabitants.                            |                       | ,                         | ·                                        |               |
| Superintendent                                                          | i<br>14               | \$1,000<br>- 2,200        | \$10,000<br>6,500                        | 87, 1<br>4, 1 |
| Supervisor of intermediate schools                                      | ' 50<br>' 1           | 2,100                     | 5,000<br>2,700                           | 4,4           |
| Supervisor of primary schools                                           | 4                     | 3,650<br>1,550            | 2,550<br>3,500                           | 2,1           |
| Supervisors of special subjects:<br>Drawing                             |                       |                           |                                          | • 2,0         |
| Music                                                                   | 16                    | 1,200<br>1,500            | 4,000                                    | 2,4<br>2,3    |
| Physical training.<br>Manual training.                                  | · 14                  | 1,500<br>1,620<br>900     | <ul> <li>4,000</li> <li>4,000</li> </ul> | 2.7           |
| Sewing                                                                  | 9<br>10               | <sup>*</sup> 900<br>1,500 | 3,500<br>3,500                           | 2,2           |
| Manual training<br>Sewing<br>Cooking<br>Permanship<br>Foreign languages | - <del>6</del><br>- 3 | 1,800                     | 2,400                                    | 2,2           |
| at Deenaleo(15                                                          | 5                     | 2.200<br>2,020            | 2,500<br>6,500                           | 2, 4<br>3, 2  |
| Special teachers:<br>Drawing                                            | 127                   | ' 650                     | 1,920                                    | 1.2           |
|                                                                         | 140<br>139            | 648<br>. 650              | 2,652                                    | 1,3           |
| Manual training.                                                        | 472                   | · 600                     | 2,760                                    | - N           |
| Physical training.<br>Manual training.<br>Sewing.<br>Cooking.           | 305<br>257            | · 600                     | 1,600<br>1,600                           | 1,0           |
| Foreign languages.                                                      | 15<br>247             | 1,050                     | 1,220_<br>1,600                          | 1,1           |
| Miscellaneous<br>Normal schools:                                        | 7                     | 600                       | 3,050                                    | i,i           |
| Principals                                                              | 16                    | 1,700                     | 5,500                                    | • 3.          |
| Heads of departments                                                    | 10                    | 1,350                     | 3,400<br>3,204                           | 3, 3, 2,      |
| High schools:                                                           | 291                   | 500                       | 3,500                                    | 1,{           |
| Principals.<br>Vice principals.                                         | 127<br>51             | 1,700                     |                                          | 3,8           |
|                                                                         | 201                   | 1,260                     | 2,850<br>4,000<br>3,150                  | 2,1           |
| Teachers                                                                | 5,067                 | 450                       | 1 3,150                                  | 1,1           |
| Supervising principals.<br>Principals                                   | 187                   | 1.470<br>700              |                                          | 2,0<br>2,4    |
| Vice principals                                                         | 1,232                 | 800                       | 2,400                                    | 1,1           |
| Kindergartens:                                                          |                       | 203                       | 2,400                                    | 1,0           |
| Directors                                                               | 778                   | 450                       | 1,200                                    |               |
| Cities having 100,000 and fewer than 250,000 inhabitants.               |                       |                           |                                          |               |
| Superintendent<br>Deputy or associate superintendent                    | 23                    | 3,300                     | 7,500                                    | 4,4           |
| Supervisor of Intermediate schools                                      |                       | 1,200                     | 4,000 2,180                              | 2,            |
| Supervisor of primary schools                                           | 5                     | 1,000                     | 1,680                                    | 1,3           |
| Supervisors of special subjects:<br>Drawing                             | 22                    | ; 1,000                   |                                          | 1,0           |
| Music.<br>Physical training                                             | . 26                  | 1,000                     | 2,500<br>1,800                           | 1,0           |
| Manual training.<br>Bewing                                              | · 15<br>16            | 850                       | 2,700                                    | L, 4          |
| COOKING                                                                 | 11                    | 750                       | 1,900                                    | 1,<br>1,      |
| Penmanship                                                              | 63                    | 1,100                     | 2,100                                    | 1,1           |
| In Iscellaneous                                                         | 3                     | 1,150<br>1,100            | 1,800<br>2,500                           | 1,4           |
| Drawing                                                                 | - 34                  | 495                       | 1,500                                    |               |
| Music.<br>Physical training.<br>Manual training.                        | 27                    | 585                       | 1,470                                    |               |
| Manual training                                                         | 207<br>30             | 500<br>- 400              | 1,500<br>1,100                           | 1,0           |
| Cooking                                                                 | 99                    | 385                       | 1,500                                    |               |
| Penmanship.<br>Foreign languages.                                       | 1<br>52               | 500                       | 810<br>960                               | r             |
| M 19061 AD 60113                                                        | 1                     | •••••••••••••             | - 700                                    |               |
| Principals                                                              | 10                    | 1,509                     | 2,800                                    | 2.1           |
| Heads of departments.                                                   | 7                     | 920                       | 1,600<br>1,300<br>1,300                  | 1,3<br>• 1,0  |