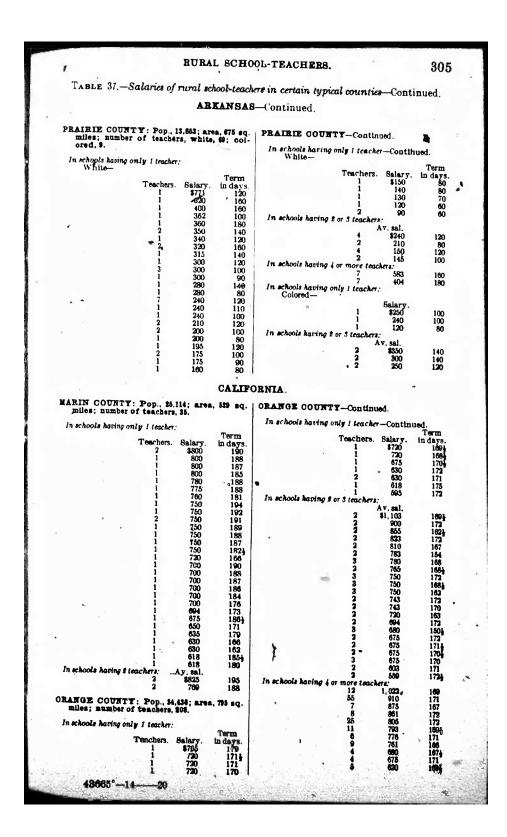

rm is stated in every case, for without that information a statement of the salary paid would usually mean very little. City teachers as a rule make no effort to earn money during their vacation of eight or ten weeks, but many of the teachers in the country are employed during only half the year or even less. They must, therefore, take "up other employment, for their salaries run only while they teach-The time actually employed must be shown, therefore, in order that the significance of the salary may be understood.

The reports which came to us do not show the compensation of each individual in rural schools with two or more teachers, but only the amount paid to the teachers of each school. Our tables, therefore, show the average salary in those cases.

297





















































































































































#### School laws, 1912.

[P. 27] SEC. 55. Boards of trustees must use the school moneys received during [P. 27] SEC. 55. Boards of trustees must use the school moneys received during the year from the State and county apportionment exclusively for the payment of teachers' and other employees' salaries of the district and contingent expenses for the year. If a balance remain in the school fund of a district after the expenses of main-taining school for a period of eight months during the school year shall have been actually paid, such balance may be used in paying debts of the district incurred dur-ing the previous year for teachers' salaries and contingent expenses. P. 43]