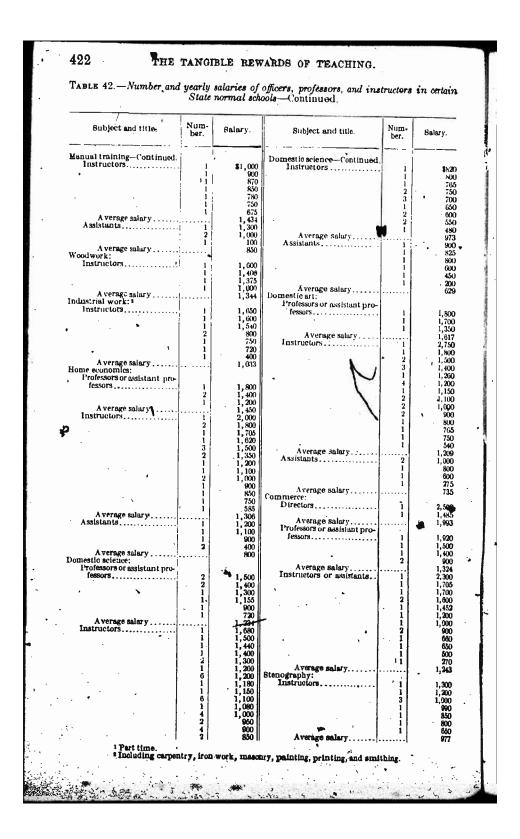

| 3            | 1,00                    |
| Average salary                                |              | 1,390<br>1,853            |                                         | 1            | 71<br>71<br>61          |
| TORTU GLOFS                                   | . 1<br>-     | 2,000<br>1,850<br>1,800   | ` .                                     | 1            |                         |
| е е с II - з                                  | 3            | 1,800<br>1,650            | Average salary                          | 1            | 44<br>1,12              |
| 48665°-142                                    | 7            |                           |                                         |              |                         |























| and title.   |                   | um-<br>er. Salary                                      |
|--------------|-------------------|--------------------------------------------------------|
| nued.<br>s   |                   | 1 \$1.                                                 |
| 0            |                   | $ \begin{array}{c ccccccccccccccccccccccccccccccccccc$ |
|              |                   | 1 1,<br>3                                              |
|              |                   | 3                                                      |
|              |                   | 3                                                      |
| age salary   | y                 | i                                                      |
| or profess   |                   | 1 2,