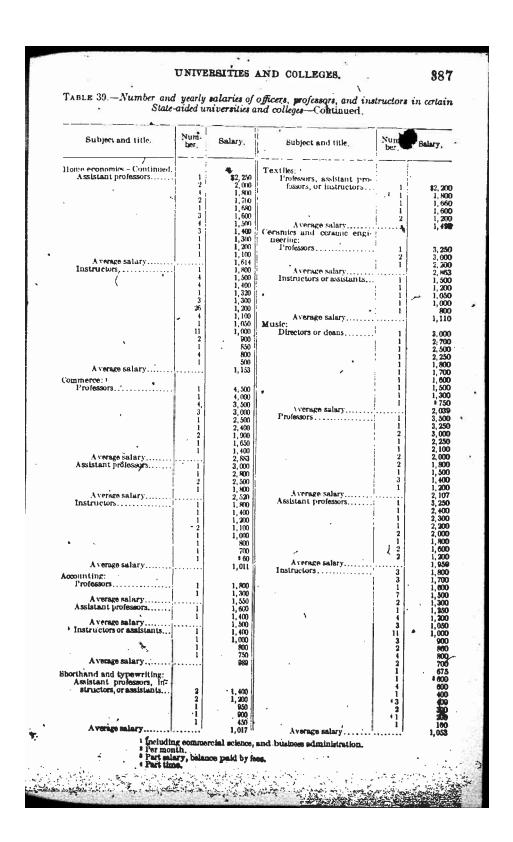

| 1 1,700<br>3 1,600                                   |
| 1                                     | 2,100              | •                                                     | 1 1,500<br>1 1,400                                   |
| 2                                     | 1,600              |                                                       | 1 1,200<br>1 1,100                                   |
| Average salary 3                      | 1,500<br>1,644     | Average salary                                        | 1 1,000                                              |
| Including domestic science, househol  | id science, don    | nestic art, home construction. a                      | I, 580                                               |







































|                                                                                                                 | Num-<br>ber, | Salary.                                 | Bubject and title.                          | Num-<br>ber,      | Selary.              |
|-----------------------------------------------------------------------------------------------------------------|--------------|-----------------------------------------|---------------------------------------------|-------------------|----------------------|
| Political economy:<br>Professors.                                                                               | 1            | \$7,000                                 | Philosophy (or ethics)—Con.<br>Professors   |                   |