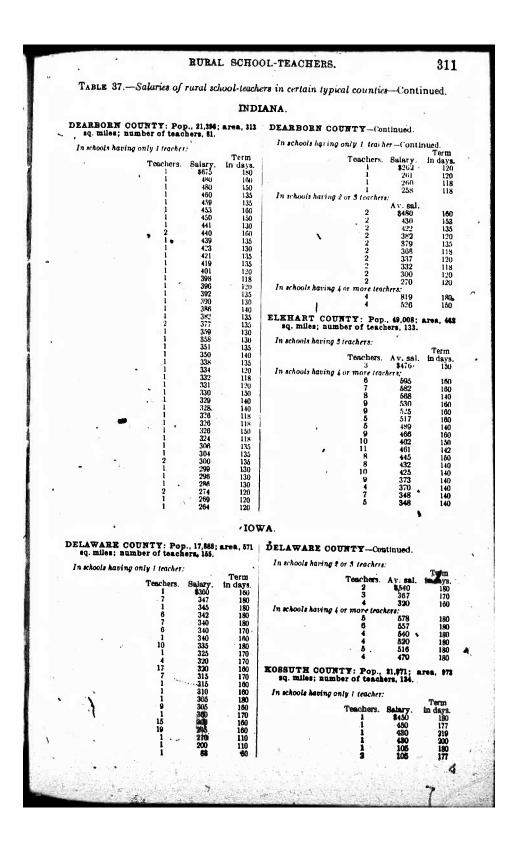

se, for without that information a statement of the salary paid would usually mean very little. City teachers as a rule make no effort to earn money during their vacation of eight or ten weeks, but many of the teachers in the country are employed during only half the year or even less. They must, therefore, take "up other employment, for their salaries run only while they teach-The time actually employed must be shown, therefore, in order that the significance of the salary may be understood.

The reports which came to us do not show the compensation of each individual in rural schools with two or more teachers, but only the amount paid to the teachers of each school. Our tables, therefore, show the average salary in those cases.

297





















































































































































#### School laws, 1912.

[P. 27] SEC. 55. Boards of trustees must use the school moneys received during [P. 27] SEC. 55. Boards of trustees must use the school moneys received during the year from the State and county apportionment exclusively for the payment of teachers' and other employees' salaries of the district and contingent expenses for the year. If a balance remain in the school fund of a district after the expenses of main-taining school for a period of eight months during the school year shall have been actually paid, such balance may be used in paying debts of the district incurred dur-ing the previous year for teachers' salaries and contingent expenses. P. 43] SEC. 105. It is expressl