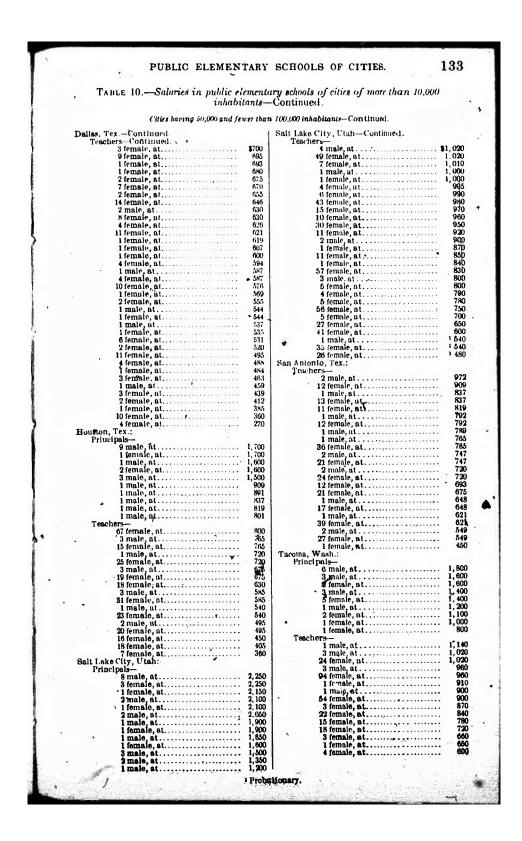

### SALARIES IN CITY SCHOOL SYSTEMS.

It is only in relation to public schools that it is possible to obtain for publication complete data of salaries; and it is the officers and teachers in the public schools who display the most of interest in salary investigations. For these reasons, as well as because of numbers, this chapter dominates all the rest in extent. Every effort was made to secure and present a statement of every salary paid for teaching and for supervision in every city, town, and village in the United States in which more than 5,000 persons reside. Very few are not included.

The data were furnished in each case by the city superintendent or the clerk of the board of education. Practically without exception, all the figures are for the year 1912-13, or for some day within that year which suited the convenience of the reporting officer. For all practical purposes in an investigation of this sort it is immaterial what day was selected, for, the schedule being the same, the differences during the year are negligible under ordinary conditions.

The methods of presentation are self-explanatory. The cities are classified by population in order to facilitate comparison of the salaries in any city with the salaries in other cities in which the conditions are presumably similar. The designations of positions and the titles of officers and teachers were reported to us in terms of local usage. In tabulating the motorial, it was occasionally necessary to make certain modifications of those terms, in order to fit them to the uniform classification. In all such cases the actual duty which appeared to be performed by the person concerned was the factor which determined his or her classification.