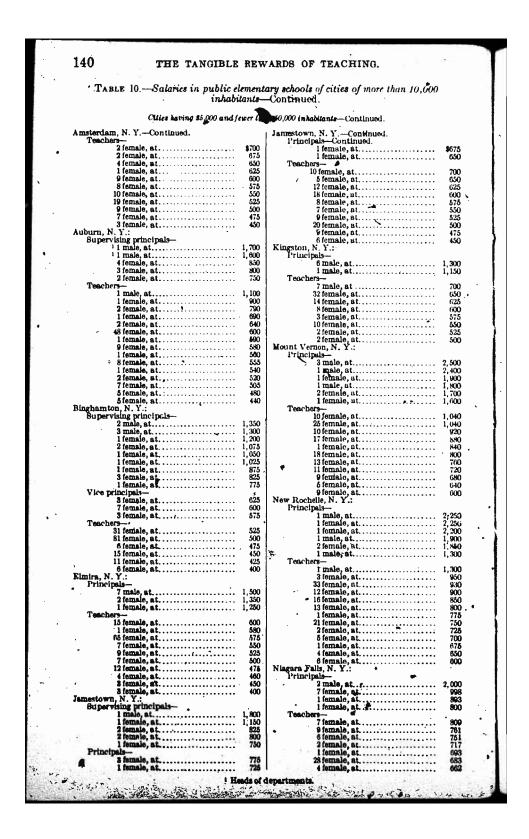

### SALARIES IN CITY SCHOOL SYSTEMS.

It is only in relation to public schools that it is possible to obtain for publication complete data of salaries; and it is the officers and teachers in the public schools who display the most of interest in salary investigations. For these reasons, as well as because of numbers, this chapter dominates all the rest in extent. Every effort was made to secure and present a statement of every salary paid for teaching and for supervision in every city, town, and village in the United States in which more than 5,000 persons reside. Very few are not included.

The data were furnished in each case by the city superintendent or the clerk of the board of education. Practically without exception, all the figures are for the year 1912-13, or for some day within that year which suited the convenience of the reporting officer. For all practical purposes in an investigation of this sort it is immaterial what day was selected, for, the schedule being the same, the differences during the year are negligible under ordinary conditions.

The methods of presentation are self-explanatory. The cities are classified by population in order to facilitate comparison of the salaries in any city with the salaries in other cities in which the conditions are presumably similar. The designations of positions and the titles of officers and teachers were reported to us in terms of local usage. In tabulating the motorial, it was occasionally necessary to make certain modifications of those terms, in order to fit them to the uniform classification. In all such cases the actual duty which appeared to be performed by the person concerned was the factor which determined his or her classification.