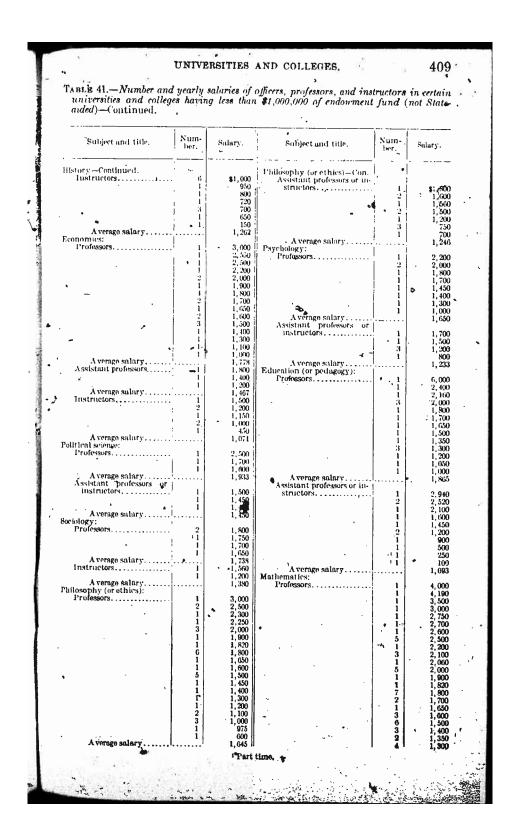

|    |                                          |              |                         | •                                  |                                            |









# UNIVERSITIES AND COLLEGES.

407











| Subject and title.                       | Num-<br>bets    | Salary.                    | Subject and title.                                 | Num-<br>ber,  | Bel |
|------------------------------------------|-----------------|----------------------------|----------------------------------------------------|---------------|-----|
| Mathematics—Continued.<br>Professors     | 3               | \$1,200                    | Civil engineering:<br>Professors                   | 1             |     |
| •                                        | 1<br>1          | 1,125                      |                                                    | i             | 1.4 |
|                                          | 1               | 1,080                      |