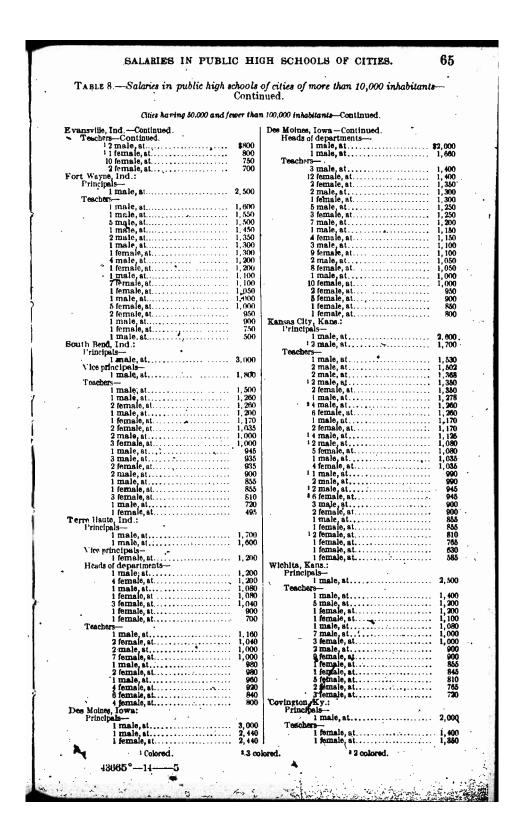

### SALARIES IN CITY SCHOOL SYSTEMS.

It is only in relation to public schools that it is possible to obtain for publication complete data of salaries; and it is the officers and teachers in the public schools who display the most of interest in salary investigations. For these reasons, as well as because of numbers, this chapter dominates all the rest in extent. Every effort was made to secure and present a statement of every salary paid for teaching and for supervision in every city, town, and village in the United States in which more than 5,000 persons reside. Very few are not included.

The data were furnished in each case by the city superintendent or the clerk of the board of education. Practically without exception, all the figures are for the year 1912-13, or for some day within that year which suited the convenience of the reporting officer. For all practical purposes in an investigation of this sort it is immaterial what day was selected, for, the schedule being the same, the differences during the year are negligible under ordinary conditions.

The methods of presentation are self-explanatory. The cities are classified by population in order to facilitate comparison of the salaries in any city with the salaries in other cities in which the conditions are presumably similar. The designations of positions and the titles of officers and teachers were reported to us in terms of local usage. In tabulating the motorial, it was occasionally necessary to make certain modifications of those terms, in order to fit them to the uniform classification. In all such cases the actual duty which appeared to be performed by the person concerned was the factor which determined his or her classification.