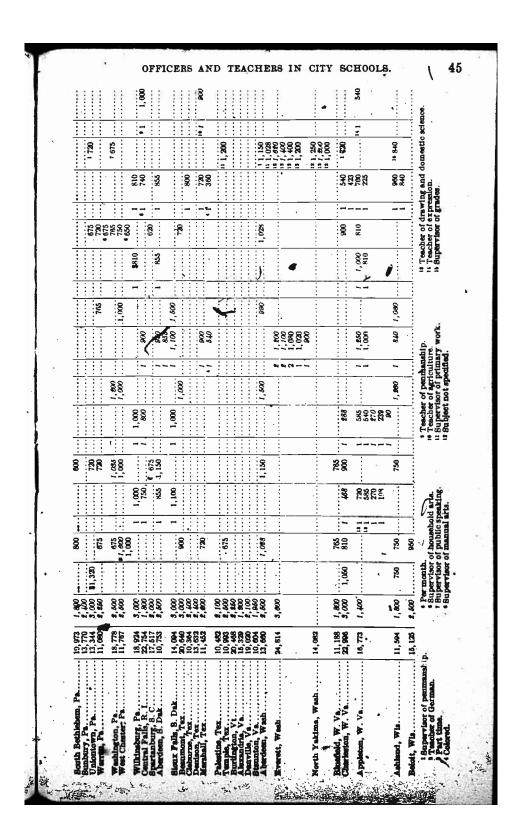

### SALARIES IN CITY SCHOOL SYSTEMS.

It is only in relation to public schools that it is possible to obtain for publication complete data of salaries; and it is the officers and teachers in the public schools who display the most of interest in salary investigations. For these reasons, as well as because of numbers, this chapter dominates all the rest in extent. Every effort was made to secure and present a statement of every salary paid for teaching and for supervision in every city, town, and village in the United States in which more than 5,000 persons reside. Very few are not included.

The data were furnished in each case by the city superintendent or the clerk of the board of education. Practically without exception, all the figures are for the year 1912-13, or for some day within that year which suited the convenience of the reporting officer. For all practical purposes in an investigation of this sort it is immaterial what day was selected, for, the schedule being the same, the differences during the year are negligible under ordinary conditions.

The methods of presentation are self-explanatory. The cities are classified by population in order to facilitate comparison of the salaries in any city with the salaries in other cities in which the conditions are presumably similar. The designations of positions and the titles of officers and teachers were reported to us in terms of local usage. In tabulating the motorial, it was occasionally necessary to make certain modifications of those terms, in order to fit them to the uniform classification. In all such cases the actual duty which appeared to be performed by the person concerned was the factor which determined his or her classification.

All the salary schedules which could be obtained are included in Table 13. In a surprisingly large number of cities salaries are fixed arbitrarily in accordance with the judgment of the appointing officers, or by agreement with each individual. In other cities the schedules adopted refer to only a few classes of teachers, and add but little if any information to that which is printed in other tables of this chapter.