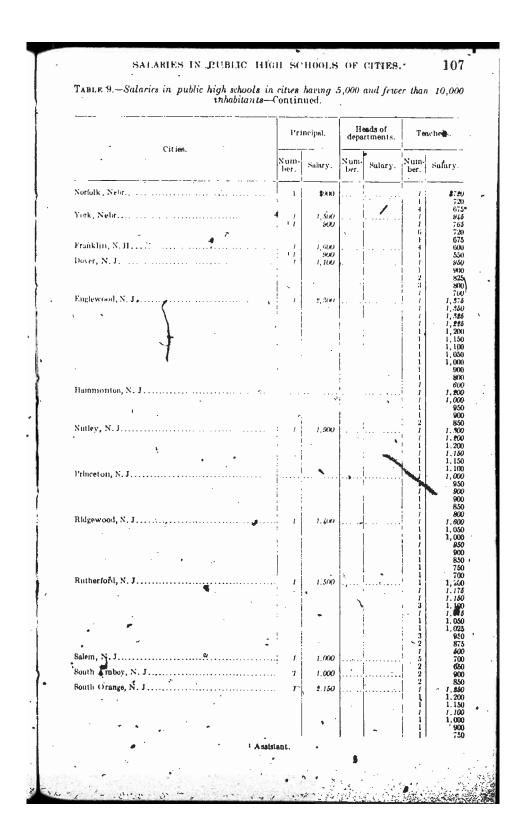

### SALARIES IN CITY SCHOOL SYSTEMS.

It is only in relation to public schools that it is possible to obtain for publication complete data of salaries; and it is the officers and teachers in the public schools who display the most of interest in salary investigations. For these reasons, as well as because of numbers, this chapter dominates all the rest in extent. Every effort was made to secure and present a statement of every salary paid for teaching and for supervision in every city, town, and village in the United States in which more than 5,000 persons reside. Very few are not included.

The data were furnished in each case by the city superintendent or the clerk of the board of education. Practically without exception, all the figures are for the year 1912-13, or for some day within that year which suited the convenience of the reporting officer. For all practical purposes in an investigation of this sort it is immaterial what day was selected, for, the schedule being the same, the differences during the year are negligible under ordinary conditions.

The methods of presentation are self-explanatory. The cities are classified by population in order to facilitate comparison of the salaries in any city with the salaries in other cities in which the conditions are presumably similar. The designations of positions and the titles of officers and teachers were reported to us in terms of local usage. In tabulating the motorial, it was occasionally necessary to make certain modifications of those terms, in order to fit them to the uniform classification. In all such cases the actual duty which appeared to be performed by the person concerned was the factor which determined his or her classification.