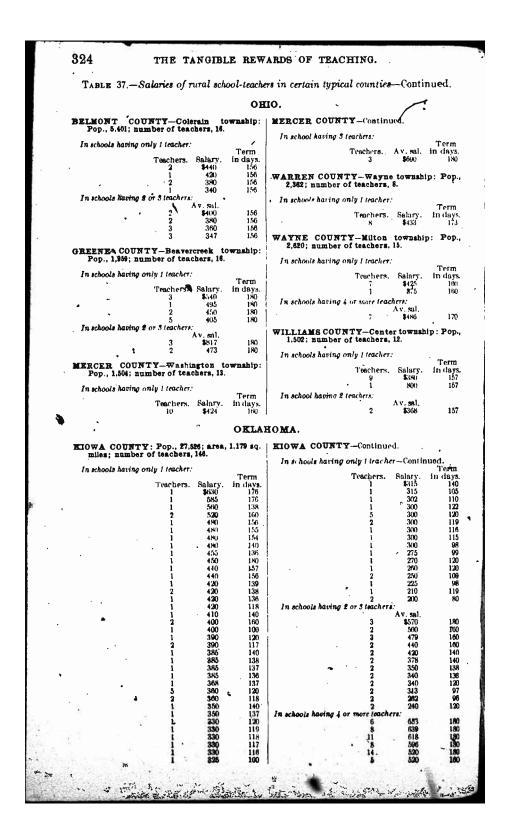

salary paid would usually mean very little. City teachers as a rule make no effort to earn money during their vacation of eight or ten weeks, but many of the teachers in the country are employed during only half the year or even less. They must, therefore, take "up other employment, for their salaries run only while they teach-The time actually employed must be shown, therefore, in order that the significance of the salary may be understood.

The reports which came to us do not show the compensation of each individual in rural schools with two or more teachers, but only the amount paid to the teachers of each school. Our tables, therefore, show the average salary in those cases.

297





















































































































































#### School laws, 1912.

[P. 27] SEC. 55. Boards of trustees must use the school moneys received during [P. 27] SEC. 55. Boards of trustees must use the school moneys received during the year from the State and county apportionment exclusively for the payment of teachers' and other employees' salaries of the district and contingent expenses for the year. If a balance remain in the school fund of a district after the expenses of main-taining school for a period of eight months during the school year shall have been actually paid, such balance may be used in paying debts of the district incurred dur-ing the previous year for teachers' salaries and contingent expenses. P. 43] SEC. 105. It is expressly provided that no district shall pay any teacher fr