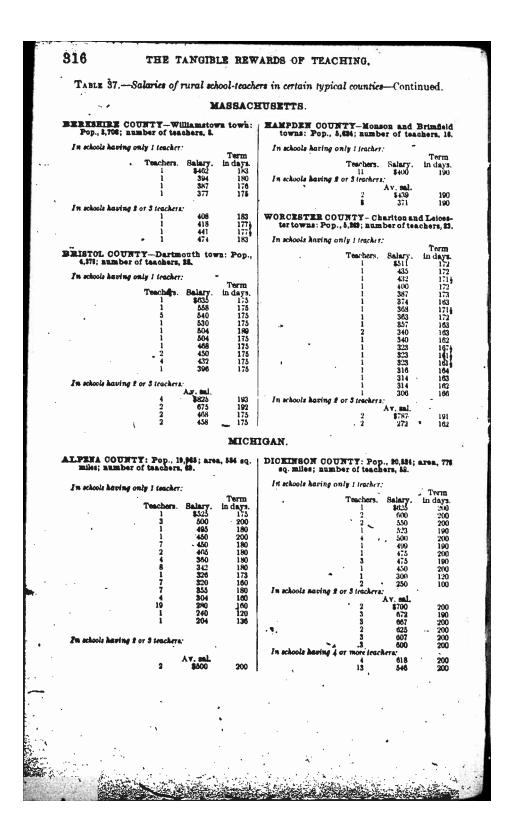

205565 AG AUG 28 1916 9:4 3#83 CONTENTS. Prefatory statement 6 Introduction..... 7 CHAPTER I.-SALARIES IN CITY SCHOOL SYSTEMS. The data furnished..... 9 Table 1.-Summary of salaries of officers and teachers in city public schools.... 10 Table 2 -- Salaries of general supervising officers in public schools of cities of more than 25,000 inhabitants..... 13 Table 3.-Salaries of supervisors of special subjects in public schools of cities ۶ of more than 25,000 inhabitants..... 18 Table 4.--Salaries of special teachers in public schools of cities of more than 25,000 inhabitants..... 23 Table 5.-Salaries of general supervising officers and special teachers in public schools of cities having 10,000 and fewer than 25,000 inhabitants..... 37 Table 6.-Salaries of general supervising officers and special teachers in public schools of cities having 5,000 and fewer than 10,000 inhabitants..... 47 Table 7 .-- Salaries in teacher-training schools of cities of more than 25,000 inhabitants..... 54 Table 8.-Salaries in public high schools of cities of more than 10,000 inhabitants..... 57 + Table 9.-Salaries in public high schools in cities having 5,000 and fewer than 10,000 inhabitants. 98× Table 10 .-- Salaries in public elementary schools of cities of more than 10,000 inhabitants..... 117 Table 11.—Salaries in public elementary schools in cities having 5,000 and fewer than 10,000 inhabitants..... 170 Table 12 .- Salaries in public kindergartens in cities of more than 10,000 inhabitants..... 206 Table 13.-Salary schedules of certain city school systems..... 216 Table 14.-Salaries of public-school officers and teachers in Baltimore, Md., 1829 to 1869, inclusive..... 240 Table 15.-Salaries of public-school officers and teachers in Baltimore, Md., in 1869, 1876, 1880, and 1890.... 246 Table 16 .- Salaries of public-school officers and teachers in Baltimore, Md., in 1895, 1898, 1899, and 1909. 249 Table 17.-Salaries of public-school teachers in Boston, Mass., 1849, 1852, 1855, 251 Table 18.-Salaries of public-school teachers in Boston, Mass., 1860 to 1869, inclusive..... 252 .Table 19.-Salaries of public-school teachers in Boston, Mass., 1873, and 1876 to 1879, inclusive..... 255 Table 20.-Salaries of public-school teachers in Boston, Mass., 1880 to 1892, inclusive..... 258 Table 21.-Salaries of public-school teachers in Boston, Mass., 1893, 1895, 1900, 1905, and 1913. 264 8 CLARK STATE A MALL SH