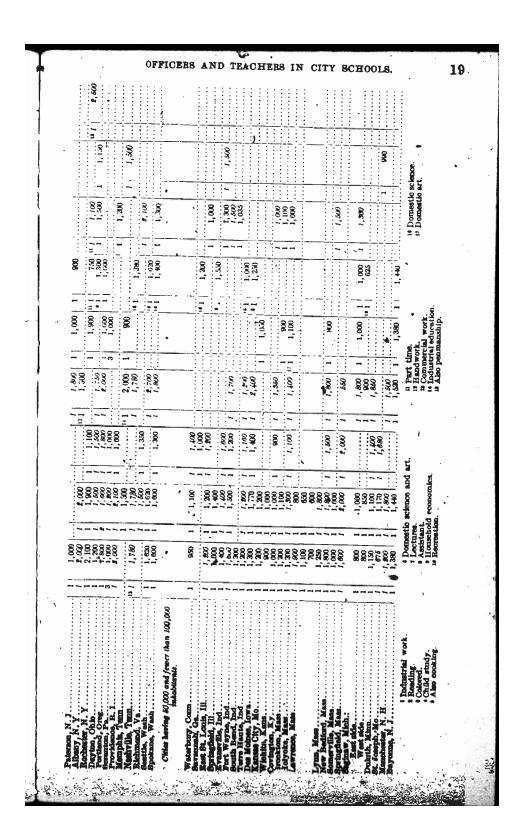

All the salary schedules which could be obtained are included in Table 13. In a surprisingly large number of cities salaries are fixed arbitrarily in accordance with the judgment of the appointing officers, or by agreement with each individual. In other cities the schedules adopted refer to only a few classes of teachers, and add but little if any information to that which is printed in other tables of this chapter.