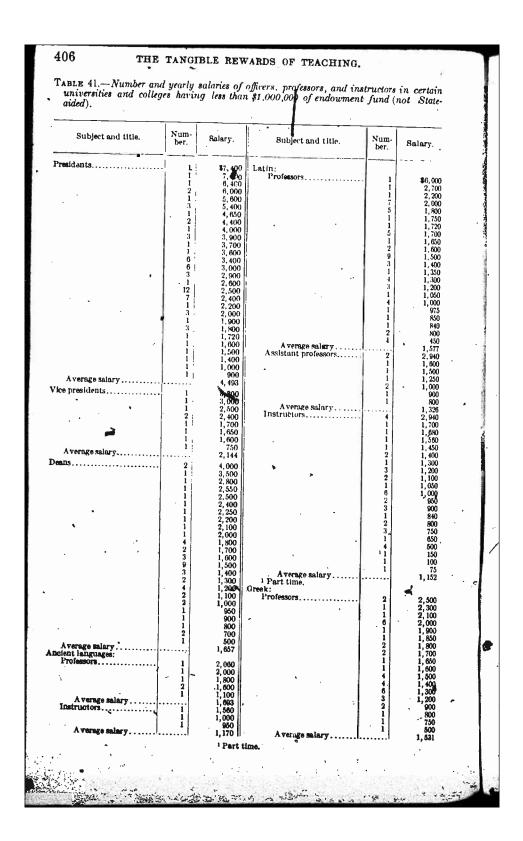

|    |                                          |              |                         | •                                  |                                            |









# UNIVERSITIES AND COLLEGES.

407











| Subject and title.                       | Num-<br>bets    | Salary.                    | Subject and title.                                 | Num-<br>ber,  | Bel |
|------------------------------------------|-----------------|----------------------------|----------------------------------------------------|---------------|-----|
| Mathematics—Continued.<br>Professors     | 3               | \$1,200                    | Civil engineering:<br>Professors                   | 1             |     |
| •                                        | 1<br>1          | 1,125                      |                                                    | i             | 1.4 |
|                                          | 1               | 1,080