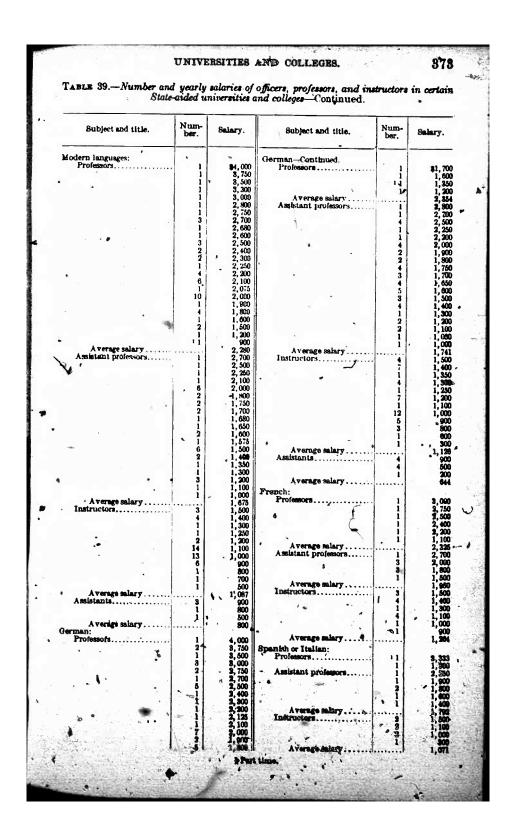

|                                      | 8 a.    |                  |                    | 0 -                  |



















| \$1,600<br>3,500<br>1,400 |