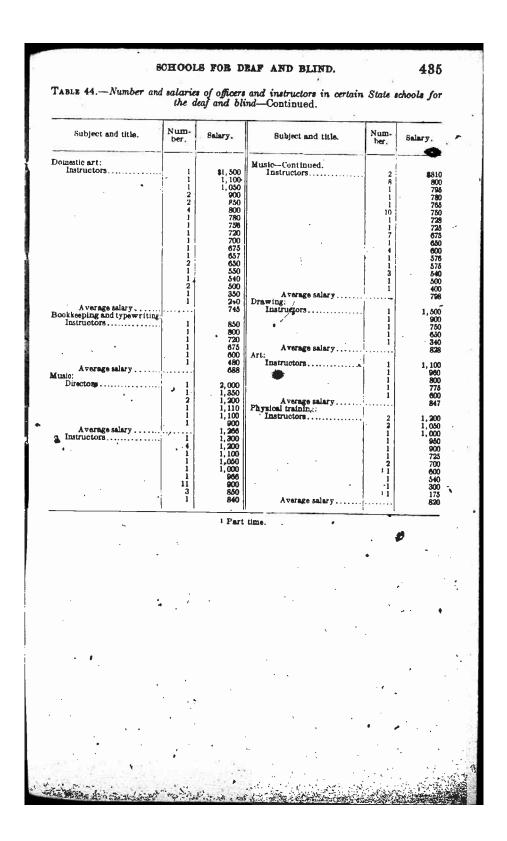

1,000         1         700           1         1,000         1         700           2         1,000         1         540           1         1,000         1         540                                                                                                                                                                                                                                                                                                                                                                |                    | 1<br>5<br>3<br>1<br>7                | 3,300<br>2,800<br>2,700<br>2,500<br>2,240<br>2,240<br>2,200<br>2,200<br>2,200 | A verage salary                  | 1<br>1<br>2<br>2<br>2<br>2<br>2<br>1 | 1,000<br>960<br>900 |











































| Subject and title.                               | Num-<br>ber,                            | Salary.                                       | Subject and title.                                          | Num-<br>ber.                                                                                 | Salary                                   |
|--------------------------------------------------|-----------------------------------------|-----------------------------------------------|-------------------------------------------------------------|----------------------------------------------------------------------------------------------|------------------------------------------|
| incipals                                         | 1                                       | \$2,730