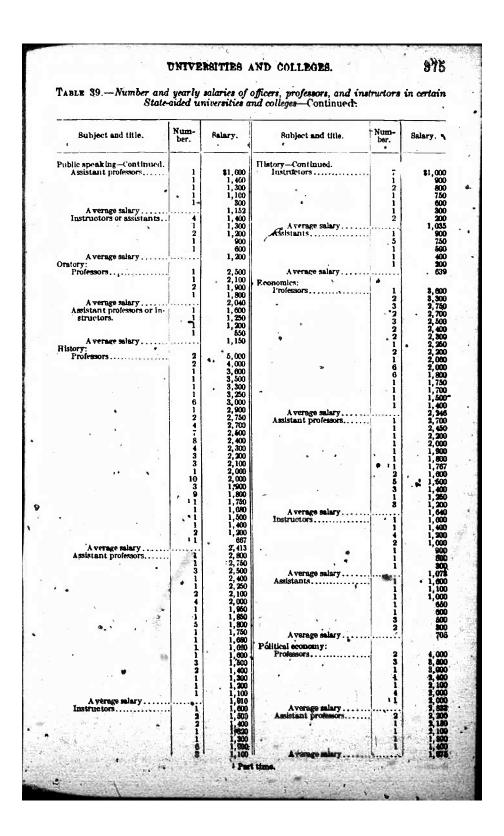

|                                      | 8 a.    |                  |                    | 0 -                  |



















| \$1,600<br>3,500<br>1,400 |