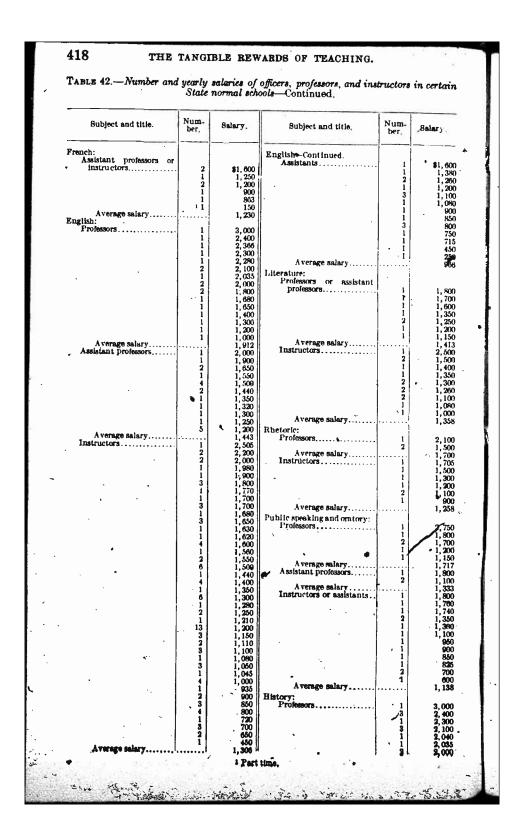

|                                         | 3            | 1,00                    |
| Average salary                                |              | 1,390<br>1,853            |                                         | 1            | 71<br>71<br>61          |
| TORTU GLOFS                                   | . 1<br>-     | 2,000<br>1,850<br>1,800   | ` .                                     | 1            |                         |
| е е с II - з                                  | 3            | 1,800<br>1,650            | Average salary                          | 1            | 44<br>1,12              |
| 48665°-142                                    | 7            |                           |                                         |              |                         |























| and title.   |                   | um-<br>er. Salary                                      |
|--------------|-------------------|--------------------------------------------------------|
| nued.<br>s   |                   | 1 \$1.                                                 |
| 0            |                   | $ \begin{array}{c ccccccccccccccccccccccccccccccccccc$ |
|              |                   | 1 1,<br>3                                              |
|              |                   | 3                                                      |
|              |                   | 3                                                      |
| age salary   | y                 | i                                                      |
| or profess   |