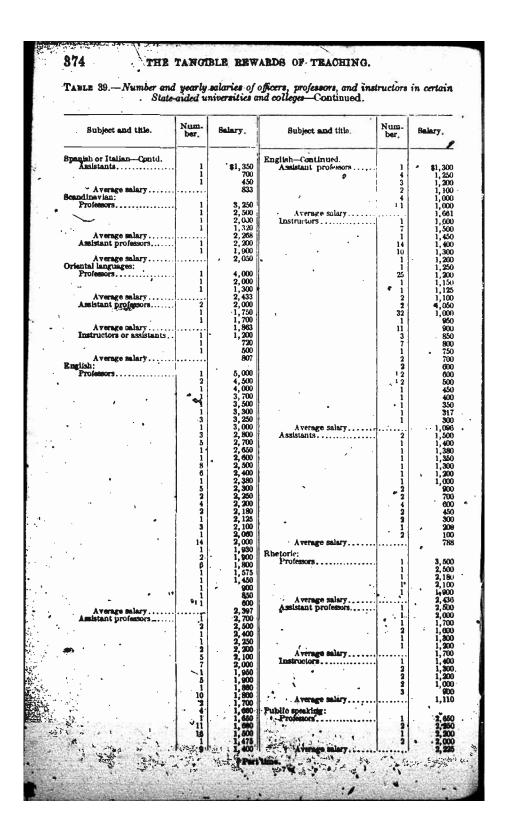

|                                      | 8 a.    |                  |                    | 0 -                  |



















| \$1,600<br>3,500<br>1,400 |