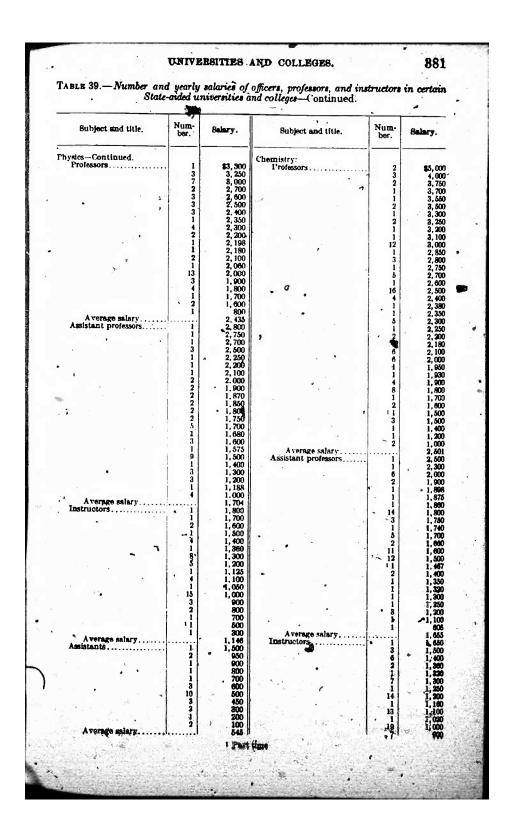

2,667       1       1         2,500       2       2         2,000       1       1         2,500       2       2         2,100       2       3         2,200       Psychology of       1         2,000       1       1         2,000       1       1         2,000       2       1         2,000       2       1         2,000       1       1         2,000       1       1         2,000       Average salary       1         2,000       1       1         2,000       1       1         2,000       1       1         2,000       1       1         2,000       1       1         2,800       1       1         2,800       1       1         2,800       1       1         2,600       1       1         2,600       1       1         2,600       1       1 |













# ERIC A-JITESAL PROVIDED BY ERIC

























| Subject and title. Number.            | Solary.            | Subject and title.                                    | Num-<br>ber, Salary,                                 |
|---------------------------------------|--------------------|-------------------------------------------------------|------------------------------------------------------|
| Agronomy:                             |                    | Manual training-Continued.                            |                                                      |
| Professors                            | 3,700              | Instructors                                           |                                                      |
| 1                                     | 3,000              |