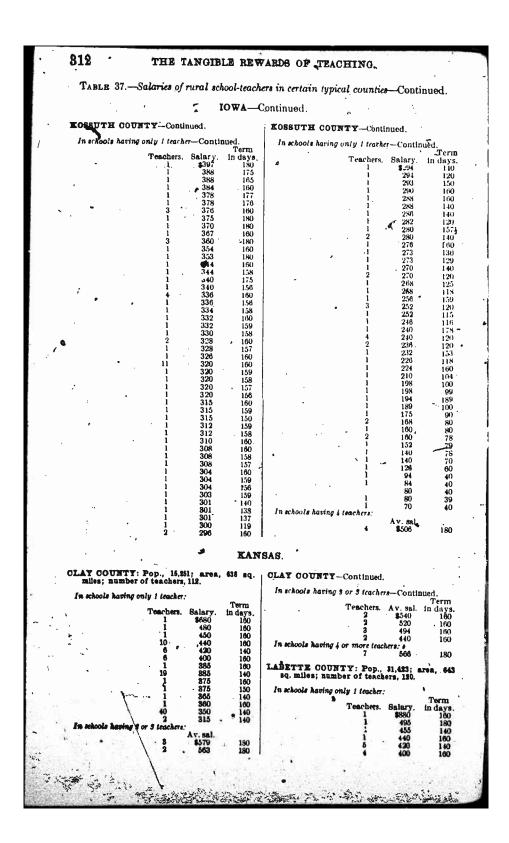

A portion of the historical data relating to Baltimore, Boston, Cincinnati, and St. Louis (Tables 14 to 34) was compiled by the writer about 20 years ago and was printed in the Report of the Commissioner of Education-for 1889-90. Later data have been added to bring the material up to date.