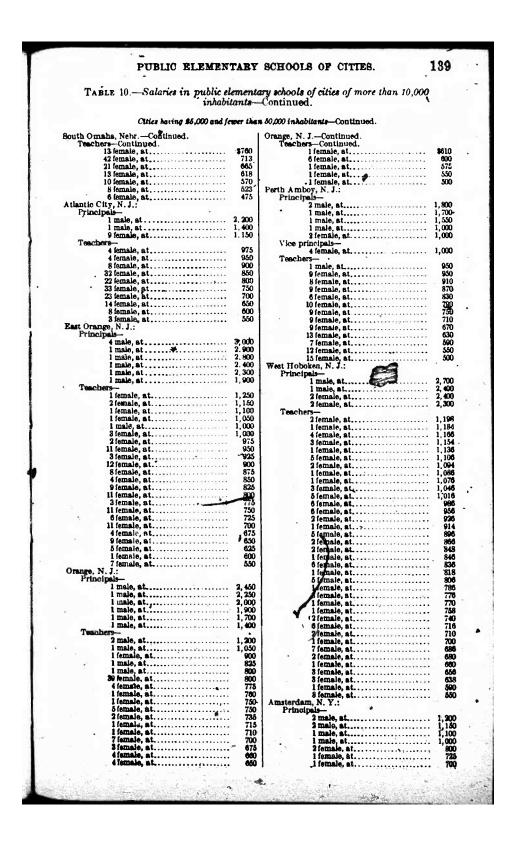

### SALARIES IN CITY SCHOOL SYSTEMS.

It is only in relation to public schools that it is possible to obtain for publication complete data of salaries; and it is the officers and teachers in the public schools who display the most of interest in salary investigations. For these reasons, as well as because of numbers, this chapter dominates all the rest in extent. Every effort was made to secure and present a statement of every salary paid for teaching and for supervision in every city, town, and village in the United States in which more than 5,000 persons reside. Very few are not included.

The data were furnished in each case by the city superintendent or the clerk of the board of education. Practically without exception, all the figures are for the year 1912-13, or for some day within that year which suited the convenience of the reporting officer. For all practical purposes in an investigation of this sort it is immaterial what day was selected, for, the schedule being the same, the differences during the year are negligible under ordinary conditions.

The methods of presentation are self-explanatory. The cities are classified by population in order to facilitate comparison of the salaries in any city with the salaries in other cities in which the conditions are presumably similar. The designations of positions and the titles of officers and teachers were reported to us in terms of local usage. In tabulating the motorial, it was occasionally necessary to make certain modifications of those terms, in order to fit them to the uniform classification. In all such cases the actual duty which appeared to be performed by the person concerned was the factor which determined his or her classification.