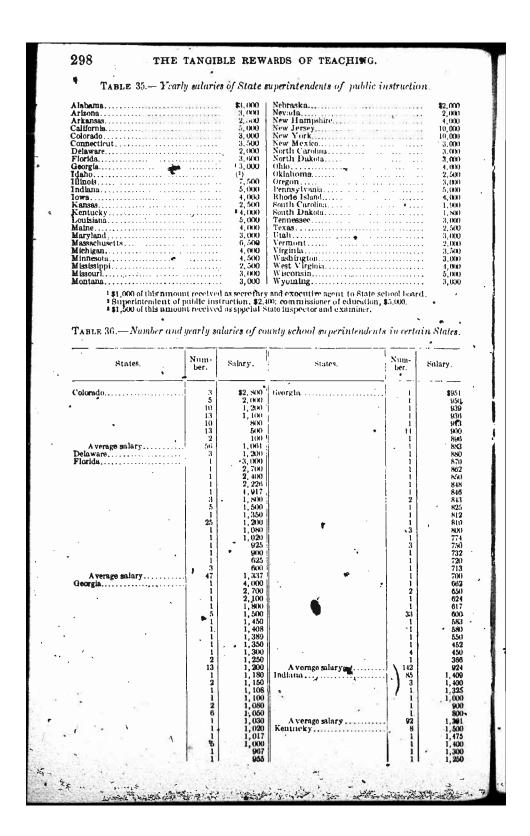

The length of the school term is stated in every case, for without that information a statement of the salary paid would usually mean very little. City teachers as a rule make no effort to earn money during their vacation of eight or ten weeks, but many of the teachers in the country are employed during only half the year or even less. They must, therefore, take "up other employment, for their salaries run only while they teach-The time actually employed must be shown, therefore, in order that the significance of the salary may be understood.

The reports which came to us do not show the compensation of each individual in rural schools with two or more teachers, but only the amount paid to the teachers of each school. Our tables, therefore, show the average salary in those cases.

297





















































































































































#### School laws, 1912.

[P. 27] SEC. 55. Boards of trustees must use the school moneys received during [P. 27] SEC. 55. Boards of trustees must use the school moneys received during the year from the State and county apportionment exclusively for the payment of teachers' and other employees' salaries of the district and contingent expenses for the year. If a balance remain in the school fund of a district after the expenses of main-taining school for a period of eight months during the school year shall have been actually paid, such balance may be used in paying debts of the district incurred dur-ing the previous year for teachers' salaries and