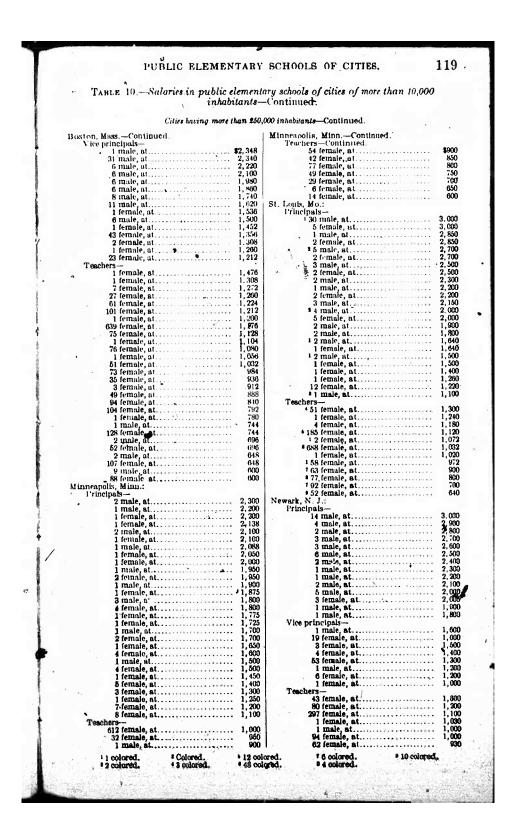

### SALARIES IN CITY SCHOOL SYSTEMS.

It is only in relation to public schools that it is possible to obtain for publication complete data of salaries; and it is the officers and teachers in the public schools who display the most of interest in salary investigations. For these reasons, as well as because of numbers, this chapter dominates all the rest in extent. Every effort was made to secure and present a statement of every salary paid for teaching and for supervision in every city, town, and village in the United States in which more than 5,000 persons reside. Very few are not included.

The data were furnished in each case by the city superintendent or the clerk of the board of education. Practically without exception, all the figures are for the year 1912-13, or for some day within that year which suited the convenience of the reporting officer. For all practical purposes in an investigation of this sort it is immaterial what day was selected, for, the schedule being the same, the differences during the year are negligible under ordinary conditions.

The methods of presentation are self-explanatory. The cities are classified by population in order to facilitate comparison of the salaries in any city with the salaries in other cities in which the conditions are presumably similar. The designations of positions and the titles of officers and teachers were reported to us in terms of local usage. In tabulating the motorial, it was occasionally necessary to make certain modifications of those terms, in order to fit them to the uniform classification. In all such cases the actual duty which appeared to be performed by the person concerned was the factor which determined his or her classification.