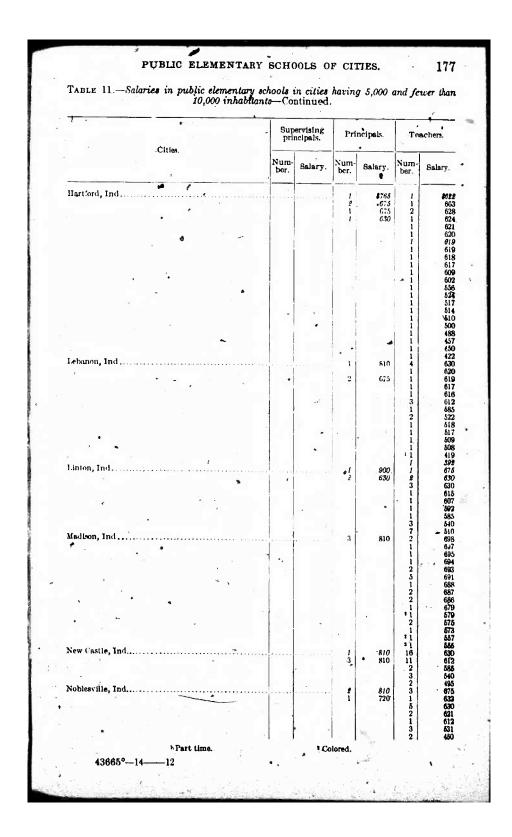

### SALARIES IN CITY SCHOOL SYSTEMS.

It is only in relation to public schools that it is possible to obtain for publication complete data of salaries; and it is the officers and teachers in the public schools who display the most of interest in salary investigations. For these reasons, as well as because of numbers, this chapter dominates all the rest in extent. Every effort was made to secure and present a statement of every salary paid for teaching and for supervision in every city, town, and village in the United States in which more than 5,000 persons reside. Very few are not included.

The data were furnished in each case by the city superintendent or the clerk of the board of education. Practically without exception, all the figures are for the year 1912-13, or for some day within that year which suited the convenience of the reporting officer. For all practical purposes in an investigation of this sort it is immaterial what day was selected, for, the schedule being the same, the differences during the year are negligible under ordinary conditions.

The methods of presentation are self-explanatory. The cities are classified by population in order to facilitate comparison of the salaries in any city with the salaries in other cities in which the conditions are presumably similar. The designations of positions and the titles of officers and teachers were reported to us in terms of local usage. In tabulating the motorial, it was occasionally necessary to make certain modifications of those terms, in order to fit them to the uniform classification. In all such cases the actual duty which appeared to be performed by the person concerned was the factor which determined his or her classification.