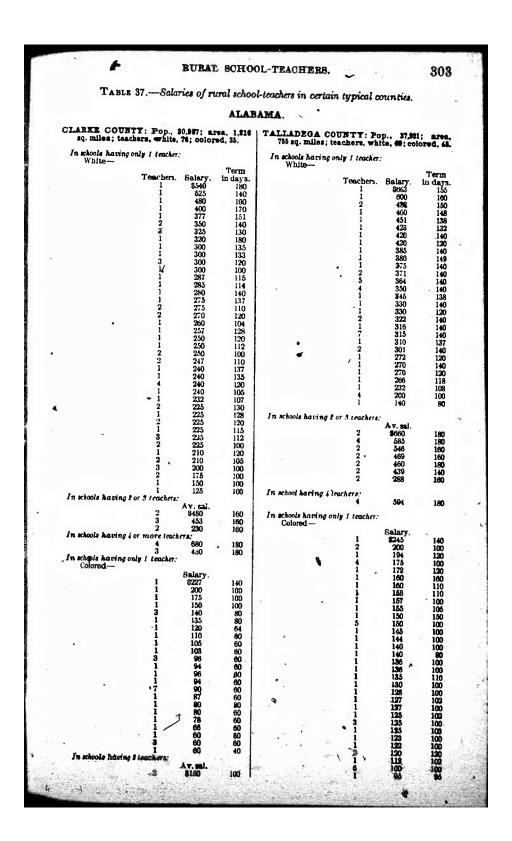

chool term is stated in every case, for without that information a statement of the salary paid would usually mean very little. City teachers as a rule make no effort to earn money during their vacation of eight or ten weeks, but many of the teachers in the country are employed during only half the year or even less. They must, therefore, take "up other employment, for their salaries run only while they teach-The time actually employed must be shown, therefore, in order that the significance of the salary may be understood.

The reports which came to us do not show the compensation of each individual in rural schools with two or more teachers, but only the amount paid to the teachers of each school. Our tables, therefore, show the average salary in those cases.

297





















































































































































#### School laws, 1912.

[P. 27] SEC. 55. Boards of trustees must use the school moneys received during [P. 27] SEC. 55. Boards of trustees must use the school moneys received during the year from the State and county apportionment exclusively for the payment of teachers' and other employees' salaries of the district and contingent expenses for the year. If a balance remain in the school fund of a district after the expenses of main-taining school for a period of eight months during the school year shall have been actually paid, such balance may be used in paying debts of the district incurred dur-ing the previous year for teachers' salaries and contingent expenses.