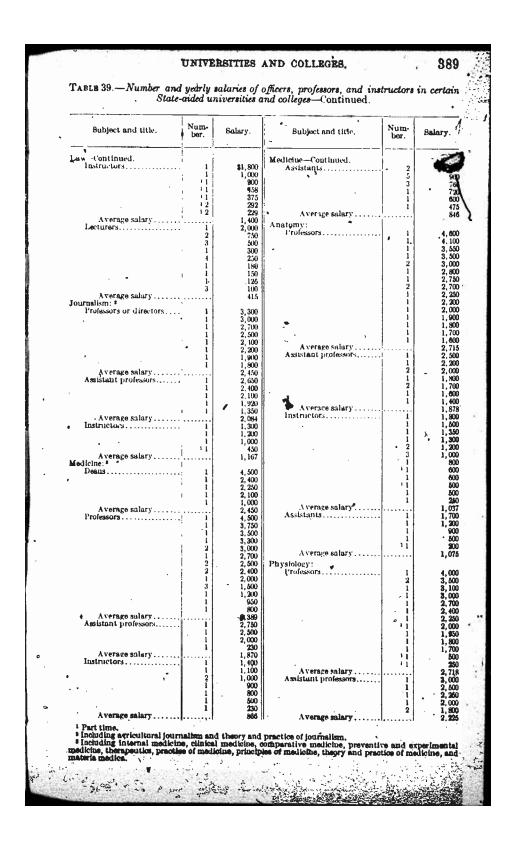

| 1 1,700<br>3 1,600                                   |
| 1                                     | 2,100              | •                                                     | 1 1,500<br>1 1,400                                   |
| 2                                     | 1,600              |                                                       | 1 1,200<br>1 1,100                                   |
| Average salary 3                      | 1,500<br>1,644     | Average salary                                        | 1 1,000                                              |
| Including domestic science, househol  | id science, don    | nestic art, home construction. a                      | I, 580                                               |







































|                                                                                                                 | Num-<br>ber, | Salary.                                 | Bubject and title.                          | Num-<br>ber,      | Selary.              |
|-----------------------------------------------------------------------------------------------------------------|--------------|-----------------------------------------|---------------------------------------------|-------------------|----------------------|
| Political economy:<br>Professors.                                                                               | 1            | \$7,000                                 | Philosophy (or ethics)—Con.<br>Professors   |                   |