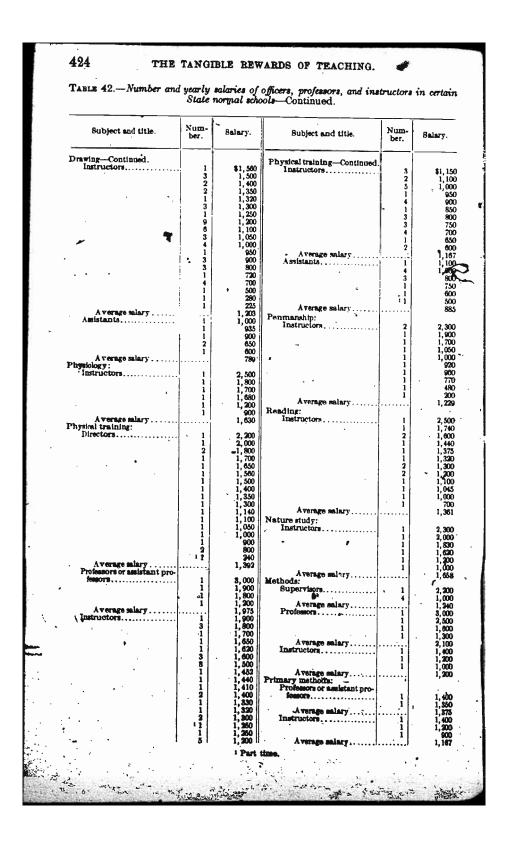

|
| -            |                   | 1 1                                                    |
| professors   | y                 | 1 1                                                    |
| -            | •                 | 1 1,                                                   |
| ige salary   | <b>y</b>          | 1,                                                     |
|              | •                 | 1 2.                                                   |
|              |                   | 1 2                                                    |
|              |                   |                                                        |
| ,            |                   | i · i,                                                 |















#### CHAPTER VII.

#### TRADE, MANUAL TRAINING, AND INDUSTRIAL SCHOOLS.

The 96 schools represented in this chapter are among those listed in the Report of the Commissioner of Education for 1912, Volume II, pages 538-549. The list comprises a variety of institutions, and the only element that is common to all of them is a vocational tendency, more or less pronounced. It includes agricultural schools, southern schools for negro pupils, corporation schools, trade schools, domestic science schools, public manual training schools, vocational schools, and industrial schools of many sorts. In the aggregate they perform an important part of the country's educational work, and no general discussion of salaries would be complete without them. It is unfortunate that a closer classificati