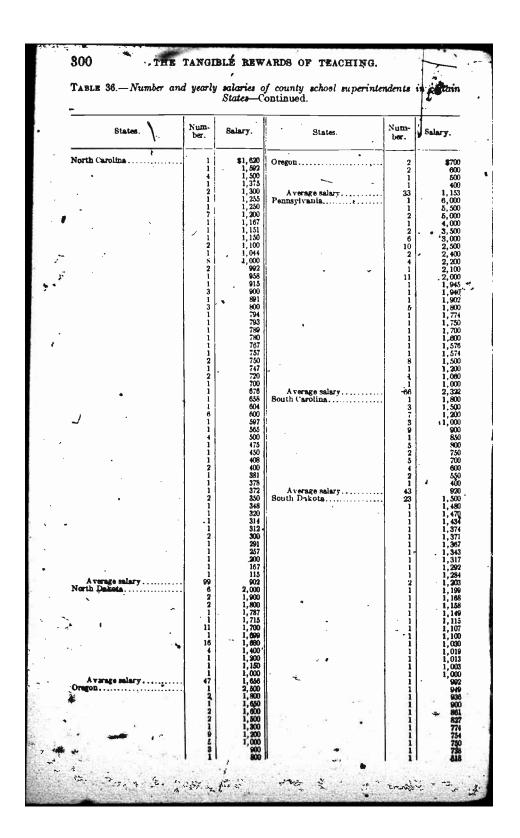

gth of the school term is stated in every case, for without that information a statement of the salary paid would usually mean very little. City teachers as a rule make no effort to earn money during their vacation of eight or ten weeks, but many of the teachers in the country are employed during only half the year or even less. They must, therefore, take "up other employment, for their salaries run only while they teach-The time actually employed must be shown, therefore, in order that the significance of the salary may be understood.

The reports which came to us do not show the compensation of each individual in rural schools with two or more teachers, but only the amount paid to the teachers of each school. Our tables, therefore, show the average salary in those cases.

297





















































































































































#### School laws, 1912.

[P. 27] SEC. 55. Boards of trustees must use the school moneys received during [P. 27] SEC. 55. Boards of trustees must use the school moneys received during the year from the State and county apportionment exclusively for the payment of teachers' and other employees' salaries of the district and contingent expenses for the year. If a balance remain in the school fund of a district after the expenses of main-taining school for a period of eight months during the school year shall have been actually paid, such balance may be used in paying debts of the district incurred dur-ing the previous year for teachers' salaries and continge