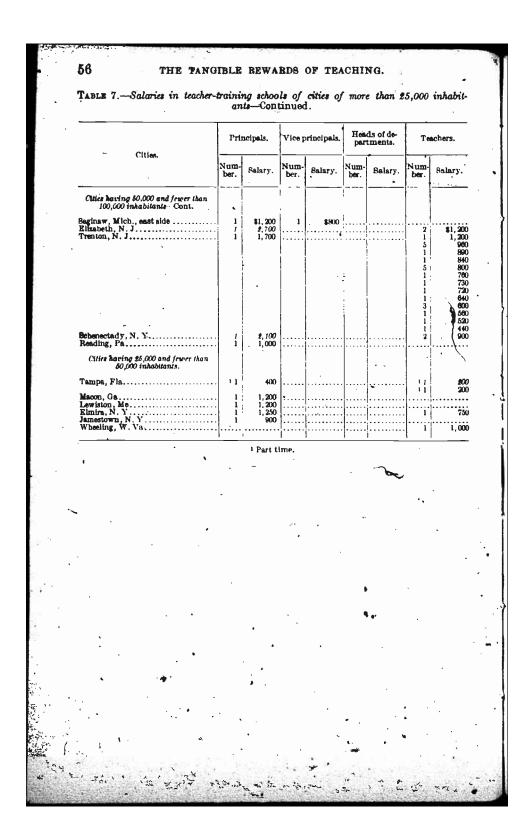

### SALARIES IN CITY SCHOOL SYSTEMS.

It is only in relation to public schools that it is possible to obtain for publication complete data of salaries; and it is the officers and teachers in the public schools who display the most of interest in salary investigations. For these reasons, as well as because of numbers, this chapter dominates all the rest in extent. Every effort was made to secure and present a statement of every salary paid for teaching and for supervision in every city, town, and village in the United States in which more than 5,000 persons reside. Very few are not included.

The data were furnished in each case by the city superintendent or the clerk of the board of education. Practically without exception, all the figures are for the year 1912-13, or for some day within that year which suited the convenience of the reporting officer. For all practical purposes in an investigation of this sort it is immaterial what day was selected, for, the schedule being the same, the differences during the year are negligible under ordinary conditions.

The methods of presentation are self-explanatory. The cities are classified by population in order to facilitate comparison of the salaries in any city with the salaries in other cities in which the conditions are presumably similar. The designations of positions and the titles of officers and teachers were reported to us in terms of local usage. In tabulating the motorial, it was occasionally necessary to make certain modifications of those terms, in order to fit them to the uniform classification. In all such cases the actual duty which appeared to be performed by the person concerned was the factor which determined his or her classification.