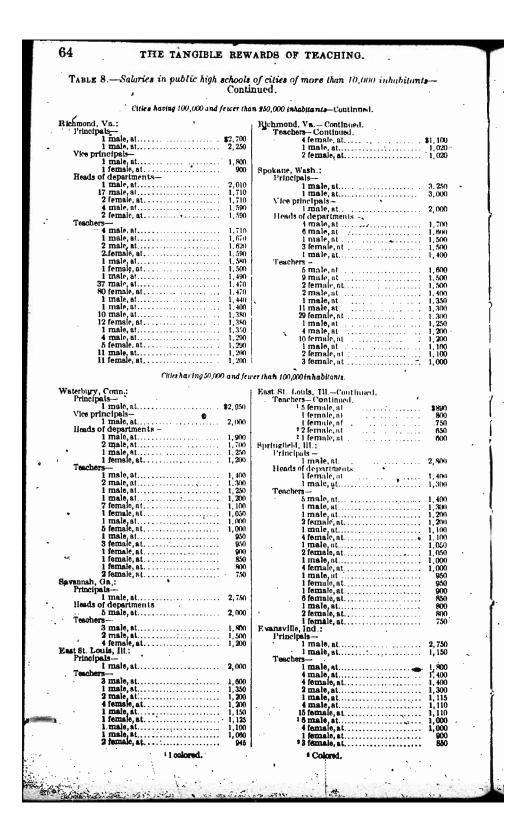

### SALARIES IN CITY SCHOOL SYSTEMS.

It is only in relation to public schools that it is possible to obtain for publication complete data of salaries; and it is the officers and teachers in the public schools who display the most of interest in salary investigations. For these reasons, as well as because of numbers, this chapter dominates all the rest in extent. Every effort was made to secure and present a statement of every salary paid for teaching and for supervision in every city, town, and village in the United States in which more than 5,000 persons reside. Very few are not included.

The data were furnished in each case by the city superintendent or the clerk of the board of education. Practically without exception, all the figures are for the year 1912-13, or for some day within that year which suited the convenience of the reporting officer. For all practical purposes in an investigation of this sort it is immaterial what day was selected, for, the schedule being the same, the differences during the year are negligible under ordinary conditions.

The methods of presentation are self-explanatory. The cities are classified by population in order to facilitate comparison of the salaries in any city with the salaries in other cities in which the conditions are presumably similar. The designations of positions and the titles of officers and teachers were reported to us in terms of local usage. In tabulating the motorial, it was occasionally necessary to make certain modifications of those terms, in order to fit them to the uniform classification. In all such cases the actual duty which appeared to be performed by the person concerned was the factor which determined his or her classification.