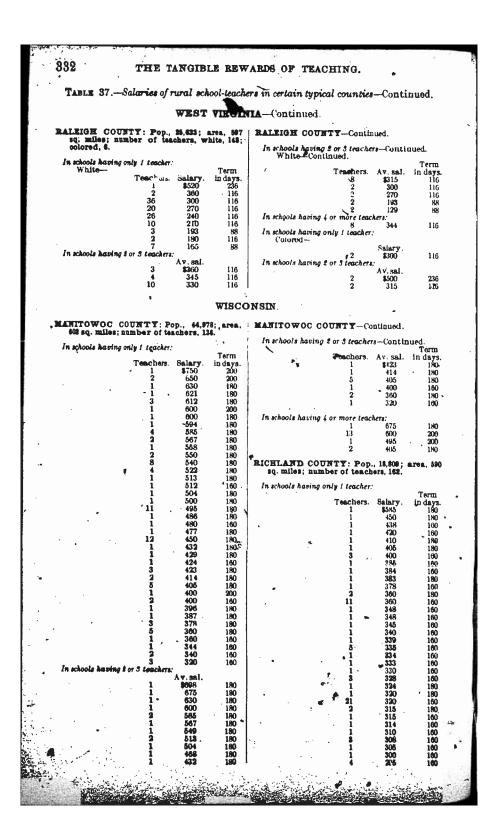

| Table 22.—Salaries of public-school teachers in Cincinnati, Ohio, 1834, 1836, 1839.         Table 23.—Salaries of public-school teachers in Cincinnati, Ohio, 1840 to 1879, inclusive.         Table 24.—Schedule of salaries of teachers in elementary schools in Cincinnati, Ohio, 1870 to 1879, inclusive. | <b>Page.</b>  |
|---------------------------------------------------------------------------------------------------------------------------------------------------------------------------------------------------------------------------------------------------------------------------------------------------------------|---------------|
| 1839.<br>Table 23.—Salaries of public-school teachers in Cincinnati, Ohio, 1840 to 1879,<br>inclusive.<br>Table 24.—Schedule of salaries of teachers in elementary schools in Cincinnati,                                                                                                                     | 1 988         |
| Table 23.—Salaries of public-school teachers in Cincinnati, Ohio, 1840 to 1879, inclusive.         Table 24.—Schedule of salaries of teachers in elementary schools in Cincinnati,                                                                                                                            | ` 98 <u>8</u> |
| inclusive                                                                                                                                                                                                                                                                                                     | 200.          |
| Table 24.—Schedule of salaries of teachers in elementary schools in Cincinnati,                                                                                                                                                                                                                               | 0.00          |
| Ohio, 1870 to 1879, inclusive                                                                                                                                                                                                                                                                                 | 26 <b>9</b>   |
|                                                                                                                                                                                                                                                                                                               | 275           |
| Table 25.—Salaries of public-school teachers in Cincinnati, Ohio, 1880 to 1891,                                                                                                                                                                                                                               | 210           |
| inclusive                                                                                                                                                                                                                                                                                                     | 276           |
| Table 26 -Schedule of salaries of teachers in elementary schools in Cincinnati,                                                                                                                                                                                                                               |               |
| Ohio, 1880 to 1891, inclusive                                                                                                                                                                                                                                                                                 | 277           |
| Table 27Salaries of public-school teachers in Cincinnati, Ohio, 1896, 1907,                                                                                                                                                                                                                                   | ,             |
| and 1913                                                                                                                                                                                                                                                                                                      | 278           |
| Table 28Salaries of public-school teachers in St. Louis, Mo., for certain years                                                                                                                                                                                                                               |               |
| from 1837 to 1848                                                                                                                                                                                                                                                                                             | 279           |
| Table 29.—Salaries of public-school teachers in St. Louis, Mo., for certain years                                                                                                                                                                                                                             |               |
| from 1854 to 1879                                                                                                                                                                                                                                                                                             | 279           |
| inclusive                                                                                                                                                                                                                                                                                                     | 285           |
| Table 31.—Salaries of public-school teachers in St. Louis, Mo., 1883 to 1884,                                                                                                                                                                                                                                 | 200           |
| 1886 to 1887                                                                                                                                                                                                                                                                                                  | 286           |
| Table 32 Salaries of public-school teachers in St. Louis, Mo., 1888 and 1889                                                                                                                                                                                                                                  | 288           |
| Table 33 Salaries of public-school teachers in St. Louis, Mo., in 1890, 1895,                                                                                                                                                                                                                                 | -             |
| and 1900                                                                                                                                                                                                                                                                                                      | · 289         |
| Table 34.—Salaries of public-school teachers in St. Louis, Mo., 1905, 1910, and                                                                                                                                                                                                                               |               |
| 1913                                                                                                                                                                                                                                                                                                          | <b>29</b> 2   |
| CHAPTER II                                                                                                                                                                                                                                                                                                    | HERO          |
| ,                                                                                                                                                                                                                                                                                                             |               |
| Conditions affecting compensation<br>Fable 35.—Yearly salaries of State superintendents of public instruction                                                                                                                                                                                                 | 297<br>298    |
| Table 36.—Number and yearly salaries of county school superintendents in cer-                                                                                                                                                                                                                                 | 230           |
| tain States                                                                                                                                                                                                                                                                                                   | 298           |
| Table 37.—Salaries of rural-school teachers in certain typical counties                                                                                                                                                                                                                                       | 303           |
| CHAPTER IIILAWS RELATING TO TEACHERS' SALARIES.                                                                                                                                                                                                                                                               |               |
|                                                                                                                                                                                                                                                                                                               | •             |
| Alabama-Arizona-Arkansas-California                                                                                                                                                                                                                                                                           | 334           |
| Colorado.                                                                                                                                                                                                                                                                                                     | 335           |
| Connecticut—Delaware—Florida—Idaho—Illinois<br>Indiana—Iowa                                                                                                                                                                                                                                                   | 336           |
| Kanse-Kentucky                                                                                                                                                                                                                                                                                                | 337<br>22-2   |
| Louisiana—Maine—Maryland                                                                                                                                                                                                                                                                                      | 338<br>339    |
| Massachusette-Michigan-Minnesota-Mississippi                                                                                                                                                                                                                                                                  | 340           |
| Missouri-Montana-Nebraska                                                                                                                                                                                                                                                                                     | 340 341       |
| Nevada—New Jersey                                                                                                                                                                                                                                                                                             | 342           |
| New Mexico                                                                                                                                                                                                                                                                                                    | 344           |
| New You                                                                                                                                                                                                                                                                                                       | 345           |
| North Carolina                                                                                                                                                                                                                                                                                                | 846           |
| North Dakota-Ohio                                                                                                                                                                                                                                                                                             | 347           |
| Oklahoma-Oregon                                                                                                                                                                                                                                                                                               |               |
| Pennsylvania-Rhode Island                                                                                                                                                                                                                                                                                     | 349 .         |
| South Carolina-South Dakota-Tennessee-Texas.                                                                                                                                                                                                                                                                  | 350           |
| Utah-Vermont.                                                                                                                                                                                                                                                                                                 | 351           |
| Virginia-Washington-West Virginia.                                                                                                                                                                                                                                                                            | 352           |
| Wisconsin-Wyoming.                                                                                                                                                                                                                                                                                            | 354           |