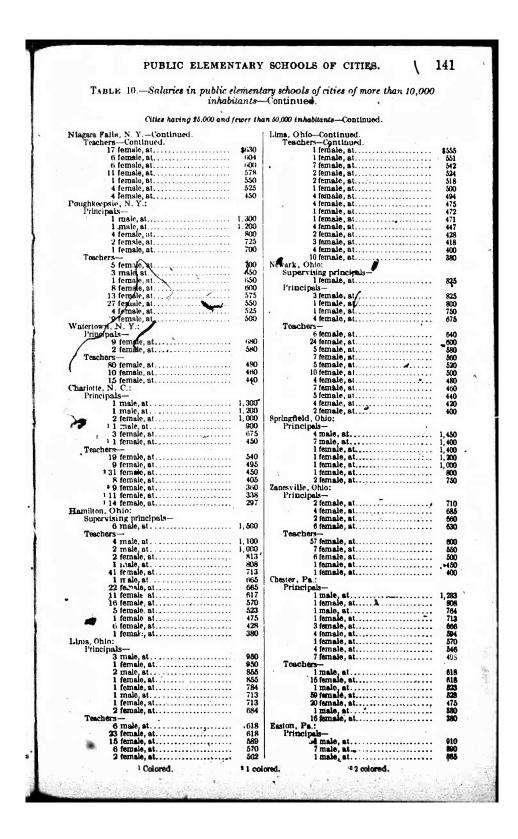

### SALARIES IN CITY SCHOOL SYSTEMS.

It is only in relation to public schools that it is possible to obtain for publication complete data of salaries; and it is the officers and teachers in the public schools who display the most of interest in salary investigations. For these reasons, as well as because of numbers, this chapter dominates all the rest in extent. Every effort was made to secure and present a statement of every salary paid for teaching and for supervision in every city, town, and village in the United States in which more than 5,000 persons reside. Very few are not included.

The data were furnished in each case by the city superintendent or the clerk of the board of education. Practically without exception, all the figures are for the year 1912-13, or for some day within that year which suited the convenience of the reporting officer. For all practical purposes in an investigation of this sort it is immaterial what day was selected, for, the schedule being the same, the differences during the year are negligible under ordinary conditions.

The methods of presentation are self-explanatory. The cities are classified by population in order to facilitate comparison of the salaries in any city with the salaries in other cities in which the conditions are presumably similar. The designations of positions and the titles of officers and teachers were reported to us in terms of local usage. In tabulating the motorial, it was occasionally necessary to make certain modifications of those terms, in order to fit them to the uniform classification. In all such cases the actual duty which appeared to be performed by the person concerned was the factor which determined his or her classification.