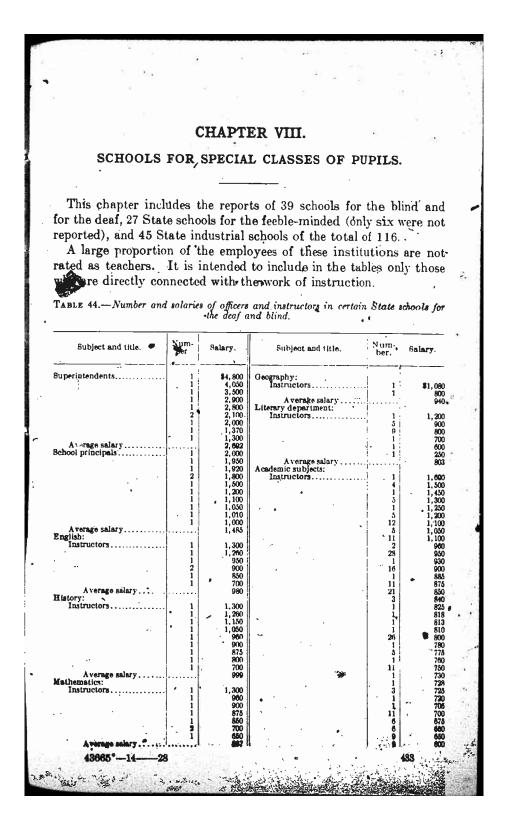

2         1,000         1         700           1         1,000         1         700           2         1,000         1         540           1         1,000         1         540                                                                                                                                                                                                                                                                                                                                                                |                    | 1<br>5<br>3<br>1<br>7                | 3,300<br>2,800<br>2,700<br>2,500<br>2,240<br>2,240<br>2,200<br>2,200<br>2,200 | A verage salary                  | 1<br>1<br>2<br>2<br>2<br>2<br>2<br>1 | 1,000<br>960<br>900 |











































| Subject and title.                               | Num-<br>ber,                            | Salary.                                       | Subject and title.                                          | Num-<br>ber.                                                                                 | Salary                                   |
|--------------------------------------------------|-----------------------------------------|-----------------------------------------------|-------------------------------------------------------------|----------------------------------------------------------------------------------------------|------------------------------------------|
| incipals                                         | 1                                       |