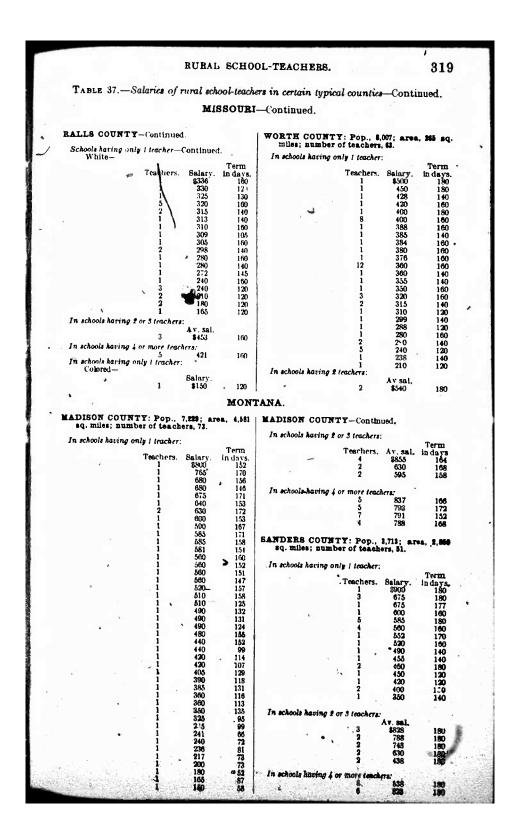

205565 AG AUG 28 1916 9:4 3#83 CONTENTS. Prefatory statement 6 Introduction..... 7 CHAPTER I.-SALARIES IN CITY SCHOOL SYSTEMS. The data furnished..... 9 Table 1.-Summary of salaries of officers and teachers in city public schools.... 10 Table 2 -- Salaries of general supervising officers in public schools of cities of more than 25,000 inhabitants..... 13 Table 3.-Salaries of supervisors of special subjects in public schools of cities ۶ of more than 25,000 inhabitants..... 18 Table 4.--Salaries of special teachers in public schools of cities of more than 25,000 inhabitants..... 23 Table 5.-Salaries of general supervising officers and special teachers in public schools of cities having 10,000 and fewer than 25,000 inhabitants..... 37 Table 6.-Salaries of general supervising officers and special teachers in public schools of cities having 5,000 and fewer than 10,000 inhabitants..... 47 Table 7 .-- Salaries in teacher-training schools of cities of more than 25,000 inhabitants..... 54 Table 8.-Salaries in public high schools of cities of more than 10,000 inhabitants..... 57 + Table 9.-Salaries in public high schools in cities having 5,000 and fewer than 10,000 inhabitants. 98× Table 10 .-- Salaries in public elementary schools of cities of more than 10,000 inhabitants..... 117 Table 11.—Salaries in public elementary schools in cities having 5,000 and fewer than 10,000 inhabitants..... 170 Table 12 .- Salaries in public kindergartens in cities of more than 10,000 inhabitants..... 206 Table 13.-Salary schedules of certain city school systems..... 216 Table 14.-Salaries of public-school officers and teachers in Baltimore, Md., 1829 to 1869, inclusive..... 240 Table 15.-Salaries of public-school officers and teachers in Baltimore, Md., in 1869, 1876, 1880, and 1890.... 246 Table 16 .- Salaries of public-school officers and teachers in Baltimore, Md., in 1895, 1898, 1899, and 1909. 249 Table 17.-Salaries of public-school teachers in Boston, Mass., 1849, 1852, 1855, 251 Table 18.-Salaries of public-school teachers in Boston, Mass., 1860 to 1869, inclusive..... 252 .Table 19.-Salaries of public-school teachers in Boston, Mass., 1873, and 1876 to 1879, inclusive..... 255 Table 20.-Salaries of public-school teachers in Boston, Mass., 1880 to 1892, inclusive..... 258 Table 21.-Salaries of public-school teachers in Boston, Mass., 1893, 1895, 1900, 1905, and 1913. 264 8 CLARK STATE A MALL SH