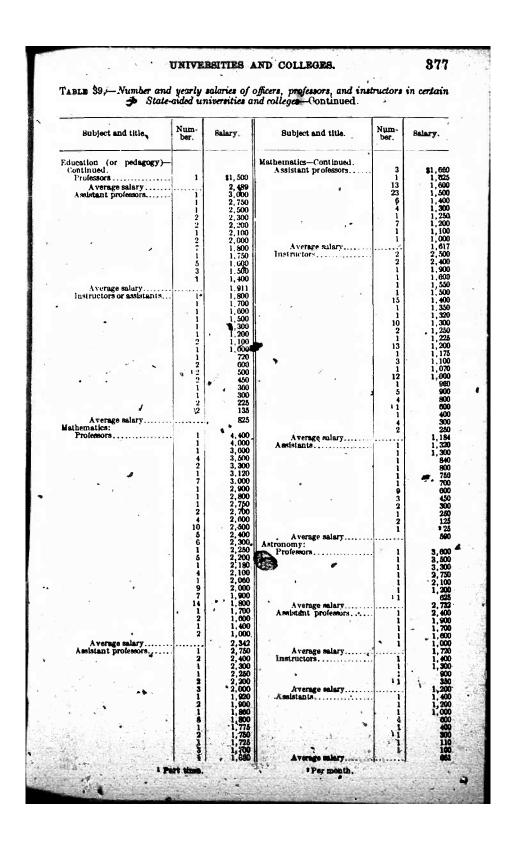

000       1       1         2,667       1       1         2,667       1       1         2,500       2       2         2,000       1       1         2,500       2       2         2,100       2       3         2,200       Psychology of       1         2,000       1       1         2,000       1       1         2,000       2       1         2,000       2       1         2,000       1       1         2,000       1       1         2,000       Average salary       1         2,000       1       1         2,000       1       1         2,000       1       1         2,000       1       1         2,000       1       1         2,800       1       1         2,800       1       1         2,800       1       1         2,600       1       1         2,600       1       1         2,600       1       1 |













# ERIC A-JITESAL PROVIDED BY ERIC

























| Subject and title. Number.            | Solary.            | Subject and title.                                    | Num-<br>ber, Salary,                                 |
|---------------------------------------|--------------------|-------------------------------------------------------|------------------------------------------------------|
| Agronomy:                             |                    | Manual training-Continued.                            |                                                      |
| Professors                            | 3,700              | Instructors                                           |                                                      |
| 1