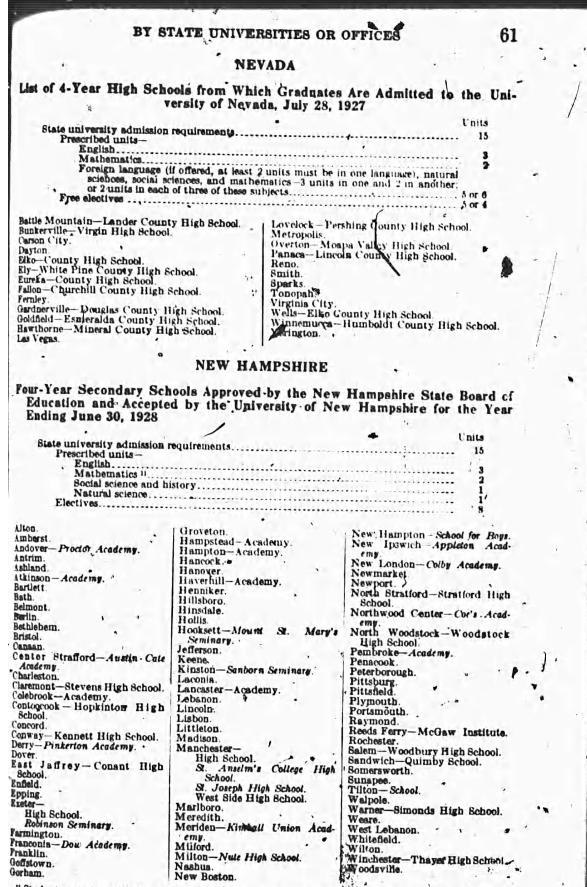

ning.                                                  | Madison-Liberty Consolidated                         | Vesta.                            |
| Dwight.                                                   | High School.                                         | Wellfleet.                        |
|                                                           | Madrid.                                              | Whitman.                          |
| Eddyville.                                                |                                                      |                                   |
| Elba.                                                     | Magnet.<br>ler communities, the University of        | Winnetoon.                        |

ERIC Full Text Provided by ERIC

•

1



<sup>11</sup> Students entering with 2 units in a single foreign language may substitute for the 2 units required in mathematics 2 additional units from the following subjects: English, social science and history, natural science, and foreign language.

.

· \*\* 1



#### 62 NEW JERSEY Schools Approved by the New Jersey State Department of Public Instruction, October 1, 1927 Gloucester City. Grantwood-Cliffside Park High Allentown. Arlington-Kearney High Schoel. Newark-Continued. St. Benedict's College. St. Vincent's Academy. South Side High School. West Side High School. Asbury Park. Asharic City— High School. Holy Spirit School. Atlantic Highlands. School. Hackensack. Hackettstown-Centenary Collegiate Institute. High School. New Brunswick High School. Rutger's College (Prep Dept.). St