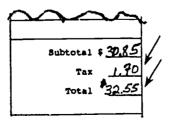

Add the amount of tax to the merchandise total to determine the grand total.

13