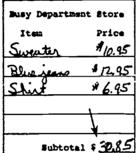

A sales clerk uses math to prepare sales receipts.

Let's assume that you are a sales clerk in a children's clothing store. You helped a customer select three items of clothing to buy. These items are--

a blue sweater that sells for \$10.95

a pair of blue jeans that sell for \$12.95

a shirt that sells for \$6.95

To figure out how much the customer owes, add the amounts.

Clothing is a taxable item so you must add sales tax. Look on the tax chart to find the correct amount of tax.