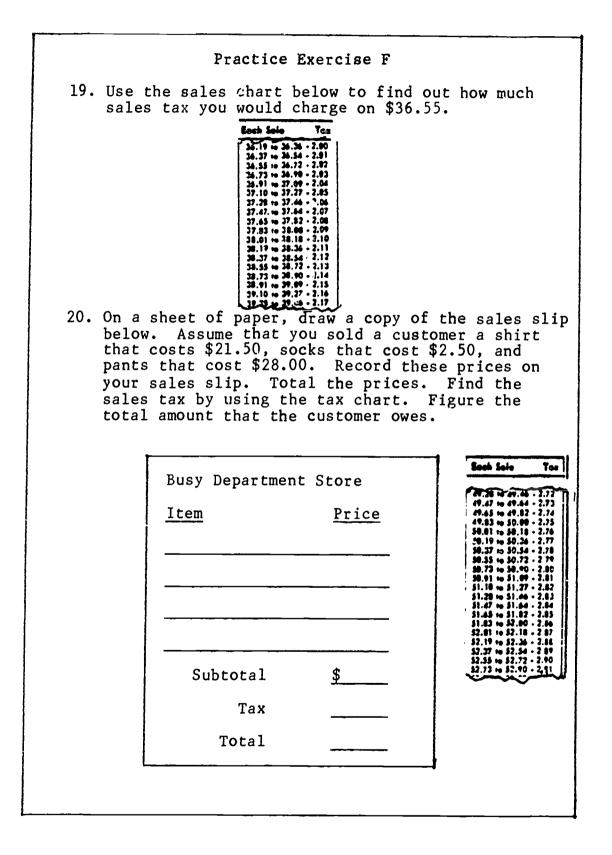

| Practice | Exercise | G |
|----------|----------|---|
|----------|----------|---|

Look at the percents listed under the first column. On a sheet of paper, write the percents as common fractions in the second column and decimals in the third column. The first problem has been done for you.

| <u>P</u> | ercent | Common | Fraction | Decimal |
|----------|--------|--------|----------|---------|
| _        | 85%    | 85     | /100     | .85     |
| 21       | 100%   |        | ?        | ?       |
| 22       | 15%    |        | ?        | ?       |
| 23       | 7 8%   |        | ?        | ?       |
| 24.      | 5%     |        | ?        | ?       |
| 25       | 44%    | ·      | ?        | ?       |
| 26       | 18%    |        | ?        | ?       |
| 27.      | 25%    |        | ?        | ?       |
| 28.      | 30%    |        | ?        | ?       |
| 29       | 50%    |        | ?        | ?       |
| 30       | 10%    |        | ?        | ?       |
| 31       | 38%    |        | ?        | ??      |
| 32.      | 90%    |        | ?        | ?       |
| 33.      | 60%    |        | ?        | ?       |