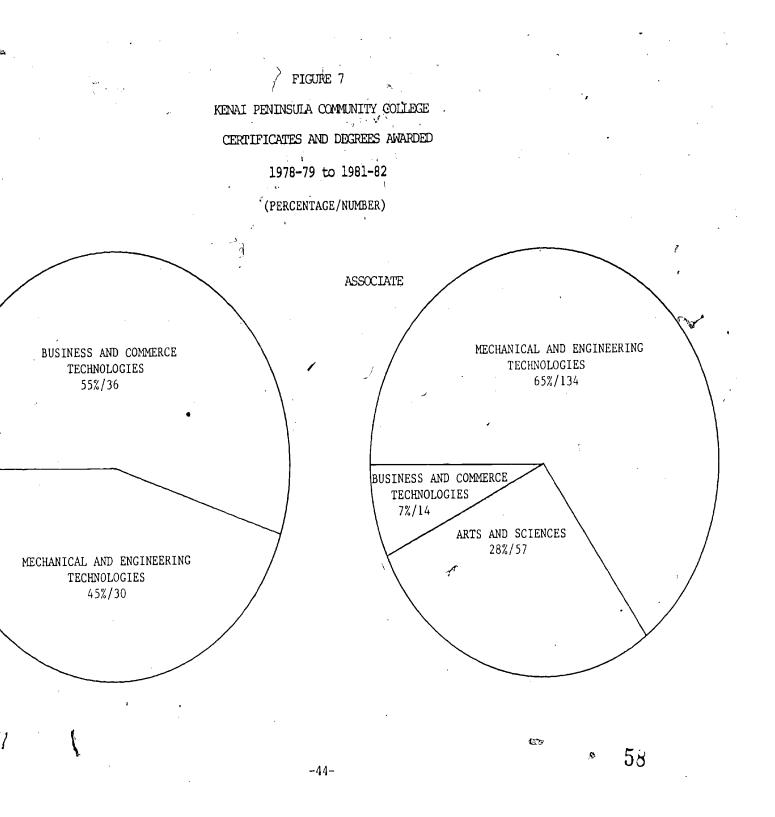

10.

sciences, and a significant portion are in business and commerce. At the bachelor's and master's degree levels, education is the most popular program area.

At almost every community college in Alaska, the program areas of mechanical and engineering technologies and business and commerce represent a significant portion of certificates and degrees awarded. At Kuskokwim Community College and Northwest Community College, health services and paramedic technologies are very popular. While the Alaska Vocational-Technical Center in Seward offers a variety of certificate programs, mechanical and engineering technologies are, again, the most popular.