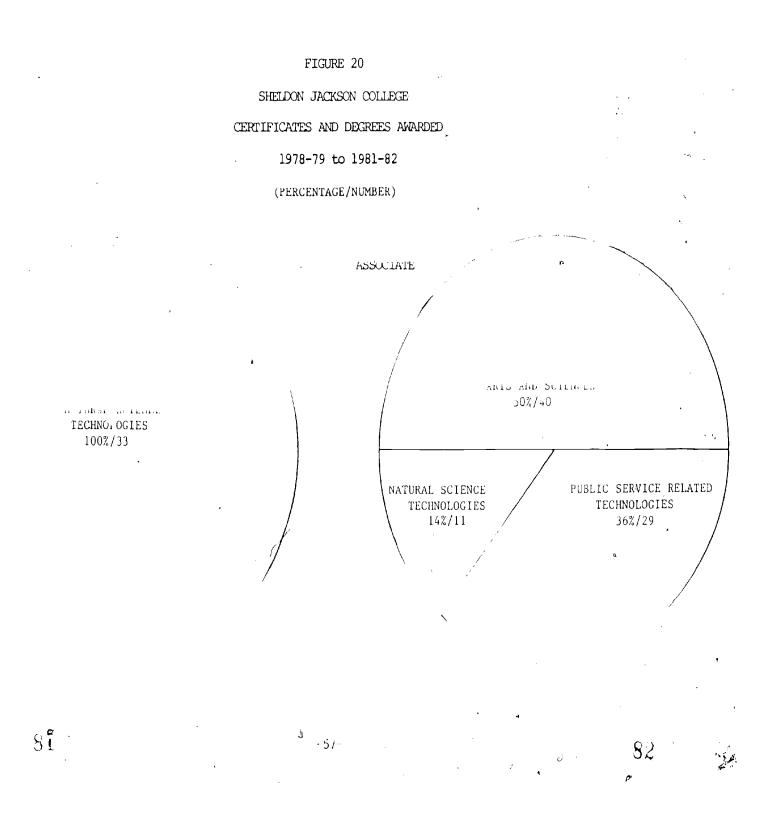

Consistent with their mission, two private institutions in Alaska offer a broad range of programs. Alaska Pacific University emphasizes liberal arts at the bachelor's level and master's programs in education. Sheldon Jackson College offers a number of certificate and associate degree programs in natural science technologies, as well as bachelor's level programs'in education. The third private institution included in this study, Alaska Bible College, concentrates solely on providing associate and bachelor's degree programs in Bible and theology. Seventy-nine instructional programs that may be underproductive are