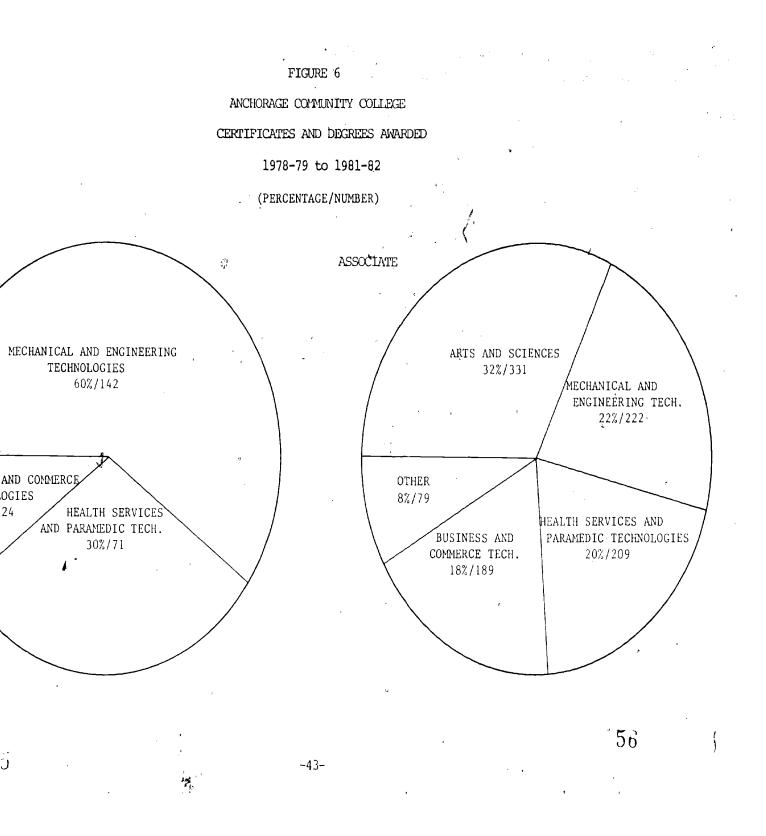

10.

sciences, and a significant portion are in business and commerce. At the bachelor's and master's degree levels, education is the most popular program area.

At almost every community college in Alaska, the program areas of mechanical and engineering technologies and business and commerce represent a significant portion of certificates and degrees awarded. At Kuskokwim Community College and Northwest Community College, health services and paramedic technologies are very popular. While the Alaska Vocational-Technical Center in Seward offers a variety of certificate programs, mechanical and engineering technologies are, again, the most popular.