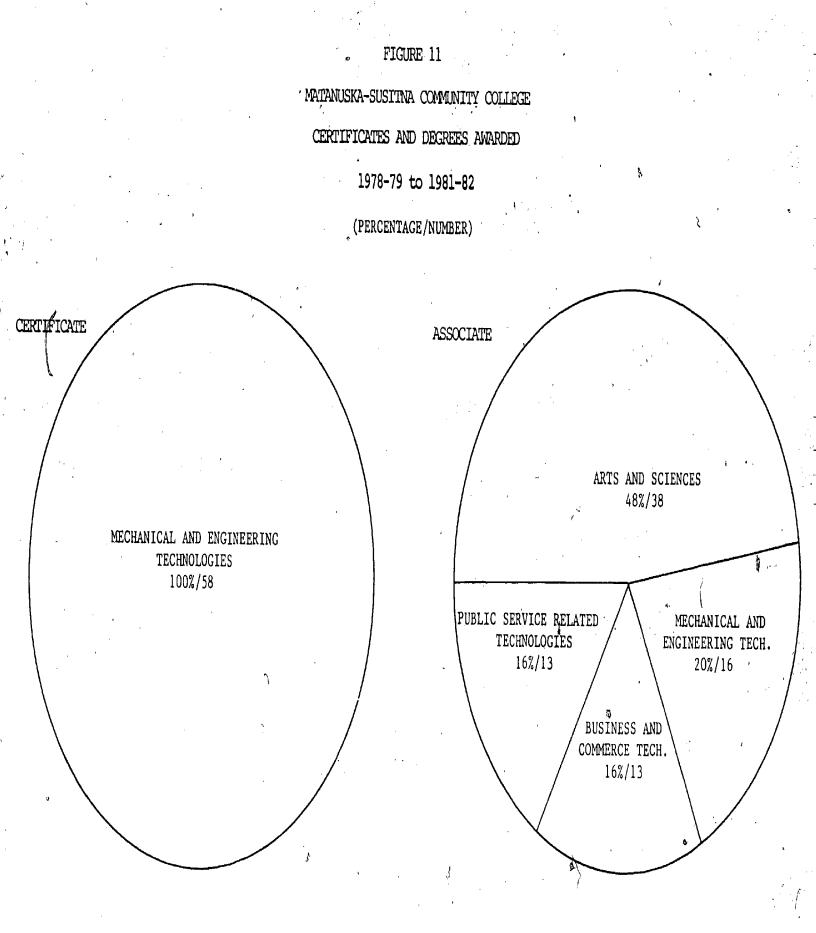

10.

sciences, and a significant portion are in business and commerce. At the bachelor's and master's degree levels, education is the most popular program area.

At almost every community college in Alaska, the program areas of mechanical and engineering technologies and business and commerce represent a significant portion of certificates and degrees awarded. At Kuskokwim Community College and Northwest Community College, health services and paramedic technologies are very popular. While the Alaska Vocational-Technical Center in Seward offers a variety of certificate programs, mechanical and engineering technologies are, again, the most popular.