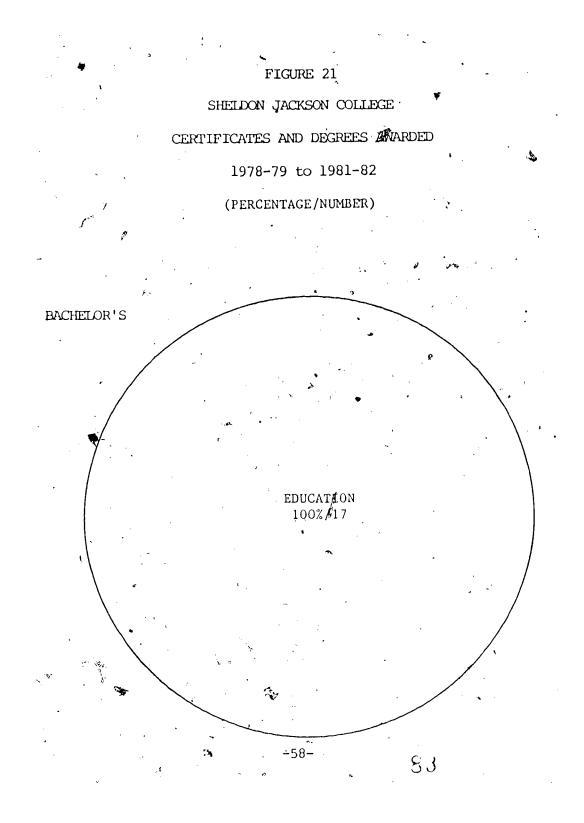

Consistent with their mission, two private institutions in Alaska offer a broad range of programs. Alaska Pacific University emphasizes liberal arts at the bachelor's level and master's programs in education. Sheldon Jackson College offers a number of certificate and associate degree programs in natural science technologies, as well as bachelor's level programs'in education. The third private institution included in this study, Alaska Bible College, concentrates solely on providing associate and bachelor's degree programs in Bible and theology. Seventy-nine instructional programs that may be underproductive are