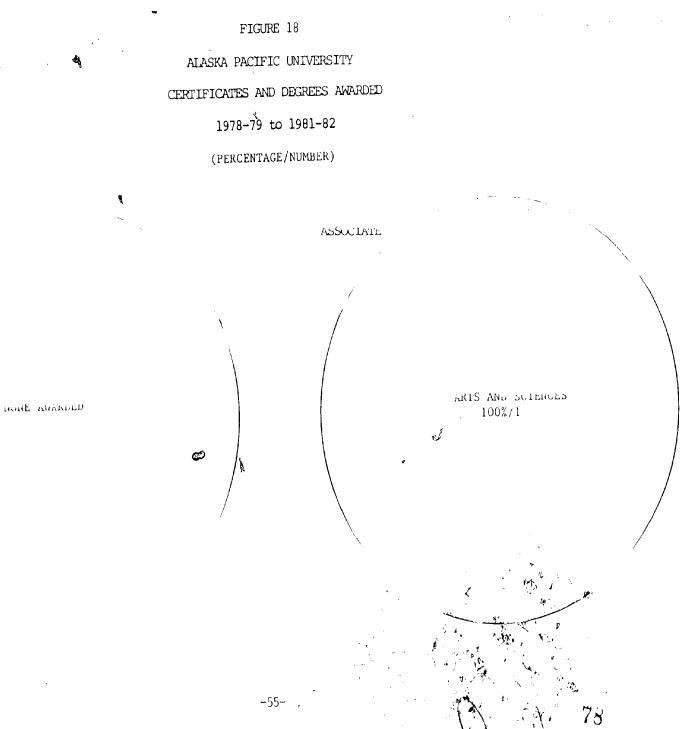

Consistent with their mission, two private institutions in Alaska offer a broad range of programs. Alaska Pacific University emphasizes liberal arts at the bachelor's level and master's programs in education. Sheldon Jackson College offers a number of certificate and associate degree programs in natural science technologies, as well as bachelor's level programs'in education. The third private institution included in this study, Alaska Bible College, concentrates solely on providing associate and bachelor's degree programs in Bible and theology. Seventy-nine instructional programs that may be underproductive are