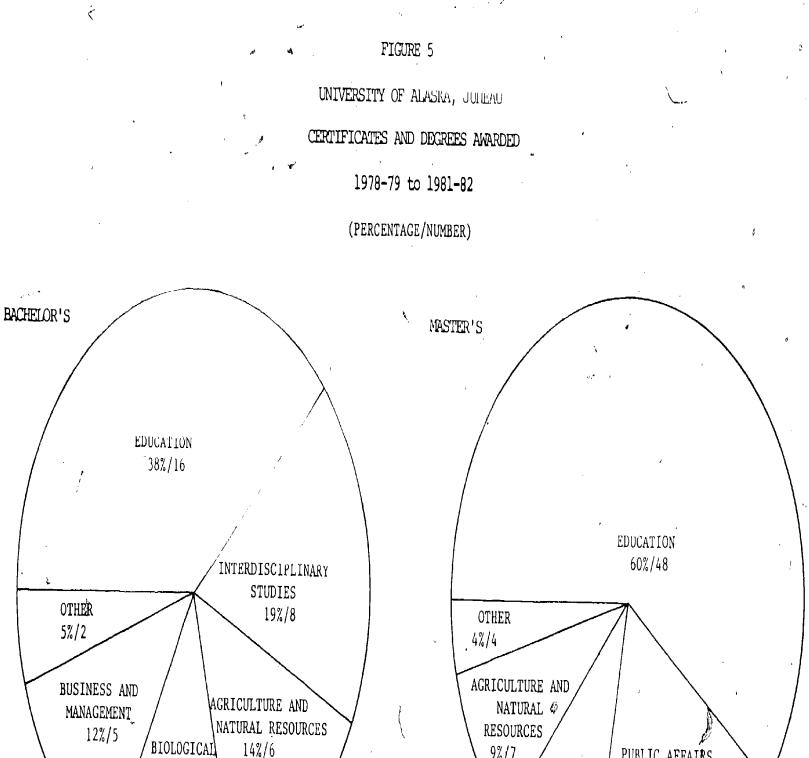

The University of Ałaska; Juneau; is substantially smaller in size than the other two university centers, but offers programs from the certificate to the master's degree. At the certificate level, the majority of awards are in the mechanical and engineering technologies. For the associate degree, approximately 50% of awards are in the arts and

10.

sciences, and a significant portion are in business and commerce. At the bachelor's and master's degree levels, education is the most popular program area.

At almost every community college in Alaska, the program areas of mechanical and engineering technologies and business and commerce represent a significant portion of certificates and degrees awarded. At Kuskokwim Community College and Northwest Community College, health services and paramedic technologies are very popular. While the Alaska Vocational-Technical Center in Seward offers a variety of certificate programs, mechanical and engineering technologies are, again, the most popular.