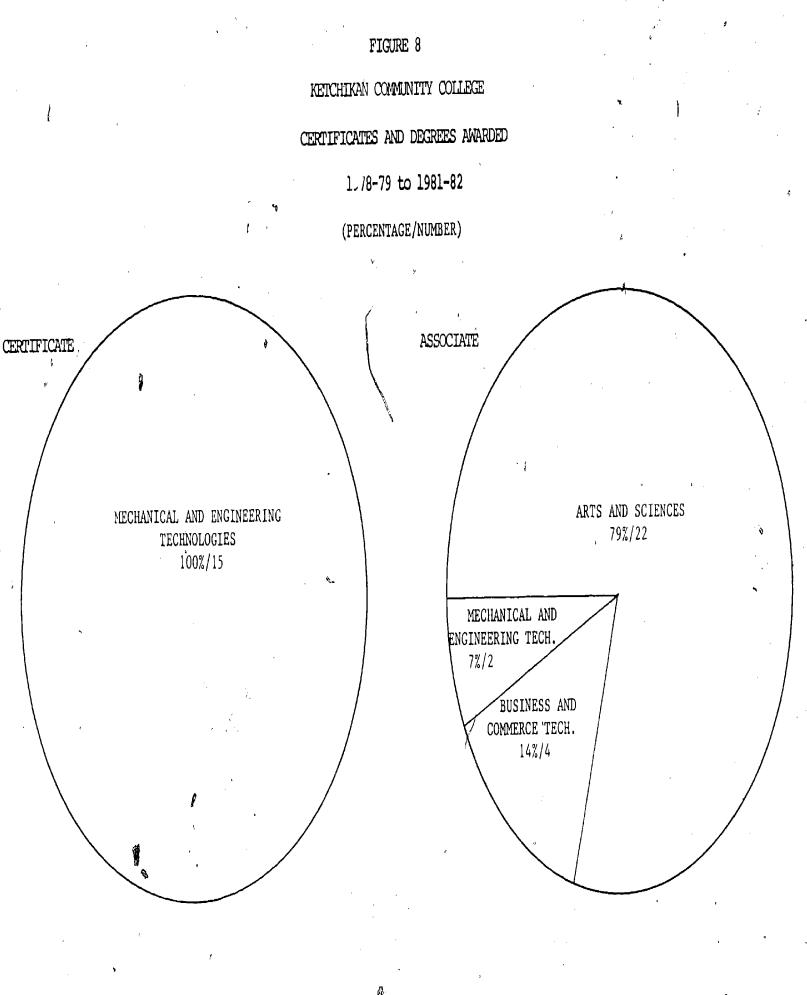

The University of Ałaska; Juneau; is substantially smaller in size than the other two university centers, but offers programs from the certificate to the master's degree. At the certificate level, the majority of awards are in the mechanical and engineering technologies. For the associate degree, approximately 50% of awards are in the arts and

10.

sciences, and a significant portion are in business and commerce. At the bachelor's and master's degree levels, education is the most popular program area.

At almost every community college in Alaska, the program areas of mechanical and engineering technologies and business and commerce represent a significant portion of certificates and degrees awarded. At Kuskokwim Community College and Northwest Community College, health services and paramedic technologies are very popular. While the Alaska Vocational-Technical Center in Seward offers a variety of certificate programs, mechanical and engineering technologies are, again, the most popular.