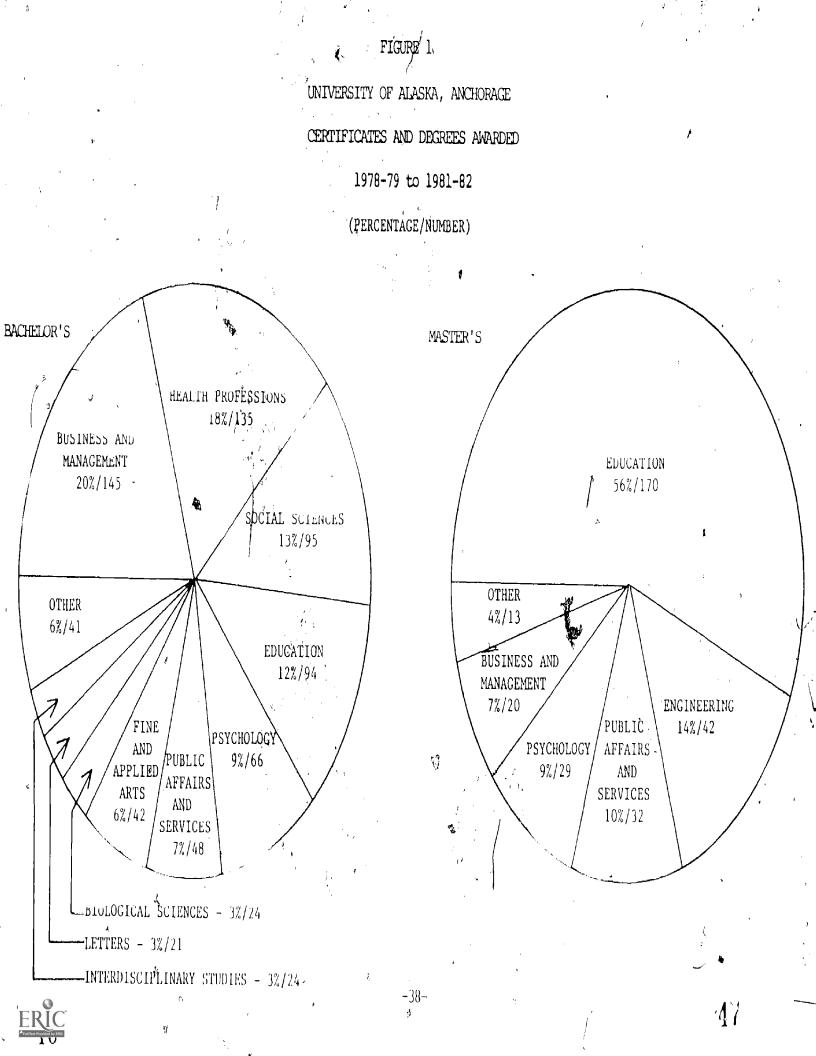

The University of Ałaska; Juneau; is substantially smaller in size than the other two university centers, but offers programs from the certificate to the master's degree. At the certificate level, the majority of awards are in the mechanical and engineering technologies. For the associate degree, approximately 50% of awards are in the arts and

10.

sciences, and a significant portion are in business and commerce. At the bachelor's and master's degree levels, education is the most popular program area.

At almost every community college in Alaska, the program areas of mechanical and engineering technologies and business and commerce represent a significant portion of certificates and degrees awarded. At Kuskokwim Community College and Northwest Community College, health services and paramedic technologies are very popular. While the Alaska Vocational-Technical Center in Seward offers a variety of certificate programs, mechanical and engineering technologies are, again, the most popular.