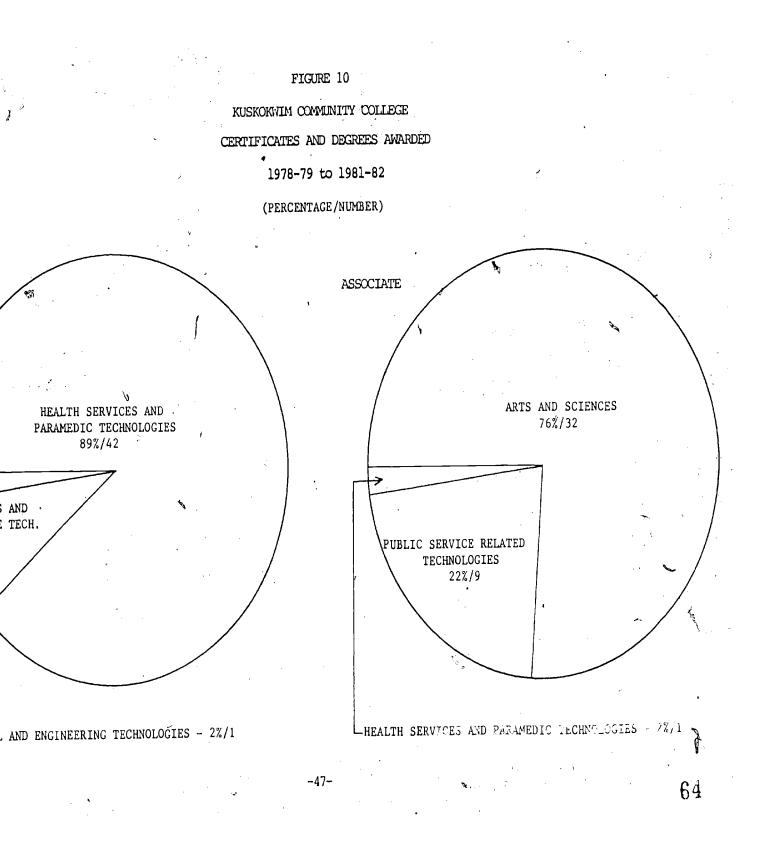

10.

sciences, and a significant portion are in business and commerce. At the bachelor's and master's degree levels, education is the most popular program area.

At almost every community college in Alaska, the program areas of mechanical and engineering technologies and business and commerce represent a significant portion of certificates and degrees awarded. At Kuskokwim Community College and Northwest Community College, health services and paramedic technologies are very popular. While the Alaska Vocational-Technical Center in Seward offers a variety of certificate programs, mechanical and engineering technologies are, again, the most popular.