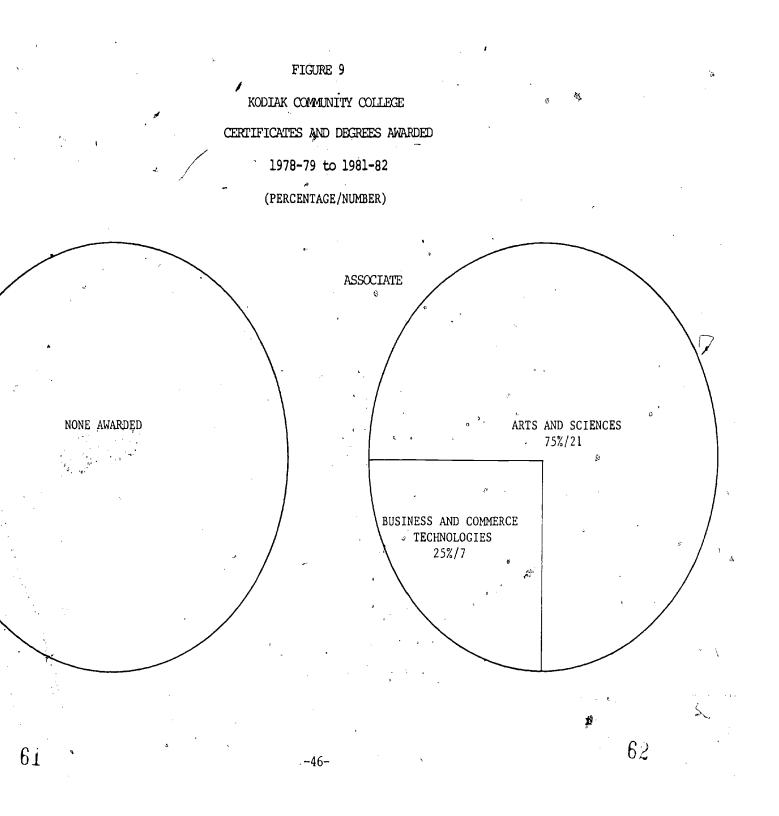

10.

sciences, and a significant portion are in business and commerce. At the bachelor's and master's degree levels, education is the most popular program area.

At almost every community college in Alaska, the program areas of mechanical and engineering technologies and business and commerce represent a significant portion of certificates and degrees awarded. At Kuskokwim Community College and Northwest Community College, health services and paramedic technologies are very popular. While the Alaska Vocational-Technical Center in Seward offers a variety of certificate programs, mechanical and engineering technologies are, again, the most popular.