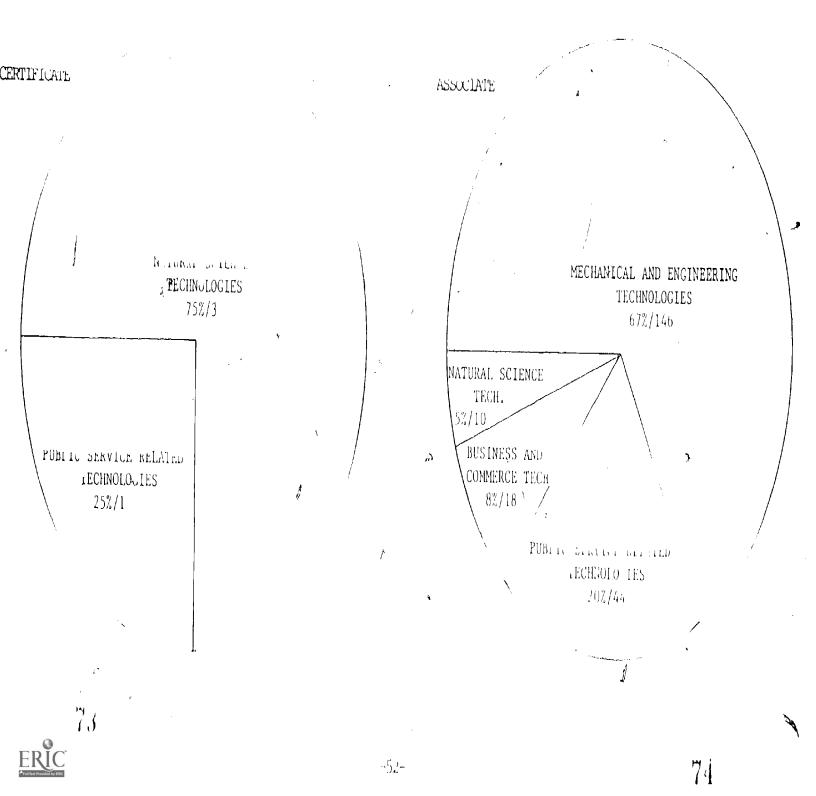

10.

sciences, and a significant portion are in business and commerce. At the bachelor's and master's degree levels, education is the most popular program area.

At almost every community college in Alaska, the program areas of mechanical and engineering technologies and business and commerce represent a significant portion of certificates and degrees awarded. At Kuskokwim Community College and Northwest Community College, health services and paramedic technologies are very popular. While the Alaska Vocational-Technical Center in Seward offers a variety of certificate programs, mechanical and engineering technologies are, again, the most popular.