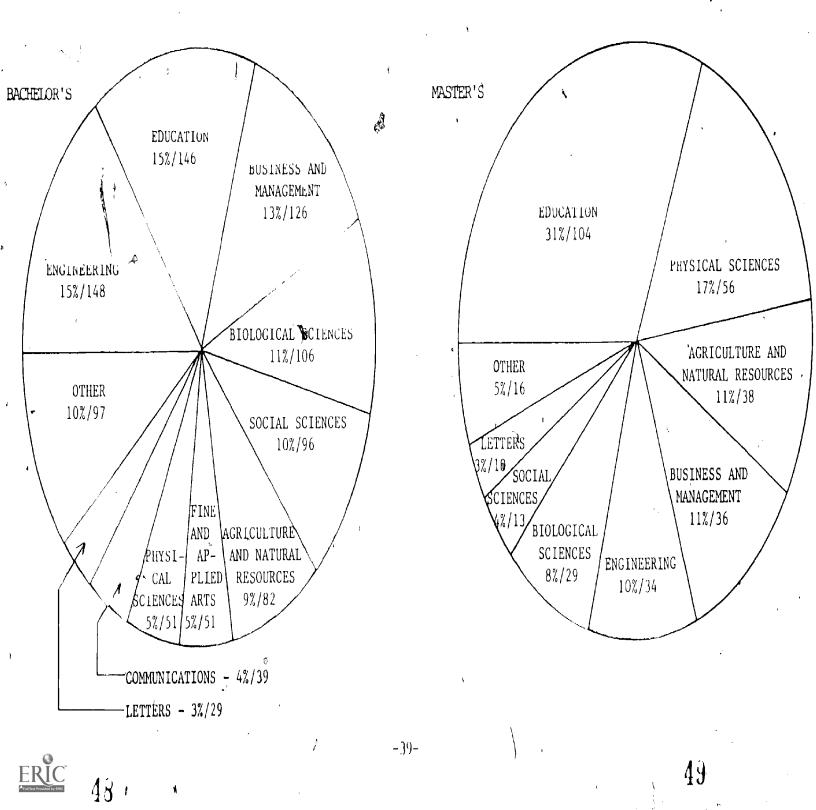

- ] -

Over the same four-year period, the number of master's degrees awarded has increased, particularly in the program areas of agricultural and natural resources, business and management, letters, physical sciences, and psychology. Because of the limited number of doctoral program offerings, no trends in doctorate degrees awarded are identified.