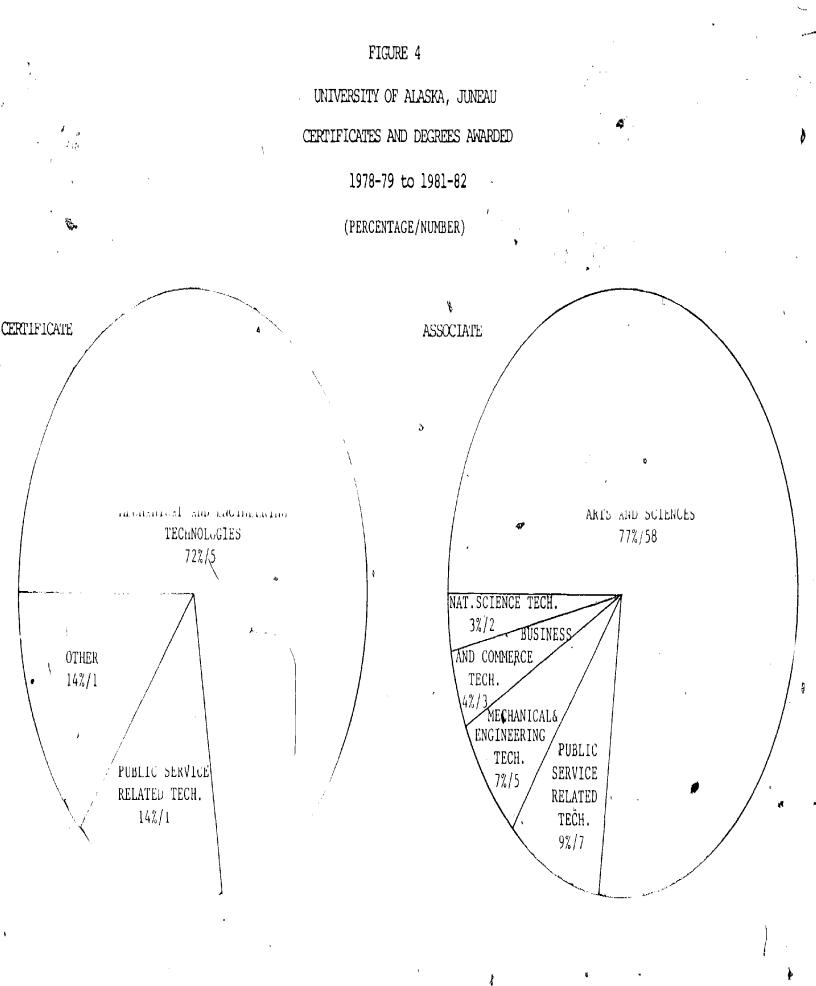

The University of Ałaska; Juneau; is substantially smaller in size than the other two university centers, but offers programs from the certificate to the master's degree. At the certificate level, the majority of awards are in the mechanical and engineering technologies. For the associate degree, approximately 50% of awards are in the arts and

10.

sciences, and a significant portion are in business and commerce. At the bachelor's and master's degree levels, education is the most popular program area.

At almost every community college in Alaska, the program areas of mechanical and engineering technologies and business and commerce represent a significant portion of certificates and degrees awarded. At Kuskokwim Community College and Northwest Community College, health services and paramedic technologies are very popular. While the Alaska Vocational-Technical Center in Seward offers a variety of certificate programs, mechanical and engineering technologies are, again, the most popular.