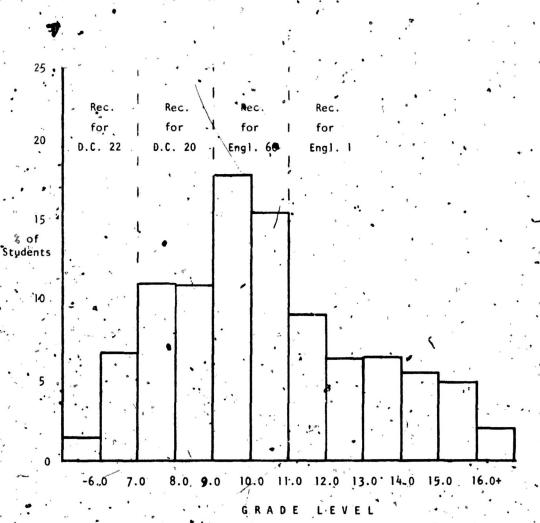

FINDINGS (continued)

test dates and for the total group. Table 2 presents statistics according to previous college attended, Tables 3 and 4 according to location of last high school attended, with Table 3 indicating geographical areas and Table 4 looking at individual Los Angeles City high schools. Table 5 and 7 Figure 1 show the distribution of student scores according to their grade level placement by the test. Also indicated are the percentages recommended for the various English levels. Percents recommended by the counseling staff for the various English courses will not match the figures shown here, as they make adjustments for students with foreign background, a factor not considered in this study.